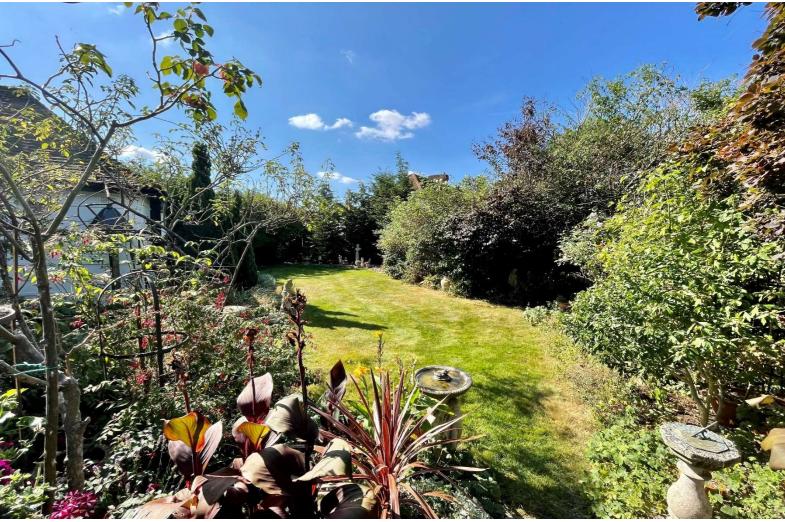

### Manor Way, Egham, Surrey, TW20 9NQ

| We are proud to bring to the market, for the first time in forty two years, this highly sought after four bedroom detached residence, situated in Egham's most prestigious cul-de-sac. This property boasts a wealth of charm and character as well as two reception rooms, breakfast room, downstairs cloakroom, two garages, one of which is integral, so can be converted (subject to planning permission) and a stunning wrap around plot offering huge potential to extend (STPP) where the rear garden extends to 100ft. Located within walking distance of the High Street, Magna Square with Everyman Cinema and mainline station with easy access to motorway links, airports and Windsor Great Park. |                                                                                                                                                                                                                                                                                          | MASTER<br>BEDROOM:      | Stripped floorboards, radiator, fitted triple door wardrobe, double aspect secondary glazed window to front and leaded light window to side.                                                                                                          |
|----------------------------------------------------------------------------------------------------------------------------------------------------------------------------------------------------------------------------------------------------------------------------------------------------------------------------------------------------------------------------------------------------------------------------------------------------------------------------------------------------------------------------------------------------------------------------------------------------------------------------------------------------------------------------------------------------------------|------------------------------------------------------------------------------------------------------------------------------------------------------------------------------------------------------------------------------------------------------------------------------------------|-------------------------|-------------------------------------------------------------------------------------------------------------------------------------------------------------------------------------------------------------------------------------------------------|
|                                                                                                                                                                                                                                                                                                                                                                                                                                                                                                                                                                                                                                                                                                                |                                                                                                                                                                                                                                                                                          | BEDROOM TWO:            | Stripped floorboards, radiator with ornate cover, fitted wardrobes with additional eaves storage behind, marble sink with mixer tap and cupboard below, secondary glazed leaded light window to side and leaded light window to rear.                 |
|                                                                                                                                                                                                                                                                                                                                                                                                                                                                                                                                                                                                                                                                                                                |                                                                                                                                                                                                                                                                                          | BEDROOM THREE:          | Radiator with ornate cover, fitted four door wardrobe, shell                                                                                                                                                                                          |
|                                                                                                                                                                                                                                                                                                                                                                                                                                                                                                                                                                                                                                                                                                                | Solid oak front door into:                                                                                                                                                                                                                                                               | DEDROOM TIIREE.         | effect sink with cupboard below, leaded light window to rear and secondary glazed leaded light window to side.                                                                                                                                        |
| ENTRANCE<br>VESTIBULE:                                                                                                                                                                                                                                                                                                                                                                                                                                                                                                                                                                                                                                                                                         | Stairs to first floor with cupboard below, radiator, stripped floorboards, panel effect walls, leaded light window to front and doors to:                                                                                                                                                | BEDROOM FOUR:           | Radiator with ornate cover, stripped floorboards and secondary glazed leaded light window to front.                                                                                                                                                   |
| DINING ROOM:                                                                                                                                                                                                                                                                                                                                                                                                                                                                                                                                                                                                                                                                                                   | Brick feature fireplace, stripped floorboards, radiator with ornate cover, picture rail, leaded light window to side and secondary glazed leaded light window to front.                                                                                                                  | FOUR PIECE<br>BATHROOM: | Corner bath with mixer tap and shower attachment, pedestal wash hand basin, low level W.C, fully tiled floors, hatch to loft, radiator with ornate cover, part tiled walls, walk in shower cubicle and dual aspect leaded light window to rear.       |
| LIVING ROOM:                                                                                                                                                                                                                                                                                                                                                                                                                                                                                                                                                                                                                                                                                                   | Feature fireplace with oak display mantle over, beamed ceiling, radiator with ornate cover, plus additional radiator, double aspect secondary glazed windows to side and rear with leaded light double doors onto rear garden.                                                           |                         | OUTSIDE                                                                                                                                                                                                                                               |
|                                                                                                                                                                                                                                                                                                                                                                                                                                                                                                                                                                                                                                                                                                                |                                                                                                                                                                                                                                                                                          | INTEGRAL<br>GARAGE:     | Single with light and power. Leaded light window to side, floor mounted boiler and oak double doors.                                                                                                                                                  |
| BREAKFAST<br>ROOM:                                                                                                                                                                                                                                                                                                                                                                                                                                                                                                                                                                                                                                                                                             | Stripped floorboards, radiator with ornate cover. Double glazed leaded light window to rear, doorway to kitchen and door to:                                                                                                                                                             | REAR GARDEN:            | <b>Approximately 100ft wide.</b> An extremely secluded and picturesque garden being mainly laid to lawn with various seating areas, curved beds, beautifully landscaped trees as well as being 'L'shaped and having access to the detached garage. An |
| <b>CLOAKROOM:</b>                                                                                                                                                                                                                                                                                                                                                                                                                                                                                                                                                                                                                                                                                              | Low level W.C, wash hand basin and door to garage.                                                                                                                                                                                                                                       |                         | absolute oasis to sit and enjoy life in.                                                                                                                                                                                                              |
| KITCHEN:                                                                                                                                                                                                                                                                                                                                                                                                                                                                                                                                                                                                                                                                                                       | Solid wood flooring, eye and base level units with rolled edge work surfaces, once and half bowl sink unit with mixer tap, walk in pantry, space for appliances space for cooker with extractor over, part tiled walls, secondary glazed leaded light window to rear and door to garden. | SIDE GARDENS:           | Both mainly laid to lawn with flower and shrub borders and dwarf brick wall.                                                                                                                                                                          |
|                                                                                                                                                                                                                                                                                                                                                                                                                                                                                                                                                                                                                                                                                                                |                                                                                                                                                                                                                                                                                          | PARKING:                | Block paved for 2/3 vehicles leading to integral garage.                                                                                                                                                                                              |
|                                                                                                                                                                                                                                                                                                                                                                                                                                                                                                                                                                                                                                                                                                                |                                                                                                                                                                                                                                                                                          | DETACHED                | Situated to the rear of the flat approached via driveway with                                                                                                                                                                                         |