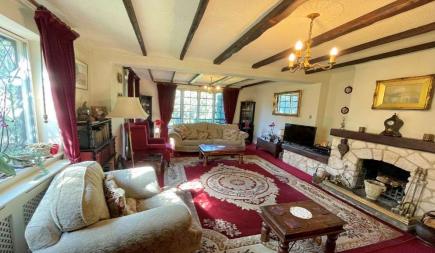

### Manor Way, Egham, Surrey, TW20 9NQ

| We are proud to bring to the market, for the first time in forty two years, this highly sought after four bedroom detached residence, situated in Egham's most prestigious cul-de-sac. This property boasts a wealth of charm and character as well as two reception rooms, breakfast room, downstairs cloakroom, two garages, one of which is integral, so can be converted (subject to planning permission) and a stunning wrap around plot offering huge potential to extend (STPP) where the rear garden extends to 100ft. Located within walking distance of the High Street, Magna Square with Everyman Cinema and mainline station with easy access to motorway links, airports and Windsor Great Park. |                                                                                                                                                                                                                                                                                          | MASTER<br>BEDROOM:      | Stripped floorboards, radiator, fitted triple door wardrobe, double aspect secondary glazed window to front and leaded light window to side.                                                                                                          |
|----------------------------------------------------------------------------------------------------------------------------------------------------------------------------------------------------------------------------------------------------------------------------------------------------------------------------------------------------------------------------------------------------------------------------------------------------------------------------------------------------------------------------------------------------------------------------------------------------------------------------------------------------------------------------------------------------------------|------------------------------------------------------------------------------------------------------------------------------------------------------------------------------------------------------------------------------------------------------------------------------------------|-------------------------|-------------------------------------------------------------------------------------------------------------------------------------------------------------------------------------------------------------------------------------------------------|
|                                                                                                                                                                                                                                                                                                                                                                                                                                                                                                                                                                                                                                                                                                                |                                                                                                                                                                                                                                                                                          | BEDROOM TWO:            | Stripped floorboards, radiator with ornate cover, fitted wardrobes with additional eaves storage behind, marble sink with mixer tap and cupboard below, secondary glazed leaded light window to side and leaded light window to rear.                 |
|                                                                                                                                                                                                                                                                                                                                                                                                                                                                                                                                                                                                                                                                                                                |                                                                                                                                                                                                                                                                                          | BEDROOM THREE:          | Radiator with ornate cover, fitted four door wardrobe, shell                                                                                                                                                                                          |
|                                                                                                                                                                                                                                                                                                                                                                                                                                                                                                                                                                                                                                                                                                                | Solid oak front door into:                                                                                                                                                                                                                                                               | DEDROOM TIIREE.         | effect sink with cupboard below, leaded light window to rear and secondary glazed leaded light window to side.                                                                                                                                        |
| ENTRANCE<br>VESTIBULE:                                                                                                                                                                                                                                                                                                                                                                                                                                                                                                                                                                                                                                                                                         | Stairs to first floor with cupboard below, radiator, stripped floorboards, panel effect walls, leaded light window to front and doors to:                                                                                                                                                | BEDROOM FOUR:           | Radiator with ornate cover, stripped floorboards and secondary glazed leaded light window to front.                                                                                                                                                   |
| DINING ROOM:                                                                                                                                                                                                                                                                                                                                                                                                                                                                                                                                                                                                                                                                                                   | Brick feature fireplace, stripped floorboards, radiator with ornate cover, picture rail, leaded light window to side and secondary glazed leaded light window to front.                                                                                                                  | FOUR PIECE<br>BATHROOM: | Corner bath with mixer tap and shower attachment, pedestal wash hand basin, low level W.C, fully tiled floors, hatch to loft, radiator with ornate cover, part tiled walls, walk in shower cubicle and dual aspect leaded light window to rear.       |
| LIVING ROOM:                                                                                                                                                                                                                                                                                                                                                                                                                                                                                                                                                                                                                                                                                                   | Feature fireplace with oak display mantle over, beamed ceiling, radiator with ornate cover, plus additional radiator, double aspect secondary glazed windows to side and rear with leaded light double doors onto rear garden.                                                           |                         | OUTSIDE                                                                                                                                                                                                                                               |
|                                                                                                                                                                                                                                                                                                                                                                                                                                                                                                                                                                                                                                                                                                                |                                                                                                                                                                                                                                                                                          | INTEGRAL<br>GARAGE:     | Single with light and power. Leaded light window to side, floor mounted boiler and oak double doors.                                                                                                                                                  |
| BREAKFAST<br>ROOM:                                                                                                                                                                                                                                                                                                                                                                                                                                                                                                                                                                                                                                                                                             | Stripped floorboards, radiator with ornate cover. Double glazed leaded light window to rear, doorway to kitchen and door to:                                                                                                                                                             | REAR GARDEN:            | <b>Approximately 100ft wide.</b> An extremely secluded and picturesque garden being mainly laid to lawn with various seating areas, curved beds, beautifully landscaped trees as well as being 'L'shaped and having access to the detached garage. An |
| <b>CLOAKROOM:</b>                                                                                                                                                                                                                                                                                                                                                                                                                                                                                                                                                                                                                                                                                              | Low level W.C, wash hand basin and door to garage.                                                                                                                                                                                                                                       |                         | absolute oasis to sit and enjoy life in.                                                                                                                                                                                                              |
| KITCHEN:                                                                                                                                                                                                                                                                                                                                                                                                                                                                                                                                                                                                                                                                                                       | Solid wood flooring, eye and base level units with rolled edge work surfaces, once and half bowl sink unit with mixer tap, walk in pantry, space for appliances space for cooker with extractor over, part tiled walls, secondary glazed leaded light window to rear and door to garden. | SIDE GARDENS:           | Both mainly laid to lawn with flower and shrub borders and dwarf brick wall.                                                                                                                                                                          |
|                                                                                                                                                                                                                                                                                                                                                                                                                                                                                                                                                                                                                                                                                                                |                                                                                                                                                                                                                                                                                          | PARKING:                | Block paved for 2/3 vehicles leading to integral garage.                                                                                                                                                                                              |
|                                                                                                                                                                                                                                                                                                                                                                                                                                                                                                                                                                                                                                                                                                                |                                                                                                                                                                                                                                                                                          | DETACHED                | Situated to the rear of the flat approached via driveway with                                                                                                                                                                                         |