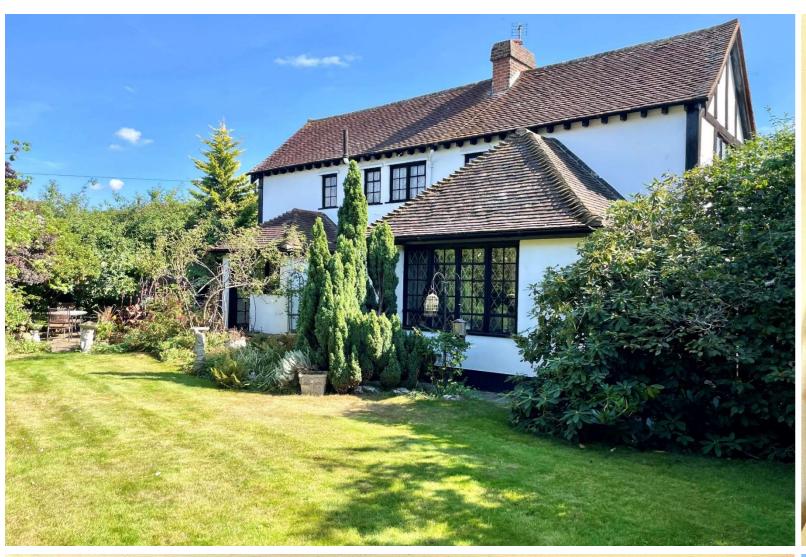

### Manor Way, Egham, Surrey, TW20 9NQ

| We are proud to bring to the market, for the first time in forty two years, this highly sought after four bedroom detached residence, situated in Egham's most prestigious cul-de-sac. This property boasts a wealth of charm and character as well as two reception rooms, breakfast room, downstairs cloakroom, two garages, one of which is integral, so can be converted (subject to planning permission) and a stunning wrap around plot offering huge potential to extend (STPP) where the rear garden extends to 100ft. Located within walking distance of the High Street, Magna Square with Everyman Cinema and mainline station with easy access to motorway links, airports and Windsor Great Park. |                                                                                                                                                                                                                                                                                          | MASTER<br>BEDROOM:      | Stripped floorboards, radiator, fitted triple door wardrobe, double aspect secondary glazed window to front and leaded light window to side.                                                                                                          |
|----------------------------------------------------------------------------------------------------------------------------------------------------------------------------------------------------------------------------------------------------------------------------------------------------------------------------------------------------------------------------------------------------------------------------------------------------------------------------------------------------------------------------------------------------------------------------------------------------------------------------------------------------------------------------------------------------------------|------------------------------------------------------------------------------------------------------------------------------------------------------------------------------------------------------------------------------------------------------------------------------------------|-------------------------|-------------------------------------------------------------------------------------------------------------------------------------------------------------------------------------------------------------------------------------------------------|
|                                                                                                                                                                                                                                                                                                                                                                                                                                                                                                                                                                                                                                                                                                                |                                                                                                                                                                                                                                                                                          | BEDROOM TWO:            | Stripped floorboards, radiator with ornate cover, fitted wardrobes with additional eaves storage behind, marble sink with mixer tap and cupboard below, secondary glazed leaded light window to side and leaded light window to rear.                 |
|                                                                                                                                                                                                                                                                                                                                                                                                                                                                                                                                                                                                                                                                                                                |                                                                                                                                                                                                                                                                                          | BEDROOM THREE:          | Radiator with ornate cover, fitted four door wardrobe, shell                                                                                                                                                                                          |
|                                                                                                                                                                                                                                                                                                                                                                                                                                                                                                                                                                                                                                                                                                                | Solid oak front door into:                                                                                                                                                                                                                                                               | DEDROOM TIIREE.         | effect sink with cupboard below, leaded light window to rear and secondary glazed leaded light window to side.                                                                                                                                        |
| ENTRANCE<br>VESTIBULE:                                                                                                                                                                                                                                                                                                                                                                                                                                                                                                                                                                                                                                                                                         | Stairs to first floor with cupboard below, radiator, stripped floorboards, panel effect walls, leaded light window to front and doors to:                                                                                                                                                | BEDROOM FOUR:           | Radiator with ornate cover, stripped floorboards and secondary glazed leaded light window to front.                                                                                                                                                   |
| DINING ROOM:                                                                                                                                                                                                                                                                                                                                                                                                                                                                                                                                                                                                                                                                                                   | Brick feature fireplace, stripped floorboards, radiator with ornate cover, picture rail, leaded light window to side and secondary glazed leaded light window to front.                                                                                                                  | FOUR PIECE<br>BATHROOM: | Corner bath with mixer tap and shower attachment, pedestal wash hand basin, low level W.C, fully tiled floors, hatch to loft, radiator with ornate cover, part tiled walls, walk in shower cubicle and dual aspect leaded light window to rear.       |
| LIVING ROOM:                                                                                                                                                                                                                                                                                                                                                                                                                                                                                                                                                                                                                                                                                                   | Feature fireplace with oak display mantle over, beamed ceiling, radiator with ornate cover, plus additional radiator, double aspect secondary glazed windows to side and rear with leaded light double doors onto rear garden.                                                           |                         | OUTSIDE                                                                                                                                                                                                                                               |
|                                                                                                                                                                                                                                                                                                                                                                                                                                                                                                                                                                                                                                                                                                                |                                                                                                                                                                                                                                                                                          | INTEGRAL<br>GARAGE:     | Single with light and power. Leaded light window to side, floor mounted boiler and oak double doors.                                                                                                                                                  |
| BREAKFAST<br>ROOM:                                                                                                                                                                                                                                                                                                                                                                                                                                                                                                                                                                                                                                                                                             | Stripped floorboards, radiator with ornate cover. Double glazed leaded light window to rear, doorway to kitchen and door to:                                                                                                                                                             | REAR GARDEN:            | <b>Approximately 100ft wide.</b> An extremely secluded and picturesque garden being mainly laid to lawn with various seating areas, curved beds, beautifully landscaped trees as well as being 'L'shaped and having access to the detached garage. An |
| <b>CLOAKROOM:</b>                                                                                                                                                                                                                                                                                                                                                                                                                                                                                                                                                                                                                                                                                              | Low level W.C, wash hand basin and door to garage.                                                                                                                                                                                                                                       |                         | absolute oasis to sit and enjoy life in.                                                                                                                                                                                                              |
| KITCHEN:                                                                                                                                                                                                                                                                                                                                                                                                                                                                                                                                                                                                                                                                                                       | Solid wood flooring, eye and base level units with rolled edge work surfaces, once and half bowl sink unit with mixer tap, walk in pantry, space for appliances space for cooker with extractor over, part tiled walls, secondary glazed leaded light window to rear and door to garden. | SIDE GARDENS:           | Both mainly laid to lawn with flower and shrub borders and dwarf brick wall.                                                                                                                                                                          |
|                                                                                                                                                                                                                                                                                                                                                                                                                                                                                                                                                                                                                                                                                                                |                                                                                                                                                                                                                                                                                          | PARKING:                | Block paved for 2/3 vehicles leading to integral garage.                                                                                                                                                                                              |
|                                                                                                                                                                                                                                                                                                                                                                                                                                                                                                                                                                                                                                                                                                                |                                                                                                                                                                                                                                                                                          | DETACHED                | Situated to the rear of the flat approached via driveway with                                                                                                                                                                                         |