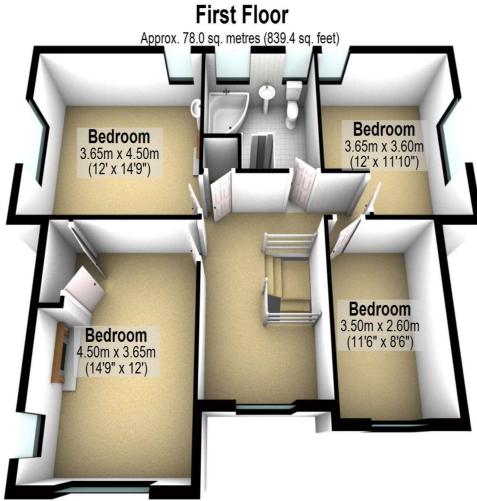

| DETACHED                | Situated to the rear of the flat approached via driveway with                                                                                                                                                                                         |

**GARAGE:** 

Approached via dog legged staircase with oak panelled balustrade, secondary glazed leaded light window to front, built in airing cupboard, oak panel effect walls and doors to:

**LANDING:** 

double doors.

<u>FLOOR PLAN</u>





# Garage Approx. 15.4 sq. metres (165.5 sq. feet) Garage 2.70m x 5.70m (8'10" x 18'8")

## Energy performance certificate (EPC) 45 Manor Way EGHAM TW20 9NQ Energy rating Certificate number: 9846-1015-0261-1217-0200 Property type Detached house 165 square metres

### Rules on letting this property

Properties can be let if they have an energy rating from A to E.

You can read guidance for landlords on the regulations and exemptions (https://www.gov.uk/guidance/domestic-private-rented-property-minimum-energy-efficiency-standard-landlord-guidance).

### Energy rating and score

This property's current energy rating is E. It has the potential to be B.

See how to improve this property's energy, efficiency.



The graph shows this property's current and potential energy rating.

Properties ge