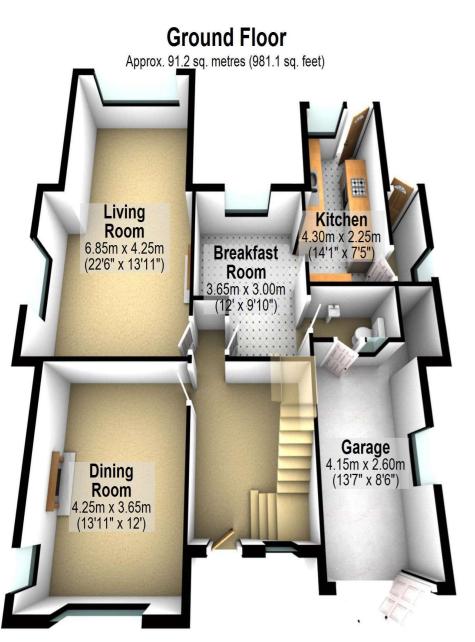

|                                                                                                                                                                                                                                                                                          | DETACHED                | Situated to the rear of the flat approached via driveway with                                                                                                                                                                                         |

**GARAGE:** 

Approached via dog legged staircase with oak panelled balustrade, secondary glazed leaded light window to front, built in airing cupboard, oak panel effect walls and doors to:

**LANDING:** 

double doors.

<u>FLOOR PLAN</u>





# Garage Approx. 15.4 sq. metres (165.5 sq. feet) Garage 2.70m x 5.70m (8'10" x 18'8")

## Energy performance certificate (EPC) 45 Manor Way EGHAM TW20 9NQ Energy rating Certificate number: 9846-1015-0261-1217-0200 Property type Detached house 165 square metres

### Rules on letting this property

Properties can be let if they have an energy rating from A to E.

You can read guidance for landlords on the regulations and exemptions (https://www.gov.uk/guidance/domestic-private-rented-property-minimum-energy-efficiency-standard-landlord-guidance).

### Energy rating and score

This property's current energy rating is E. It has the potential to be B.

See how to improve this property's energy, efficiency.



The graph shows this property's current and potential energy rating.

Properties