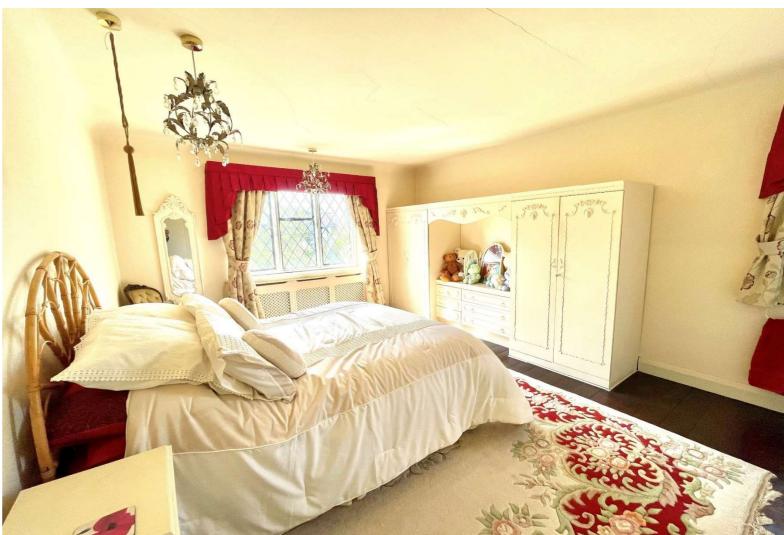

### Manor Way, Egham, Surrey, TW20 9NQ

| We are proud to bring to the market, for the first time in forty two years, this highly sought after four bedroom detached residence, situated in Egham's most prestigious cul-de-sac. This property boasts a wealth of charm and character as well as two reception rooms, breakfast room, downstairs cloakroom, two garages, one of which is integral, so can be converted (subject to planning permission) and a stunning wrap around plot offering huge potential to extend (STPP) where the rear garden extends to 100ft. Located within walking distance of the High Street, Magna Square with Everyman Cinema and mainline station with easy access to motorway links, airports and Windsor Great Park. |                                                                                                                                                                                                                                                                                          | MASTER<br>BEDROOM:      | Stripped floorboards, radiator, fitted triple door wardrobe, double aspect secondary glazed window to front and leaded light window to side.                                                                                                          |
|----------------------------------------------------------------------------------------------------------------------------------------------------------------------------------------------------------------------------------------------------------------------------------------------------------------------------------------------------------------------------------------------------------------------------------------------------------------------------------------------------------------------------------------------------------------------------------------------------------------------------------------------------------------------------------------------------------------|------------------------------------------------------------------------------------------------------------------------------------------------------------------------------------------------------------------------------------------------------------------------------------------|-------------------------|-------------------------------------------------------------------------------------------------------------------------------------------------------------------------------------------------------------------------------------------------------|
|                                                                                                                                                                                                                                                                                                                                                                                                                                                                                                                                                                                                                                                                                                                |                                                                                                                                                                                                                                                                                          | BEDROOM TWO:            | Stripped floorboards, radiator with ornate cover, fitted wardrobes with additional eaves storage behind, marble sink with mixer tap and cupboard below, secondary glazed leaded light window to side and leaded light window to rear.                 |
|                                                                                                                                                                                                                                                                                                                                                                                                                                                                                                                                                                                                                                                                                                                |                                                                                                                                                                                                                                                                                          | BEDROOM THREE:          | Radiator with ornate cover, fitted four door wardrobe, shell                                                                                                                                                                                          |
|                                                                                                                                                                                                                                                                                                                                                                                                                                                                                                                                                                                                                                                                                                                | Solid oak front door into:                                                                                                                                                                                                                                                               | DEDROOM TIIREE.         | effect sink with cupboard below, leaded light window to rear and secondary glazed leaded light window to side.                                                                                                                                        |
| ENTRANCE<br>VESTIBULE:                                                                                                                                                                                                                                                                                                                                                                                                                                                                                                                                                                                                                                                                                         | Stairs to first floor with cupboard below, radiator, stripped floorboards, panel effect walls, leaded light window to front and doors to:                                                                                                                                                | BEDROOM FOUR:           | Radiator with ornate cover, stripped floorboards and secondary glazed leaded light window to front.                                                                                                                                                   |
| DINING ROOM:                                                                                                                                                                                                                                                                                                                                                                                                                                                                                                                                                                                                                                                                                                   | Brick feature fireplace, stripped floorboards, radiator with ornate cover, picture rail, leaded light window to side and secondary glazed leaded light window to front.                                                                                                                  | FOUR PIECE<br>BATHROOM: | Corner bath with mixer tap and shower attachment, pedestal wash hand basin, low level W.C, fully tiled floors, hatch to loft, radiator with ornate cover, part tiled walls, walk in shower cubicle and dual aspect leaded light window to rear.       |
| LIVING ROOM:                                                                                                                                                                                                                                                                                                                                                                                                                                                                                                                                                                                                                                                                                                   | Feature fireplace with oak display mantle over, beamed ceiling, radiator with ornate cover, plus additional radiator, double aspect secondary glazed windows to side and rear with leaded light double doors onto rear garden.                                                           |                         | OUTSIDE                                                                                                                                                                                                                                               |
|                                                                                                                                                                                                                                                                                                                                                                                                                                                                                                                                                                                                                                                                                                                |                                                                                                                                                                                                                                                                                          | INTEGRAL<br>GARAGE:     | Single with light and power. Leaded light window to side, floor mounted boiler and oak double doors.                                                                                                                                                  |
| BREAKFAST<br>ROOM:                                                                                                                                                                                                                                                                                                                                                                                                                                                                                                                                                                                                                                                                                             | Stripped floorboards, radiator with ornate cover. Double glazed leaded light window to rear, doorway to kitchen and door to:                                                                                                                                                             | REAR GARDEN:            | <b>Approximately 100ft wide.</b> An extremely secluded and picturesque garden being mainly laid to lawn with various seating areas, curved beds, beautifully landscaped trees as well as being 'L'shaped and having access to the detached garage. An |
| <b>CLOAKROOM:</b>                                                                                                                                                                                                                                                                                                                                                                                                                                                                                                                                                                                                                                                                                              | Low level W.C, wash hand basin and door to garage.                                                                                                                                                                                                                                       |                         | absolute oasis to sit and enjoy life in.                                                                                                                                                                                                              |
| KITCHEN:                                                                                                                                                                                                                                                                                                                                                                                                                                                                                                                                                                                                                                                                                                       | Solid wood flooring, eye and base level units with rolled edge work surfaces, once and half bowl sink unit with mixer tap, walk in pantry, space for appliances space for cooker with extractor over, part tiled walls, secondary glazed leaded light window to rear and door to garden. | SIDE GARDENS:           | Both mainly laid to lawn with flower and shrub borders and dwarf brick wall.                                                                                                                                                                          |
|                                                                                                                                                                                                                                                                                                                                                                                                                                                                                                                                                                                                                                                                                                                |                                                                                                                                                                                                                                                                                          | PARKING:                | Block paved for 2/3 vehicles leading to integral garage.                                                                                                                                                                                              |
|                                                                                                                                                                                                                                                                                                                                                                                                                                                                                                                                                                                                                                                                                                                |                                                                                                                                                                                                                                                                                          | DETACHED                | Situated to the rear of the flat approached via driveway with                                                                                                                                                                                         |