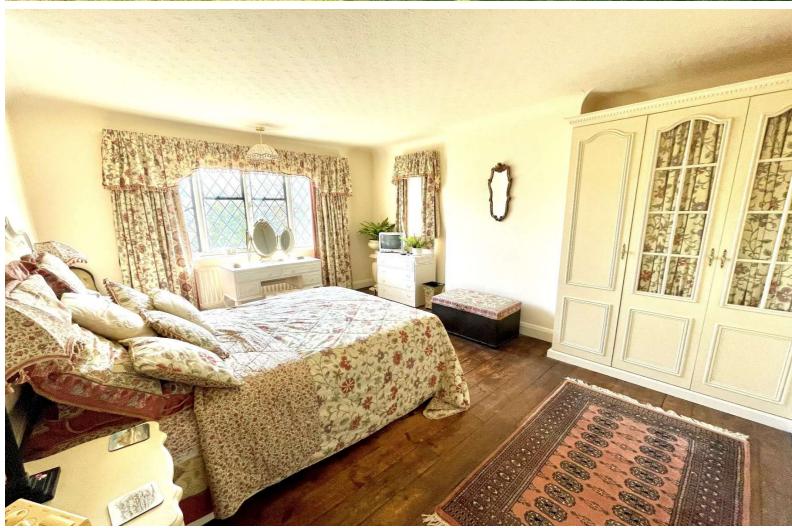

### Manor Way, Egham, Surrey, TW20 9NQ

| We are proud to bring to the market, for the first time in forty two years, this highly sought after four bedroom detached residence, situated in Egham's most prestigious cul-de-sac. This property boasts a wealth of charm and character as well as two reception rooms, breakfast room, downstairs cloakroom, two garages, one of which is integral, so can be converted (subject to planning permission) and a stunning wrap around plot offering huge potential to extend (STPP) where the rear garden extends to 100ft. Located within walking distance of the High Street, Magna Square with Everyman Cinema and mainline station with easy access to motorway links, airports and Windsor Great Park. |                                                                                                                                                                                                                                                                                          | MASTER<br>BEDROOM:      | Stripped floorboards, radiator, fitted triple door wardrobe, double aspect secondary glazed window to front and leaded light window to side.                                                                                                          |
|----------------------------------------------------------------------------------------------------------------------------------------------------------------------------------------------------------------------------------------------------------------------------------------------------------------------------------------------------------------------------------------------------------------------------------------------------------------------------------------------------------------------------------------------------------------------------------------------------------------------------------------------------------------------------------------------------------------|------------------------------------------------------------------------------------------------------------------------------------------------------------------------------------------------------------------------------------------------------------------------------------------|-------------------------|-------------------------------------------------------------------------------------------------------------------------------------------------------------------------------------------------------------------------------------------------------|
|                                                                                                                                                                                                                                                                                                                                                                                                                                                                                                                                                                                                                                                                                                                |                                                                                                                                                                                                                                                                                          | BEDROOM TWO:            | Stripped floorboards, radiator with ornate cover, fitted wardrobes with additional eaves storage behind, marble sink with mixer tap and cupboard below, secondary glazed leaded light window to side and leaded light window to rear.                 |
|                                                                                                                                                                                                                                                                                                                                                                                                                                                                                                                                                                                                                                                                                                                |                                                                                                                                                                                                                                                                                          | BEDROOM THREE:          | Radiator with ornate cover, fitted four door wardrobe, shell                                                                                                                                                                                          |
|                                                                                                                                                                                                                                                                                                                                                                                                                                                                                                                                                                                                                                                                                                                | Solid oak front door into:                                                                                                                                                                                                                                                               | DEDROOM TIIREE.         | effect sink with cupboard below, leaded light window to rear and secondary glazed leaded light window to side.                                                                                                                                        |
| ENTRANCE<br>VESTIBULE:                                                                                                                                                                                                                                                                                                                                                                                                                                                                                                                                                                                                                                                                                         | Stairs to first floor with cupboard below, radiator, stripped floorboards, panel effect walls, leaded light window to front and doors to:                                                                                                                                                | BEDROOM FOUR:           | Radiator with ornate cover, stripped floorboards and secondary glazed leaded light window to front.                                                                                                                                                   |
| DINING ROOM:                                                                                                                                                                                                                                                                                                                                                                                                                                                                                                                                                                                                                                                                                                   | Brick feature fireplace, stripped floorboards, radiator with ornate cover, picture rail, leaded light window to side and secondary glazed leaded light window to front.                                                                                                                  | FOUR PIECE<br>BATHROOM: | Corner bath with mixer tap and shower attachment, pedestal wash hand basin, low level W.C, fully tiled floors, hatch to loft, radiator with ornate cover, part tiled walls, walk in shower cubicle and dual aspect leaded light window to rear.       |
| LIVING ROOM:                                                                                                                                                                                                                                                                                                                                                                                                                                                                                                                                                                                                                                                                                                   | Feature fireplace with oak display mantle over, beamed ceiling, radiator with ornate cover, plus additional radiator, double aspect secondary glazed windows to side and rear with leaded light double doors onto rear garden.                                                           |                         | OUTSIDE                                                                                                                                                                                                                                               |
|                                                                                                                                                                                                                                                                                                                                                                                                                                                                                                                                                                                                                                                                                                                |                                                                                                                                                                                                                                                                                          | INTEGRAL<br>GARAGE:     | Single with light and power. Leaded light window to side, floor mounted boiler and oak double doors.                                                                                                                                                  |
| BREAKFAST<br>ROOM:                                                                                                                                                                                                                                                                                                                                                                                                                                                                                                                                                                                                                                                                                             | Stripped floorboards, radiator with ornate cover. Double glazed leaded light window to rear, doorway to kitchen and door to:                                                                                                                                                             | REAR GARDEN:            | <b>Approximately 100ft wide.</b> An extremely secluded and picturesque garden being mainly laid to lawn with various seating areas, curved beds, beautifully landscaped trees as well as being 'L'shaped and having access to the detached garage. An |
| <b>CLOAKROOM:</b>                                                                                                                                                                                                                                                                                                                                                                                                                                                                                                                                                                                                                                                                                              | Low level W.C, wash hand basin and door to garage.                                                                                                                                                                                                                                       |                         | absolute oasis to sit and enjoy life in.                                                                                                                                                                                                              |
| KITCHEN:                                                                                                                                                                                                                                                                                                                                                                                                                                                                                                                                                                                                                                                                                                       | Solid wood flooring, eye and base level units with rolled edge work surfaces, once and half bowl sink unit with mixer tap, walk in pantry, space for appliances space for cooker with extractor over, part tiled walls, secondary glazed leaded light window to rear and door to garden. | SIDE GARDENS:           | Both mainly laid to lawn with flower and shrub borders and dwarf brick wall.                                                                                                                                                                          |
|                                                                                                                                                                                                                                                                                                                                                                                                                                                                                                                                                                                                                                                                                                                |                                                                                                                                                                                                                                                                                          | PARKING:                | Block paved for 2/3 vehicles leading to integral garage.                                                                                                                                                                                              |
|                                                                                                                                                                                                                                                                                                                                                                                                                                                                                                                                                                                                                                                                                                                |                                                                                                                                                                                                                                                                                          | DETACHED                | Situated to the rear of the flat approached via driveway with                                                                                                                                                                                         |