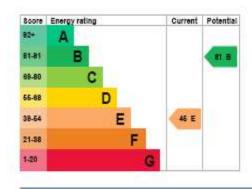

## Energy performance certificate (EPC) 45 Manor Way EGHAM TW20 9NQ Energy rating Certificate number: 9846-1015-0261-1217-0200 Property type Detached house 165 square metres

### Energy rating and score

This property's current energy rating is E. It has the potential to be B.

See how to improve this property's energy, efficiency.

The graph shows this property's current and potential energy rating.

Properties get a rating from A (best) to G (worst) and a score. The better the rating and score, the lower your energy bills are likely to be.

For properties in England and Wales:

the average energy rating is D the average energy score is 60