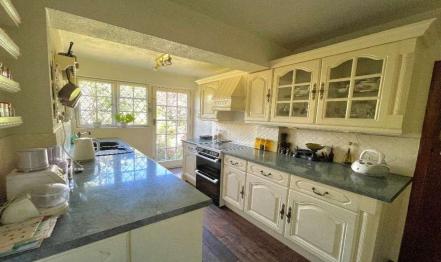

### Manor Way, Egham, Surrey, TW20 9NQ

| We are proud to bring to the market, for the first time in forty two years, this highly sought after four bedroom detached residence, situated in Egham's most prestigious cul-de-sac. This property boasts a wealth of charm and character as well as two reception rooms, breakfast room, downstairs cloakroom, two garages, one of which is integral, so can be converted (subject to planning permission) and a stunning wrap around plot offering huge potential to extend (STPP) where the rear garden extends to 100ft. Located within walking distance of the High Street, Magna Square with Everyman Cinema and mainline station with easy access to motorway links, airports and Windsor Great Park. |                                                                                                                                                                                                                                                                                          | MASTER<br>BEDROOM:      | Stripped floorboards, radiator, fitted triple door wardrobe, double aspect secondary glazed window to front and leaded light window to side.                                                                                                          |
|----------------------------------------------------------------------------------------------------------------------------------------------------------------------------------------------------------------------------------------------------------------------------------------------------------------------------------------------------------------------------------------------------------------------------------------------------------------------------------------------------------------------------------------------------------------------------------------------------------------------------------------------------------------------------------------------------------------|------------------------------------------------------------------------------------------------------------------------------------------------------------------------------------------------------------------------------------------------------------------------------------------|-------------------------|-------------------------------------------------------------------------------------------------------------------------------------------------------------------------------------------------------------------------------------------------------|
|                                                                                                                                                                                                                                                                                                                                                                                                                                                                                                                                                                                                                                                                                                                |                                                                                                                                                                                                                                                                                          | BEDROOM TWO:            | Stripped floorboards, radiator with ornate cover, fitted wardrobes with additional eaves storage behind, marble sink with mixer tap and cupboard below, secondary glazed leaded light window to side and leaded light window to rear.                 |
|                                                                                                                                                                                                                                                                                                                                                                                                                                                                                                                                                                                                                                                                                                                |                                                                                                                                                                                                                                                                                          | BEDROOM THREE:          | Radiator with ornate cover, fitted four door wardrobe, shell                                                                                                                                                                                          |
|                                                                                                                                                                                                                                                                                                                                                                                                                                                                                                                                                                                                                                                                                                                | Solid oak front door into:                                                                                                                                                                                                                                                               | DEDROOM TIIREE.         | effect sink with cupboard below, leaded light window to rear and secondary glazed leaded light window to side.                                                                                                                                        |
| ENTRANCE<br>VESTIBULE:                                                                                                                                                                                                                                                                                                                                                                                                                                                                                                                                                                                                                                                                                         | Stairs to first floor with cupboard below, radiator, stripped floorboards, panel effect walls, leaded light window to front and doors to:                                                                                                                                                | BEDROOM FOUR:           | Radiator with ornate cover, stripped floorboards and secondary glazed leaded light window to front.                                                                                                                                                   |
| DINING ROOM:                                                                                                                                                                                                                                                                                                                                                                                                                                                                                                                                                                                                                                                                                                   | Brick feature fireplace, stripped floorboards, radiator with ornate cover, picture rail, leaded light window to side and secondary glazed leaded light window to front.                                                                                                                  | FOUR PIECE<br>BATHROOM: | Corner bath with mixer tap and shower attachment, pedestal wash hand basin, low level W.C, fully tiled floors, hatch to loft, radiator with ornate cover, part tiled walls, walk in shower cubicle and dual aspect leaded light window to rear.       |
| LIVING ROOM:                                                                                                                                                                                                                                                                                                                                                                                                                                                                                                                                                                                                                                                                                                   | Feature fireplace with oak display mantle over, beamed ceiling, radiator with ornate cover, plus additional radiator, double aspect secondary glazed windows to side and rear with leaded light double doors onto rear garden.                                                           |                         | OUTSIDE                                                                                                                                                                                                                                               |
|                                                                                                                                                                                                                                                                                                                                                                                                                                                                                                                                                                                                                                                                                                                |                                                                                                                                                                                                                                                                                          | INTEGRAL<br>GARAGE:     | Single with light and power. Leaded light window to side, floor mounted boiler and oak double doors.                                                                                                                                                  |
| BREAKFAST<br>ROOM:                                                                                                                                                                                                                                                                                                                                                                                                                                                                                                                                                                                                                                                                                             | Stripped floorboards, radiator with ornate cover. Double glazed leaded light window to rear, doorway to kitchen and door to:                                                                                                                                                             | REAR GARDEN:            | <b>Approximately 100ft wide.</b> An extremely secluded and picturesque garden being mainly laid to lawn with various seating areas, curved beds, beautifully landscaped trees as well as being 'L'shaped and having access to the detached garage. An |
| <b>CLOAKROOM:</b>                                                                                                                                                                                                                                                                                                                                                                                                                                                                                                                                                                                                                                                                                              | Low level W.C, wash hand basin and door to garage.                                                                                                                                                                                                                                       |                         | absolute oasis to sit and enjoy life in.                                                                                                                                                                                                              |
| KITCHEN:                                                                                                                                                                                                                                                                                                                                                                                                                                                                                                                                                                                                                                                                                                       | Solid wood flooring, eye and base level units with rolled edge work surfaces, once and half bowl sink unit with mixer tap, walk in pantry, space for appliances space for cooker with extractor over, part tiled walls, secondary glazed leaded light window to rear and door to garden. | SIDE GARDENS:           | Both mainly laid to lawn with flower and shrub borders and dwarf brick wall.                                                                                                                                                                          |
|                                                                                                                                                                                                                                                                                                                                                                                                                                                                                                                                                                                                                                                                                                                |                                                                                                                                                                                                                                                                                          | PARKING:                | Block paved for 2/3 vehicles leading to integral garage.                                                                                                                                                                                              |
|                                                                                                                                                                                                                                                                                                                                                                                                                                                                                                                                                                                                                                                                                                                |                                                                                                                                                                                                                                                                                          | DETACHED                | Situated to the rear of the flat approached via driveway with                                                                                                                                                                                         |