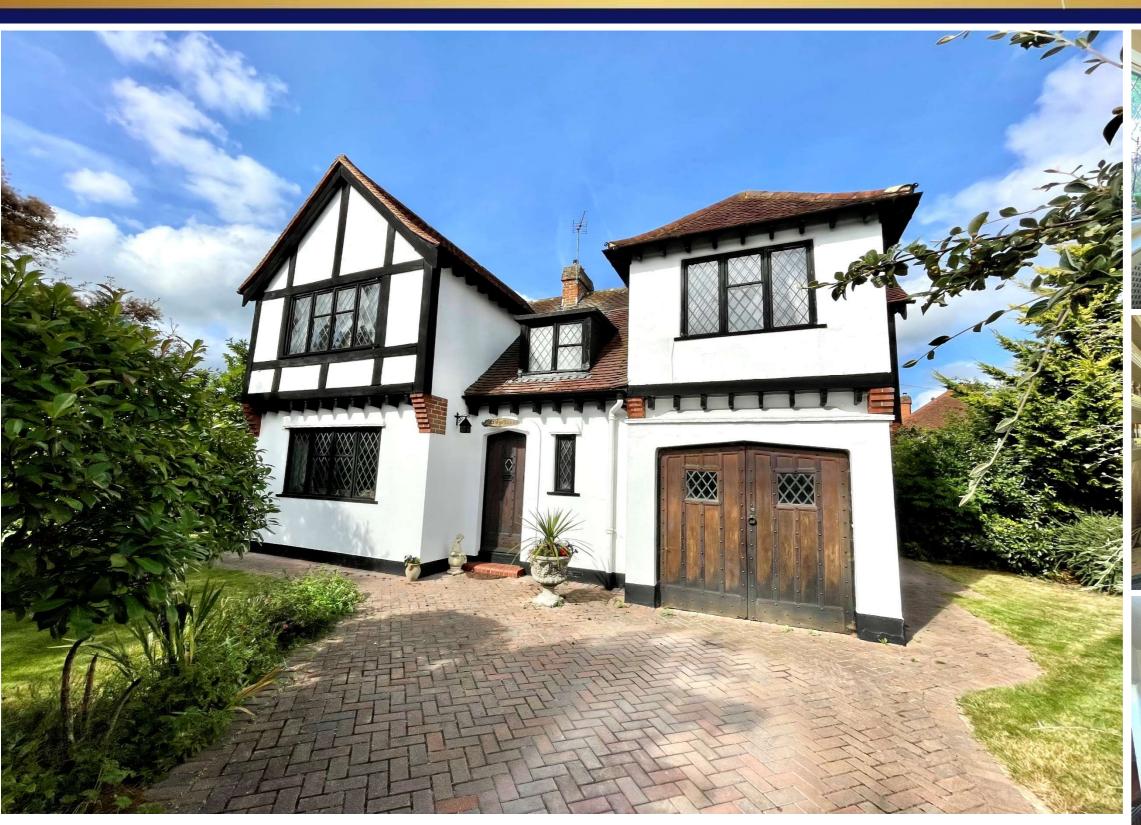

### NEVIN ——— WELLS

Distinctive Homes

Established 2002

Manor Way, Egham, Surrey, TW20 9NQ

OIEO £850,000 Freehold

### Manor Way, Egham, Surrey, TW20 9NQ

| We are proud to bring to the market, for the first time in forty two years, this highly sought after four bedroom detached residence, situated in Egham's most prestigious cul-de-sac. This property boasts a wealth of charm and character as well as two reception rooms, breakfast room, downstairs cloakroom, two garages, one of which is integral, so can be converted (subject to planning permission) and a stunning wrap around plot offering huge potential to extend (STPP) where the rear garden extends to 100ft. Located within walking distance of the High Street, Magna Square with Everyman Cinema and mainline station with easy access to motorway links, airports and Windsor Great Park. |                                                                                                                                                                                                                                                                                          | MASTER<br>BEDROOM:      | Stripped floorboards, radiator, fitted triple door wardrobe, double aspect secondary glazed window to front and leaded light window to side.                                                                                                          |
|----------------------------------------------------------------------------------------------------------------------------------------------------------------------------------------------------------------------------------------------------------------------------------------------------------------------------------------------------------------------------------------------------------------------------------------------------------------------------------------------------------------------------------------------------------------------------------------------------------------------------------------------------------------------------------------------------------------|------------------------------------------------------------------------------------------------------------------------------------------------------------------------------------------------------------------------------------------------------------------------------------------|-------------------------|-------------------------------------------------------------------------------------------------------------------------------------------------------------------------------------------------------------------------------------------------------|
|                                                                                                                                                                                                                                                                                                                                                                                                                                                                                                                                                                                                                                                                                                                |                                                                                                                                                                                                                                                                                          | BEDROOM TWO:            | Stripped floorboards, radiator with ornate cover, fitted wardrobes with additional eaves storage behind, marble sink with mixer tap and cupboard below, secondary glazed leaded light window to side and leaded light window to rear.                 |
|                                                                                                                                                                                                                                                                                                                                                                                                                                                                                                                                                                                                                                                                                                                |                                                                                                                                                                                                                                                                                          | BEDROOM THREE:          | Radiator with ornate cover, fitted four door wardrobe, shell                                                                                                                                                                                          |
|                                                                                                                                                                                                                                                                                                                                                                                                                                                                                                                                                                                                                                                                                                                | Solid oak front door into:                                                                                                                                                                                                                                                               | DEDROOM TIIREE.         | effect sink with cupboard below, leaded light window to rear and secondary glazed leaded light window to side.                                                                                                                                        |
| ENTRANCE<br>VESTIBULE:                                                                                                                                                                                                                                                                                                                                                                                                                                                                                                                                                                                                                                                                                         | Stairs to first floor with cupboard below, radiator, stripped floorboards, panel effect walls, leaded light window to front and doors to:                                                                                                                                                | BEDROOM FOUR:           | Radiator with ornate cover, stripped floorboards and secondary glazed leaded light window to front.                                                                                                                                                   |
| DINING ROOM:                                                                                                                                                                                                                                                                                                                                                                                                                                                                                                                                                                                                                                                                                                   | Brick feature fireplace, stripped floorboards, radiator with ornate cover, picture rail, leaded light window to side and secondary glazed leaded light window to front.                                                                                                                  | FOUR PIECE<br>BATHROOM: | Corner bath with mixer tap and shower attachment, pedestal wash hand basin, low level W.C, fully tiled floors, hatch to loft, radiator with ornate cover, part tiled walls, walk in shower cubicle and dual aspect leaded light window to rear.       |
| LIVING ROOM:                                                                                                                                                                                                                                                                                                                                                                                                                                                                                                                                                                                                                                                                                                   | Feature fireplace with oak display mantle over, beamed ceiling, radiator with ornate cover, plus additional radiator, double aspect secondary glazed windows to side and rear with leaded light double doors onto rear garden.                                                           |                         | OUTSIDE                                                                                                                                                                                                                                               |
|                                                                                                                                                                                                                                                                                                                                                                                                                                                                                                                                                                                                                                                                                                                |                                                                                                                                                                                                                                                                                          | INTEGRAL<br>GARAGE:     | Single with light and power. Leaded light window to side, floor mounted boiler and oak double doors.                                                                                                                                                  |
| BREAKFAST<br>ROOM:                                                                                                                                                                                                                                                                                                                                                                                                                                                                                                                                                                                                                                                                                             | Stripped floorboards, radiator with ornate cover. Double glazed leaded light window to rear, doorway to kitchen and door to:                                                                                                                                                             | REAR GARDEN:            | <b>Approximately 100ft wide.</b> An extremely secluded and picturesque garden being mainly laid to lawn with various seating areas, curved beds, beautifully landscaped trees as well as being 'L'shaped and having access to the detached garage. An |
| <b>CLOAKROOM:</b>                                                                                                                                                                                                                                                                                                                                                                                                                                                                                                                                                                                                                                                                                              | Low level W.C, wash hand basin and door to garage.                                                                                                                                                                                                                                       |                         | absolute oasis to sit and enjoy life in.                                                                                                                                                                                                              |
| KITCHEN:                                                                                                                                                                                                                                                                                                                                                                                                                                                                                                                                                                                                                                                                                                       | Solid wood flooring, eye and base level units with rolled edge work surfaces, once and half bowl sink unit with mixer tap, walk in pantry, space for appliances space for cooker with extractor over, part tiled walls, secondary glazed leaded light window to rear and door to garden. | SIDE GARDENS:           | Both mainly laid to lawn with flower and shrub borders and dwarf brick wall.                                                                                                                                                                          |
|                                                                                                                                                                                                                                                                                                                                                                                                                                                                                                                                                                                                                                                                                                                |                                                                                                                                                                                                                                                                                          | PARKING:                | Block paved for 2/3 vehicles leading to integral garage.                                                                                                                                                                                              |
|                                                                                                                                                                                                                                                                                                                                                                                                                                                                                                                                                                                                                                                                                                                |                                                                                                                                                                                                                                                                                          | DETACHED                | Situated to the rear of the flat approached via driveway with                                                                                                                                                                                         |