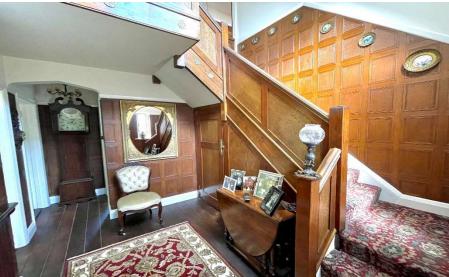

### Manor Way, Egham, Surrey, TW20 9NQ

| We are proud to bring to the market, for the first time in forty two years, this highly sought after four bedroom detached residence, situated in Egham's most prestigious cul-de-sac. This property boasts a wealth of charm and character as well as two reception rooms, breakfast room, downstairs cloakroom, two garages, one of which is integral, so can be converted (subject to planning permission) and a stunning wrap around plot offering huge potential to extend (STPP) where the rear garden extends to 100ft. Located within walking distance of the High Street, Magna Square with Everyman Cinema and mainline station with easy access to motorway links, airports and Windsor Great Park. |                                                                                                                                                                                                                                                                                          | MASTER<br>BEDROOM:      | Stripped floorboards, radiator, fitted triple door wardrobe, double aspect secondary glazed window to front and leaded light window to side.                                                                                                          |
|----------------------------------------------------------------------------------------------------------------------------------------------------------------------------------------------------------------------------------------------------------------------------------------------------------------------------------------------------------------------------------------------------------------------------------------------------------------------------------------------------------------------------------------------------------------------------------------------------------------------------------------------------------------------------------------------------------------|------------------------------------------------------------------------------------------------------------------------------------------------------------------------------------------------------------------------------------------------------------------------------------------|-------------------------|-------------------------------------------------------------------------------------------------------------------------------------------------------------------------------------------------------------------------------------------------------|
|                                                                                                                                                                                                                                                                                                                                                                                                                                                                                                                                                                                                                                                                                                                |                                                                                                                                                                                                                                                                                          | BEDROOM TWO:            | Stripped floorboards, radiator with ornate cover, fitted wardrobes with additional eaves storage behind, marble sink with mixer tap and cupboard below, secondary glazed leaded light window to side and leaded light window to rear.                 |
|                                                                                                                                                                                                                                                                                                                                                                                                                                                                                                                                                                                                                                                                                                                |                                                                                                                                                                                                                                                                                          | BEDROOM THREE:          | Radiator with ornate cover, fitted four door wardrobe, shell                                                                                                                                                                                          |
|                                                                                                                                                                                                                                                                                                                                                                                                                                                                                                                                                                                                                                                                                                                | Solid oak front door into:                                                                                                                                                                                                                                                               | DEDROOM TIIREE.         | effect sink with cupboard below, leaded light window to rear and secondary glazed leaded light window to side.                                                                                                                                        |
| ENTRANCE<br>VESTIBULE:                                                                                                                                                                                                                                                                                                                                                                                                                                                                                                                                                                                                                                                                                         | Stairs to first floor with cupboard below, radiator, stripped floorboards, panel effect walls, leaded light window to front and doors to:                                                                                                                                                | BEDROOM FOUR:           | Radiator with ornate cover, stripped floorboards and secondary glazed leaded light window to front.                                                                                                                                                   |
| DINING ROOM:                                                                                                                                                                                                                                                                                                                                                                                                                                                                                                                                                                                                                                                                                                   | Brick feature fireplace, stripped floorboards, radiator with ornate cover, picture rail, leaded light window to side and secondary glazed leaded light window to front.                                                                                                                  | FOUR PIECE<br>BATHROOM: | Corner bath with mixer tap and shower attachment, pedestal wash hand basin, low level W.C, fully tiled floors, hatch to loft, radiator with ornate cover, part tiled walls, walk in shower cubicle and dual aspect leaded light window to rear.       |
| LIVING ROOM:                                                                                                                                                                                                                                                                                                                                                                                                                                                                                                                                                                                                                                                                                                   | Feature fireplace with oak display mantle over, beamed ceiling, radiator with ornate cover, plus additional radiator, double aspect secondary glazed windows to side and rear with leaded light double doors onto rear garden.                                                           |                         | OUTSIDE                                                                                                                                                                                                                                               |
|                                                                                                                                                                                                                                                                                                                                                                                                                                                                                                                                                                                                                                                                                                                |                                                                                                                                                                                                                                                                                          | INTEGRAL<br>GARAGE:     | Single with light and power. Leaded light window to side, floor mounted boiler and oak double doors.                                                                                                                                                  |
| BREAKFAST<br>ROOM:                                                                                                                                                                                                                                                                                                                                                                                                                                                                                                                                                                                                                                                                                             | Stripped floorboards, radiator with ornate cover. Double glazed leaded light window to rear, doorway to kitchen and door to:                                                                                                                                                             | REAR GARDEN:            | <b>Approximately 100ft wide.</b> An extremely secluded and picturesque garden being mainly laid to lawn with various seating areas, curved beds, beautifully landscaped trees as well as being 'L'shaped and having access to the detached garage. An |
| <b>CLOAKROOM:</b>                                                                                                                                                                                                                                                                                                                                                                                                                                                                                                                                                                                                                                                                                              | Low level W.C, wash hand basin and door to garage.                                                                                                                                                                                                                                       |                         | absolute oasis to sit and enjoy life in.                                                                                                                                                                                                              |
| KITCHEN:                                                                                                                                                                                                                                                                                                                                                                                                                                                                                                                                                                                                                                                                                                       | Solid wood flooring, eye and base level units with rolled edge work surfaces, once and half bowl sink unit with mixer tap, walk in pantry, space for appliances space for cooker with extractor over, part tiled walls, secondary glazed leaded light window to rear and door to garden. | SIDE GARDENS:           | Both mainly laid to lawn with flower and shrub borders and dwarf brick wall.                                                                                                                                                                          |
|                                                                                                                                                                                                                                                                                                                                                                                                                                                                                                                                                                                                                                                                                                                |                                                                                                                                                                                                                                                                                          | PARKING:                | Block paved for 2/3 vehicles leading to integral garage.                                                                                                                                                                                              |
|                                                                                                                                                                                                                                                                                                                                                                                                                                                                                                                                                                                                                                                                                                                |                                                                                                                                                                                                                                                                                          | DETACHED                | Situated to the rear of the flat approached via driveway with                                                                                                                                                                                         |

**GARAGE:** 

Approached via dog legged staircase with oak panelled balustrade, secondary glazed leaded light window to front, built in airing cupboard, oak panel effect walls and doors to:

**LANDING:** 