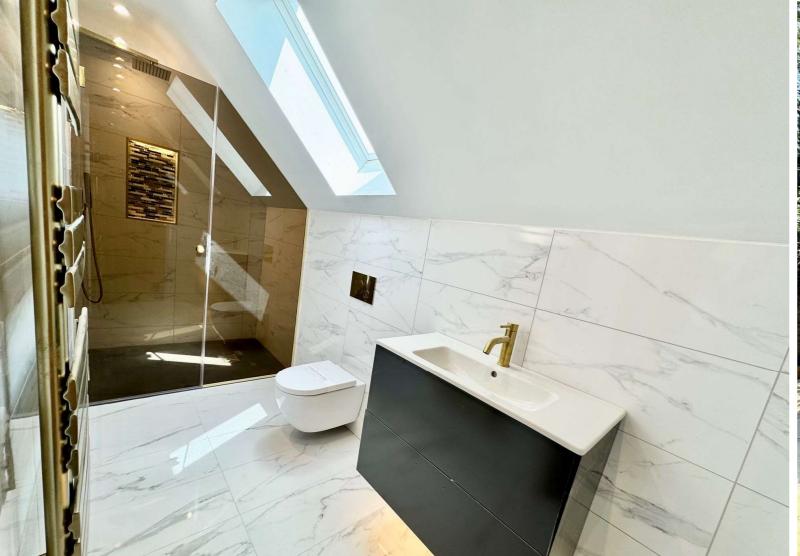

## The Old Workshop, Rosemary Lane, Thorpe, Surrey, TW20 8PS

| A newly built unique detached residence located in a single track lane in the Historic Thorpe Village. Approached via a gated entrance is the very high specification house, offering entrance vestibule, luxury ground floor shower room, study/office, living room, utility room. Luxury fitted kitchen, family room, three/four double bedrooms, en-suite facilities. |                                                                                                                                                                                                                                                                                                                                                                                                                                                                                                    | MASTER<br>BEDROOM:                                | Electric heater fitted carpet, side aspect double glazed window, rear aspect double glazed window and door to:                                                                                                     |
|--------------------------------------------------------------------------------------------------------------------------------------------------------------------------------------------------------------------------------------------------------------------------------------------------------------------------------------------------------------------------|----------------------------------------------------------------------------------------------------------------------------------------------------------------------------------------------------------------------------------------------------------------------------------------------------------------------------------------------------------------------------------------------------------------------------------------------------------------------------------------------------|---------------------------------------------------|--------------------------------------------------------------------------------------------------------------------------------------------------------------------------------------------------------------------|
|                                                                                                                                                                                                                                                                                                                                                                          |                                                                                                                                                                                                                                                                                                                                                                                                                                                                                                    | LUXURY EN-SUITE<br>DOUBLE SHOWER<br>ROOM:         | Comprises Bespoke separate shower cubicle with smoked privacy glass, concealed low level WC, vanity enclosed wash hand basin, heated towel rail, side aspect double glazed window, fully tiled walls and flooring. |
| COVERED ENTRANCE<br>AREA:                                                                                                                                                                                                                                                                                                                                                | With composite double glazed front door to:                                                                                                                                                                                                                                                                                                                                                                                                                                                        | BEDROOM TWO:                                      | Electric heater, new fitted carpets, front aspect double glazed window and side aspect double glazed Velux windows.                                                                                                |
| ENTRANCE<br>VESTIBULE:                                                                                                                                                                                                                                                                                                                                                   | Stairs to first floor, electric heating, tiled flooring, solid oak doors to all rooms.                                                                                                                                                                                                                                                                                                                                                                                                             | BEDROOM THREE:                                    | Electric heater, new fitted carpets, front aspect double glazed window and side aspect double glazed Velux windows.                                                                                                |
| LUXURY GROUND FLOOR SHOWER ROOM:                                                                                                                                                                                                                                                                                                                                         | Composite single shower cubicle tiled all round, vanity enclosed wash hand basin, low level WC, heated towel rail, fully tiled walls and flooring and front aspect opaque double glazed window.                                                                                                                                                                                                                                                                                                    | LUXURY FAMILY BATHROOM:                           | Comprises white three piece suite with panel enclosed bath, vanity enclosed wash hand basin, concealed low level WC, heated towel rail, fully tiled walls and floors and side aspect                               |
| STUDY/HOME OFFICE:                                                                                                                                                                                                                                                                                                                                                       | Electric heater, fitted carpets and side aspect double glazed window.                                                                                                                                                                                                                                                                                                                                                                                                                              |                                                   | opaque double glazed window.                                                                                                                                                                                       |
|                                                                                                                                                                                                                                                                                                                                                                          | wildow.                                                                                                                                                                                                                                                                                                                                                                                                                                                                                            |                                                   |                                                                                                                                                                                                                    |
| LIVING ROOM:                                                                                                                                                                                                                                                                                                                                                             | Electric heater, fitted carpets and front aspect double glazed window.                                                                                                                                                                                                                                                                                                                                                                                                                             |                                                   | <u>OUTSIDE</u>                                                                                                                                                                                                     |
| LIVING ROOM:  UTILITY ROOM:                                                                                                                                                                                                                                                                                                                                              | Electric heater, fitted carpets and front aspect double glazed window.  Composite eye and base level units, built in washing machine and tumble dryer, space for other appliances,                                                                                                                                                                                                                                                                                                                 |                                                   | OUTSIDE  Approx 40ft patio area, lawn area exterior lighting and enclosed brick built walling.                                                                                                                     |
|                                                                                                                                                                                                                                                                                                                                                                          | Electric heater, fitted carpets and front aspect double glazed window.  Composite eye and base level units, built in washing                                                                                                                                                                                                                                                                                                                                                                       | LANDSCAPED<br>REAR GARDEN:                        | Approx 40ft patio area, lawn area exterior lighting and                                                                                                                                                            |
| UTILITY ROOM:  FITTED KITCHEN/LIVING                                                                                                                                                                                                                                                                                                                                     | Electric heater, fitted carpets and front aspect double glazed window.  Composite eye and base level units, built in washing machine and tumble dryer, space for other appliances, single sink with mixer tap with granite work top, electric heating, Bespoke seating and hanging area, tiled flooring, side aspect double glazed windows and side aspect double glazed doors.  Kitchen comprises eye and base level units with granite work surfaces, one and a half bowl with mixer tap, fitted | LANDSCAPED<br>REAR GARDEN:                        | Approx 40ft patio area, lawn area exterior lighting and enclosed brick built walling.  Block paved driveway providing off street parking for several                                                               |
| UTILITY ROOM:  FITTED                                                                                                                                                                                                                                                                                                                                                    | Electric heater, fitted carpets and front aspect double glazed window.  Composite eye and base level units, built in washing machine and tumble dryer, space for other appliances, single sink with mixer tap with granite work top, electric heating, Bespoke seating and hanging area, tiled flooring, side aspect double glazed windows and side aspect double glazed doors.  Kitchen comprises eye and base level units with granite                                                           | LANDSCAPED REAR GARDEN: OWN DRIVEWAY: COUNCIL TAX | Approx 40ft patio area, lawn area exterior lighting and enclosed brick built walling.  Block paved driveway providing off street parking for several vehicles.                                                     |