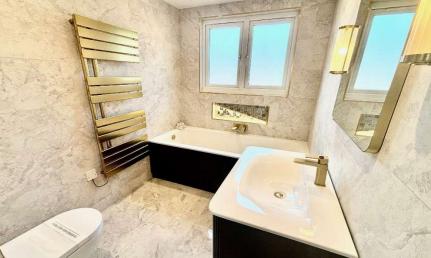

## The Old Workshop, Rosemary Lane, Thorpe, Surrey, TW20 8PS

| A newly built unique detached residence located in a single track lane in the Historic Thorpe Village. Approached via a gated entrance is the very high specification house, offering entrance vestibule, luxury ground floor shower room, study/office, living room, utility room. Luxury fitted kitchen, family room, three/four double bedrooms, en-suite facilities. |                                                                                                                                                                                                                                                                                                                                                                                                                                                                                                    | MASTER<br>BEDROOM:                                | Electric heater fitted carpet, side aspect double glazed window, rear aspect double glazed window and door to:                                                                                                     |
|--------------------------------------------------------------------------------------------------------------------------------------------------------------------------------------------------------------------------------------------------------------------------------------------------------------------------------------------------------------------------|----------------------------------------------------------------------------------------------------------------------------------------------------------------------------------------------------------------------------------------------------------------------------------------------------------------------------------------------------------------------------------------------------------------------------------------------------------------------------------------------------|---------------------------------------------------|--------------------------------------------------------------------------------------------------------------------------------------------------------------------------------------------------------------------|
|                                                                                                                                                                                                                                                                                                                                                                          |                                                                                                                                                                                                                                                                                                                                                                                                                                                                                                    | LUXURY EN-SUITE<br>DOUBLE SHOWER<br>ROOM:         | Comprises Bespoke separate shower cubicle with smoked privacy glass, concealed low level WC, vanity enclosed wash hand basin, heated towel rail, side aspect double glazed window, fully tiled walls and flooring. |
| COVERED ENTRANCE<br>AREA:                                                                                                                                                                                                                                                                                                                                                | With composite double glazed front door to:                                                                                                                                                                                                                                                                                                                                                                                                                                                        | BEDROOM TWO:                                      | Electric heater, new fitted carpets, front aspect double glazed window and side aspect double glazed Velux windows.                                                                                                |
| ENTRANCE<br>VESTIBULE:                                                                                                                                                                                                                                                                                                                                                   | Stairs to first floor, electric heating, tiled flooring, solid oak doors to all rooms.                                                                                                                                                                                                                                                                                                                                                                                                             | BEDROOM THREE:                                    | Electric heater, new fitted carpets, front aspect double glazed window and side aspect double glazed Velux windows.                                                                                                |
| LUXURY GROUND FLOOR SHOWER ROOM:                                                                                                                                                                                                                                                                                                                                         | Composite single shower cubicle tiled all round, vanity enclosed wash hand basin, low level WC, heated towel rail, fully tiled walls and flooring and front aspect opaque double glazed window.                                                                                                                                                                                                                                                                                                    | LUXURY FAMILY BATHROOM:                           | Comprises white three piece suite with panel enclosed bath, vanity enclosed wash hand basin, concealed low level WC, heated towel rail, fully tiled walls and floors and side aspect                               |
| STUDY/HOME OFFICE:                                                                                                                                                                                                                                                                                                                                                       | Electric heater, fitted carpets and side aspect double glazed window.                                                                                                                                                                                                                                                                                                                                                                                                                              |                                                   | opaque double glazed window.                                                                                                                                                                                       |
|                                                                                                                                                                                                                                                                                                                                                                          | wildow.                                                                                                                                                                                                                                                                                                                                                                                                                                                                                            |                                                   |                                                                                                                                                                                                                    |
| LIVING ROOM:                                                                                                                                                                                                                                                                                                                                                             | Electric heater, fitted carpets and front aspect double glazed window.                                                                                                                                                                                                                                                                                                                                                                                                                             |                                                   | <u>OUTSIDE</u>                                                                                                                                                                                                     |
| LIVING ROOM:  UTILITY ROOM:                                                                                                                                                                                                                                                                                                                                              | Electric heater, fitted carpets and front aspect double glazed window.  Composite eye and base level units, built in washing machine and tumble dryer, space for other appliances,                                                                                                                                                                                                                                                                                                                 |                                                   | OUTSIDE  Approx 40ft patio area, lawn area exterior lighting and enclosed brick built walling.                                                                                                                     |
|                                                                                                                                                                                                                                                                                                                                                                          | Electric heater, fitted carpets and front aspect double glazed window.  Composite eye and base level units, built in washing                                                                                                                                                                                                                                                                                                                                                                       | LANDSCAPED<br>REAR GARDEN:                        | Approx 40ft patio area, lawn area exterior lighting and                                                                                                                                                            |
| UTILITY ROOM:  FITTED KITCHEN/LIVING                                                                                                                                                                                                                                                                                                                                     | Electric heater, fitted carpets and front aspect double glazed window.  Composite eye and base level units, built in washing machine and tumble dryer, space for other appliances, single sink with mixer tap with granite work top, electric heating, Bespoke seating and hanging area, tiled flooring, side aspect double glazed windows and side aspect double glazed doors.  Kitchen comprises eye and base level units with granite work surfaces, one and a half bowl with mixer tap, fitted | LANDSCAPED<br>REAR GARDEN:                        | Approx 40ft patio area, lawn area exterior lighting and enclosed brick built walling.  Block paved driveway providing off street parking for several                                                               |
| UTILITY ROOM:  FITTED                                                                                                                                                                                                                                                                                                                                                    | Electric heater, fitted carpets and front aspect double glazed window.  Composite eye and base level units, built in washing machine and tumble dryer, space for other appliances, single sink with mixer tap with granite work top, electric heating, Bespoke seating and hanging area, tiled flooring, side aspect double glazed windows and side aspect double glazed doors.  Kitchen comprises eye and base level units with granite                                                           | LANDSCAPED REAR GARDEN: OWN DRIVEWAY: COUNCIL TAX | Approx 40ft patio area, lawn area exterior lighting and enclosed brick built walling.  Block paved driveway providing off street parking for several vehicles.                                                     |