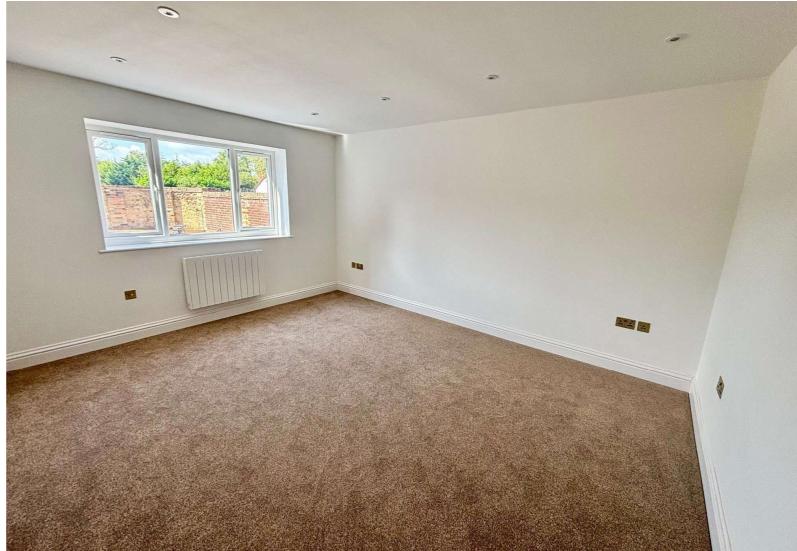

## The Old Workshop, Rosemary Lane, Thorpe, Surrey, TW20 8PS

| A newly built unique detached residence located in a single track lane in the Historic Thorpe Village. Approached via a gated entrance is the very high specification house, offering entrance vestibule, luxury ground floor shower room, study/office, living room, utility room. Luxury fitted kitchen, family room, three/four double bedrooms, en-suite facilities. |                                                                                                                                                                                                                                                                                                                                                                                                                                                                                                    | MASTER<br>BEDROOM:                                | Electric heater fitted carpet, side aspect double glazed window, rear aspect double glazed window and door to:                                                                                                     |
|--------------------------------------------------------------------------------------------------------------------------------------------------------------------------------------------------------------------------------------------------------------------------------------------------------------------------------------------------------------------------|----------------------------------------------------------------------------------------------------------------------------------------------------------------------------------------------------------------------------------------------------------------------------------------------------------------------------------------------------------------------------------------------------------------------------------------------------------------------------------------------------|---------------------------------------------------|--------------------------------------------------------------------------------------------------------------------------------------------------------------------------------------------------------------------|
|                                                                                                                                                                                                                                                                                                                                                                          |                                                                                                                                                                                                                                                                                                                                                                                                                                                                                                    | LUXURY EN-SUITE<br>DOUBLE SHOWER<br>ROOM:         | Comprises Bespoke separate shower cubicle with smoked privacy glass, concealed low level WC, vanity enclosed wash hand basin, heated towel rail, side aspect double glazed window, fully tiled walls and flooring. |
| COVERED ENTRANCE<br>AREA:                                                                                                                                                                                                                                                                                                                                                | With composite double glazed front door to:                                                                                                                                                                                                                                                                                                                                                                                                                                                        | BEDROOM TWO:                                      | Electric heater, new fitted carpets, front aspect double glazed window and side aspect double glazed Velux windows.                                                                                                |
| ENTRANCE<br>VESTIBULE:                                                                                                                                                                                                                                                                                                                                                   | Stairs to first floor, electric heating, tiled flooring, solid oak doors to all rooms.                                                                                                                                                                                                                                                                                                                                                                                                             | BEDROOM THREE:                                    | Electric heater, new fitted carpets, front aspect double glazed window and side aspect double glazed Velux windows.                                                                                                |
| LUXURY GROUND FLOOR SHOWER ROOM:                                                                                                                                                                                                                                                                                                                                         | Composite single shower cubicle tiled all round, vanity enclosed wash hand basin, low level WC, heated towel rail, fully tiled walls and flooring and front aspect opaque double glazed window.                                                                                                                                                                                                                                                                                                    | LUXURY FAMILY BATHROOM:                           | Comprises white three piece suite with panel enclosed bath, vanity enclosed wash hand basin, concealed low level WC, heated towel rail, fully tiled walls and floors and side aspect                               |
| STUDY/HOME OFFICE:                                                                                                                                                                                                                                                                                                                                                       | Electric heater, fitted carpets and side aspect double glazed window.                                                                                                                                                                                                                                                                                                                                                                                                                              |                                                   | opaque double glazed window.                                                                                                                                                                                       |
|                                                                                                                                                                                                                                                                                                                                                                          | wildow.                                                                                                                                                                                                                                                                                                                                                                                                                                                                                            |                                                   |                                                                                                                                                                                                                    |
| LIVING ROOM:                                                                                                                                                                                                                                                                                                                                                             | Electric heater, fitted carpets and front aspect double glazed window.                                                                                                                                                                                                                                                                                                                                                                                                                             |                                                   | <u>OUTSIDE</u>                                                                                                                                                                                                     |
| LIVING ROOM:  UTILITY ROOM:                                                                                                                                                                                                                                                                                                                                              | Electric heater, fitted carpets and front aspect double glazed window.  Composite eye and base level units, built in washing machine and tumble dryer, space for other appliances,                                                                                                                                                                                                                                                                                                                 |                                                   | OUTSIDE  Approx 40ft patio area, lawn area exterior lighting and enclosed brick built walling.                                                                                                                     |
|                                                                                                                                                                                                                                                                                                                                                                          | Electric heater, fitted carpets and front aspect double glazed window.  Composite eye and base level units, built in washing                                                                                                                                                                                                                                                                                                                                                                       | LANDSCAPED<br>REAR GARDEN:                        | Approx 40ft patio area, lawn area exterior lighting and                                                                                                                                                            |
| UTILITY ROOM:  FITTED KITCHEN/LIVING                                                                                                                                                                                                                                                                                                                                     | Electric heater, fitted carpets and front aspect double glazed window.  Composite eye and base level units, built in washing machine and tumble dryer, space for other appliances, single sink with mixer tap with granite work top, electric heating, Bespoke seating and hanging area, tiled flooring, side aspect double glazed windows and side aspect double glazed doors.  Kitchen comprises eye and base level units with granite work surfaces, one and a half bowl with mixer tap, fitted | LANDSCAPED<br>REAR GARDEN:                        | Approx 40ft patio area, lawn area exterior lighting and enclosed brick built walling.  Block paved driveway providing off street parking for several                                                               |
| UTILITY ROOM:  FITTED                                                                                                                                                                                                                                                                                                                                                    | Electric heater, fitted carpets and front aspect double glazed window.  Composite eye and base level units, built in washing machine and tumble dryer, space for other appliances, single sink with mixer tap with granite work top, electric heating, Bespoke seating and hanging area, tiled flooring, side aspect double glazed windows and side aspect double glazed doors.  Kitchen comprises eye and base level units with granite                                                           | LANDSCAPED REAR GARDEN: OWN DRIVEWAY: COUNCIL TAX | Approx 40ft patio area, lawn area exterior lighting and enclosed brick built walling.  Block paved driveway providing off street parking for several vehicles.                                                     |