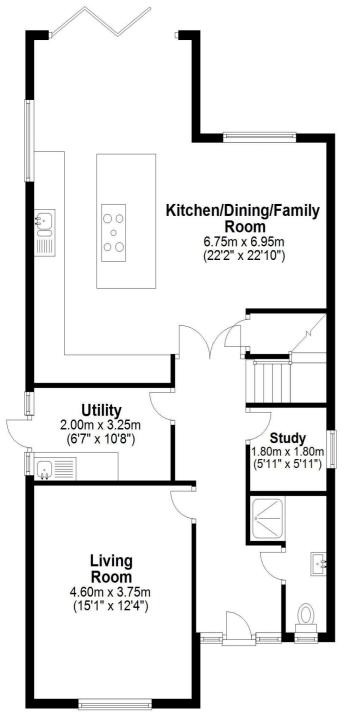

## Ground Floor Approx. 87.0 sq. metres (936.4 sq. feet)

First Floor Approx. 61.3 sq. metres (659.9 sq. feet) Bedroom 3.70m x 3.95m (12'2" x 13') **Bedroom** 4.95m x 2.75m (16'3" x 9') **Bedroom** 4.95m x 2.60m (16'3" x 8'6")

Total area: approx. 148.3 sq. metres (1596.3 sq. feet)