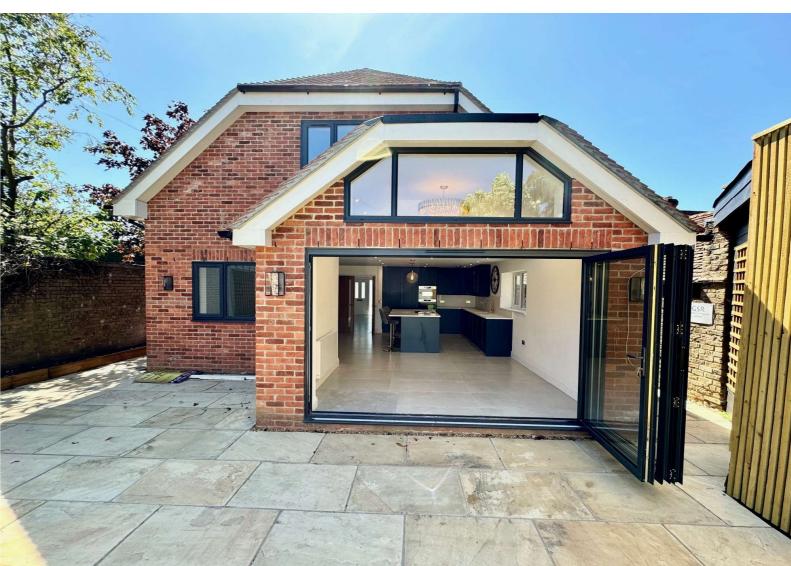

## The Old Workshop, Rosemary Lane, Thorpe, Surrey, TW20 8PS

| A newly built unique detached residence located in a single track lane in the Historic Thorpe Village. Approached via a gated entrance is the very high specification house, offering entrance vestibule, luxury ground floor shower room, study/office, living room, utility room. Luxury fitted kitchen, family room, three/four double bedrooms, en-suite facilities. |                                                                                                                                                                                                                                                                                                                                                                                                                                                                                                    | MASTER<br>BEDROOM:                                | Electric heater fitted carpet, side aspect double glazed window, rear aspect double glazed window and door to:                                                                                                     |
|--------------------------------------------------------------------------------------------------------------------------------------------------------------------------------------------------------------------------------------------------------------------------------------------------------------------------------------------------------------------------|----------------------------------------------------------------------------------------------------------------------------------------------------------------------------------------------------------------------------------------------------------------------------------------------------------------------------------------------------------------------------------------------------------------------------------------------------------------------------------------------------|---------------------------------------------------|--------------------------------------------------------------------------------------------------------------------------------------------------------------------------------------------------------------------|
|                                                                                                                                                                                                                                                                                                                                                                          |                                                                                                                                                                                                                                                                                                                                                                                                                                                                                                    | LUXURY EN-SUITE<br>DOUBLE SHOWER<br>ROOM:         | Comprises Bespoke separate shower cubicle with smoked privacy glass, concealed low level WC, vanity enclosed wash hand basin, heated towel rail, side aspect double glazed window, fully tiled walls and flooring. |
| COVERED ENTRANCE<br>AREA:                                                                                                                                                                                                                                                                                                                                                | With composite double glazed front door to:                                                                                                                                                                                                                                                                                                                                                                                                                                                        | BEDROOM TWO:                                      | Electric heater, new fitted carpets, front aspect double glazed window and side aspect double glazed Velux windows.                                                                                                |
| ENTRANCE<br>VESTIBULE:                                                                                                                                                                                                                                                                                                                                                   | Stairs to first floor, electric heating, tiled flooring, solid oak doors to all rooms.                                                                                                                                                                                                                                                                                                                                                                                                             | BEDROOM THREE:                                    | Electric heater, new fitted carpets, front aspect double glazed window and side aspect double glazed Velux windows.                                                                                                |
| LUXURY GROUND FLOOR SHOWER ROOM:                                                                                                                                                                                                                                                                                                                                         | Composite single shower cubicle tiled all round, vanity enclosed wash hand basin, low level WC, heated towel rail, fully tiled walls and flooring and front aspect opaque double glazed window.                                                                                                                                                                                                                                                                                                    | LUXURY FAMILY BATHROOM:                           | Comprises white three piece suite with panel enclosed bath, vanity enclosed wash hand basin, concealed low level WC, heated towel rail, fully tiled walls and floors and side aspect                               |
| STUDY/HOME OFFICE:                                                                                                                                                                                                                                                                                                                                                       | Electric heater, fitted carpets and side aspect double glazed window.                                                                                                                                                                                                                                                                                                                                                                                                                              |                                                   | opaque double glazed window.                                                                                                                                                                                       |
|                                                                                                                                                                                                                                                                                                                                                                          | wildow.                                                                                                                                                                                                                                                                                                                                                                                                                                                                                            |                                                   |                                                                                                                                                                                                                    |
| LIVING ROOM:                                                                                                                                                                                                                                                                                                                                                             | Electric heater, fitted carpets and front aspect double glazed window.                                                                                                                                                                                                                                                                                                                                                                                                                             |                                                   | <u>OUTSIDE</u>                                                                                                                                                                                                     |
| LIVING ROOM:  UTILITY ROOM:                                                                                                                                                                                                                                                                                                                                              | Electric heater, fitted carpets and front aspect double glazed window.  Composite eye and base level units, built in washing machine and tumble dryer, space for other appliances,                                                                                                                                                                                                                                                                                                                 |                                                   | OUTSIDE  Approx 40ft patio area, lawn area exterior lighting and enclosed brick built walling.                                                                                                                     |
|                                                                                                                                                                                                                                                                                                                                                                          | Electric heater, fitted carpets and front aspect double glazed window.  Composite eye and base level units, built in washing                                                                                                                                                                                                                                                                                                                                                                       | LANDSCAPED<br>REAR GARDEN:                        | Approx 40ft patio area, lawn area exterior lighting and                                                                                                                                                            |
| UTILITY ROOM:  FITTED KITCHEN/LIVING                                                                                                                                                                                                                                                                                                                                     | Electric heater, fitted carpets and front aspect double glazed window.  Composite eye and base level units, built in washing machine and tumble dryer, space for other appliances, single sink with mixer tap with granite work top, electric heating, Bespoke seating and hanging area, tiled flooring, side aspect double glazed windows and side aspect double glazed doors.  Kitchen comprises eye and base level units with granite work surfaces, one and a half bowl with mixer tap, fitted | LANDSCAPED<br>REAR GARDEN:                        | Approx 40ft patio area, lawn area exterior lighting and enclosed brick built walling.  Block paved driveway providing off street parking for several                                                               |
| UTILITY ROOM:  FITTED                                                                                                                                                                                                                                                                                                                                                    | Electric heater, fitted carpets and front aspect double glazed window.  Composite eye and base level units, built in washing machine and tumble dryer, space for other appliances, single sink with mixer tap with granite work top, electric heating, Bespoke seating and hanging area, tiled flooring, side aspect double glazed windows and side aspect double glazed doors.  Kitchen comprises eye and base level units with granite                                                           | LANDSCAPED REAR GARDEN: OWN DRIVEWAY: COUNCIL TAX | Approx 40ft patio area, lawn area exterior lighting and enclosed brick built walling.  Block paved driveway providing off street parking for several vehicles.                                                     |