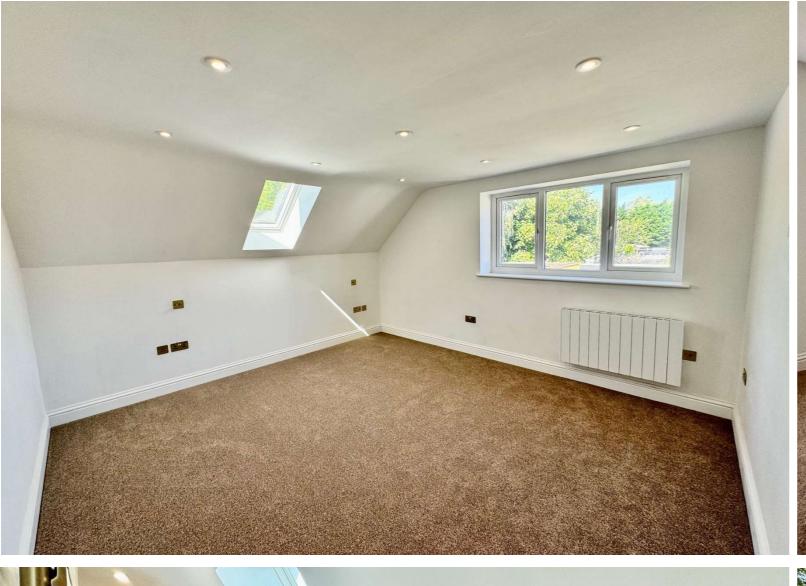

## The Old Workshop, Rosemary Lane, Thorpe, Surrey, TW20 8PS

| A newly built unique detached residence located in a single track lane in the Historic Thorpe Village. Approached via a gated entrance is the very high specification house, offering entrance vestibule, luxury ground floor shower room, study/office, living room, utility room. Luxury fitted kitchen, family room, three/four double bedrooms, en-suite facilities. |                                                                                                                                                                                                                                                                                                                                                                                                                                                                                                    | MASTER<br>BEDROOM:                                | Electric heater fitted carpet, side aspect double glazed window, rear aspect double glazed window and door to:                                                                                                     |
|--------------------------------------------------------------------------------------------------------------------------------------------------------------------------------------------------------------------------------------------------------------------------------------------------------------------------------------------------------------------------|----------------------------------------------------------------------------------------------------------------------------------------------------------------------------------------------------------------------------------------------------------------------------------------------------------------------------------------------------------------------------------------------------------------------------------------------------------------------------------------------------|---------------------------------------------------|--------------------------------------------------------------------------------------------------------------------------------------------------------------------------------------------------------------------|
|                                                                                                                                                                                                                                                                                                                                                                          |                                                                                                                                                                                                                                                                                                                                                                                                                                                                                                    | LUXURY EN-SUITE<br>DOUBLE SHOWER<br>ROOM:         | Comprises Bespoke separate shower cubicle with smoked privacy glass, concealed low level WC, vanity enclosed wash hand basin, heated towel rail, side aspect double glazed window, fully tiled walls and flooring. |
| COVERED ENTRANCE<br>AREA:                                                                                                                                                                                                                                                                                                                                                | With composite double glazed front door to:                                                                                                                                                                                                                                                                                                                                                                                                                                                        | BEDROOM TWO:                                      | Electric heater, new fitted carpets, front aspect double glazed window and side aspect double glazed Velux windows.                                                                                                |
| ENTRANCE<br>VESTIBULE:                                                                                                                                                                                                                                                                                                                                                   | Stairs to first floor, electric heating, tiled flooring, solid oak doors to all rooms.                                                                                                                                                                                                                                                                                                                                                                                                             | BEDROOM THREE:                                    | Electric heater, new fitted carpets, front aspect double glazed window and side aspect double glazed Velux windows.                                                                                                |
| LUXURY GROUND FLOOR SHOWER ROOM:                                                                                                                                                                                                                                                                                                                                         | Composite single shower cubicle tiled all round, vanity enclosed wash hand basin, low level WC, heated towel rail, fully tiled walls and flooring and front aspect opaque double glazed window.                                                                                                                                                                                                                                                                                                    | LUXURY FAMILY BATHROOM:                           | Comprises white three piece suite with panel enclosed bath, vanity enclosed wash hand basin, concealed low level WC, heated towel rail, fully tiled walls and floors and side aspect                               |
| STUDY/HOME OFFICE:                                                                                                                                                                                                                                                                                                                                                       | Electric heater, fitted carpets and side aspect double glazed window.                                                                                                                                                                                                                                                                                                                                                                                                                              |                                                   | opaque double glazed window.                                                                                                                                                                                       |
|                                                                                                                                                                                                                                                                                                                                                                          | wildow.                                                                                                                                                                                                                                                                                                                                                                                                                                                                                            |                                                   |                                                                                                                                                                                                                    |
| LIVING ROOM:                                                                                                                                                                                                                                                                                                                                                             | Electric heater, fitted carpets and front aspect double glazed window.                                                                                                                                                                                                                                                                                                                                                                                                                             |                                                   | <u>OUTSIDE</u>                                                                                                                                                                                                     |
| LIVING ROOM:  UTILITY ROOM:                                                                                                                                                                                                                                                                                                                                              | Electric heater, fitted carpets and front aspect double glazed window.  Composite eye and base level units, built in washing machine and tumble dryer, space for other appliances,                                                                                                                                                                                                                                                                                                                 |                                                   | OUTSIDE  Approx 40ft patio area, lawn area exterior lighting and enclosed brick built walling.                                                                                                                     |
|                                                                                                                                                                                                                                                                                                                                                                          | Electric heater, fitted carpets and front aspect double glazed window.  Composite eye and base level units, built in washing                                                                                                                                                                                                                                                                                                                                                                       | LANDSCAPED<br>REAR GARDEN:                        | Approx 40ft patio area, lawn area exterior lighting and                                                                                                                                                            |
| UTILITY ROOM:  FITTED KITCHEN/LIVING                                                                                                                                                                                                                                                                                                                                     | Electric heater, fitted carpets and front aspect double glazed window.  Composite eye and base level units, built in washing machine and tumble dryer, space for other appliances, single sink with mixer tap with granite work top, electric heating, Bespoke seating and hanging area, tiled flooring, side aspect double glazed windows and side aspect double glazed doors.  Kitchen comprises eye and base level units with granite work surfaces, one and a half bowl with mixer tap, fitted | LANDSCAPED<br>REAR GARDEN:                        | Approx 40ft patio area, lawn area exterior lighting and enclosed brick built walling.  Block paved driveway providing off street parking for several                                                               |
| UTILITY ROOM:  FITTED                                                                                                                                                                                                                                                                                                                                                    | Electric heater, fitted carpets and front aspect double glazed window.  Composite eye and base level units, built in washing machine and tumble dryer, space for other appliances, single sink with mixer tap with granite work top, electric heating, Bespoke seating and hanging area, tiled flooring, side aspect double glazed windows and side aspect double glazed doors.  Kitchen comprises eye and base level units with granite                                                           | LANDSCAPED REAR GARDEN: OWN DRIVEWAY: COUNCIL TAX | Approx 40ft patio area, lawn area exterior lighting and enclosed brick built walling.  Block paved driveway providing off street parking for several vehicles.                                                     |