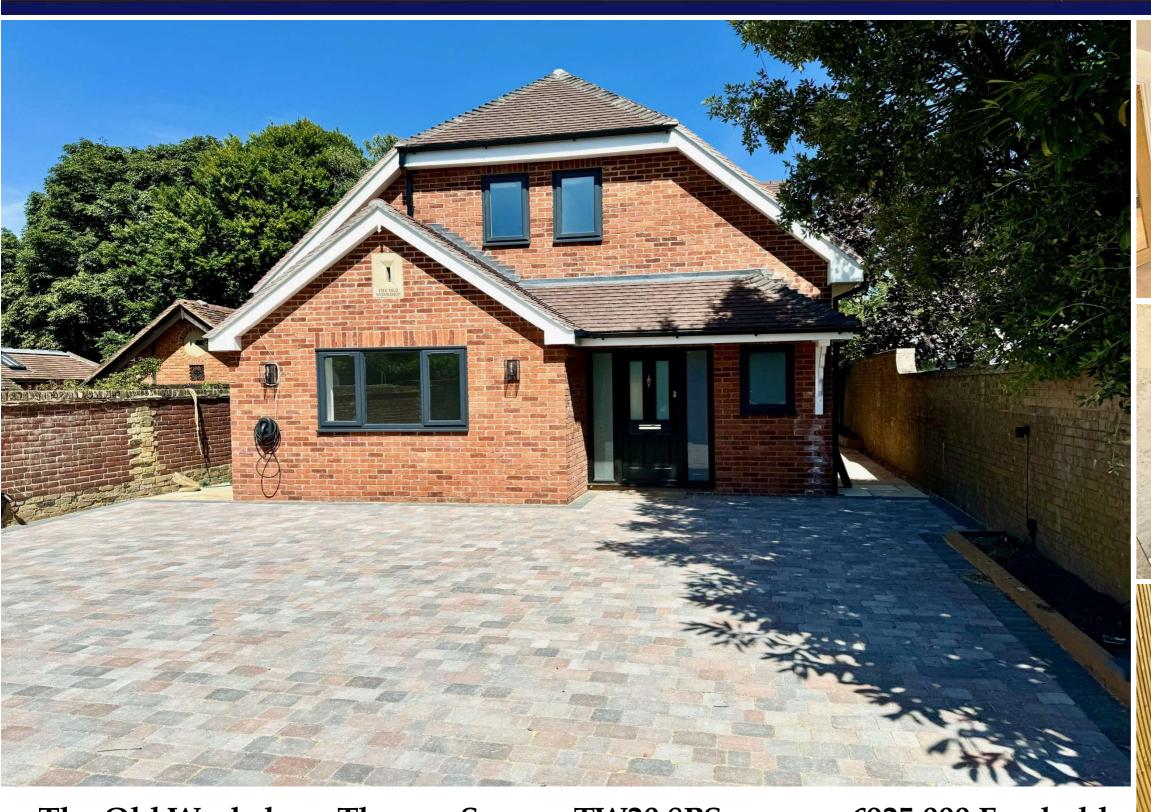

## The Old Workshop, Rosemary Lane, Thorpe, Surrey, TW20 8PS

| A newly built unique detached residence located in a single track lane in the Historic Thorpe Village. Approached via a gated entrance is the very high specification house, offering entrance vestibule, luxury ground floor shower room, study/office, living room, utility room. Luxury fitted kitchen, family room, three/four double bedrooms, en-suite facilities. |                                                                                                                                                                                                                                                                                                                                                                                                                                                                                                    | MASTER<br>BEDROOM:                                | Electric heater fitted carpet, side aspect double glazed window, rear aspect double glazed window and door to:                                                                                                     |
|--------------------------------------------------------------------------------------------------------------------------------------------------------------------------------------------------------------------------------------------------------------------------------------------------------------------------------------------------------------------------|----------------------------------------------------------------------------------------------------------------------------------------------------------------------------------------------------------------------------------------------------------------------------------------------------------------------------------------------------------------------------------------------------------------------------------------------------------------------------------------------------|---------------------------------------------------|--------------------------------------------------------------------------------------------------------------------------------------------------------------------------------------------------------------------|
|                                                                                                                                                                                                                                                                                                                                                                          |                                                                                                                                                                                                                                                                                                                                                                                                                                                                                                    | LUXURY EN-SUITE<br>DOUBLE SHOWER<br>ROOM:         | Comprises Bespoke separate shower cubicle with smoked privacy glass, concealed low level WC, vanity enclosed wash hand basin, heated towel rail, side aspect double glazed window, fully tiled walls and flooring. |
| COVERED ENTRANCE<br>AREA:                                                                                                                                                                                                                                                                                                                                                | With composite double glazed front door to:                                                                                                                                                                                                                                                                                                                                                                                                                                                        | BEDROOM TWO:                                      | Electric heater, new fitted carpets, front aspect double glazed window and side aspect double glazed Velux windows.                                                                                                |
| ENTRANCE<br>VESTIBULE:                                                                                                                                                                                                                                                                                                                                                   | Stairs to first floor, electric heating, tiled flooring, solid oak doors to all rooms.                                                                                                                                                                                                                                                                                                                                                                                                             | BEDROOM THREE:                                    | Electric heater, new fitted carpets, front aspect double glazed window and side aspect double glazed Velux windows.                                                                                                |
| LUXURY GROUND FLOOR SHOWER ROOM:                                                                                                                                                                                                                                                                                                                                         | Composite single shower cubicle tiled all round, vanity enclosed wash hand basin, low level WC, heated towel rail, fully tiled walls and flooring and front aspect opaque double glazed window.                                                                                                                                                                                                                                                                                                    | LUXURY FAMILY BATHROOM:                           | Comprises white three piece suite with panel enclosed bath, vanity enclosed wash hand basin, concealed low level WC, heated towel rail, fully tiled walls and floors and side aspect                               |
| STUDY/HOME OFFICE:                                                                                                                                                                                                                                                                                                                                                       | Electric heater, fitted carpets and side aspect double glazed window.                                                                                                                                                                                                                                                                                                                                                                                                                              |                                                   | opaque double glazed window.                                                                                                                                                                                       |
|                                                                                                                                                                                                                                                                                                                                                                          | wildow.                                                                                                                                                                                                                                                                                                                                                                                                                                                                                            |                                                   |                                                                                                                                                                                                                    |
| LIVING ROOM:                                                                                                                                                                                                                                                                                                                                                             | Electric heater, fitted carpets and front aspect double glazed window.                                                                                                                                                                                                                                                                                                                                                                                                                             |                                                   | <u>OUTSIDE</u>                                                                                                                                                                                                     |
| LIVING ROOM:  UTILITY ROOM:                                                                                                                                                                                                                                                                                                                                              | Electric heater, fitted carpets and front aspect double glazed window.  Composite eye and base level units, built in washing machine and tumble dryer, space for other appliances,                                                                                                                                                                                                                                                                                                                 |                                                   | OUTSIDE  Approx 40ft patio area, lawn area exterior lighting and enclosed brick built walling.                                                                                                                     |
|                                                                                                                                                                                                                                                                                                                                                                          | Electric heater, fitted carpets and front aspect double glazed window.  Composite eye and base level units, built in washing                                                                                                                                                                                                                                                                                                                                                                       | LANDSCAPED<br>REAR GARDEN:                        | Approx 40ft patio area, lawn area exterior lighting and                                                                                                                                                            |
| UTILITY ROOM:  FITTED KITCHEN/LIVING                                                                                                                                                                                                                                                                                                                                     | Electric heater, fitted carpets and front aspect double glazed window.  Composite eye and base level units, built in washing machine and tumble dryer, space for other appliances, single sink with mixer tap with granite work top, electric heating, Bespoke seating and hanging area, tiled flooring, side aspect double glazed windows and side aspect double glazed doors.  Kitchen comprises eye and base level units with granite work surfaces, one and a half bowl with mixer tap, fitted | LANDSCAPED<br>REAR GARDEN:                        | Approx 40ft patio area, lawn area exterior lighting and enclosed brick built walling.  Block paved driveway providing off street parking for several                                                               |
| UTILITY ROOM:  FITTED                                                                                                                                                                                                                                                                                                                                                    | Electric heater, fitted carpets and front aspect double glazed window.  Composite eye and base level units, built in washing machine and tumble dryer, space for other appliances, single sink with mixer tap with granite work top, electric heating, Bespoke seating and hanging area, tiled flooring, side aspect double glazed windows and side aspect double glazed doors.  Kitchen comprises eye and base level units with granite                                                           | LANDSCAPED REAR GARDEN: OWN DRIVEWAY: COUNCIL TAX | Approx 40ft patio area, lawn area exterior lighting and enclosed brick built walling.  Block paved driveway providing off street parking for several vehicles.                                                     |