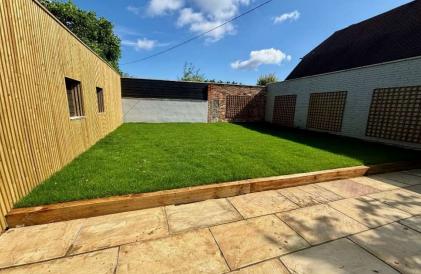

## The Old Workshop, Rosemary Lane, Thorpe, Surrey, TW20 8PS

| A newly built unique detached residence located in a single track lane in the Historic Thorpe Village. Approached via a gated entrance is the very high specification house, offering entrance vestibule, luxury ground floor shower room, study/office, living room, utility room. Luxury fitted kitchen, family room, three/four double bedrooms, en-suite facilities. |                                                                                                                                                                                                                                                                                                                                                                                                                                                                                                    | MASTER<br>BEDROOM:                                | Electric heater fitted carpet, side aspect double glazed window, rear aspect double glazed window and door to:                                                                                                     |
|--------------------------------------------------------------------------------------------------------------------------------------------------------------------------------------------------------------------------------------------------------------------------------------------------------------------------------------------------------------------------|----------------------------------------------------------------------------------------------------------------------------------------------------------------------------------------------------------------------------------------------------------------------------------------------------------------------------------------------------------------------------------------------------------------------------------------------------------------------------------------------------|---------------------------------------------------|--------------------------------------------------------------------------------------------------------------------------------------------------------------------------------------------------------------------|
|                                                                                                                                                                                                                                                                                                                                                                          |                                                                                                                                                                                                                                                                                                                                                                                                                                                                                                    | LUXURY EN-SUITE<br>DOUBLE SHOWER<br>ROOM:         | Comprises Bespoke separate shower cubicle with smoked privacy glass, concealed low level WC, vanity enclosed wash hand basin, heated towel rail, side aspect double glazed window, fully tiled walls and flooring. |
| COVERED ENTRANCE<br>AREA:                                                                                                                                                                                                                                                                                                                                                | With composite double glazed front door to:                                                                                                                                                                                                                                                                                                                                                                                                                                                        | BEDROOM TWO:                                      | Electric heater, new fitted carpets, front aspect double glazed window and side aspect double glazed Velux windows.                                                                                                |
| ENTRANCE<br>VESTIBULE:                                                                                                                                                                                                                                                                                                                                                   | Stairs to first floor, electric heating, tiled flooring, solid oak doors to all rooms.                                                                                                                                                                                                                                                                                                                                                                                                             | BEDROOM THREE:                                    | Electric heater, new fitted carpets, front aspect double glazed window and side aspect double glazed Velux windows.                                                                                                |
| LUXURY GROUND FLOOR SHOWER ROOM:                                                                                                                                                                                                                                                                                                                                         | Composite single shower cubicle tiled all round, vanity enclosed wash hand basin, low level WC, heated towel rail, fully tiled walls and flooring and front aspect opaque double glazed window.                                                                                                                                                                                                                                                                                                    | LUXURY FAMILY BATHROOM:                           | Comprises white three piece suite with panel enclosed bath, vanity enclosed wash hand basin, concealed low level WC, heated towel rail, fully tiled walls and floors and side aspect                               |
| STUDY/HOME OFFICE:                                                                                                                                                                                                                                                                                                                                                       | Electric heater, fitted carpets and side aspect double glazed window.                                                                                                                                                                                                                                                                                                                                                                                                                              |                                                   | opaque double glazed window.                                                                                                                                                                                       |
|                                                                                                                                                                                                                                                                                                                                                                          | wildow.                                                                                                                                                                                                                                                                                                                                                                                                                                                                                            |                                                   |                                                                                                                                                                                                                    |
| LIVING ROOM:                                                                                                                                                                                                                                                                                                                                                             | Electric heater, fitted carpets and front aspect double glazed window.                                                                                                                                                                                                                                                                                                                                                                                                                             |                                                   | <u>OUTSIDE</u>                                                                                                                                                                                                     |
| LIVING ROOM:  UTILITY ROOM:                                                                                                                                                                                                                                                                                                                                              | Electric heater, fitted carpets and front aspect double glazed window.  Composite eye and base level units, built in washing machine and tumble dryer, space for other appliances,                                                                                                                                                                                                                                                                                                                 |                                                   | OUTSIDE  Approx 40ft patio area, lawn area exterior lighting and enclosed brick built walling.                                                                                                                     |
|                                                                                                                                                                                                                                                                                                                                                                          | Electric heater, fitted carpets and front aspect double glazed window.  Composite eye and base level units, built in washing                                                                                                                                                                                                                                                                                                                                                                       | LANDSCAPED<br>REAR GARDEN:                        | Approx 40ft patio area, lawn area exterior lighting and                                                                                                                                                            |
| UTILITY ROOM:  FITTED KITCHEN/LIVING                                                                                                                                                                                                                                                                                                                                     | Electric heater, fitted carpets and front aspect double glazed window.  Composite eye and base level units, built in washing machine and tumble dryer, space for other appliances, single sink with mixer tap with granite work top, electric heating, Bespoke seating and hanging area, tiled flooring, side aspect double glazed windows and side aspect double glazed doors.  Kitchen comprises eye and base level units with granite work surfaces, one and a half bowl with mixer tap, fitted | LANDSCAPED<br>REAR GARDEN:                        | Approx 40ft patio area, lawn area exterior lighting and enclosed brick built walling.  Block paved driveway providing off street parking for several                                                               |
| UTILITY ROOM:  FITTED                                                                                                                                                                                                                                                                                                                                                    | Electric heater, fitted carpets and front aspect double glazed window.  Composite eye and base level units, built in washing machine and tumble dryer, space for other appliances, single sink with mixer tap with granite work top, electric heating, Bespoke seating and hanging area, tiled flooring, side aspect double glazed windows and side aspect double glazed doors.  Kitchen comprises eye and base level units with granite                                                           | LANDSCAPED REAR GARDEN: OWN DRIVEWAY: COUNCIL TAX | Approx 40ft patio area, lawn area exterior lighting and enclosed brick built walling.  Block paved driveway providing off street parking for several vehicles.                                                     |