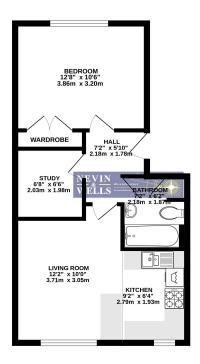

## Wesley Drive, Egham, Surrey, TW20 9JA

GROUND FLOOR 454 sq.ft. (42.2 sq.m.) approx.

TOTAL FLOOR AREA: 454 sq.ft. (42.2 sq.m.) approx.
White nevy attempt hat been made to ensure the accusary of the floorige noceaside then, measurement of doors, widown, nome and way often tensus are approximate and to responsibility is taken to any or mission or res-statement. This pile in the filtrative purposes only and should be used as such by any prospective purchaser. The services, systems and appliances shown have not been tested and no guarant as to their operating or efficiency can be given.