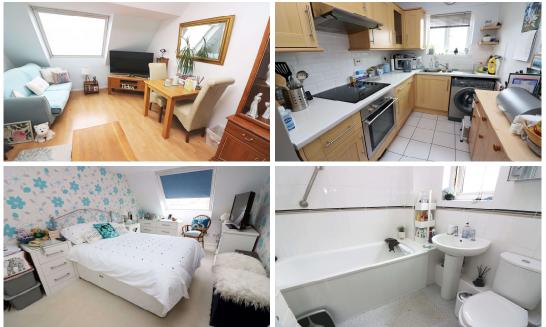

## 

RESIDENTIAL

ESTABLISHED IN 2002

Gresham Court, Staines, TW18 2DG

£218,000 Leasehold

A superbly presented top floor one bedroom apartment, offering spacious accommodation, in one of Staines premier roads. This property offers Beech effect kitchen, modern white bathroom with mixer shower, spacious lounge, double glazing, security entryphone, loft storage, built in wardrobes and allocated parking. Access to mainline station, new Leisure Centre, River Thames and High Street is minutes away. Call sole agent for more information