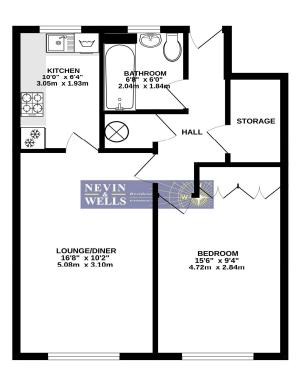

## Gresham Court, Gresham Road, Staines upon Thames, Middlesex, TW18 2DG FLOORPLAN

GROUND FLOOR 497 sq.ft. (46.1 sq.m.) approx.

TOTAL FLOOR AREA: 497 sq.ft. (46.1 sq.m.) approx. While every attempt has been made to ensure the accuracy of the floophan contained has, measurements: measurements and the strength of the strength of the strength of the strength of the prospective purchaser. The services, systems and appliances about not were not been tested and no guarantee as to the "operability or efficiency can be given."

All measurements are approximate. Nevin & Wells Residential have not tested any systems or appliances.

COUNCIL TAX BAND:C (Spelthorne Borough Council)LEASE:91 Years unexpiredSERVICE CHARGE:£170.00 pcm (Including buildings insurance)GROUND RENT:T.B.C