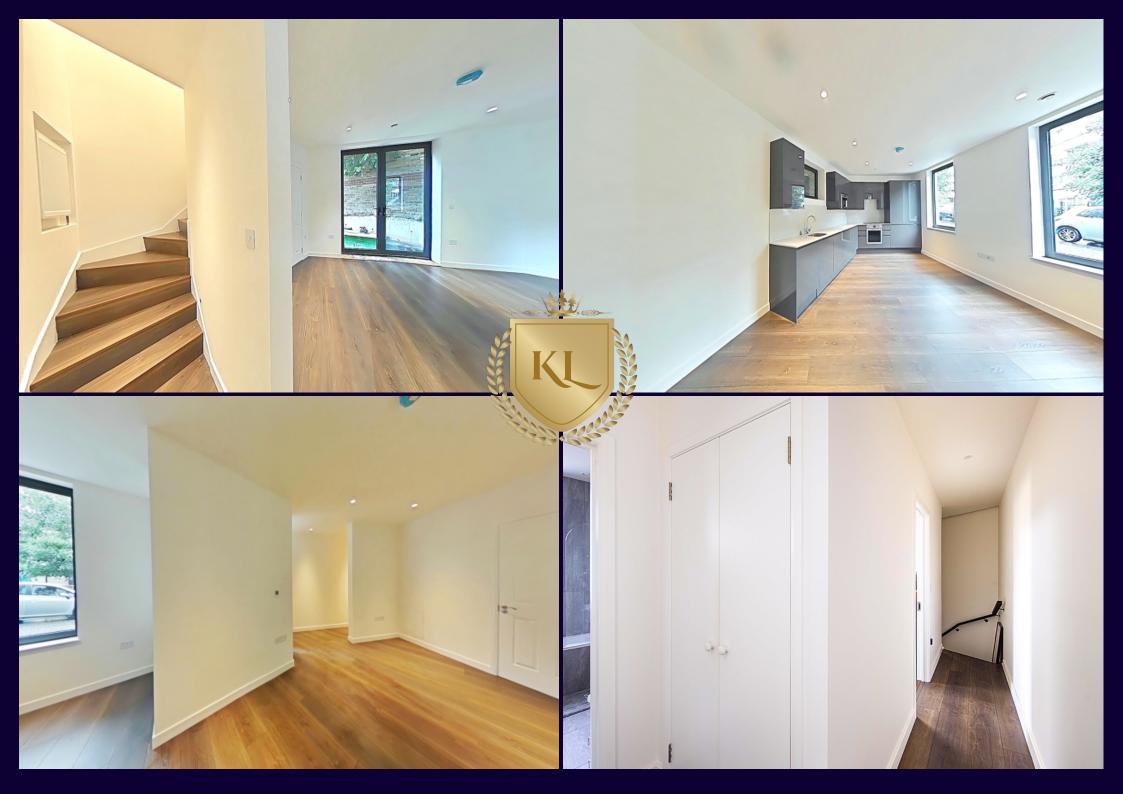

## Description:

Kings Langley Estates are delighted to offer this two bedroom detached house situated within walking distance to Homerton Station. The property boats spacious accommodation throughout comprising: Open plan lounge/kitchen, cloakroom, first floor landing, two double bedrooms, bathroom and a courtyard garden to rear. The property is currently rented on an assured short hold tenancy agreement and would make an ideal investment opportunity. Viewings come strongly advised.

Property Backass Scho

- Detached house
- Two bedrooms
- Open plan lounge/kitchen
- Courtyard garden
- No parking

Additional Information:

Location: Easy access to local amenities,