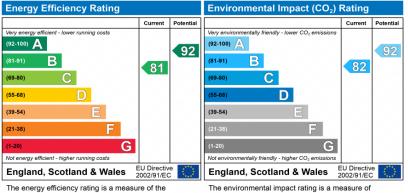

The energy efficiency rating is a measure of the overall efficiency of a home. The higher the rating the more energy efficient the home is and the lower the fuel bills will be. The environmental impact rating is a measure of a home's impact on the environment in terms of carbon dioxide ( $CO_2$ ) emissions. The higher the rating the less impact it has on the environment.