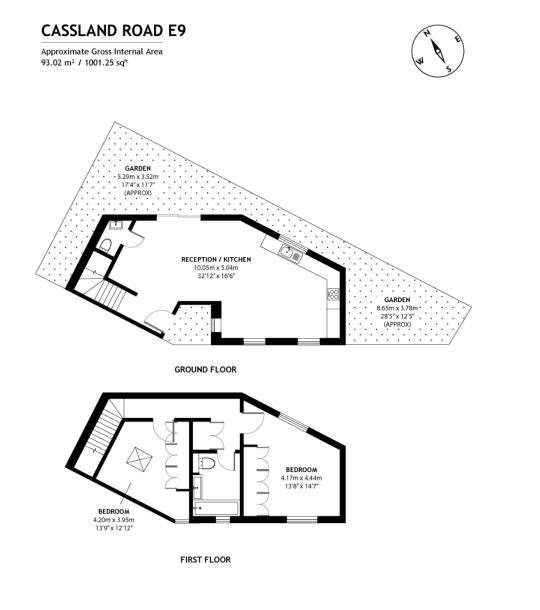

## Description:

Kings Langley Estates are delighted to offer this two bedroom detached house situated within walking distance to Homerton Station. The property boats spacious accommodation throughout comprising: Open plan lounge/kitchen, cloakroom, first floor landing, two double bedrooms, bathroom and a courtyard garden to rear. The property is currently rented on an assured short hold tenancy agreement and would make an ideal investment opportunity. Viewings come strongly advised.

Property Backass Scho

- Detached house
- Two bedrooms
- Open plan lounge/kitchen
- Courtyard garden
- No parking

Additional Information:

Location: Easy access to local amenities,