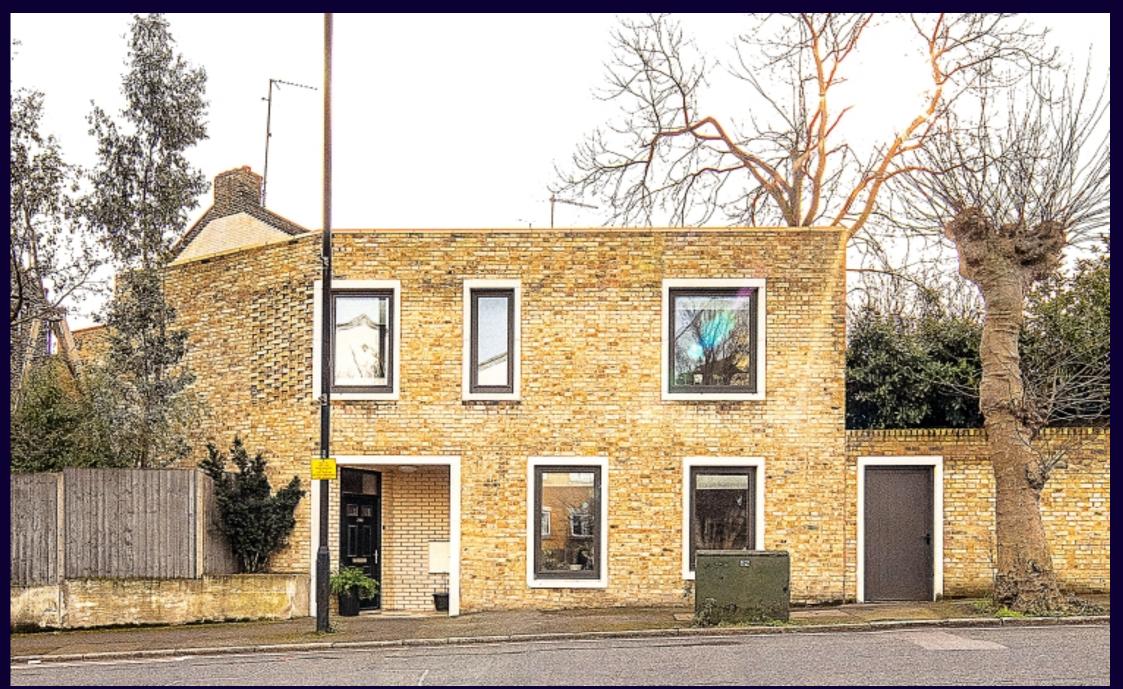

## Description:

Kings Langley Estates are delighted to offer this two bedroom detached house situated within walking distance to Homerton Station. The property boats spacious accommodation throughout comprising: Open plan lounge/kitchen, cloakroom, first floor landing, two double bedrooms, bathroom and a courtyard garden to rear. The property is currently rented on an assured short hold tenancy agreement and would make an ideal investment opportunity. Viewings come strongly advised.

Property Backass Scho

- Detached house
- Two bedrooms
- Open plan lounge/kitchen
- Courtyard garden
- No parking

Additional Information:

Location: Easy access to local amenities,