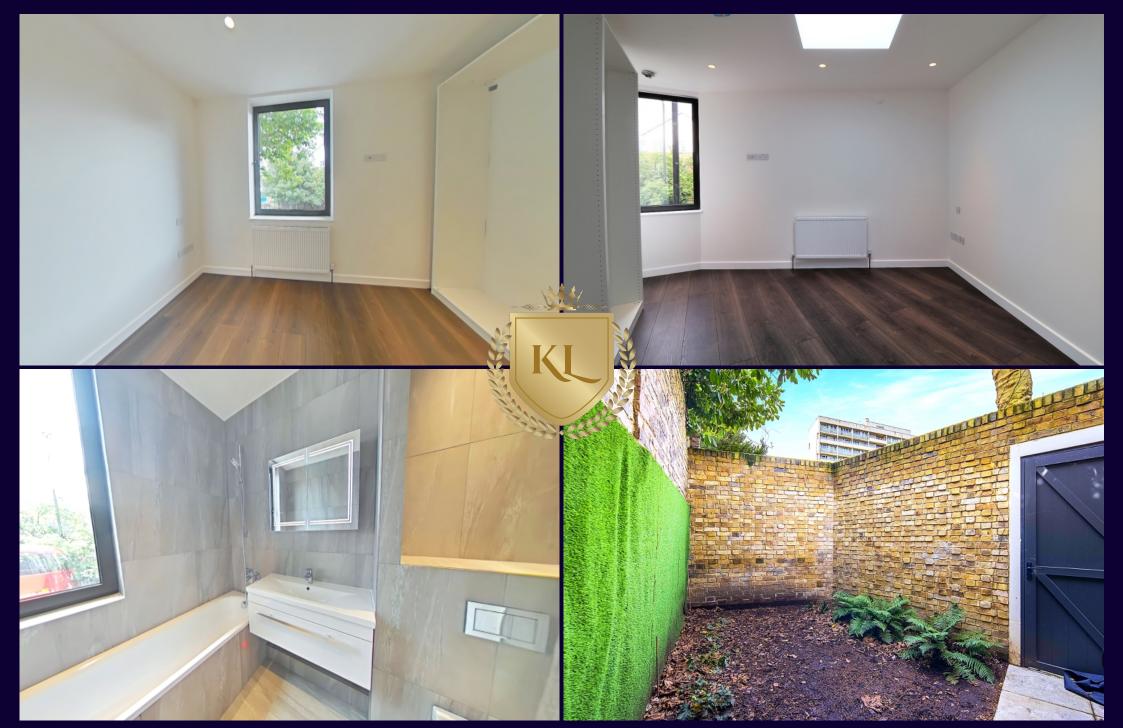

## Description:

Kings Langley Estates are delighted to offer this two bedroom detached house situated within walking distance to Homerton Station. The property boats spacious accommodation throughout comprising: Open plan lounge/kitchen, cloakroom, first floor landing, two double bedrooms, bathroom and a courtyard garden to rear. The property is currently rented on an assured short hold tenancy agreement and would make an ideal investment opportunity. Viewings come strongly advised.

Property Backass Scho

- Detached house
- Two bedrooms
- Open plan lounge/kitchen
- Courtyard garden
- No parking

Additional Information:

Location: Easy access to local amenities,