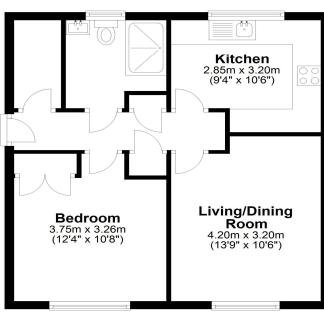

## FLOOR PLAN

## **First Floor**

Approx. 46.9 sq. metres (504.7 sq. feet)

Total area: approx. 46.9 sq. metres (504.7 sq. feet)

All measurements are approximate. Nevin & Wells Residential have not tested any systems or appliances.