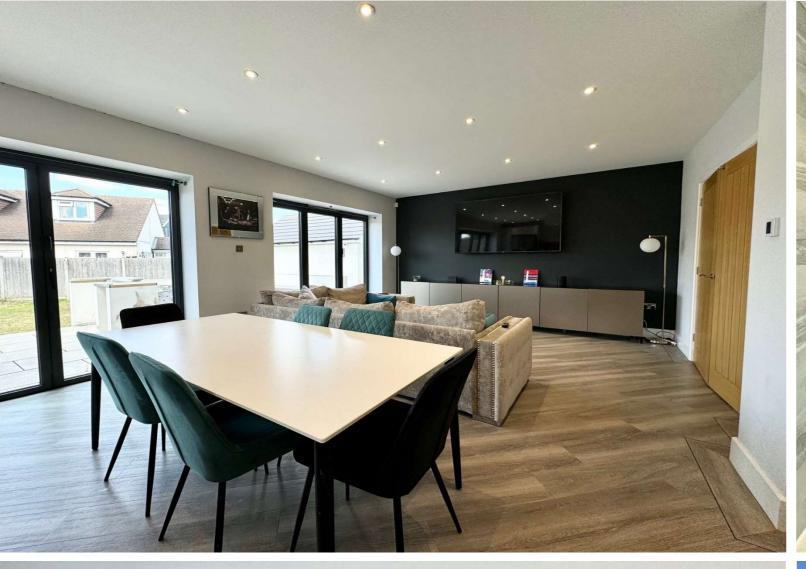

# Weir Place, Staines-upon-Thames, Middlesex, TW18 3NB

|                                                                                                                                                                                                                                                                                                                                                                                                                                                                                                                                                                                                                                           | Treff Flace, Staffies apoli                                                                                                                                                                                                         | THURS INTEREST         | <u> </u>                                                                                                                                                                                                                                |
|-------------------------------------------------------------------------------------------------------------------------------------------------------------------------------------------------------------------------------------------------------------------------------------------------------------------------------------------------------------------------------------------------------------------------------------------------------------------------------------------------------------------------------------------------------------------------------------------------------------------------------------------|-------------------------------------------------------------------------------------------------------------------------------------------------------------------------------------------------------------------------------------|------------------------|-----------------------------------------------------------------------------------------------------------------------------------------------------------------------------------------------------------------------------------------|
| Situated in a quiet cul-de-sac, this extensively extended and refurbished detached gated residence offering over 3500sq foot of accommodation. The ground floor offers under floor heating throughout. Open entrance hallway. Lounge, spacious kitchen/dining/family room with two sets of bi-folding doors onto garden, separate utility, office, shower room and separate cloakroom. The first floor offers an open landing with sky light, four piece family bathroom and principle bedroom with walk in dressing room and four piece en-suite. In addition there is an integral garage, detached workshop, large garden and driveway. |                                                                                                                                                                                                                                     | <u>LANDING:</u>        | Part galleried balustrade landing with doors to all rooms, sky light and loft access                                                                                                                                                    |
|                                                                                                                                                                                                                                                                                                                                                                                                                                                                                                                                                                                                                                           |                                                                                                                                                                                                                                     | PRINCIPLE<br>BEDROOM:  | Carpet flooring, rear aspect double glazed window, door to:                                                                                                                                                                             |
|                                                                                                                                                                                                                                                                                                                                                                                                                                                                                                                                                                                                                                           |                                                                                                                                                                                                                                     | EN-SUITE:              | Tiled floor and part tiled walls, double vanity wash hand basins with mixer taps over, tile enclosed bath, concealed low level WC, glass enclosed walk in rainfall shower, rear aspect double glazed frosted window, heated towel rail. |
|                                                                                                                                                                                                                                                                                                                                                                                                                                                                                                                                                                                                                                           | Steps up to composite front door to.                                                                                                                                                                                                |                        |                                                                                                                                                                                                                                         |
| ENTRANCE                                                                                                                                                                                                                                                                                                                                                                                                                                                                                                                                                                                                                                  | Grey Amtico flooring, doors to all rooms and garage,                                                                                                                                                                                | WALK IN DRESSING ROOM: | Range of open fitted wardrobe space, carpet flooring and rear aspect double glazed window                                                                                                                                               |
| HALLWAY:                                                                                                                                                                                                                                                                                                                                                                                                                                                                                                                                                                                                                                  | cupboard housing media centre, further storage cupboard.                                                                                                                                                                            | BEDROOM TWO:           | DROOM TWO: Front aspect double glazed window, carpet flooring                                                                                                                                                                           |
| CLOAKROOM:                                                                                                                                                                                                                                                                                                                                                                                                                                                                                                                                                                                                                                | Low level concealed WC, wash hand basin with storage under, white Merro wall tiled and feature tiled floor.                                                                                                                         | BEDROOM THREE:         | Front aspect double glazed window, carpet flooring                                                                                                                                                                                      |
| LOUNGE:                                                                                                                                                                                                                                                                                                                                                                                                                                                                                                                                                                                                                                   | Front and side aspect double glazed windows concealed                                                                                                                                                                               | BEDROOM FOUR:          | Front aspect double glazed window, carpet flooring  Side aspect double glazed window, carpet flooring                                                                                                                                   |
| <u>====</u>                                                                                                                                                                                                                                                                                                                                                                                                                                                                                                                                                                                                                               | electric fireplace with space for wall hung TV over. Carpet flooring                                                                                                                                                                | BEDROOM FIVE:          | Side aspect double glazed window, carpet flooring                                                                                                                                                                                       |
| OFFICE:                                                                                                                                                                                                                                                                                                                                                                                                                                                                                                                                                                                                                                   | Side aspect double glazed window, carpet flooring.                                                                                                                                                                                  |                        | OUTSIDE                                                                                                                                                                                                                                 |
| KITCHEN/DINING<br>/FAMILY ROOM:                                                                                                                                                                                                                                                                                                                                                                                                                                                                                                                                                                                                           | Comprising two tone base and eye level units with granite work surface and feature lighting, two fitted double ovens, five ring gas hob with extractor over, double sink with fitted                                                | REAR GARDEN:           | Fence panel enclosed, raised patio area, lawn area with railway sleeper flower bed.                                                                                                                                                     |
|                                                                                                                                                                                                                                                                                                                                                                                                                                                                                                                                                                                                                                           | mixer tap and tiled splash back, fitted dishwasher, fitted wine chiller, space for American fridge/freezer. Centre island with raised breakfast bar, walk in larder, two sets of double glazed bi-folding doors overlooking garden. | INTEGRAL<br>GARAGE:    | Electric roller door, light and power.                                                                                                                                                                                                  |
|                                                                                                                                                                                                                                                                                                                                                                                                                                                                                                                                                                                                                                           |                                                                                                                                                                                                                                     | DETAACHED<br>WORKSHOP: | Accessed via door, light and power                                                                                                                                                                                                      |
| SHOWER ROOM:                                                                                                                                                                                                                                                                                                                                                                                                                                                                                                                                                                                                                              | White Merro wall tiles and feature tiled floor, low level concealed WC, wall hung wash hand basin with storage under, glass enclosed tiled rainfall shower, rear aspect double                                                      | DRIVEWAY:              | Electronically gated, stone hardstanding with storage for over ten vehicles, railway sleeper boarder                                                                                                                                    |
|                                                                                                                                                                                                                                                                                                                                                                                                                                                                                                                                                                                                                                           | glazed frosted window.                                                                                                                                                                                                              | COUNCIL TAX<br>BAND:   | E – Runnymede Borough Council                                                                                                                                                                                                           |
| <u>UTILITY ROOM:</u>                                                                                                                                                                                                                                                                                                                                                                                                                                                                                                                                                                                                                      | Porcelain oversize tiled floor, range of eye and base level units with granite work top, fitted sink with mixer tap over,                                                                                                           |                        |                                                                                                                                                                                                                                         |
|                                                                                                                                                                                                                                                                                                                                                                                                                                                                                                                                                                                                                                           | cupboard housing boiler and tank, rear aspect double glazed window. Space for washing machine and tumble dryer.                                                                                                                     | <u>VIEWINGS:</u>       | By appointment with the clients selling agents, Nevin & Wells Residential on 01784 437 437 or visit www.nevinandwells.co.uk                                                                                                             |