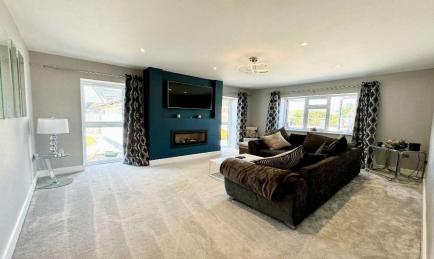

# Weir Place, Staines-upon-Thames, Middlesex, TW18 3NB

|                                                                                                                                                                                                                                                                                                                                                                                                                                                                                                                                                                                                                                           | Treff Flace, Staffies apoli                                                                                                                                                                                                         | THURS INTEREST         | <u> </u>                                                                                                                                                                                                                                |
|-------------------------------------------------------------------------------------------------------------------------------------------------------------------------------------------------------------------------------------------------------------------------------------------------------------------------------------------------------------------------------------------------------------------------------------------------------------------------------------------------------------------------------------------------------------------------------------------------------------------------------------------|-------------------------------------------------------------------------------------------------------------------------------------------------------------------------------------------------------------------------------------|------------------------|-----------------------------------------------------------------------------------------------------------------------------------------------------------------------------------------------------------------------------------------|
| Situated in a quiet cul-de-sac, this extensively extended and refurbished detached gated residence offering over 3500sq foot of accommodation. The ground floor offers under floor heating throughout. Open entrance hallway. Lounge, spacious kitchen/dining/family room with two sets of bi-folding doors onto garden, separate utility, office, shower room and separate cloakroom. The first floor offers an open landing with sky light, four piece family bathroom and principle bedroom with walk in dressing room and four piece en-suite. In addition there is an integral garage, detached workshop, large garden and driveway. |                                                                                                                                                                                                                                     | <u>LANDING:</u>        | Part galleried balustrade landing with doors to all rooms, sky light and loft access                                                                                                                                                    |
|                                                                                                                                                                                                                                                                                                                                                                                                                                                                                                                                                                                                                                           |                                                                                                                                                                                                                                     | PRINCIPLE<br>BEDROOM:  | Carpet flooring, rear aspect double glazed window, door to:                                                                                                                                                                             |
|                                                                                                                                                                                                                                                                                                                                                                                                                                                                                                                                                                                                                                           |                                                                                                                                                                                                                                     | EN-SUITE:              | Tiled floor and part tiled walls, double vanity wash hand basins with mixer taps over, tile enclosed bath, concealed low level WC, glass enclosed walk in rainfall shower, rear aspect double glazed frosted window, heated towel rail. |
|                                                                                                                                                                                                                                                                                                                                                                                                                                                                                                                                                                                                                                           | Steps up to composite front door to.                                                                                                                                                                                                |                        |                                                                                                                                                                                                                                         |
| ENTRANCE                                                                                                                                                                                                                                                                                                                                                                                                                                                                                                                                                                                                                                  | Grey Amtico flooring, doors to all rooms and garage,                                                                                                                                                                                | WALK IN DRESSING ROOM: | Range of open fitted wardrobe space, carpet flooring and rear aspect double glazed window                                                                                                                                               |
| HALLWAY:                                                                                                                                                                                                                                                                                                                                                                                                                                                                                                                                                                                                                                  | cupboard housing media centre, further storage cupboard.                                                                                                                                                                            | BEDROOM TWO:           | DROOM TWO: Front aspect double glazed window, carpet flooring                                                                                                                                                                           |
| CLOAKROOM:                                                                                                                                                                                                                                                                                                                                                                                                                                                                                                                                                                                                                                | Low level concealed WC, wash hand basin with storage under, white Merro wall tiled and feature tiled floor.                                                                                                                         | BEDROOM THREE:         | Front aspect double glazed window, carpet flooring                                                                                                                                                                                      |
| LOUNGE:                                                                                                                                                                                                                                                                                                                                                                                                                                                                                                                                                                                                                                   | Front and side aspect double glazed windows concealed                                                                                                                                                                               | BEDROOM FOUR:          | Front aspect double glazed window, carpet flooring  Side aspect double glazed window, carpet flooring                                                                                                                                   |
| <u>====</u>                                                                                                                                                                                                                                                                                                                                                                                                                                                                                                                                                                                                                               | electric fireplace with space for wall hung TV over. Carpet flooring                                                                                                                                                                | BEDROOM FIVE:          | Side aspect double glazed window, carpet flooring                                                                                                                                                                                       |
| OFFICE:                                                                                                                                                                                                                                                                                                                                                                                                                                                                                                                                                                                                                                   | Side aspect double glazed window, carpet flooring.                                                                                                                                                                                  |                        | OUTSIDE                                                                                                                                                                                                                                 |
| KITCHEN/DINING<br>/FAMILY ROOM:                                                                                                                                                                                                                                                                                                                                                                                                                                                                                                                                                                                                           | Comprising two tone base and eye level units with granite work surface and feature lighting, two fitted double ovens, five ring gas hob with extractor over, double sink with fitted                                                | REAR GARDEN:           | Fence panel enclosed, raised patio area, lawn area with railway sleeper flower bed.                                                                                                                                                     |
|                                                                                                                                                                                                                                                                                                                                                                                                                                                                                                                                                                                                                                           | mixer tap and tiled splash back, fitted dishwasher, fitted wine chiller, space for American fridge/freezer. Centre island with raised breakfast bar, walk in larder, two sets of double glazed bi-folding doors overlooking garden. | INTEGRAL<br>GARAGE:    | Electric roller door, light and power.                                                                                                                                                                                                  |
|                                                                                                                                                                                                                                                                                                                                                                                                                                                                                                                                                                                                                                           |                                                                                                                                                                                                                                     | DETAACHED<br>WORKSHOP: | Accessed via door, light and power                                                                                                                                                                                                      |
| SHOWER ROOM:                                                                                                                                                                                                                                                                                                                                                                                                                                                                                                                                                                                                                              | White Merro wall tiles and feature tiled floor, low level concealed WC, wall hung wash hand basin with storage under, glass enclosed tiled rainfall shower, rear aspect double                                                      | DRIVEWAY:              | Electronically gated, stone hardstanding with storage for over ten vehicles, railway sleeper boarder                                                                                                                                    |
|                                                                                                                                                                                                                                                                                                                                                                                                                                                                                                                                                                                                                                           | glazed frosted window.                                                                                                                                                                                                              | COUNCIL TAX<br>BAND:   | E – Runnymede Borough Council                                                                                                                                                                                                           |
| <u>UTILITY ROOM:</u>                                                                                                                                                                                                                                                                                                                                                                                                                                                                                                                                                                                                                      | Porcelain oversize tiled floor, range of eye and base level units with granite work top, fitted sink with mixer tap over,                                                                                                           |                        |                                                                                                                                                                                                                                         |
|                                                                                                                                                                                                                                                                                                                                                                                                                                                                                                                                                                                                                                           | cupboard housing boiler and tank, rear aspect double glazed window. Space for washing machine and tumble dryer.                                                                                                                     | <u>VIEWINGS:</u>       | By appointment with the clients selling agents, Nevin & Wells Residential on 01784 437 437 or visit www.nevinandwells.co.uk                                                                                                             |