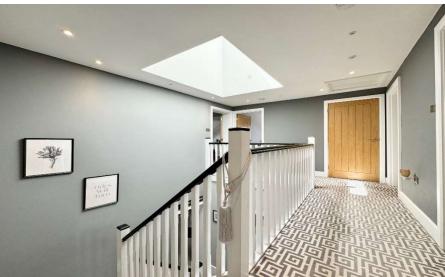

# Weir Place, Staines-upon-Thames, Middlesex, TW18 3NB

|                                                                                                                                                                                                                                                                                                                                                                                                                                                                                                                                                                                                                                           | Treff Flace, Staffies apoli                                                                                                                                                                                                         | THURS INTEREST         | <u> </u>                                                                                                                                                                                                                                |
|-------------------------------------------------------------------------------------------------------------------------------------------------------------------------------------------------------------------------------------------------------------------------------------------------------------------------------------------------------------------------------------------------------------------------------------------------------------------------------------------------------------------------------------------------------------------------------------------------------------------------------------------|-------------------------------------------------------------------------------------------------------------------------------------------------------------------------------------------------------------------------------------|------------------------|-----------------------------------------------------------------------------------------------------------------------------------------------------------------------------------------------------------------------------------------|
| Situated in a quiet cul-de-sac, this extensively extended and refurbished detached gated residence offering over 3500sq foot of accommodation. The ground floor offers under floor heating throughout. Open entrance hallway. Lounge, spacious kitchen/dining/family room with two sets of bi-folding doors onto garden, separate utility, office, shower room and separate cloakroom. The first floor offers an open landing with sky light, four piece family bathroom and principle bedroom with walk in dressing room and four piece en-suite. In addition there is an integral garage, detached workshop, large garden and driveway. |                                                                                                                                                                                                                                     | <u>LANDING:</u>        | Part galleried balustrade landing with doors to all rooms, sky light and loft access                                                                                                                                                    |
|                                                                                                                                                                                                                                                                                                                                                                                                                                                                                                                                                                                                                                           |                                                                                                                                                                                                                                     | PRINCIPLE<br>BEDROOM:  | Carpet flooring, rear aspect double glazed window, door to:                                                                                                                                                                             |
|                                                                                                                                                                                                                                                                                                                                                                                                                                                                                                                                                                                                                                           |                                                                                                                                                                                                                                     | EN-SUITE:              | Tiled floor and part tiled walls, double vanity wash hand basins with mixer taps over, tile enclosed bath, concealed low level WC, glass enclosed walk in rainfall shower, rear aspect double glazed frosted window, heated towel rail. |
|                                                                                                                                                                                                                                                                                                                                                                                                                                                                                                                                                                                                                                           | Steps up to composite front door to.                                                                                                                                                                                                |                        |                                                                                                                                                                                                                                         |
| ENTRANCE                                                                                                                                                                                                                                                                                                                                                                                                                                                                                                                                                                                                                                  | Grey Amtico flooring, doors to all rooms and garage,                                                                                                                                                                                | WALK IN DRESSING ROOM: | Range of open fitted wardrobe space, carpet flooring and rear aspect double glazed window                                                                                                                                               |
| HALLWAY:                                                                                                                                                                                                                                                                                                                                                                                                                                                                                                                                                                                                                                  | cupboard housing media centre, further storage cupboard.                                                                                                                                                                            | BEDROOM TWO:           | DROOM TWO: Front aspect double glazed window, carpet flooring                                                                                                                                                                           |
| CLOAKROOM:                                                                                                                                                                                                                                                                                                                                                                                                                                                                                                                                                                                                                                | Low level concealed WC, wash hand basin with storage under, white Merro wall tiled and feature tiled floor.                                                                                                                         | BEDROOM THREE:         | Front aspect double glazed window, carpet flooring                                                                                                                                                                                      |
| LOUNGE:                                                                                                                                                                                                                                                                                                                                                                                                                                                                                                                                                                                                                                   | Front and side aspect double glazed windows concealed                                                                                                                                                                               | BEDROOM FOUR:          | Front aspect double glazed window, carpet flooring  Side aspect double glazed window, carpet flooring                                                                                                                                   |
| <u>====</u>                                                                                                                                                                                                                                                                                                                                                                                                                                                                                                                                                                                                                               | electric fireplace with space for wall hung TV over. Carpet flooring                                                                                                                                                                | BEDROOM FIVE:          | Side aspect double glazed window, carpet flooring                                                                                                                                                                                       |
| OFFICE:                                                                                                                                                                                                                                                                                                                                                                                                                                                                                                                                                                                                                                   | Side aspect double glazed window, carpet flooring.                                                                                                                                                                                  |                        | OUTSIDE                                                                                                                                                                                                                                 |
| KITCHEN/DINING<br>/FAMILY ROOM:                                                                                                                                                                                                                                                                                                                                                                                                                                                                                                                                                                                                           | Comprising two tone base and eye level units with granite work surface and feature lighting, two fitted double ovens, five ring gas hob with extractor over, double sink with fitted                                                | REAR GARDEN:           | Fence panel enclosed, raised patio area, lawn area with railway sleeper flower bed.                                                                                                                                                     |
|                                                                                                                                                                                                                                                                                                                                                                                                                                                                                                                                                                                                                                           | mixer tap and tiled splash back, fitted dishwasher, fitted wine chiller, space for American fridge/freezer. Centre island with raised breakfast bar, walk in larder, two sets of double glazed bi-folding doors overlooking garden. | INTEGRAL<br>GARAGE:    | Electric roller door, light and power.                                                                                                                                                                                                  |
|                                                                                                                                                                                                                                                                                                                                                                                                                                                                                                                                                                                                                                           |                                                                                                                                                                                                                                     | DETAACHED<br>WORKSHOP: | Accessed via door, light and power                                                                                                                                                                                                      |
| SHOWER ROOM:                                                                                                                                                                                                                                                                                                                                                                                                                                                                                                                                                                                                                              | White Merro wall tiles and feature tiled floor, low level concealed WC, wall hung wash hand basin with storage under, glass enclosed tiled rainfall shower, rear aspect double                                                      | DRIVEWAY:              | Electronically gated, stone hardstanding with storage for over ten vehicles, railway sleeper boarder                                                                                                                                    |
|                                                                                                                                                                                                                                                                                                                                                                                                                                                                                                                                                                                                                                           | glazed frosted window.                                                                                                                                                                                                              | COUNCIL TAX<br>BAND:   | E – Runnymede Borough Council                                                                                                                                                                                                           |
| <u>UTILITY ROOM:</u>                                                                                                                                                                                                                                                                                                                                                                                                                                                                                                                                                                                                                      | Porcelain oversize tiled floor, range of eye and base level units with granite work top, fitted sink with mixer tap over,                                                                                                           |                        |                                                                                                                                                                                                                                         |
|                                                                                                                                                                                                                                                                                                                                                                                                                                                                                                                                                                                                                                           | cupboard housing boiler and tank, rear aspect double glazed window. Space for washing machine and tumble dryer.                                                                                                                     | <u>VIEWINGS:</u>       | By appointment with the clients selling agents, Nevin & Wells Residential on 01784 437 437 or visit www.nevinandwells.co.uk                                                                                                             |