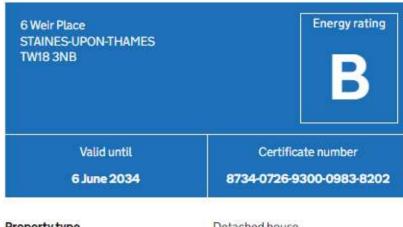

## **EPC**

| Property type    | Detached house    |  |  |
|------------------|-------------------|--|--|
| Total floor area | 306 square metres |  |  |
|                  |                   |  |  |

# **Energy rating and score**

This property's energy rating is B. It has the potential to be B.

See how to improve this property's energy efficiency.

The graph shows this property's current and potential energy rating.