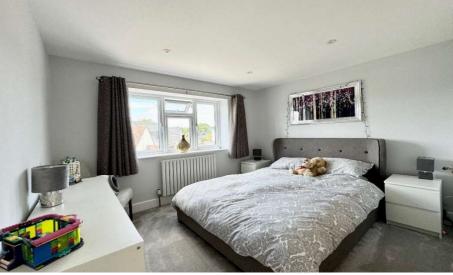

# Weir Place, Staines-upon-Thames, Middlesex, TW18 3NB

|                                                                                                                                                                                                                                                                                                                                                                                                                                                                                                                                                                                                                                           | Treff Flace, Staffies apoli                                                                                                                                                                                                         | THURS INTEREST         | <u> </u>                                                                                                                                                                                                                                |
|-------------------------------------------------------------------------------------------------------------------------------------------------------------------------------------------------------------------------------------------------------------------------------------------------------------------------------------------------------------------------------------------------------------------------------------------------------------------------------------------------------------------------------------------------------------------------------------------------------------------------------------------|-------------------------------------------------------------------------------------------------------------------------------------------------------------------------------------------------------------------------------------|------------------------|-----------------------------------------------------------------------------------------------------------------------------------------------------------------------------------------------------------------------------------------|
| Situated in a quiet cul-de-sac, this extensively extended and refurbished detached gated residence offering over 3500sq foot of accommodation. The ground floor offers under floor heating throughout. Open entrance hallway. Lounge, spacious kitchen/dining/family room with two sets of bi-folding doors onto garden, separate utility, office, shower room and separate cloakroom. The first floor offers an open landing with sky light, four piece family bathroom and principle bedroom with walk in dressing room and four piece en-suite. In addition there is an integral garage, detached workshop, large garden and driveway. |                                                                                                                                                                                                                                     | <u>LANDING:</u>        | Part galleried balustrade landing with doors to all rooms, sky light and loft access                                                                                                                                                    |
|                                                                                                                                                                                                                                                                                                                                                                                                                                                                                                                                                                                                                                           |                                                                                                                                                                                                                                     | PRINCIPLE<br>BEDROOM:  | Carpet flooring, rear aspect double glazed window, door to:                                                                                                                                                                             |
|                                                                                                                                                                                                                                                                                                                                                                                                                                                                                                                                                                                                                                           |                                                                                                                                                                                                                                     | EN-SUITE:              | Tiled floor and part tiled walls, double vanity wash hand basins with mixer taps over, tile enclosed bath, concealed low level WC, glass enclosed walk in rainfall shower, rear aspect double glazed frosted window, heated towel rail. |
|                                                                                                                                                                                                                                                                                                                                                                                                                                                                                                                                                                                                                                           | Steps up to composite front door to.                                                                                                                                                                                                |                        |                                                                                                                                                                                                                                         |
| ENTRANCE                                                                                                                                                                                                                                                                                                                                                                                                                                                                                                                                                                                                                                  | Grey Amtico flooring, doors to all rooms and garage,                                                                                                                                                                                | WALK IN DRESSING ROOM: | Range of open fitted wardrobe space, carpet flooring and rear aspect double glazed window                                                                                                                                               |
| HALLWAY:                                                                                                                                                                                                                                                                                                                                                                                                                                                                                                                                                                                                                                  | cupboard housing media centre, further storage cupboard.                                                                                                                                                                            | BEDROOM TWO:           | DROOM TWO: Front aspect double glazed window, carpet flooring                                                                                                                                                                           |
| CLOAKROOM:                                                                                                                                                                                                                                                                                                                                                                                                                                                                                                                                                                                                                                | Low level concealed WC, wash hand basin with storage under, white Merro wall tiled and feature tiled floor.                                                                                                                         | BEDROOM THREE:         | Front aspect double glazed window, carpet flooring                                                                                                                                                                                      |
| LOUNGE:                                                                                                                                                                                                                                                                                                                                                                                                                                                                                                                                                                                                                                   | Front and side aspect double glazed windows concealed                                                                                                                                                                               | BEDROOM FOUR:          | Front aspect double glazed window, carpet flooring  Side aspect double glazed window, carpet flooring                                                                                                                                   |
| <u>====</u>                                                                                                                                                                                                                                                                                                                                                                                                                                                                                                                                                                                                                               | electric fireplace with space for wall hung TV over. Carpet flooring                                                                                                                                                                | BEDROOM FIVE:          | Side aspect double glazed window, carpet flooring                                                                                                                                                                                       |
| OFFICE:                                                                                                                                                                                                                                                                                                                                                                                                                                                                                                                                                                                                                                   | Side aspect double glazed window, carpet flooring.                                                                                                                                                                                  |                        | OUTSIDE                                                                                                                                                                                                                                 |
| KITCHEN/DINING<br>/FAMILY ROOM:                                                                                                                                                                                                                                                                                                                                                                                                                                                                                                                                                                                                           | Comprising two tone base and eye level units with granite work surface and feature lighting, two fitted double ovens, five ring gas hob with extractor over, double sink with fitted                                                | REAR GARDEN:           | Fence panel enclosed, raised patio area, lawn area with railway sleeper flower bed.                                                                                                                                                     |
|                                                                                                                                                                                                                                                                                                                                                                                                                                                                                                                                                                                                                                           | mixer tap and tiled splash back, fitted dishwasher, fitted wine chiller, space for American fridge/freezer. Centre island with raised breakfast bar, walk in larder, two sets of double glazed bi-folding doors overlooking garden. | INTEGRAL<br>GARAGE:    | Electric roller door, light and power.                                                                                                                                                                                                  |
|                                                                                                                                                                                                                                                                                                                                                                                                                                                                                                                                                                                                                                           |                                                                                                                                                                                                                                     | DETAACHED<br>WORKSHOP: | Accessed via door, light and power                                                                                                                                                                                                      |
| SHOWER ROOM:                                                                                                                                                                                                                                                                                                                                                                                                                                                                                                                                                                                                                              | White Merro wall tiles and feature tiled floor, low level concealed WC, wall hung wash hand basin with storage under, glass enclosed tiled rainfall shower, rear aspect double                                                      | DRIVEWAY:              | Electronically gated, stone hardstanding with storage for over ten vehicles, railway sleeper boarder                                                                                                                                    |
|                                                                                                                                                                                                                                                                                                                                                                                                                                                                                                                                                                                                                                           | glazed frosted window.                                                                                                                                                                                                              | COUNCIL TAX<br>BAND:   | E – Runnymede Borough Council                                                                                                                                                                                                           |
| <u>UTILITY ROOM:</u>                                                                                                                                                                                                                                                                                                                                                                                                                                                                                                                                                                                                                      | Porcelain oversize tiled floor, range of eye and base level units with granite work top, fitted sink with mixer tap over,                                                                                                           |                        |                                                                                                                                                                                                                                         |
|                                                                                                                                                                                                                                                                                                                                                                                                                                                                                                                                                                                                                                           | cupboard housing boiler and tank, rear aspect double glazed window. Space for washing machine and tumble dryer.                                                                                                                     | <u>VIEWINGS:</u>       | By appointment with the clients selling agents, Nevin & Wells Residential on 01784 437 437 or visit www.nevinandwells.co.uk                                                                                                             |