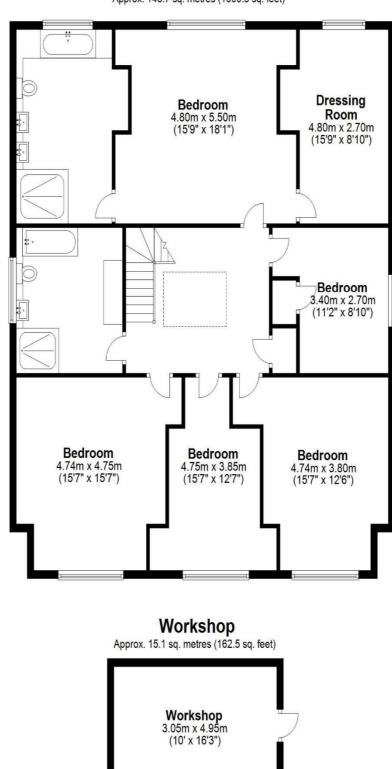

### **FLOORPLAN**

# **Ground Floor** Approx. 166.7 sq. metres (1794.7 sq. feet) Utility 5.50m x 2.90m (18' x 9'6") Kitchen/Dining/Family Storage Room 9.20m x 8.30m (30'2" x 27'3") Office 3.45m x 3.10m (11'4" x 10'2") **Garage** 5.60m x 4.55m (18'4" x 14'11") Lounge 5.45m x 4.35m (17'11" x 14'3")

First Floor Approx. 148.7 sq. metres (1600.5 sq. feet)

Total area: approx. 330.5 sq. metres (3557.7 sq. feet)