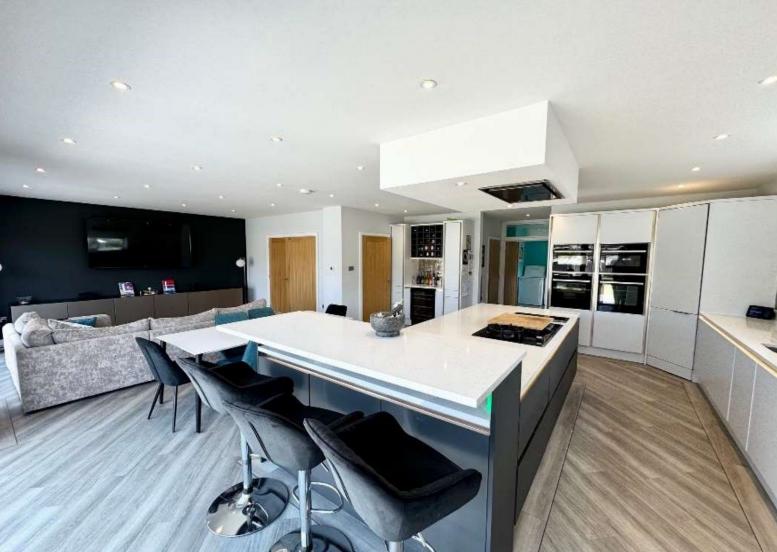

# Weir Place, Staines-upon-Thames, Middlesex, TW18 3NB

|                                                                                                                                                                                                                                                                                                                                                                                                                                                                                                                                                                                                                                           | Treff Flace, Staffies apoli                                                                                                                                                                                                         | THURS INTEREST         | <u> </u>                                                                                                                                                                                                                                |
|-------------------------------------------------------------------------------------------------------------------------------------------------------------------------------------------------------------------------------------------------------------------------------------------------------------------------------------------------------------------------------------------------------------------------------------------------------------------------------------------------------------------------------------------------------------------------------------------------------------------------------------------|-------------------------------------------------------------------------------------------------------------------------------------------------------------------------------------------------------------------------------------|------------------------|-----------------------------------------------------------------------------------------------------------------------------------------------------------------------------------------------------------------------------------------|
| Situated in a quiet cul-de-sac, this extensively extended and refurbished detached gated residence offering over 3500sq foot of accommodation. The ground floor offers under floor heating throughout. Open entrance hallway. Lounge, spacious kitchen/dining/family room with two sets of bi-folding doors onto garden, separate utility, office, shower room and separate cloakroom. The first floor offers an open landing with sky light, four piece family bathroom and principle bedroom with walk in dressing room and four piece en-suite. In addition there is an integral garage, detached workshop, large garden and driveway. |                                                                                                                                                                                                                                     | <u>LANDING:</u>        | Part galleried balustrade landing with doors to all rooms, sky light and loft access                                                                                                                                                    |
|                                                                                                                                                                                                                                                                                                                                                                                                                                                                                                                                                                                                                                           |                                                                                                                                                                                                                                     | PRINCIPLE<br>BEDROOM:  | Carpet flooring, rear aspect double glazed window, door to:                                                                                                                                                                             |
|                                                                                                                                                                                                                                                                                                                                                                                                                                                                                                                                                                                                                                           |                                                                                                                                                                                                                                     | EN-SUITE:              | Tiled floor and part tiled walls, double vanity wash hand basins with mixer taps over, tile enclosed bath, concealed low level WC, glass enclosed walk in rainfall shower, rear aspect double glazed frosted window, heated towel rail. |
|                                                                                                                                                                                                                                                                                                                                                                                                                                                                                                                                                                                                                                           | Steps up to composite front door to.                                                                                                                                                                                                |                        |                                                                                                                                                                                                                                         |
| ENTRANCE                                                                                                                                                                                                                                                                                                                                                                                                                                                                                                                                                                                                                                  | Grey Amtico flooring, doors to all rooms and garage,                                                                                                                                                                                | WALK IN DRESSING ROOM: | Range of open fitted wardrobe space, carpet flooring and rear aspect double glazed window                                                                                                                                               |
| HALLWAY:                                                                                                                                                                                                                                                                                                                                                                                                                                                                                                                                                                                                                                  | cupboard housing media centre, further storage cupboard.                                                                                                                                                                            | BEDROOM TWO:           | DROOM TWO: Front aspect double glazed window, carpet flooring                                                                                                                                                                           |
| CLOAKROOM:                                                                                                                                                                                                                                                                                                                                                                                                                                                                                                                                                                                                                                | Low level concealed WC, wash hand basin with storage under, white Merro wall tiled and feature tiled floor.                                                                                                                         | BEDROOM THREE:         | Front aspect double glazed window, carpet flooring                                                                                                                                                                                      |
| LOUNGE:                                                                                                                                                                                                                                                                                                                                                                                                                                                                                                                                                                                                                                   | Front and side aspect double glazed windows concealed                                                                                                                                                                               | BEDROOM FOUR:          | Front aspect double glazed window, carpet flooring  Side aspect double glazed window, carpet flooring                                                                                                                                   |
| <u>====</u>                                                                                                                                                                                                                                                                                                                                                                                                                                                                                                                                                                                                                               | electric fireplace with space for wall hung TV over. Carpet flooring                                                                                                                                                                | BEDROOM FIVE:          | Side aspect double glazed window, carpet flooring                                                                                                                                                                                       |
| OFFICE:                                                                                                                                                                                                                                                                                                                                                                                                                                                                                                                                                                                                                                   | Side aspect double glazed window, carpet flooring.                                                                                                                                                                                  |                        | OUTSIDE                                                                                                                                                                                                                                 |
| KITCHEN/DINING<br>/FAMILY ROOM:                                                                                                                                                                                                                                                                                                                                                                                                                                                                                                                                                                                                           | Comprising two tone base and eye level units with granite work surface and feature lighting, two fitted double ovens, five ring gas hob with extractor over, double sink with fitted                                                | REAR GARDEN:           | Fence panel enclosed, raised patio area, lawn area with railway sleeper flower bed.                                                                                                                                                     |
|                                                                                                                                                                                                                                                                                                                                                                                                                                                                                                                                                                                                                                           | mixer tap and tiled splash back, fitted dishwasher, fitted wine chiller, space for American fridge/freezer. Centre island with raised breakfast bar, walk in larder, two sets of double glazed bi-folding doors overlooking garden. | INTEGRAL<br>GARAGE:    | Electric roller door, light and power.                                                                                                                                                                                                  |
|                                                                                                                                                                                                                                                                                                                                                                                                                                                                                                                                                                                                                                           |                                                                                                                                                                                                                                     | DETAACHED<br>WORKSHOP: | Accessed via door, light and power                                                                                                                                                                                                      |
| SHOWER ROOM:                                                                                                                                                                                                                                                                                                                                                                                                                                                                                                                                                                                                                              | White Merro wall tiles and feature tiled floor, low level concealed WC, wall hung wash hand basin with storage under, glass enclosed tiled rainfall shower, rear aspect double                                                      | DRIVEWAY:              | Electronically gated, stone hardstanding with storage for over ten vehicles, railway sleeper boarder                                                                                                                                    |
|                                                                                                                                                                                                                                                                                                                                                                                                                                                                                                                                                                                                                                           | glazed frosted window.                                                                                                                                                                                                              | COUNCIL TAX<br>BAND:   | E – Runnymede Borough Council                                                                                                                                                                                                           |
| <u>UTILITY ROOM:</u>                                                                                                                                                                                                                                                                                                                                                                                                                                                                                                                                                                                                                      | Porcelain oversize tiled floor, range of eye and base level units with granite work top, fitted sink with mixer tap over,                                                                                                           |                        |                                                                                                                                                                                                                                         |
|                                                                                                                                                                                                                                                                                                                                                                                                                                                                                                                                                                                                                                           | cupboard housing boiler and tank, rear aspect double glazed window. Space for washing machine and tumble dryer.                                                                                                                     | <u>VIEWINGS:</u>       | By appointment with the clients selling agents, Nevin & Wells Residential on 01784 437 437 or visit www.nevinandwells.co.uk                                                                                                             |