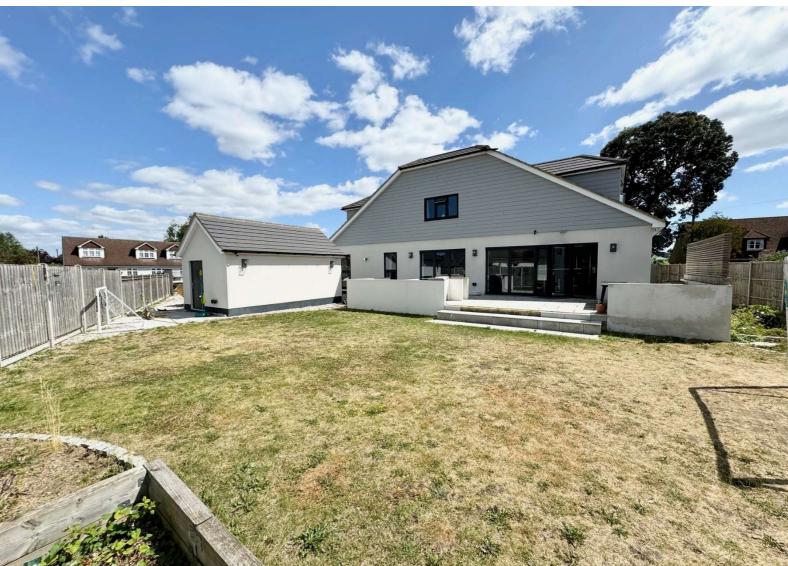

# Weir Place, Staines-upon-Thames, Middlesex, TW18 3NB

|                                                                                                                                                                                                                                                                                                                                                                                                                                                                                                                                                                                                                                           | Treff Flace, Staffies apoli                                                                                                                                                                                                         | THURS INTEREST         | <u> </u>                                                                                                                                                                                                                                |
|-------------------------------------------------------------------------------------------------------------------------------------------------------------------------------------------------------------------------------------------------------------------------------------------------------------------------------------------------------------------------------------------------------------------------------------------------------------------------------------------------------------------------------------------------------------------------------------------------------------------------------------------|-------------------------------------------------------------------------------------------------------------------------------------------------------------------------------------------------------------------------------------|------------------------|-----------------------------------------------------------------------------------------------------------------------------------------------------------------------------------------------------------------------------------------|
| Situated in a quiet cul-de-sac, this extensively extended and refurbished detached gated residence offering over 3500sq foot of accommodation. The ground floor offers under floor heating throughout. Open entrance hallway. Lounge, spacious kitchen/dining/family room with two sets of bi-folding doors onto garden, separate utility, office, shower room and separate cloakroom. The first floor offers an open landing with sky light, four piece family bathroom and principle bedroom with walk in dressing room and four piece en-suite. In addition there is an integral garage, detached workshop, large garden and driveway. |                                                                                                                                                                                                                                     | <u>LANDING:</u>        | Part galleried balustrade landing with doors to all rooms, sky light and loft access                                                                                                                                                    |
|                                                                                                                                                                                                                                                                                                                                                                                                                                                                                                                                                                                                                                           |                                                                                                                                                                                                                                     | PRINCIPLE<br>BEDROOM:  | Carpet flooring, rear aspect double glazed window, door to:                                                                                                                                                                             |
|                                                                                                                                                                                                                                                                                                                                                                                                                                                                                                                                                                                                                                           |                                                                                                                                                                                                                                     | EN-SUITE:              | Tiled floor and part tiled walls, double vanity wash hand basins with mixer taps over, tile enclosed bath, concealed low level WC, glass enclosed walk in rainfall shower, rear aspect double glazed frosted window, heated towel rail. |
|                                                                                                                                                                                                                                                                                                                                                                                                                                                                                                                                                                                                                                           | Steps up to composite front door to.                                                                                                                                                                                                |                        |                                                                                                                                                                                                                                         |
| ENTRANCE                                                                                                                                                                                                                                                                                                                                                                                                                                                                                                                                                                                                                                  | Grey Amtico flooring, doors to all rooms and garage,                                                                                                                                                                                | WALK IN DRESSING ROOM: | Range of open fitted wardrobe space, carpet flooring and rear aspect double glazed window                                                                                                                                               |
| HALLWAY:                                                                                                                                                                                                                                                                                                                                                                                                                                                                                                                                                                                                                                  | cupboard housing media centre, further storage cupboard.                                                                                                                                                                            | BEDROOM TWO:           | DROOM TWO: Front aspect double glazed window, carpet flooring                                                                                                                                                                           |
| CLOAKROOM:                                                                                                                                                                                                                                                                                                                                                                                                                                                                                                                                                                                                                                | Low level concealed WC, wash hand basin with storage under, white Merro wall tiled and feature tiled floor.                                                                                                                         | BEDROOM THREE:         | Front aspect double glazed window, carpet flooring                                                                                                                                                                                      |
| LOUNGE:                                                                                                                                                                                                                                                                                                                                                                                                                                                                                                                                                                                                                                   | Front and side aspect double glazed windows concealed                                                                                                                                                                               | BEDROOM FOUR:          | Front aspect double glazed window, carpet flooring  Side aspect double glazed window, carpet flooring                                                                                                                                   |
| <u>====</u>                                                                                                                                                                                                                                                                                                                                                                                                                                                                                                                                                                                                                               | electric fireplace with space for wall hung TV over. Carpet flooring                                                                                                                                                                | BEDROOM FIVE:          | Side aspect double glazed window, carpet flooring                                                                                                                                                                                       |
| OFFICE:                                                                                                                                                                                                                                                                                                                                                                                                                                                                                                                                                                                                                                   | Side aspect double glazed window, carpet flooring.                                                                                                                                                                                  |                        | OUTSIDE                                                                                                                                                                                                                                 |
| KITCHEN/DINING<br>/FAMILY ROOM:                                                                                                                                                                                                                                                                                                                                                                                                                                                                                                                                                                                                           | Comprising two tone base and eye level units with granite work surface and feature lighting, two fitted double ovens, five ring gas hob with extractor over, double sink with fitted                                                | REAR GARDEN:           | Fence panel enclosed, raised patio area, lawn area with railway sleeper flower bed.                                                                                                                                                     |
|                                                                                                                                                                                                                                                                                                                                                                                                                                                                                                                                                                                                                                           | mixer tap and tiled splash back, fitted dishwasher, fitted wine chiller, space for American fridge/freezer. Centre island with raised breakfast bar, walk in larder, two sets of double glazed bi-folding doors overlooking garden. | INTEGRAL<br>GARAGE:    | Electric roller door, light and power.                                                                                                                                                                                                  |
|                                                                                                                                                                                                                                                                                                                                                                                                                                                                                                                                                                                                                                           |                                                                                                                                                                                                                                     | DETAACHED<br>WORKSHOP: | Accessed via door, light and power                                                                                                                                                                                                      |
| SHOWER ROOM:                                                                                                                                                                                                                                                                                                                                                                                                                                                                                                                                                                                                                              | White Merro wall tiles and feature tiled floor, low level concealed WC, wall hung wash hand basin with storage under, glass enclosed tiled rainfall shower, rear aspect double                                                      | DRIVEWAY:              | Electronically gated, stone hardstanding with storage for over ten vehicles, railway sleeper boarder                                                                                                                                    |
|                                                                                                                                                                                                                                                                                                                                                                                                                                                                                                                                                                                                                                           | glazed frosted window.                                                                                                                                                                                                              | COUNCIL TAX<br>BAND:   | E – Runnymede Borough Council                                                                                                                                                                                                           |
| <u>UTILITY ROOM:</u>                                                                                                                                                                                                                                                                                                                                                                                                                                                                                                                                                                                                                      | Porcelain oversize tiled floor, range of eye and base level units with granite work top, fitted sink with mixer tap over,                                                                                                           |                        |                                                                                                                                                                                                                                         |
|                                                                                                                                                                                                                                                                                                                                                                                                                                                                                                                                                                                                                                           | cupboard housing boiler and tank, rear aspect double glazed window. Space for washing machine and tumble dryer.                                                                                                                     | <u>VIEWINGS:</u>       | By appointment with the clients selling agents, Nevin & Wells Residential on 01784 437 437 or visit www.nevinandwells.co.uk                                                                                                             |