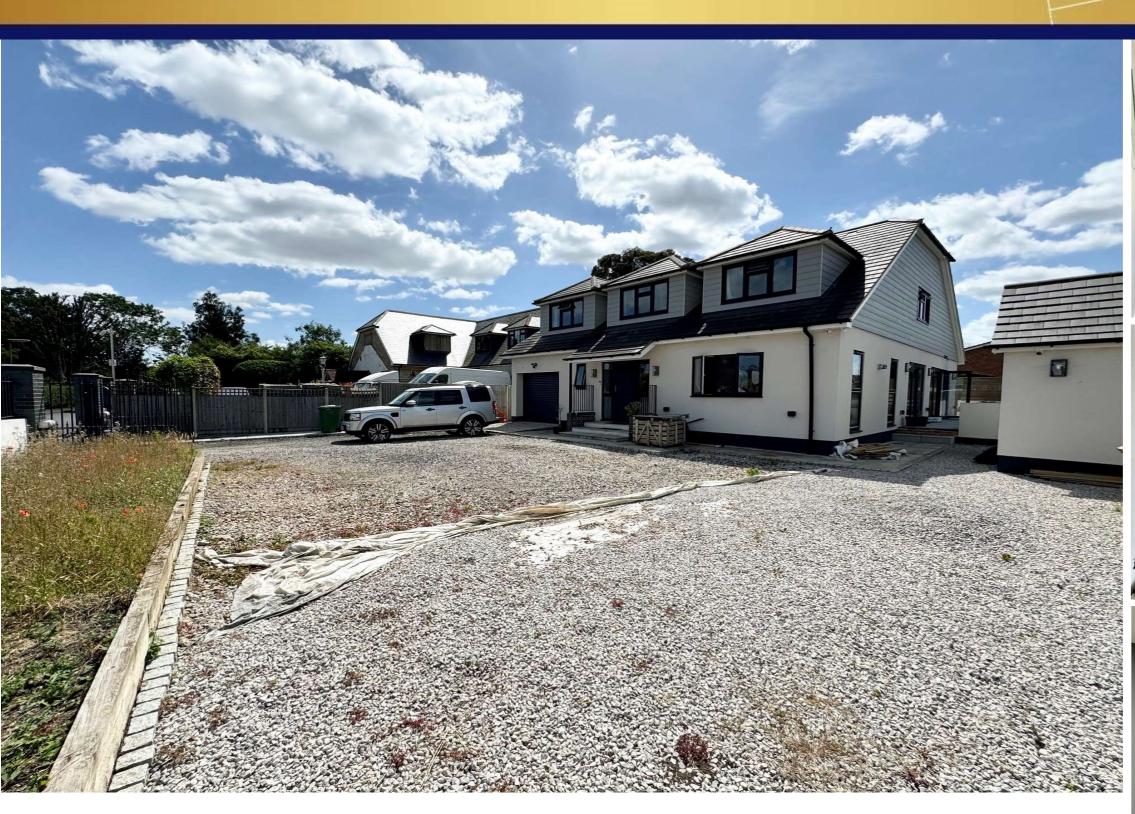

# NEVIN —@— WELLS

Distinctive Homes

Established 2002

Weir Place, Staines-upon-Thames, TW18 3NB

£1,000,000 Freehold

# Weir Place, Staines-upon-Thames, Middlesex, TW18 3NB

|                                                                                                                                                                                                                                                                                                                                                                                                                                                                                                                                                                                                                                           | Treff Flace, Staffies apoli                                                                                                                                                                                                         | THURS INTEREST         | <u> </u>                                                                                                                                                                                                                                |
|-------------------------------------------------------------------------------------------------------------------------------------------------------------------------------------------------------------------------------------------------------------------------------------------------------------------------------------------------------------------------------------------------------------------------------------------------------------------------------------------------------------------------------------------------------------------------------------------------------------------------------------------|-------------------------------------------------------------------------------------------------------------------------------------------------------------------------------------------------------------------------------------|------------------------|-----------------------------------------------------------------------------------------------------------------------------------------------------------------------------------------------------------------------------------------|
| Situated in a quiet cul-de-sac, this extensively extended and refurbished detached gated residence offering over 3500sq foot of accommodation. The ground floor offers under floor heating throughout. Open entrance hallway. Lounge, spacious kitchen/dining/family room with two sets of bi-folding doors onto garden, separate utility, office, shower room and separate cloakroom. The first floor offers an open landing with sky light, four piece family bathroom and principle bedroom with walk in dressing room and four piece en-suite. In addition there is an integral garage, detached workshop, large garden and driveway. |                                                                                                                                                                                                                                     | <u>LANDING:</u>        | Part galleried balustrade landing with doors to all rooms, sky light and loft access                                                                                                                                                    |
|                                                                                                                                                                                                                                                                                                                                                                                                                                                                                                                                                                                                                                           |                                                                                                                                                                                                                                     | PRINCIPLE<br>BEDROOM:  | Carpet flooring, rear aspect double glazed window, door to:                                                                                                                                                                             |
|                                                                                                                                                                                                                                                                                                                                                                                                                                                                                                                                                                                                                                           |                                                                                                                                                                                                                                     | EN-SUITE:              | Tiled floor and part tiled walls, double vanity wash hand basins with mixer taps over, tile enclosed bath, concealed low level WC, glass enclosed walk in rainfall shower, rear aspect double glazed frosted window, heated towel rail. |
|                                                                                                                                                                                                                                                                                                                                                                                                                                                                                                                                                                                                                                           | Steps up to composite front door to.                                                                                                                                                                                                |                        |                                                                                                                                                                                                                                         |
| ENTRANCE                                                                                                                                                                                                                                                                                                                                                                                                                                                                                                                                                                                                                                  | Grey Amtico flooring, doors to all rooms and garage,                                                                                                                                                                                | WALK IN DRESSING ROOM: | Range of open fitted wardrobe space, carpet flooring and rear aspect double glazed window                                                                                                                                               |
| HALLWAY:                                                                                                                                                                                                                                                                                                                                                                                                                                                                                                                                                                                                                                  | cupboard housing media centre, further storage cupboard.                                                                                                                                                                            | BEDROOM TWO:           | DROOM TWO: Front aspect double glazed window, carpet flooring                                                                                                                                                                           |
| CLOAKROOM:                                                                                                                                                                                                                                                                                                                                                                                                                                                                                                                                                                                                                                | Low level concealed WC, wash hand basin with storage under, white Merro wall tiled and feature tiled floor.                                                                                                                         | BEDROOM THREE:         | Front aspect double glazed window, carpet flooring                                                                                                                                                                                      |
| LOUNGE:                                                                                                                                                                                                                                                                                                                                                                                                                                                                                                                                                                                                                                   | Front and side aspect double glazed windows concealed                                                                                                                                                                               | BEDROOM FOUR:          | Front aspect double glazed window, carpet flooring  Side aspect double glazed window, carpet flooring                                                                                                                                   |
| <u>====</u>                                                                                                                                                                                                                                                                                                                                                                                                                                                                                                                                                                                                                               | electric fireplace with space for wall hung TV over. Carpet flooring                                                                                                                                                                | BEDROOM FIVE:          | Side aspect double glazed window, carpet flooring                                                                                                                                                                                       |
| OFFICE:                                                                                                                                                                                                                                                                                                                                                                                                                                                                                                                                                                                                                                   | Side aspect double glazed window, carpet flooring.                                                                                                                                                                                  |                        | OUTSIDE                                                                                                                                                                                                                                 |
| KITCHEN/DINING<br>/FAMILY ROOM:                                                                                                                                                                                                                                                                                                                                                                                                                                                                                                                                                                                                           | Comprising two tone base and eye level units with granite work surface and feature lighting, two fitted double ovens, five ring gas hob with extractor over, double sink with fitted                                                | REAR GARDEN:           | Fence panel enclosed, raised patio area, lawn area with railway sleeper flower bed.                                                                                                                                                     |
|                                                                                                                                                                                                                                                                                                                                                                                                                                                                                                                                                                                                                                           | mixer tap and tiled splash back, fitted dishwasher, fitted wine chiller, space for American fridge/freezer. Centre island with raised breakfast bar, walk in larder, two sets of double glazed bi-folding doors overlooking garden. | INTEGRAL<br>GARAGE:    | Electric roller door, light and power.                                                                                                                                                                                                  |
|                                                                                                                                                                                                                                                                                                                                                                                                                                                                                                                                                                                                                                           |                                                                                                                                                                                                                                     | DETAACHED<br>WORKSHOP: | Accessed via door, light and power                                                                                                                                                                                                      |
| SHOWER ROOM:                                                                                                                                                                                                                                                                                                                                                                                                                                                                                                                                                                                                                              | White Merro wall tiles and feature tiled floor, low level concealed WC, wall hung wash hand basin with storage under, glass enclosed tiled rainfall shower, rear aspect double                                                      | DRIVEWAY:              | Electronically gated, stone hardstanding with storage for over ten vehicles, railway sleeper boarder                                                                                                                                    |
|                                                                                                                                                                                                                                                                                                                                                                                                                                                                                                                                                                                                                                           | glazed frosted window.                                                                                                                                                                                                              | COUNCIL TAX<br>BAND:   | E – Runnymede Borough Council                                                                                                                                                                                                           |
| <u>UTILITY ROOM:</u>                                                                                                                                                                                                                                                                                                                                                                                                                                                                                                                                                                                                                      | Porcelain oversize tiled floor, range of eye and base level units with granite work top, fitted sink with mixer tap over,                                                                                                           |                        |                                                                                                                                                                                                                                         |
|                                                                                                                                                                                                                                                                                                                                                                                                                                                                                                                                                                                                                                           | cupboard housing boiler and tank, rear aspect double glazed window. Space for washing machine and tumble dryer.                                                                                                                     | <u>VIEWINGS:</u>       | By appointment with the clients selling agents, Nevin & Wells Residential on 01784 437 437 or visit www.nevinandwells.co.uk                                                                                                             |