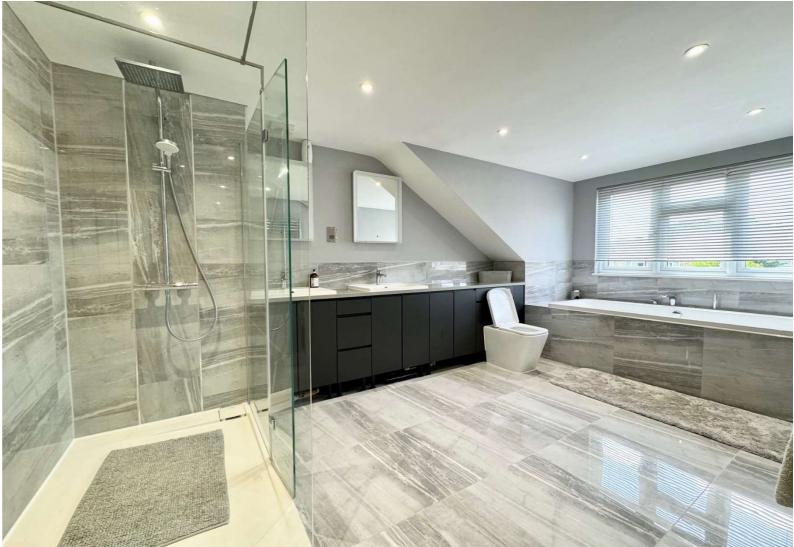

# Weir Place, Staines-upon-Thames, Middlesex, TW18 3NB

|                                                                                                                                                                                                                                                                                                                                                                                                                                                                                                                                                                                                                                           | Treff Flace, Staffies apoli                                                                                                                                                                                                         | THURS INTEREST         | <u> </u>                                                                                                                                                                                                                                |
|-------------------------------------------------------------------------------------------------------------------------------------------------------------------------------------------------------------------------------------------------------------------------------------------------------------------------------------------------------------------------------------------------------------------------------------------------------------------------------------------------------------------------------------------------------------------------------------------------------------------------------------------|-------------------------------------------------------------------------------------------------------------------------------------------------------------------------------------------------------------------------------------|------------------------|-----------------------------------------------------------------------------------------------------------------------------------------------------------------------------------------------------------------------------------------|
| Situated in a quiet cul-de-sac, this extensively extended and refurbished detached gated residence offering over 3500sq foot of accommodation. The ground floor offers under floor heating throughout. Open entrance hallway. Lounge, spacious kitchen/dining/family room with two sets of bi-folding doors onto garden, separate utility, office, shower room and separate cloakroom. The first floor offers an open landing with sky light, four piece family bathroom and principle bedroom with walk in dressing room and four piece en-suite. In addition there is an integral garage, detached workshop, large garden and driveway. |                                                                                                                                                                                                                                     | <u>LANDING:</u>        | Part galleried balustrade landing with doors to all rooms, sky light and loft access                                                                                                                                                    |
|                                                                                                                                                                                                                                                                                                                                                                                                                                                                                                                                                                                                                                           |                                                                                                                                                                                                                                     | PRINCIPLE<br>BEDROOM:  | Carpet flooring, rear aspect double glazed window, door to:                                                                                                                                                                             |
|                                                                                                                                                                                                                                                                                                                                                                                                                                                                                                                                                                                                                                           |                                                                                                                                                                                                                                     | EN-SUITE:              | Tiled floor and part tiled walls, double vanity wash hand basins with mixer taps over, tile enclosed bath, concealed low level WC, glass enclosed walk in rainfall shower, rear aspect double glazed frosted window, heated towel rail. |
|                                                                                                                                                                                                                                                                                                                                                                                                                                                                                                                                                                                                                                           | Steps up to composite front door to.                                                                                                                                                                                                |                        |                                                                                                                                                                                                                                         |
| ENTRANCE                                                                                                                                                                                                                                                                                                                                                                                                                                                                                                                                                                                                                                  | Grey Amtico flooring, doors to all rooms and garage,                                                                                                                                                                                | WALK IN DRESSING ROOM: | Range of open fitted wardrobe space, carpet flooring and rear aspect double glazed window                                                                                                                                               |
| HALLWAY:                                                                                                                                                                                                                                                                                                                                                                                                                                                                                                                                                                                                                                  | cupboard housing media centre, further storage cupboard.                                                                                                                                                                            | BEDROOM TWO:           | DROOM TWO: Front aspect double glazed window, carpet flooring                                                                                                                                                                           |
| CLOAKROOM:                                                                                                                                                                                                                                                                                                                                                                                                                                                                                                                                                                                                                                | Low level concealed WC, wash hand basin with storage under, white Merro wall tiled and feature tiled floor.                                                                                                                         | BEDROOM THREE:         | Front aspect double glazed window, carpet flooring                                                                                                                                                                                      |
| LOUNGE:                                                                                                                                                                                                                                                                                                                                                                                                                                                                                                                                                                                                                                   | Front and side aspect double glazed windows concealed                                                                                                                                                                               | BEDROOM FOUR:          | Front aspect double glazed window, carpet flooring  Side aspect double glazed window, carpet flooring                                                                                                                                   |
| <u>====</u>                                                                                                                                                                                                                                                                                                                                                                                                                                                                                                                                                                                                                               | electric fireplace with space for wall hung TV over. Carpet flooring                                                                                                                                                                | BEDROOM FIVE:          | Side aspect double glazed window, carpet flooring                                                                                                                                                                                       |
| OFFICE:                                                                                                                                                                                                                                                                                                                                                                                                                                                                                                                                                                                                                                   | Side aspect double glazed window, carpet flooring.                                                                                                                                                                                  |                        | OUTSIDE                                                                                                                                                                                                                                 |
| KITCHEN/DINING<br>/FAMILY ROOM:                                                                                                                                                                                                                                                                                                                                                                                                                                                                                                                                                                                                           | Comprising two tone base and eye level units with granite work surface and feature lighting, two fitted double ovens, five ring gas hob with extractor over, double sink with fitted                                                | REAR GARDEN:           | Fence panel enclosed, raised patio area, lawn area with railway sleeper flower bed.                                                                                                                                                     |
|                                                                                                                                                                                                                                                                                                                                                                                                                                                                                                                                                                                                                                           | mixer tap and tiled splash back, fitted dishwasher, fitted wine chiller, space for American fridge/freezer. Centre island with raised breakfast bar, walk in larder, two sets of double glazed bi-folding doors overlooking garden. | INTEGRAL<br>GARAGE:    | Electric roller door, light and power.                                                                                                                                                                                                  |
|                                                                                                                                                                                                                                                                                                                                                                                                                                                                                                                                                                                                                                           |                                                                                                                                                                                                                                     | DETAACHED<br>WORKSHOP: | Accessed via door, light and power                                                                                                                                                                                                      |
| SHOWER ROOM:                                                                                                                                                                                                                                                                                                                                                                                                                                                                                                                                                                                                                              | White Merro wall tiles and feature tiled floor, low level concealed WC, wall hung wash hand basin with storage under, glass enclosed tiled rainfall shower, rear aspect double                                                      | DRIVEWAY:              | Electronically gated, stone hardstanding with storage for over ten vehicles, railway sleeper boarder                                                                                                                                    |
|                                                                                                                                                                                                                                                                                                                                                                                                                                                                                                                                                                                                                                           | glazed frosted window.                                                                                                                                                                                                              | COUNCIL TAX<br>BAND:   | E – Runnymede Borough Council                                                                                                                                                                                                           |
| <u>UTILITY ROOM:</u>                                                                                                                                                                                                                                                                                                                                                                                                                                                                                                                                                                                                                      | Porcelain oversize tiled floor, range of eye and base level units with granite work top, fitted sink with mixer tap over,                                                                                                           |                        |                                                                                                                                                                                                                                         |
|                                                                                                                                                                                                                                                                                                                                                                                                                                                                                                                                                                                                                                           | cupboard housing boiler and tank, rear aspect double glazed window. Space for washing machine and tumble dryer.                                                                                                                     | <u>VIEWINGS:</u>       | By appointment with the clients selling agents, Nevin & Wells Residential on 01784 437 437 or visit www.nevinandwells.co.uk                                                                                                             |