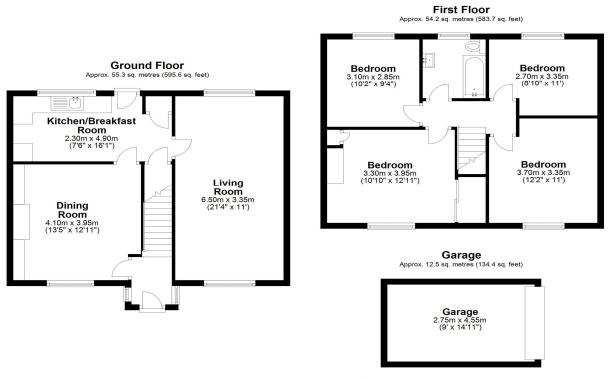

## RESIDENTIAL

ESTABLISHED IN 2002





Bond Street, Surrey, TW20 0PX

£2.150 pcm Unfurnished





A four bedroom semi-detached house located in Englefield Green, within short walking distance to local shops and amenities. The property comprises two receptions, fully fitted kitchen and first floor bathroom. Further benefits include gas central heating, garden and off street parking.

AVAILABLE 16TH DECEMBER 2024







## Bond Street, Englefield Green, Surrey, TW20 0PX

## **FLOOR PLAN**



Total area: approx. 122.1 sq. metres (1313.8 sq. feet)

## **EPC**



All measurements are approximate. Nevin and Wells Residential have not tested any systems or appliances.