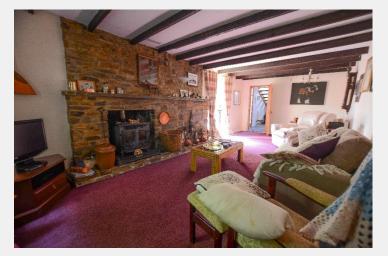

### **KEY FEATURES**:

- Substantial detached and extended family home set within approximately 0.5 acres of grounds and gardens, within this is a large detached open fronted barn, stable yard with two loose boxes, a tack room and hay store.
- Originally built in 1900's with a generous extension added more recently in the 1970's
- Large entrance hallway with slate flooring
- Ground floor shower room
- Farmhouse style kitchen dining room with feature Rayburn
- 23 foot Living room with beams and stone fireplace housing woodburner
- Three double bedrooms
- Large, open landing offering a super office space
- Family bathroom to first floor and separate WC
- Rural location yet within walking distance of nearby corner shop