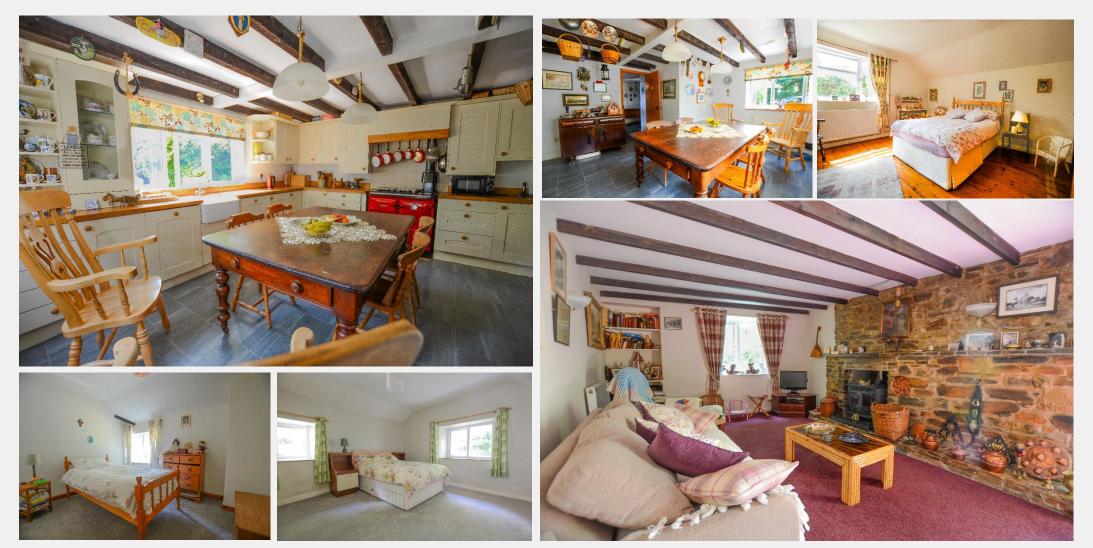

The living accommodation to the ground floor is spacious and well appointed, externally it enjoys a private courtyard and pretty garden with mature plants and flowers to front- along with a summerhouse. There is a further garden to the rear with a lovely outlook across surrounding fields. The stable yard is located at the bottom of the front garden and would be idyllic for a family to be able to have ponies at home.

The second floor comprises of three large double bedrooms and family bathroom with separate toilet. 46-48 Fore Street, Bodmin,

PL31 2HL 01208 74182

### **KEY FEATURES**:

- Substantial detached and extended family home set within approximately 0.5 acres of grounds and gardens, within this is a large detached open fronted barn, stable yard with two loose boxes, a tack room and hay store.
- Originally built in 1900's with a generous extension added more recently in the 1970's
- Large entrance hallway with slate flooring
- Ground floor shower room
- Farmhouse style kitchen dining room with feature Rayburn
- 23 foot Living room with beams and stone fireplace housing woodburner
- Three double bedrooms
- Large, open landing offering a super office space
- Family bathroom to first floor and separate WC
- Rural location yet within walking distance of nearby corner shop