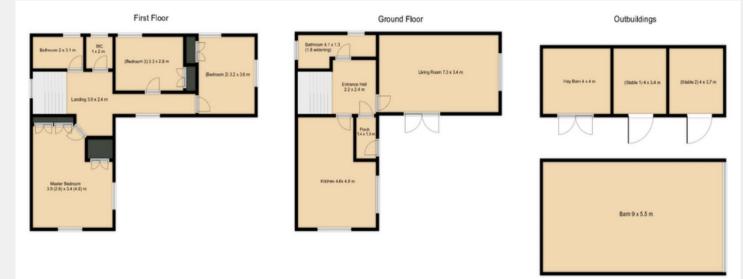

The living accommodation to the ground floor is spacious and well appointed, externally it enjoys a private courtyard and pretty garden with mature plants and flowers to front- along with a summerhouse. There is a further garden to the rear with a lovely outlook across surrounding fields. The stable yard is located at the bottom of the front garden and would be idyllic for a family to be able to have ponies at home.

The second floor comprises of three large double bedrooms and family bathroom with separate toilet. 46-48 Fore Street, Bodmin,

PL31 2HL 01208 74182

### **KEY FEATURES**:

- Substantial detached and extended family home set within approximately 0.5 acres of grounds and gardens, within this is a large detached open fronted barn, stable yard with two loose boxes, a tack room and hay store.
- Originally built in 1900's with a generous extension added more recently in the 1970's
- Large entrance hallway with slate flooring
- Ground floor shower room
- Farmhouse style kitchen dining room with feature Rayburn
- 23 foot Living room with beams and stone fireplace housing woodburner
- Three double bedrooms
- Large, open landing offering a super office space
- Family bathroom to first floor and separate WC
- Rural location yet within walking distance of nearby corner shop