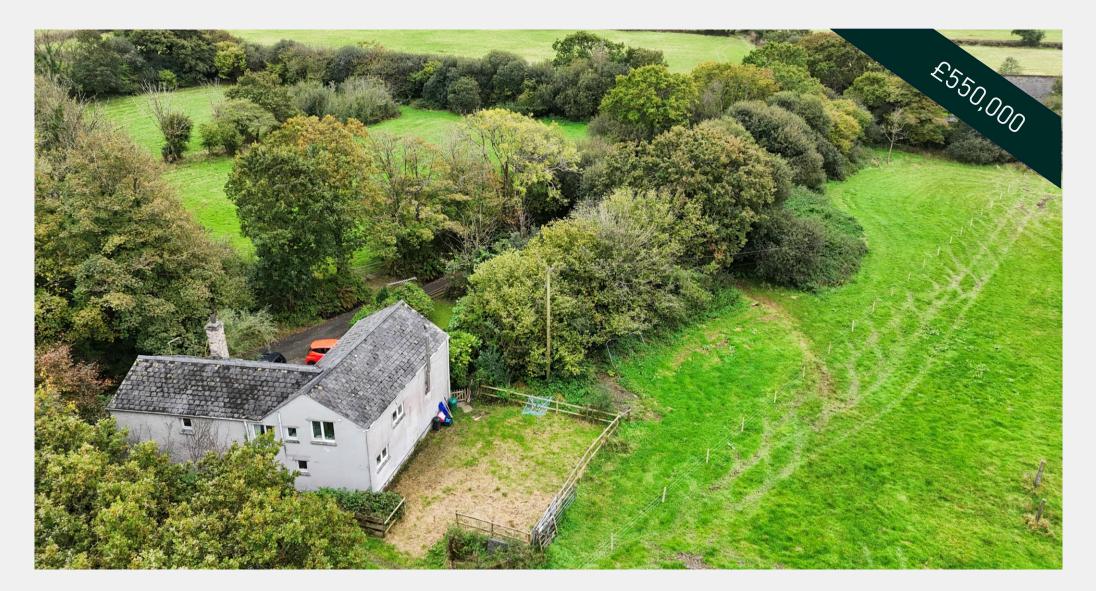

Halgavor Lane, Bodmin Offers in Excess: £550,000

46-48 Fore Street, Bodmin, PL31 2HL 01208 74182

Halgavor Lane, Bodmin Offers in Excess: £550,000

46-48 Fore Street, Bodmin, PL31 2HL 01208 74182

Watermeadows is an immaculately presented house that offers a fantastic opportunity for somebody to purchase a substantial detached family home on the rural fringes of Bodmin. The location offers access to readily available amenities throughout Bodmin town yet the property remains nestled in a rural spot. The property packs character throughout including original beamed ceilings and there is a fantastic amount of untapped potential with a large open fronted barn, stable yard with two loose boxes, a hay store and a secure tack room, all set within approximately 0.5 acres of land.

The property is accessed along an adopted no through traffic lane, there is parking to the front of the property for easily two cars and further space in front of the barn along with the stable yard for further parking if required.

The living accommodation to the ground floor is spacious and well appointed, externally it enjoys a private courtyard and pretty garden with mature plants and flowers to front- along with a summerhouse. There is a further garden to the rear with a lovely outlook across surrounding fields. The stable yard is located at the bottom of the front garden and would be idyllic for a family to be able to have ponies at home.