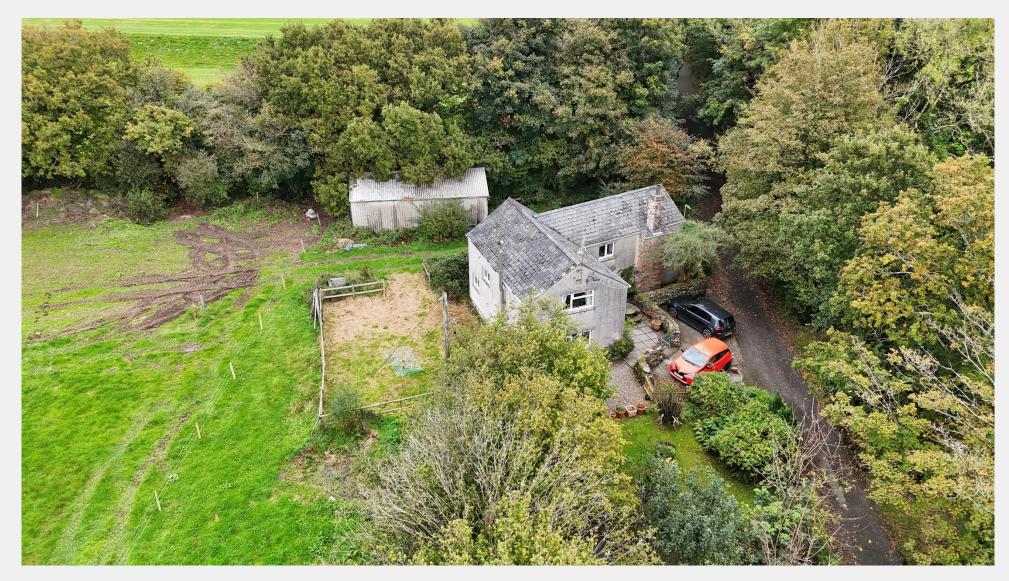

Halgavor Lane, Bodmin Offers in Excess: £550,000

46-48 Fore Street, Bodmin, PL31 2HL 01208 74182

Halgavor Lane, Bodmin Offers in Excess: £550,000

46-48 Fore Street, Bodmin, PL31 2HL 01208 74182

Watermeadows is an immaculately presented house that offers a fantastic opportunity for somebody to purchase a substantial detached family home on the rural fringes of Bodmin. The location offers access to readily available amenities throughout Bodmin town yet the property remains nestled in a rural spot. The property packs character throughout including original beamed ceilings and there is a fantastic amount of untapped potential with a large open fronted barn, stable yard with two loose boxes, a hay store and a secure tack room, all set within approximately 0.5 acres of land.

The property is accessed along an adopted no through traffic lane, there is parking to the front of the property for easily two cars and further space in front of the barn along with the stable yard for further parking if required.

The living accommodation to the ground floor is spacious and well appointed, externally it enjoys a private courtyard and pretty garden with mature plants and flowers to front- along with a summerhouse. There is a further garden to the rear with a lovely outlook across surrounding fields. The stable yard is located at the bottom of the front garden and would be idyllic for a family to be able to have ponies at home.

### **KEY FEATURES**:

- Substantial detached and extended family home set within approximately 0.5 acres of grounds and gardens, within this is a large detached open fronted barn, stable yard with two loose boxes, a tack room and hay store.
- Originally built in 1900's with a generous extension added more recently in the 1970's
- Large entrance hallway with slate flooring
- Ground floor shower room
- Farmhouse style kitchen dining room with feature Rayburn
- 23 foot Living room with beams and stone fireplace housing woodburner
- Three double bedrooms
- Large, open landing offering a super office space
- Family bathroom to first floor and separate WC
- Rural location yet within walking distance of nearby corner shop