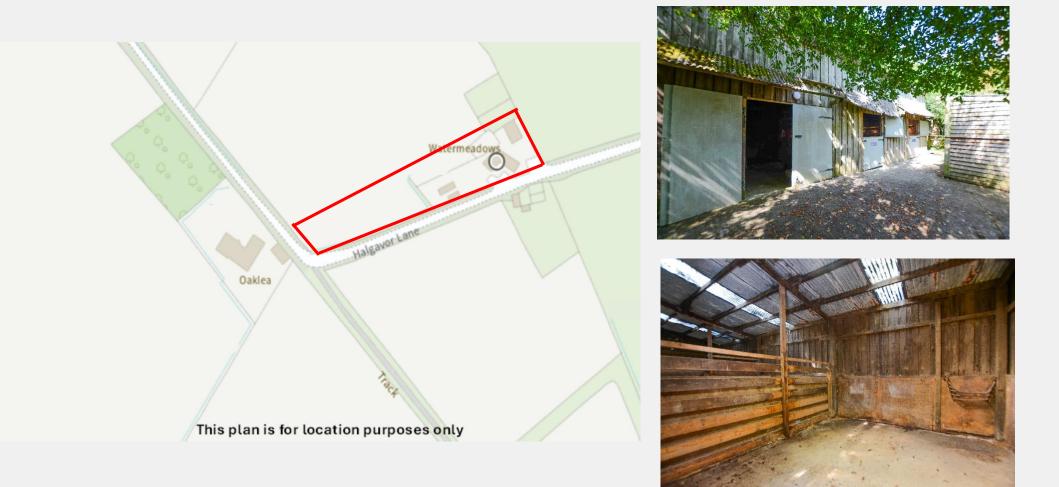

Halgavor Lane, Bodmin Offers in Excess: £550,000

46-48 Fore Street, Bodmin, PL31 2HL 01208 74182

Halgavor Lane, Bodmin Offers in Excess: £550,000

46-48 Fore Street, Bodmin, PL31 2HL 01208 74182

Watermeadows is an immaculately presented house that offers a fantastic opportunity for somebody to purchase a substantial detached family home on the rural fringes of Bodmin. The location offers access to readily available amenities throughout Bodmin town yet the property remains nestled in a rural spot. The property packs character throughout including original beamed ceilings and there is a fantastic amount of untapped potential with a large open fronted barn, stable yard with two loose boxes, a hay store and a secure tack room, all set within approximately 0.5 acres of land.

The property is accessed along an adopted no through traffic lane, there is parking to the front of the property for easily two cars and further space in front of the barn along with the stable yard for further parking if required.