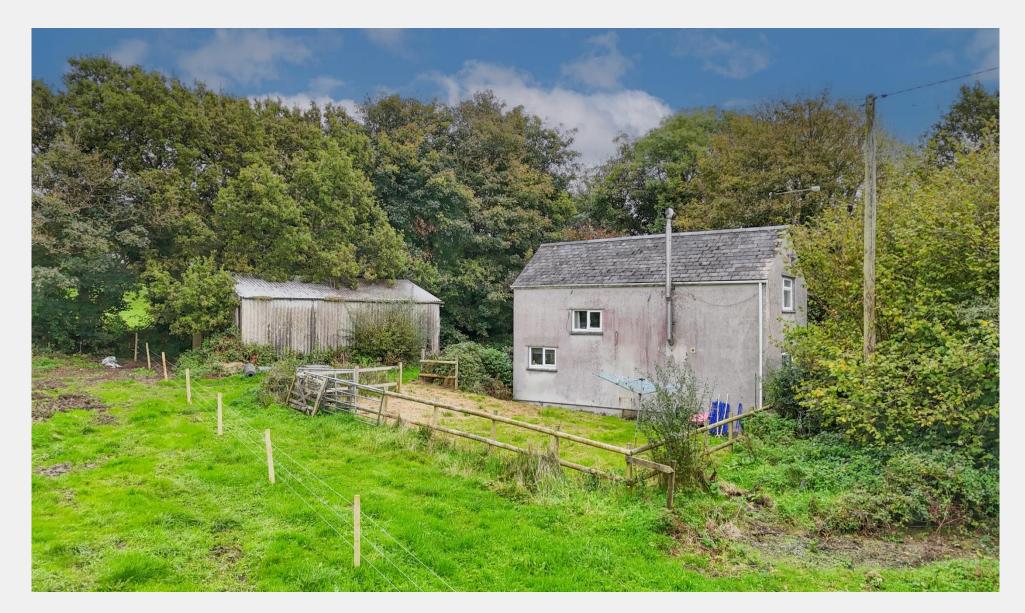

Halgavor Lane, Bodmin Offers in Excess: £550,000

46-48 Fore Street, Bodmin, PL31 2HL 01208 74182

Halgavor Lane, Bodmin Offers in Excess: £550,000

46-48 Fore Street, Bodmin, PL31 2HL 01208 74182

Watermeadows is an immaculately presented house that offers a fantastic opportunity for somebody to purchase a substantial detached family home on the rural fringes of Bodmin. The location offers access to readily available amenities throughout Bodmin town yet the property remains nestled in a rural spot. The property packs character throughout including original beamed ceilings and there is a fantastic amount of untapped potential with a large open fronted barn, stable yard with two loose boxes, a hay store and a secure tack room, all set within approximately 0.5 acres of land.

The living accommodation to the ground floor is spacious and well appointed, externally it enjoys a private courtyard and pretty garden with mature plants and flowers to front- along with a summerhouse. There is a further garden to the rear with a lovely outlook across surrounding fields. The stable yard is located at the bottom of the front garden and would be idyllic for a family to be able to have ponies at home.