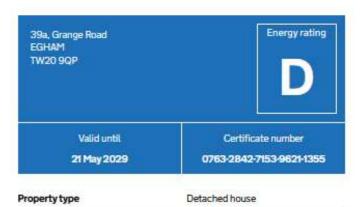

## Rules on letting this property

Properties can be let if they have an energy rating from A to E.

You can read guidance for landlords on the regulations and exemptions.

## **Energy rating and score**

Total floor area

This property's energy rating is D. It has the potential to be B.

See how to improve this property's energy efficiency.

The graph shows this property's current and potential energy rating.

Properties get a rating from A (best) to G (worst) and a score. The better the rating and score, the lower your energy bills are likely to be.

For properties in England and Wales:

- the average energy rating is D
- the average energy score is 60