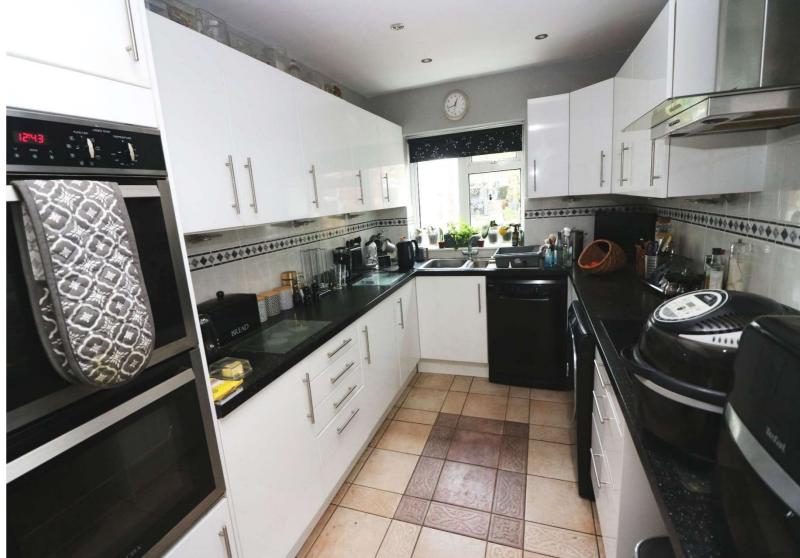

## Grange Road, Egham, Surrey, TW20 9QP

| Grange Road, Eghani, Juney, 17720 JQ1                                                                                                                                                                                                                                                                                   |                                                                                                                                                                                                                                                                                                                                                                                  |                         |                                                                                                                                                                                                   |
|-------------------------------------------------------------------------------------------------------------------------------------------------------------------------------------------------------------------------------------------------------------------------------------------------------------------------|----------------------------------------------------------------------------------------------------------------------------------------------------------------------------------------------------------------------------------------------------------------------------------------------------------------------------------------------------------------------------------|-------------------------|---------------------------------------------------------------------------------------------------------------------------------------------------------------------------------------------------|
| 'WISHFORD' is a large family home, extended two storey to the rear, situated in one of Egham's premier town centre roads. This property offers large lounge, open plan family and dining room, downstairs cloakroom, modern kitchen, first floor bathroom and shower room. To the rear, there is a mature 70ft (21.34m) |                                                                                                                                                                                                                                                                                                                                                                                  | BEDROOM ONE:            | Radiator, built in wardrobes. Double glazed window to front.                                                                                                                                      |
|                                                                                                                                                                                                                                                                                                                         |                                                                                                                                                                                                                                                                                                                                                                                  | BEDROOM TWO:            | Radiator, internal glazed panel. Double glazed windows to side, double glazed Velux ceiling window.                                                                                               |
| 9 9                                                                                                                                                                                                                                                                                                                     | arden and to side, single garage via a three car driveway. The Vaterloo 39 minutes), schools and High Street are minutes                                                                                                                                                                                                                                                         | BEDROOM THREE:          | Radiator, glazed internal panel. Double glazed window to rear.                                                                                                                                    |
| away.                                                                                                                                                                                                                                                                                                                   |                                                                                                                                                                                                                                                                                                                                                                                  | BEDROOM<br>FIVE/STUDY:  | Radiator. Double glazed window to front.                                                                                                                                                          |
| ARCHED PORCH:                                                                                                                                                                                                                                                                                                           | Courtesy light. Double glazed front door into:                                                                                                                                                                                                                                                                                                                                   | BATHROOM:  SHOWER ROOM: | White suite comprising low level WC, Panelled bath, pedestal wash hand basin, ceramic tiled floor, fully tiled walls, chrome ladder radiator. Dual aspect double glazed windows to side and rear. |
| ENTRANCE HALL:                                                                                                                                                                                                                                                                                                          | Radiator, stairs to first floor, under stair storage. Door into:                                                                                                                                                                                                                                                                                                                 |                         |                                                                                                                                                                                                   |
| <b>CLOAKROOM:</b>                                                                                                                                                                                                                                                                                                       | Low level W.C, wash hand basin, extractor fan.                                                                                                                                                                                                                                                                                                                                   |                         |                                                                                                                                                                                                   |
| LOUNGE:                                                                                                                                                                                                                                                                                                                 | Two radiators, feature fireplace. Double glazed bay window to front. Open plan into:                                                                                                                                                                                                                                                                                             |                         | Enclosed shower cubicle housing mixer/shower, pedestal wash hand basin. Double glazed window to side.                                                                                             |
| FAMILY AREA:                                                                                                                                                                                                                                                                                                            | Internal door into kitchen. Open plan into:                                                                                                                                                                                                                                                                                                                                      |                         | SECOND FLOOR:                                                                                                                                                                                     |
| <b>DINING AREA:</b>                                                                                                                                                                                                                                                                                                     | Radiator. Double glazed doors leading into:                                                                                                                                                                                                                                                                                                                                      |                         | Storage recess, walk in loft storage with light and power. Door into:                                                                                                                             |
| CONSERVATORY:                                                                                                                                                                                                                                                                                                           | Two radiators, ceramic tiled floor. Double glazed French doors into garden.                                                                                                                                                                                                                                                                                                      | BEDROOM FOUR:           | Radiator, wash hand basin, shower cubicle. Double glazed Velux ceiling window.                                                                                                                    |
| KITCHEN:                                                                                                                                                                                                                                                                                                                | Extensive range of gloss white base and eye level units, granite effect worktops, ceramic tiled floor, halogen hob, built in electric double oven, overhead extractor hood, under stair storage cupboard, concealed lighting. One and half bowl stainless steel single drainer sink unit with chrome mixer tap. Double glazed window to rear. Double glazed door to side access. | <u>OUTSIDE</u>          |                                                                                                                                                                                                   |
|                                                                                                                                                                                                                                                                                                                         |                                                                                                                                                                                                                                                                                                                                                                                  | FRONT GARDEN:           | Various shrubs, outside power points, brick wall with railing to front, fully stocked pond.                                                                                                       |
|                                                                                                                                                                                                                                                                                                                         |                                                                                                                                                                                                                                                                                                                                                                                  | REAR GARDEN:            | 70ft (21.43m) A mature South Westerly facing garden with many                                                                                                                                     |
| LANDING:                                                                                                                                                                                                                                                                                                                | Stairs to second floor, under stair storage. Double glazed window to side.                                                                                                                                                                                                                                                                                                       |                         | varied trees and shrubs. There is a timber Summerhouse, outside tap, three paved patios, lawn and pergola. Side access gate.                                                                      |
|                                                                                                                                                                                                                                                                                                                         |                                                                                                                                                                                                                                                                                                                                                                                  | GARAGE:                 | Single brick built garage with light and power, with a storage area/workshop on the side accessed through the rear garden, approached via a four car drive.                                       |
|                                                                                                                                                                                                                                                                                                                         |                                                                                                                                                                                                                                                                                                                                                                                  | COUNCIL TAX<br>BAND:    | E - Runnymede Borough Council                                                                                                                                                                     |
|                                                                                                                                                                                                                                                                                                                         |                                                                                                                                                                                                                                                                                                                                                                                  | <b>VIEWINGS:</b>        | By appointment with the clients selling agents, Nevin & Wells                                                                                                                                     |