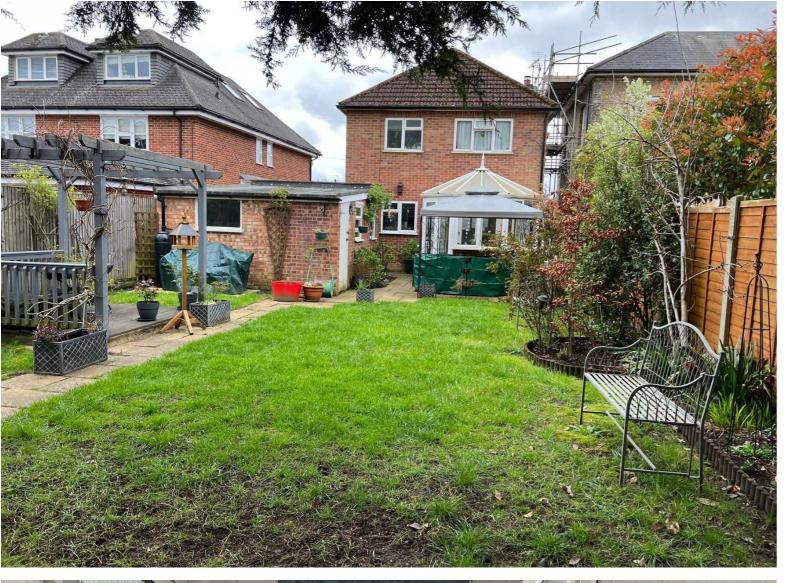

## Grange Road, Egham, Surrey, TW20 9QP

| Grange Road, Eghani, Juney, 17720 JQ1                                                                                                                                                                                                                                                                                   |                                                                                                                                                                                                                                                                                                                                                                                  |                         |                                                                                                                                                                                                   |
|-------------------------------------------------------------------------------------------------------------------------------------------------------------------------------------------------------------------------------------------------------------------------------------------------------------------------|----------------------------------------------------------------------------------------------------------------------------------------------------------------------------------------------------------------------------------------------------------------------------------------------------------------------------------------------------------------------------------|-------------------------|---------------------------------------------------------------------------------------------------------------------------------------------------------------------------------------------------|
| 'WISHFORD' is a large family home, extended two storey to the rear, situated in one of Egham's premier town centre roads. This property offers large lounge, open plan family and dining room, downstairs cloakroom, modern kitchen, first floor bathroom and shower room. To the rear, there is a mature 70ft (21.34m) |                                                                                                                                                                                                                                                                                                                                                                                  | BEDROOM ONE:            | Radiator, built in wardrobes. Double glazed window to front.                                                                                                                                      |
|                                                                                                                                                                                                                                                                                                                         |                                                                                                                                                                                                                                                                                                                                                                                  | BEDROOM TWO:            | Radiator, internal glazed panel. Double glazed windows to side, double glazed Velux ceiling window.                                                                                               |
| 9 9                                                                                                                                                                                                                                                                                                                     | arden and to side, single garage via a three car driveway. The Vaterloo 39 minutes), schools and High Street are minutes                                                                                                                                                                                                                                                         | BEDROOM THREE:          | Radiator, glazed internal panel. Double glazed window to rear.                                                                                                                                    |
| away.                                                                                                                                                                                                                                                                                                                   |                                                                                                                                                                                                                                                                                                                                                                                  | BEDROOM<br>FIVE/STUDY:  | Radiator. Double glazed window to front.                                                                                                                                                          |
| ARCHED PORCH:                                                                                                                                                                                                                                                                                                           | Courtesy light. Double glazed front door into:                                                                                                                                                                                                                                                                                                                                   | BATHROOM:  SHOWER ROOM: | White suite comprising low level WC, Panelled bath, pedestal wash hand basin, ceramic tiled floor, fully tiled walls, chrome ladder radiator. Dual aspect double glazed windows to side and rear. |
| ENTRANCE HALL:                                                                                                                                                                                                                                                                                                          | Radiator, stairs to first floor, under stair storage. Door into:                                                                                                                                                                                                                                                                                                                 |                         |                                                                                                                                                                                                   |
| <b>CLOAKROOM:</b>                                                                                                                                                                                                                                                                                                       | Low level W.C, wash hand basin, extractor fan.                                                                                                                                                                                                                                                                                                                                   |                         |                                                                                                                                                                                                   |
| LOUNGE:                                                                                                                                                                                                                                                                                                                 | Two radiators, feature fireplace. Double glazed bay window to front. Open plan into:                                                                                                                                                                                                                                                                                             |                         | Enclosed shower cubicle housing mixer/shower, pedestal wash hand basin. Double glazed window to side.                                                                                             |
| FAMILY AREA:                                                                                                                                                                                                                                                                                                            | Internal door into kitchen. Open plan into:                                                                                                                                                                                                                                                                                                                                      |                         | SECOND FLOOR:                                                                                                                                                                                     |
| <b>DINING AREA:</b>                                                                                                                                                                                                                                                                                                     | Radiator. Double glazed doors leading into:                                                                                                                                                                                                                                                                                                                                      |                         | Storage recess, walk in loft storage with light and power. Door into:                                                                                                                             |
| CONSERVATORY:                                                                                                                                                                                                                                                                                                           | Two radiators, ceramic tiled floor. Double glazed French doors into garden.                                                                                                                                                                                                                                                                                                      | BEDROOM FOUR:           | Radiator, wash hand basin, shower cubicle. Double glazed Velux ceiling window.                                                                                                                    |
| KITCHEN:                                                                                                                                                                                                                                                                                                                | Extensive range of gloss white base and eye level units, granite effect worktops, ceramic tiled floor, halogen hob, built in electric double oven, overhead extractor hood, under stair storage cupboard, concealed lighting. One and half bowl stainless steel single drainer sink unit with chrome mixer tap. Double glazed window to rear. Double glazed door to side access. | <u>OUTSIDE</u>          |                                                                                                                                                                                                   |
|                                                                                                                                                                                                                                                                                                                         |                                                                                                                                                                                                                                                                                                                                                                                  | FRONT GARDEN:           | Various shrubs, outside power points, brick wall with railing to front, fully stocked pond.                                                                                                       |
|                                                                                                                                                                                                                                                                                                                         |                                                                                                                                                                                                                                                                                                                                                                                  | REAR GARDEN:            | 70ft (21.43m) A mature South Westerly facing garden with many                                                                                                                                     |
| LANDING:                                                                                                                                                                                                                                                                                                                | Stairs to second floor, under stair storage. Double glazed window to side.                                                                                                                                                                                                                                                                                                       |                         | varied trees and shrubs. There is a timber Summerhouse, outside tap, three paved patios, lawn and pergola. Side access gate.                                                                      |
|                                                                                                                                                                                                                                                                                                                         |                                                                                                                                                                                                                                                                                                                                                                                  | GARAGE:                 | Single brick built garage with light and power, with a storage area/workshop on the side accessed through the rear garden, approached via a four car drive.                                       |
|                                                                                                                                                                                                                                                                                                                         |                                                                                                                                                                                                                                                                                                                                                                                  | COUNCIL TAX<br>BAND:    | E - Runnymede Borough Council                                                                                                                                                                     |
|                                                                                                                                                                                                                                                                                                                         |                                                                                                                                                                                                                                                                                                                                                                                  | <b>VIEWINGS:</b>        | By appointment with the clients selling agents, Nevin & Wells                                                                                                                                     |