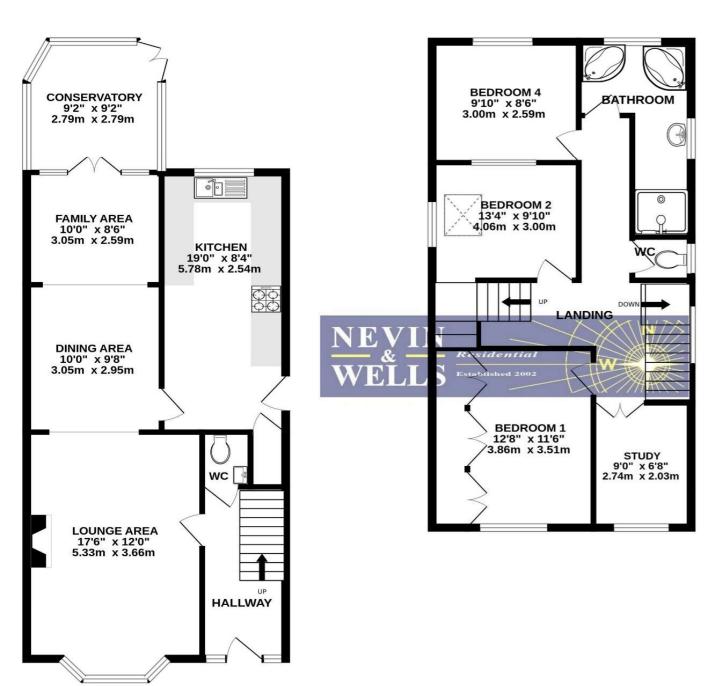

Residential on 01784 437 437 or visit www.nevinandwells.co.uk

FLOOR PLAN EPC

 GROUND FLOOR
 1ST FLOOR
 2ND FLOOR

 703 sq.ft. (65.3 sq.m.) approx.
 618 sq.ft. (57.4 sq.m.) approx.
 196 sq.ft. (18.2 sq.m.) approx.

TOTAL FLOOR AREA: 1517 sq.ft. (141.0 sq.m.) approx.

Whilst every attempt has been made to ensure the accuracy of the floorplan contained here, measurements of doors, windows, rooms and any other items are approximate and no responsibility is taken for any error, omission or mis-statement. This plan is for illustrative purposes only and should be used as such by any prospective purchaser. The services, systems and appliances shown have not been tested and no guarantee as to their operability or efficiency can be given.

Made with Metropix ©2024

Measurements are approximate. Nevin & Wells Residential have not tested systems or appliances.

134 square metres