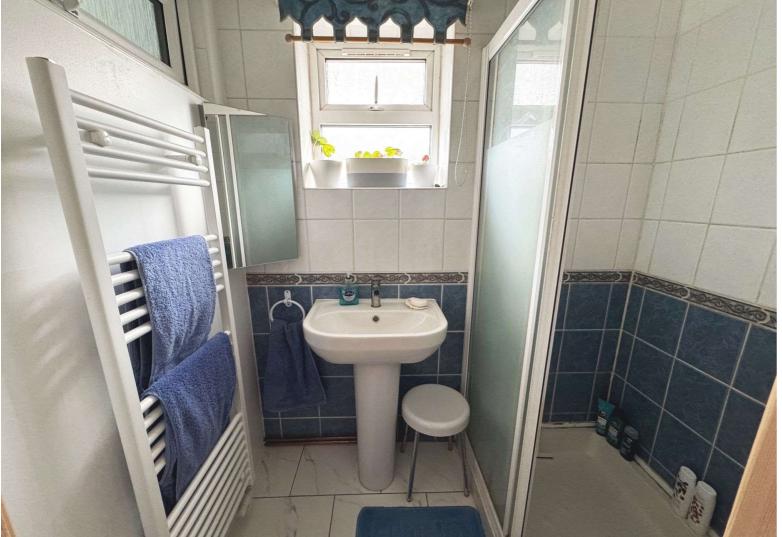

## Grange Road, Egham, Surrey, TW20 9QP

| Grange Road, Eghani, Juney, 17720 JQ1                                                                                                                                                                                                                                                                                   |                                                                                                                                                                                                                                                                                                                                                                                  |                         |                                                                                                                                                                                                   |
|-------------------------------------------------------------------------------------------------------------------------------------------------------------------------------------------------------------------------------------------------------------------------------------------------------------------------|----------------------------------------------------------------------------------------------------------------------------------------------------------------------------------------------------------------------------------------------------------------------------------------------------------------------------------------------------------------------------------|-------------------------|---------------------------------------------------------------------------------------------------------------------------------------------------------------------------------------------------|
| 'WISHFORD' is a large family home, extended two storey to the rear, situated in one of Egham's premier town centre roads. This property offers large lounge, open plan family and dining room, downstairs cloakroom, modern kitchen, first floor bathroom and shower room. To the rear, there is a mature 70ft (21.34m) |                                                                                                                                                                                                                                                                                                                                                                                  | BEDROOM ONE:            | Radiator, built in wardrobes. Double glazed window to front.                                                                                                                                      |
|                                                                                                                                                                                                                                                                                                                         |                                                                                                                                                                                                                                                                                                                                                                                  | BEDROOM TWO:            | Radiator, internal glazed panel. Double glazed windows to side, double glazed Velux ceiling window.                                                                                               |
| 9 9                                                                                                                                                                                                                                                                                                                     | arden and to side, single garage via a three car driveway. The Vaterloo 39 minutes), schools and High Street are minutes                                                                                                                                                                                                                                                         | BEDROOM THREE:          | Radiator, glazed internal panel. Double glazed window to rear.                                                                                                                                    |
| away.                                                                                                                                                                                                                                                                                                                   |                                                                                                                                                                                                                                                                                                                                                                                  | BEDROOM<br>FIVE/STUDY:  | Radiator. Double glazed window to front.                                                                                                                                                          |
| ARCHED PORCH:                                                                                                                                                                                                                                                                                                           | Courtesy light. Double glazed front door into:                                                                                                                                                                                                                                                                                                                                   | BATHROOM:  SHOWER ROOM: | White suite comprising low level WC, Panelled bath, pedestal wash hand basin, ceramic tiled floor, fully tiled walls, chrome ladder radiator. Dual aspect double glazed windows to side and rear. |
| ENTRANCE HALL:                                                                                                                                                                                                                                                                                                          | Radiator, stairs to first floor, under stair storage. Door into:                                                                                                                                                                                                                                                                                                                 |                         |                                                                                                                                                                                                   |
| <b>CLOAKROOM:</b>                                                                                                                                                                                                                                                                                                       | Low level W.C, wash hand basin, extractor fan.                                                                                                                                                                                                                                                                                                                                   |                         |                                                                                                                                                                                                   |
| LOUNGE:                                                                                                                                                                                                                                                                                                                 | Two radiators, feature fireplace. Double glazed bay window to front. Open plan into:                                                                                                                                                                                                                                                                                             |                         | Enclosed shower cubicle housing mixer/shower, pedestal wash hand basin. Double glazed window to side.                                                                                             |
| FAMILY AREA:                                                                                                                                                                                                                                                                                                            | Internal door into kitchen. Open plan into:                                                                                                                                                                                                                                                                                                                                      |                         | SECOND FLOOR:                                                                                                                                                                                     |
| <b>DINING AREA:</b>                                                                                                                                                                                                                                                                                                     | Radiator. Double glazed doors leading into:                                                                                                                                                                                                                                                                                                                                      |                         | Storage recess, walk in loft storage with light and power. Door into:                                                                                                                             |
| CONSERVATORY:                                                                                                                                                                                                                                                                                                           | Two radiators, ceramic tiled floor. Double glazed French doors into garden.                                                                                                                                                                                                                                                                                                      | BEDROOM FOUR:           | Radiator, wash hand basin, shower cubicle. Double glazed Velux ceiling window.                                                                                                                    |
| KITCHEN:                                                                                                                                                                                                                                                                                                                | Extensive range of gloss white base and eye level units, granite effect worktops, ceramic tiled floor, halogen hob, built in electric double oven, overhead extractor hood, under stair storage cupboard, concealed lighting. One and half bowl stainless steel single drainer sink unit with chrome mixer tap. Double glazed window to rear. Double glazed door to side access. | <u>OUTSIDE</u>          |                                                                                                                                                                                                   |
|                                                                                                                                                                                                                                                                                                                         |                                                                                                                                                                                                                                                                                                                                                                                  | FRONT GARDEN:           | Various shrubs, outside power points, brick wall with railing to front, fully stocked pond.                                                                                                       |
|                                                                                                                                                                                                                                                                                                                         |                                                                                                                                                                                                                                                                                                                                                                                  | REAR GARDEN:            | 70ft (21.43m) A mature South Westerly facing garden with many                                                                                                                                     |
| LANDING:                                                                                                                                                                                                                                                                                                                | Stairs to second floor, under stair storage. Double glazed window to side.                                                                                                                                                                                                                                                                                                       |                         | varied trees and shrubs. There is a timber Summerhouse, outside tap, three paved patios, lawn and pergola. Side access gate.                                                                      |
|                                                                                                                                                                                                                                                                                                                         |                                                                                                                                                                                                                                                                                                                                                                                  | GARAGE:                 | Single brick built garage with light and power, with a storage area/workshop on the side accessed through the rear garden, approached via a four car drive.                                       |
|                                                                                                                                                                                                                                                                                                                         |                                                                                                                                                                                                                                                                                                                                                                                  | COUNCIL TAX<br>BAND:    | E - Runnymede Borough Council                                                                                                                                                                     |
|                                                                                                                                                                                                                                                                                                                         |                                                                                                                                                                                                                                                                                                                                                                                  | <b>VIEWINGS:</b>        | By appointment with the clients selling agents, Nevin & Wells                                                                                                                                     |