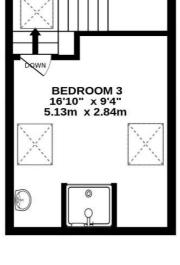

Residential on 01784 437 437 or visit www.nevinandwells.co.uk

FLOOR PLAN EPC

 GROUND FLOOR
 1ST FLOOR
 2ND FLOOR

 703 sq.ft. (65.3 sq.m.) approx.
 618 sq.ft. (57.4 sq.m.) approx.
 196 sq.ft. (18.2 sq.m.) approx.

TOTAL FLOOR AREA: 1517 sq.ft. (141.0 sq.m.) approx.

Whilst every attempt has been made to ensure the accuracy of the floorplan contained here, measurements of doors, windows, rooms and any other items are approximate and no responsibility is taken for any error, omission or mis-statement. This plan is for illustrative purposes only and should be used as such by any prospective purchaser. The services, systems and appliances shown have not been tested and no guarantee as to their operability or efficiency can be given.

Made with Metropix ©2024

Measurements are approximate. Nevin & Wells Residential have not tested systems or appliances.

134 square metres