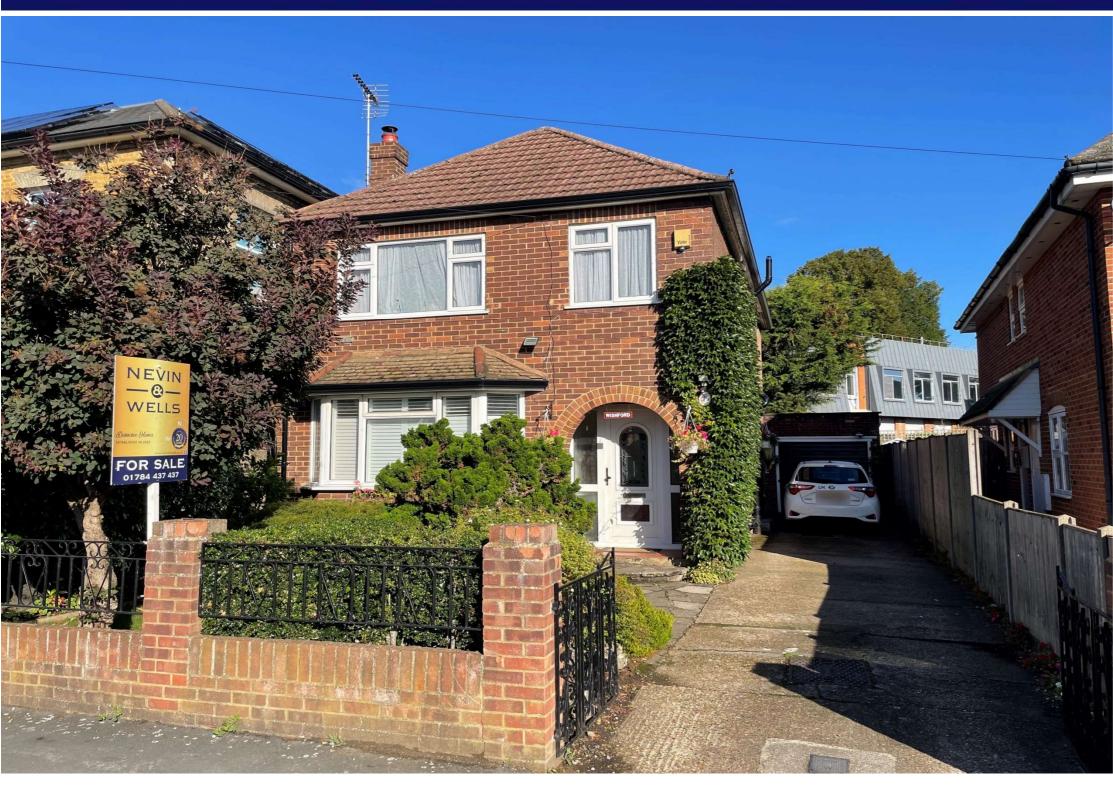

## NEVIN ——— WELLS

Distinctive Homes

Established 2002

£800,000 Freehold

## Grange Road, Egham, Surrey, TW20 9QP

| Grange Road, Eghani, Juney, 17720 JQ1                                                                                                                                                                                                                                                                                   |                                                                                                                                                                                                                                                                                                                                                                                  |                         |                                                                                                                                                                                                   |
|-------------------------------------------------------------------------------------------------------------------------------------------------------------------------------------------------------------------------------------------------------------------------------------------------------------------------|----------------------------------------------------------------------------------------------------------------------------------------------------------------------------------------------------------------------------------------------------------------------------------------------------------------------------------------------------------------------------------|-------------------------|---------------------------------------------------------------------------------------------------------------------------------------------------------------------------------------------------|
| 'WISHFORD' is a large family home, extended two storey to the rear, situated in one of Egham's premier town centre roads. This property offers large lounge, open plan family and dining room, downstairs cloakroom, modern kitchen, first floor bathroom and shower room. To the rear, there is a mature 70ft (21.34m) |                                                                                                                                                                                                                                                                                                                                                                                  | BEDROOM ONE:            | Radiator, built in wardrobes. Double glazed window to front.                                                                                                                                      |
|                                                                                                                                                                                                                                                                                                                         |                                                                                                                                                                                                                                                                                                                                                                                  | BEDROOM TWO:            | Radiator, internal glazed panel. Double glazed windows to side, double glazed Velux ceiling window.                                                                                               |
| 9 9                                                                                                                                                                                                                                                                                                                     | arden and to side, single garage via a three car driveway. The Vaterloo 39 minutes), schools and High Street are minutes                                                                                                                                                                                                                                                         | BEDROOM THREE:          | Radiator, glazed internal panel. Double glazed window to rear.                                                                                                                                    |
| away.                                                                                                                                                                                                                                                                                                                   |                                                                                                                                                                                                                                                                                                                                                                                  | BEDROOM<br>FIVE/STUDY:  | Radiator. Double glazed window to front.                                                                                                                                                          |
| ARCHED PORCH:                                                                                                                                                                                                                                                                                                           | Courtesy light. Double glazed front door into:                                                                                                                                                                                                                                                                                                                                   | BATHROOM:  SHOWER ROOM: | White suite comprising low level WC, Panelled bath, pedestal wash hand basin, ceramic tiled floor, fully tiled walls, chrome ladder radiator. Dual aspect double glazed windows to side and rear. |
| ENTRANCE HALL:                                                                                                                                                                                                                                                                                                          | Radiator, stairs to first floor, under stair storage. Door into:                                                                                                                                                                                                                                                                                                                 |                         |                                                                                                                                                                                                   |
| <b>CLOAKROOM:</b>                                                                                                                                                                                                                                                                                                       | Low level W.C, wash hand basin, extractor fan.                                                                                                                                                                                                                                                                                                                                   |                         |                                                                                                                                                                                                   |
| LOUNGE:                                                                                                                                                                                                                                                                                                                 | Two radiators, feature fireplace. Double glazed bay window to front. Open plan into:                                                                                                                                                                                                                                                                                             |                         | Enclosed shower cubicle housing mixer/shower, pedestal wash hand basin. Double glazed window to side.                                                                                             |
| FAMILY AREA:                                                                                                                                                                                                                                                                                                            | Internal door into kitchen. Open plan into:                                                                                                                                                                                                                                                                                                                                      |                         | SECOND FLOOR:                                                                                                                                                                                     |
| <b>DINING AREA:</b>                                                                                                                                                                                                                                                                                                     | Radiator. Double glazed doors leading into:                                                                                                                                                                                                                                                                                                                                      |                         | Storage recess, walk in loft storage with light and power. Door into:                                                                                                                             |
| CONSERVATORY:                                                                                                                                                                                                                                                                                                           | Two radiators, ceramic tiled floor. Double glazed French doors into garden.                                                                                                                                                                                                                                                                                                      | BEDROOM FOUR:           | Radiator, wash hand basin, shower cubicle. Double glazed Velux ceiling window.                                                                                                                    |
| KITCHEN:                                                                                                                                                                                                                                                                                                                | Extensive range of gloss white base and eye level units, granite effect worktops, ceramic tiled floor, halogen hob, built in electric double oven, overhead extractor hood, under stair storage cupboard, concealed lighting. One and half bowl stainless steel single drainer sink unit with chrome mixer tap. Double glazed window to rear. Double glazed door to side access. | <u>OUTSIDE</u>          |                                                                                                                                                                                                   |
|                                                                                                                                                                                                                                                                                                                         |                                                                                                                                                                                                                                                                                                                                                                                  | FRONT GARDEN:           | Various shrubs, outside power points, brick wall with railing to front, fully stocked pond.                                                                                                       |
|                                                                                                                                                                                                                                                                                                                         |                                                                                                                                                                                                                                                                                                                                                                                  | REAR GARDEN:            | 70ft (21.43m) A mature South Westerly facing garden with many                                                                                                                                     |
| LANDING:                                                                                                                                                                                                                                                                                                                | Stairs to second floor, under stair storage. Double glazed window to side.                                                                                                                                                                                                                                                                                                       |                         | varied trees and shrubs. There is a timber Summerhouse, outside tap, three paved patios, lawn and pergola. Side access gate.                                                                      |
|                                                                                                                                                                                                                                                                                                                         |                                                                                                                                                                                                                                                                                                                                                                                  | GARAGE:                 | Single brick built garage with light and power, with a storage area/workshop on the side accessed through the rear garden, approached via a four car drive.                                       |
|                                                                                                                                                                                                                                                                                                                         |                                                                                                                                                                                                                                                                                                                                                                                  | COUNCIL TAX<br>BAND:    | E - Runnymede Borough Council                                                                                                                                                                     |
|                                                                                                                                                                                                                                                                                                                         |                                                                                                                                                                                                                                                                                                                                                                                  | <b>VIEWINGS:</b>        | By appointment with the clients selling agents, Nevin & Wells                                                                                                                                     |