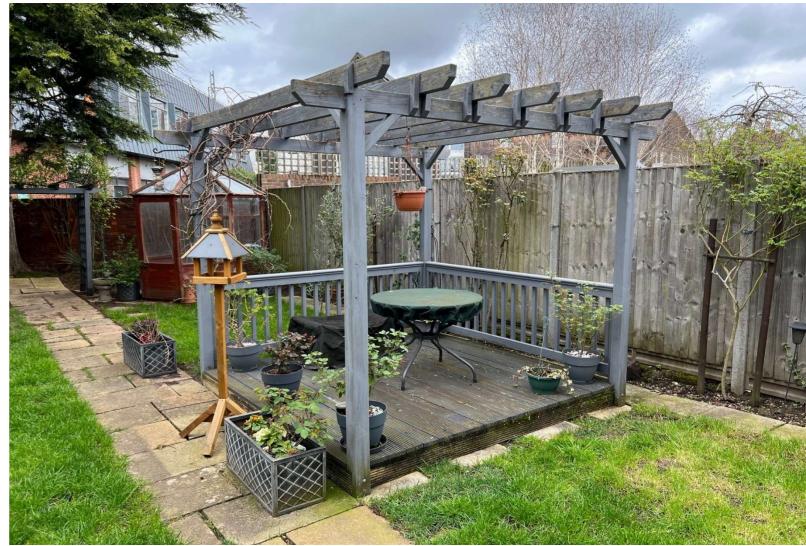

## Grange Road, Egham, Surrey, TW20 9QP

| Grange Road, Eghani, Juney, 17720 JQ1                                                                                                                                                                                                                                                                                   |                                                                                                                                                                                                                                                                                                                                                                                  |                         |                                                                                                                                                                                                   |
|-------------------------------------------------------------------------------------------------------------------------------------------------------------------------------------------------------------------------------------------------------------------------------------------------------------------------|----------------------------------------------------------------------------------------------------------------------------------------------------------------------------------------------------------------------------------------------------------------------------------------------------------------------------------------------------------------------------------|-------------------------|---------------------------------------------------------------------------------------------------------------------------------------------------------------------------------------------------|
| 'WISHFORD' is a large family home, extended two storey to the rear, situated in one of Egham's premier town centre roads. This property offers large lounge, open plan family and dining room, downstairs cloakroom, modern kitchen, first floor bathroom and shower room. To the rear, there is a mature 70ft (21.34m) |                                                                                                                                                                                                                                                                                                                                                                                  | BEDROOM ONE:            | Radiator, built in wardrobes. Double glazed window to front.                                                                                                                                      |
|                                                                                                                                                                                                                                                                                                                         |                                                                                                                                                                                                                                                                                                                                                                                  | BEDROOM TWO:            | Radiator, internal glazed panel. Double glazed windows to side, double glazed Velux ceiling window.                                                                                               |
| 9 9                                                                                                                                                                                                                                                                                                                     | arden and to side, single garage via a three car driveway. The Vaterloo 39 minutes), schools and High Street are minutes                                                                                                                                                                                                                                                         | BEDROOM THREE:          | Radiator, glazed internal panel. Double glazed window to rear.                                                                                                                                    |
| away.                                                                                                                                                                                                                                                                                                                   |                                                                                                                                                                                                                                                                                                                                                                                  | BEDROOM<br>FIVE/STUDY:  | Radiator. Double glazed window to front.                                                                                                                                                          |
| ARCHED PORCH:                                                                                                                                                                                                                                                                                                           | Courtesy light. Double glazed front door into:                                                                                                                                                                                                                                                                                                                                   | BATHROOM:  SHOWER ROOM: | White suite comprising low level WC, Panelled bath, pedestal wash hand basin, ceramic tiled floor, fully tiled walls, chrome ladder radiator. Dual aspect double glazed windows to side and rear. |
| ENTRANCE HALL:                                                                                                                                                                                                                                                                                                          | Radiator, stairs to first floor, under stair storage. Door into:                                                                                                                                                                                                                                                                                                                 |                         |                                                                                                                                                                                                   |
| <b>CLOAKROOM:</b>                                                                                                                                                                                                                                                                                                       | Low level W.C, wash hand basin, extractor fan.                                                                                                                                                                                                                                                                                                                                   |                         |                                                                                                                                                                                                   |
| LOUNGE:                                                                                                                                                                                                                                                                                                                 | Two radiators, feature fireplace. Double glazed bay window to front. Open plan into:                                                                                                                                                                                                                                                                                             |                         | Enclosed shower cubicle housing mixer/shower, pedestal wash hand basin. Double glazed window to side.                                                                                             |
| FAMILY AREA:                                                                                                                                                                                                                                                                                                            | Internal door into kitchen. Open plan into:                                                                                                                                                                                                                                                                                                                                      |                         | SECOND FLOOR:                                                                                                                                                                                     |
| <b>DINING AREA:</b>                                                                                                                                                                                                                                                                                                     | Radiator. Double glazed doors leading into:                                                                                                                                                                                                                                                                                                                                      |                         | Storage recess, walk in loft storage with light and power. Door into:                                                                                                                             |
| CONSERVATORY:                                                                                                                                                                                                                                                                                                           | Two radiators, ceramic tiled floor. Double glazed French doors into garden.                                                                                                                                                                                                                                                                                                      | BEDROOM FOUR:           | Radiator, wash hand basin, shower cubicle. Double glazed Velux ceiling window.                                                                                                                    |
| KITCHEN:                                                                                                                                                                                                                                                                                                                | Extensive range of gloss white base and eye level units, granite effect worktops, ceramic tiled floor, halogen hob, built in electric double oven, overhead extractor hood, under stair storage cupboard, concealed lighting. One and half bowl stainless steel single drainer sink unit with chrome mixer tap. Double glazed window to rear. Double glazed door to side access. | <u>OUTSIDE</u>          |                                                                                                                                                                                                   |
|                                                                                                                                                                                                                                                                                                                         |                                                                                                                                                                                                                                                                                                                                                                                  | FRONT GARDEN:           | Various shrubs, outside power points, brick wall with railing to front, fully stocked pond.                                                                                                       |
|                                                                                                                                                                                                                                                                                                                         |                                                                                                                                                                                                                                                                                                                                                                                  | REAR GARDEN:            | 70ft (21.43m) A mature South Westerly facing garden with many                                                                                                                                     |
| LANDING:                                                                                                                                                                                                                                                                                                                | Stairs to second floor, under stair storage. Double glazed window to side.                                                                                                                                                                                                                                                                                                       |                         | varied trees and shrubs. There is a timber Summerhouse, outside tap, three paved patios, lawn and pergola. Side access gate.                                                                      |
|                                                                                                                                                                                                                                                                                                                         |                                                                                                                                                                                                                                                                                                                                                                                  | GARAGE:                 | Single brick built garage with light and power, with a storage area/workshop on the side accessed through the rear garden, approached via a four car drive.                                       |
|                                                                                                                                                                                                                                                                                                                         |                                                                                                                                                                                                                                                                                                                                                                                  | COUNCIL TAX<br>BAND:    | E - Runnymede Borough Council                                                                                                                                                                     |
|                                                                                                                                                                                                                                                                                                                         |                                                                                                                                                                                                                                                                                                                                                                                  | <b>VIEWINGS:</b>        | By appointment with the clients selling agents, Nevin & Wells                                                                                                                                     |