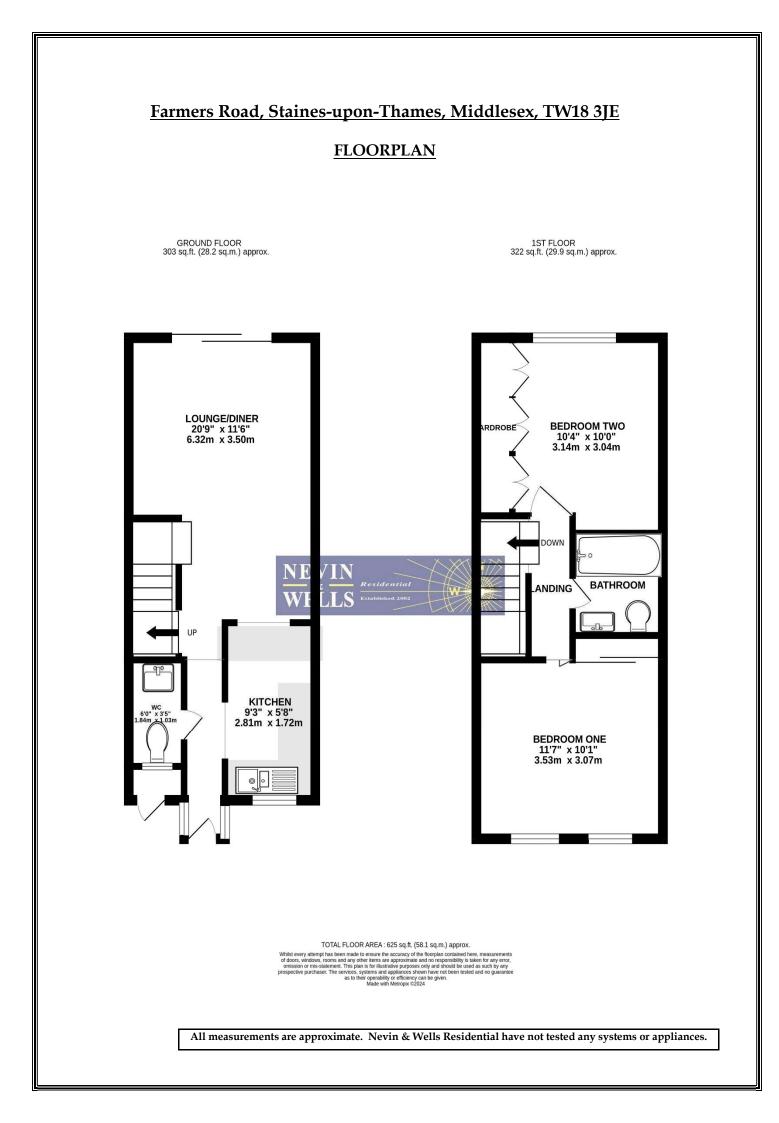

## Farmers Road, Staines-upon-Thames, Middlesex, TW18 3JE

Double glazed composite door to:

**ENTRANCE AREA:** Laminate wood effect flooring, radiator and open plan to:-

KITCHEN/LIVING<br/>AREA:Kitchen:<br/>Comprising eye and base level units with solid wood work<br/>tops, single sink unit with mixer tap, fitted oven, hob and extractor<br/>over, built in microwave, fitted dish washer, fitted fridge/freezer,<br/>space for other appliances. Part tiled walls, breakfast bar area, wood<br/>effect flooring and front aspect leaded light double glazed windows.<br/>Living Room: stair to first floor, coved ceilings, radiator, laminate<br/>wood effect flooring, rear aspect double glazed Opaque doors to<br/>garden.

**DOWNSTAIRS W/C:** Low level WC, wall mounted wash hand basin, laminate wood effect flooring, front aspect Opaque double glazed window.

**FIRST FLOOR**Access to loft, over stairs storage cupboard, hand rail, radiators,**LANDING:**laminate wood effect flooring and doors to all rooms:

**<u>BEDROOM ONE:</u>** Fitted mirror wardrobes, radiator, laminate wood effect flooring and front aspect leaded light double glazed windows.

**<u>BEDROOM TWO:</u>** Built in wardrobes, radiator, laminate wood effect flooring, rear aspect double glazed windows.

MONDERNWhite three piece suite, panel enclosed bath with shower over, glassBATHROOM:White three piece suite, panel enclosed bath with shower over, glassShower screen, vanity enclose wash hand basin, concealed low levelWC, extractor fan, part tiled walls, heated towel rail, tiled flooring.

### **OUTSIDE**

**<u>REAR GARDEN:</u>** Approximately 15ft. Patio area raised flower beds and gate to rear.

**PARKING:** Residents parking (subject to application)

COUNCIL TAX BAND: D - Runnymede Borough Council