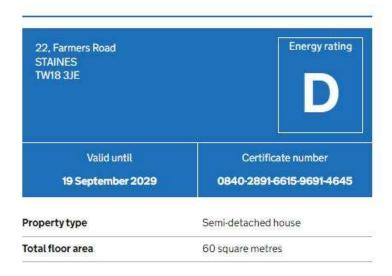

#### Farmers Road, Staines-upon-Thames, Middlesex, TW18 3JE

**EPC** 

## **Energy rating and score**

This property's energy rating is D. It has the potential to be B.

See how to improve this property's energy efficiency.

The graph shows this property's current and potential energy rating.