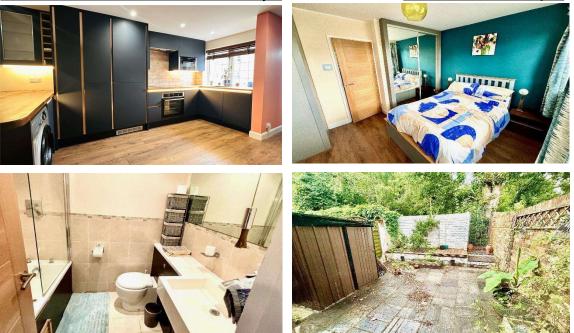

## Farmers Road, Staines-upon-Thames, Middlesex, TW18 3JE

Double glazed composite door to:

**ENTRANCE AREA:** Laminate wood effect flooring, radiator and open plan to:-

KITCHEN/LIVING<br/>AREA:Kitchen:<br/>Comprising eye and base level units with solid wood work<br/>tops, single sink unit with mixer tap, fitted oven, hob and extractor<br/>over, built in microwave, fitted dish washer, fitted fridge/freezer,<br/>space for other appliances. Part tiled walls, breakfast bar area, wood<br/>effect flooring and front aspect leaded light double glazed windows.<br/>Living Room: stair to first floor, coved ceilings, radiator, laminate<br/>wood effect flooring, rear aspect double glazed Opaque doors to<br/>garden.

MONDERNWhite three piece suite, panel enclosed bath with shower over, glassBATHROOM:White three piece suite, panel enclosed bath with shower over, glassShower screen, vanity enclose wash hand basin, concealed low levelWC, extractor fan, part tiled walls, heated towel rail, tiled flooring.

### **OUTSIDE**

**<u>REAR GARDEN:</u>** Approximately 15ft. Patio area raised flower beds and gate to rear.

**PARKING:** Residents parking (subject to application)

COUNCIL TAX BAND: D - Runnymede Borough Council