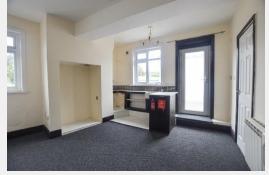

The first flat St Stephens is at the top of the stairs, as you enter the flat you are welcomed with a carpeted living/ bedroom area with a kitchen area and a shower room.

The second flat St James is a characteristic flat with the original fire place. This is a spacious and light area with a shower room and kitchen area.

The third flat St Alan is upstairs, this is the biggest flat which has a light and airy feel to it, with open plan living, bedroom and kitchen area with views looking towards St Petroc's church. This also has a shower room which has already had some modernising done to it.