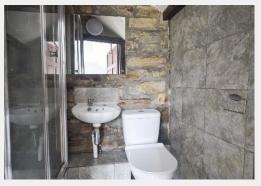

The first flat St Stephens is at the top of the stairs, as you enter the flat you are welcomed with a carpeted living/ bedroom area with a kitchen area and a shower room.

The second flat St James is a characteristic flat with the original fire place. This is a spacious and light area with a shower room and kitchen area.

The third flat St Alan is upstairs, this is the biggest flat which has a light and airy feel to it, with open plan living, bedroom and kitchen area with views looking towards St Petroc's church. This also has a shower room which has already had some modernising done to it.