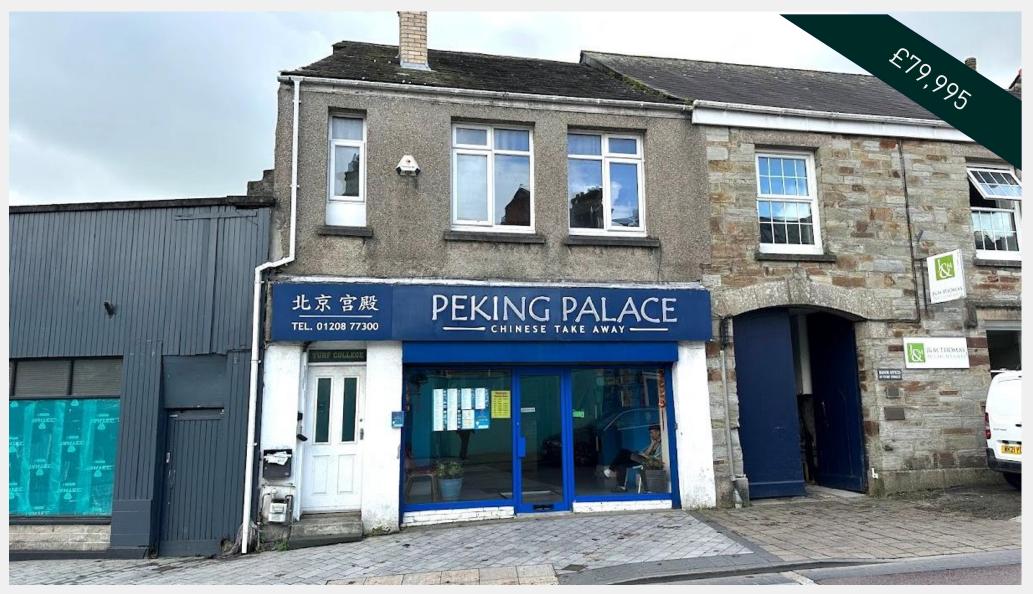

Bodmin, PL31 2DH

Guide Price: £79,995

26 Fore Street, Lostwithiel, PL22 OBL 01208 872728

Bodmin, PL31 2DH

Guide Price: £79,995

Turf College consists of three studio flats which require a degree of modernising. The perfect property for someone looking for an investment project. The property is situated on Turf Street close by to Bodmin Town and Priory Park.

### **KEY FEATURES:**

\*The perfect project property\*

Three Studio Flats

Living/Bedroom/Kitchen area

Open plan

Near all amenities in Bodmin town

Close walk to Priory Park

Local Authority: Cornwall council