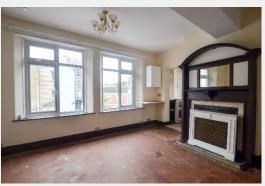

The first flat St Stephens is at the top of the stairs, as you enter the flat you are welcomed with a carpeted living/ bedroom area with a kitchen area and a shower room.

The second flat St James is a characteristic flat with the original fire place. This is a spacious and light area with a shower room and kitchen area.