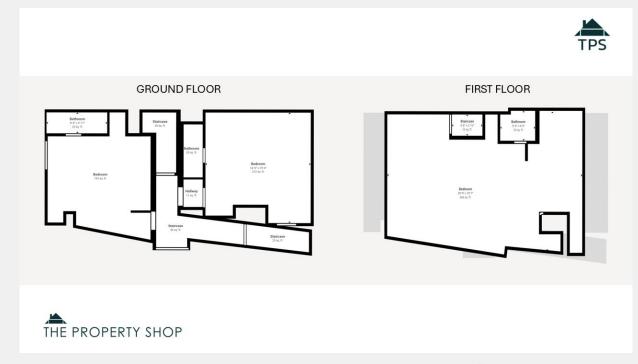

As you enter the building and make your way up the stairs, you arrive at a landing that leads to three studio flats. Each flat offers a compact yet functional living space, thoughtfully designed to maximize comfort and efficiency.

The first flat St Stephens is at the top of the stairs, as you enter the flat you are welcomed with a carpeted living/ bedroom area with a kitchen area and a shower room.

The second flat St James is a characteristic flat with the original fire place. This is a spacious and light area with a shower room and kitchen area.

The third flat St Alan is upstairs, this is the biggest flat which has a light and airy feel to it, with open plan living, bedroom and kitchen area with views looking towards St Petroc's church. This also has a shower room which has already had some modernising done to it.