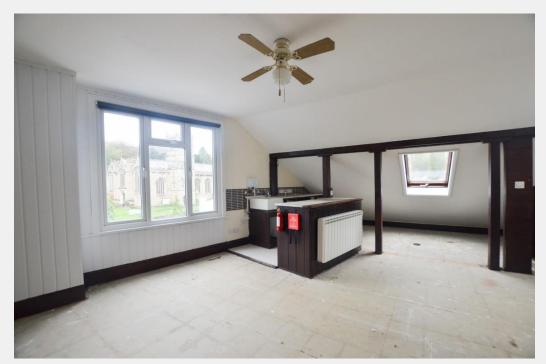

The third flat St Alan is upstairs, this is the biggest flat which has a light and airy feel to it, with open plan living, bedroom and kitchen area with views looking towards St Petroc's church. This also has a shower room which has already had some modernising done to it.