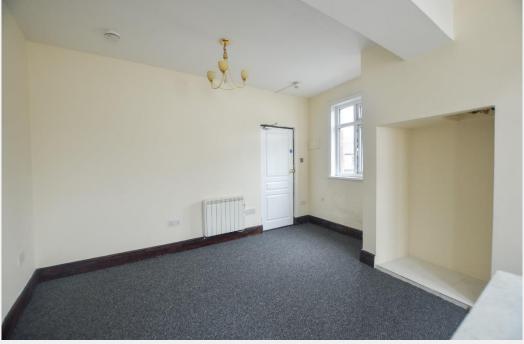

The first flat St Stephens is at the top of the stairs, as you enter the flat you are welcomed with a carpeted living/ bedroom area with a kitchen area and a shower room.

The second flat St James is a characteristic flat with the original fire place. This is a spacious and light area with a shower room and kitchen area.

The third flat St Alan is upstairs, this is the biggest flat which has a light and airy feel to it, with open plan living, bedroom and kitchen area with views looking towards St Petroc's church. This also has a shower room which has already had some modernising done to it.