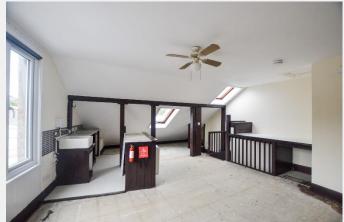

The third flat St Alan is upstairs, this is the biggest flat which has a light and airy feel to it, with open plan living, bedroom and kitchen area with views looking towards St Petroc's church. This also has a shower room which has already had some modernising done to it.