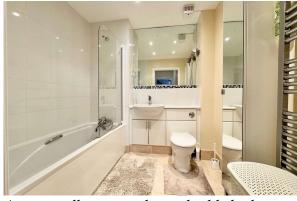

side.

**BATHROOM:** Modern white suite comprising of panel enclosed bath with mixer tap

and shower attachment, inset sink unit and toilet with cupboards,

extractor fan, heated towel rail and part tiled walls.