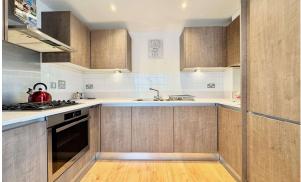

FIITED KITCHEN: Modern range of eye and base level units with rolled edge work

surfaces, one and a half bowl stainless steel sink unit with mixer tap, fitted stainless steel oven, four ring gas hob and extractor over, concealed and fitted fridge freezer and washing machine, cupboard

housing boiler and four down lighters.

**BEDROOM ONE:** Radiator, fitted four door wardrobe, double glazed window to front

and door to:-

**EN-SUITE SHOWER:** Modern light cappuccino suite comprising of low level W.C, inset sink