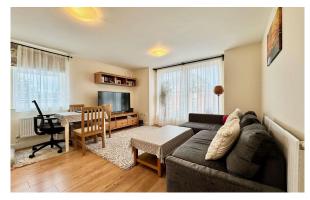

Vicarage Road, Egham, Surrey, TW20 9GL

**ENTRANCE HALL:** Radiator, built in airing cupboard and doors to all rooms.

LOUNGE: Two radiators, double aspect double glazed windows to front and

side. Open plan into:-