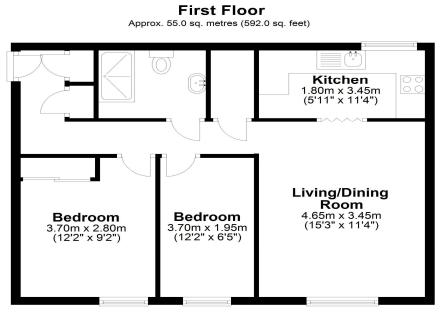

# FLOOR PLAN

Total area: approx. 55.0 sq. metres (592.0 sq. feet)

All measurements are approximate. Nevin & Wells Residential have not tested any systems or appliances.

<u>COUNCIL TAX BAND:</u> <u>LEASE</u>: <u>GROUND RENT:</u> <u>SERVICE CHARGE:</u>