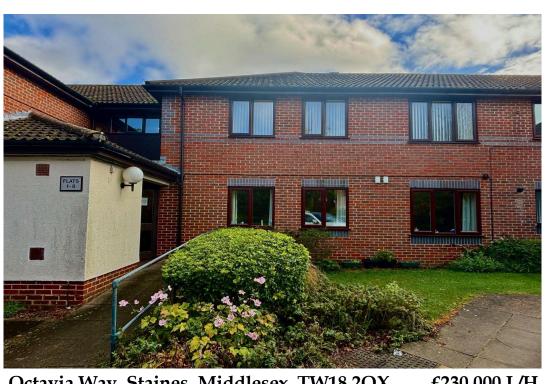

# NEVIN WELLS

RESIDENTIAL

ESTABLISHED IN 2002

Octavia Way, Staines, Middlesex, TW18 2QX

£230,000 L/H

A unique opportunity to acquire this rarely available, two bedroom retirement apartment (over 55's woman and 60's for men), situated in a private mews. This recently refurbished apartment offers security entry phone, entrance hallway, Lounge/dining room, recently fitted modern kitchen, luxury modern shower room and allocated parking for one vehicle. Further benefits include gas central heating and double glazing throughout., no onward chain, communal facilities. The High Street and mainline strain station are a 10 min walk

### Octavia Way, Staines-upon-Thames, Middlesex, TW18 2QX