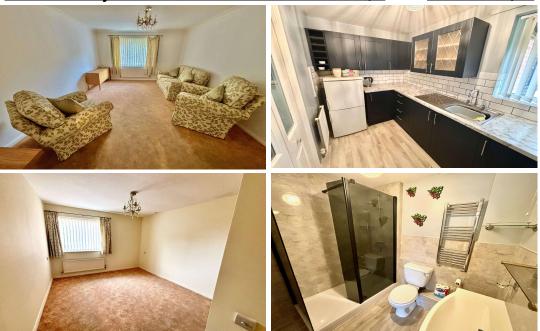

# NEVIN WELLS

RESIDENTIAL

ESTABLISHED IN 2002

Octavia Way, Staines, Middlesex, TW18 2QX

£230,000 L/H

A unique opportunity to acquire this rarely available, two bedroom retirement apartment (over 55's woman and 60's for men), situated in a private mews. This recently refurbished apartment offers security entry phone, entrance hallway, Lounge/dining room, recently fitted modern kitchen, luxury modern shower room and allocated parking for one vehicle. Further benefits include gas central heating and double glazing throughout., no onward chain, communal facilities. The High Street and mainline strain station are a 10 min walk