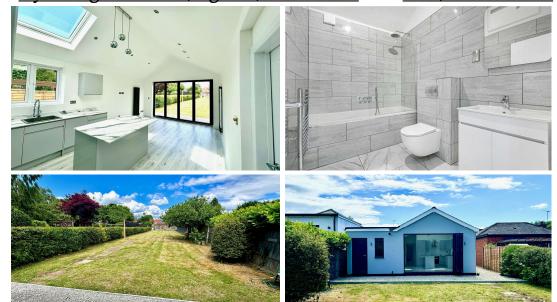

## RESIDENTIAL

ESTABLISHED IN 2002

Ayebridges Avenue, Egham, TW20 8HR

£490,000 Freehold

A recently refurbished and extended three bedroom detached bungalow situated within a no through road just yards from local shops, schools and public transport facilities. The immaculate accommodation comprises entrance hall, open plan fitted kitchen/ living area, luxury family bathroom, en-suite facilities, 160ft private rear garden, own driveway, attached garage