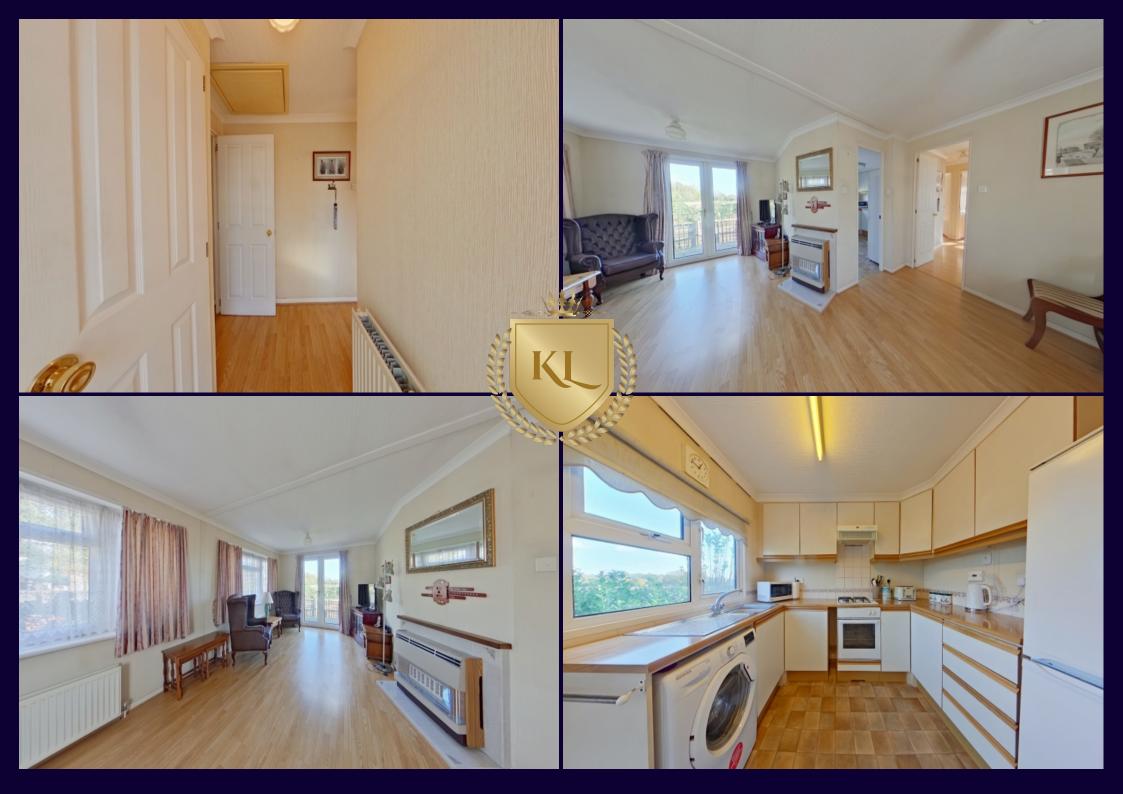

## Description:

Kings Langley Estates are delighted to offer this larger than average park home situated within a popular location in the Village which has lovely counryside views. The spacious accommodation comprises: L-Shaped entrance hallway, living/dinign room, fitted kitchen, two double bedrooms, bathroom and an ensuite shower room. The property comes with gardens to the front, raer and side. Viewings come strongly advised by an appintment only via the Sole Agents.