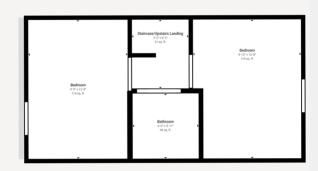

### **GROUND FLOOR**

#### FIRST FLOOR

26 Fore Street, Lostwithiel, PL22 OBL 01208 872728

Bodmin, PL31 1BX

Guide Price: £169,950

Upon entering the property, you are greeted by a cosy lounge, ideal for relaxing during winter evenings with family. Adjacent to the lounge is the kitchen/dining area, featuring wooden cabinets and slate flooring, creating a warm, rustic atmosphere. Adjacent to the kitchen is a useful utility area and a cloakroom.

Upstairs, the first floor hosts the master bedroom with peaceful rear-facing views. The family bathroom is equipped with a white bathtub, shower, washbasin, and WC. The second bedroom, which currently accommodates bunk beds, is spacious enough for a double bed and offers views of the front garden.