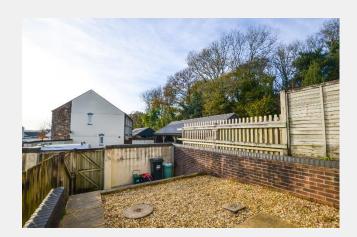

Outside: The front garden includes a shared walkway leading to the entrance, and while it currently features a small trampoline, it could easily be transformed into a lovely flower-filled space. The rear garden is split into two levels, with a patio area below and a grassy section above—perfect for entertaining friends and family. Additionally, the property benefits from a carport and private parking space at the rear.