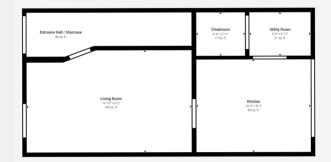

Upon entering the property, you are greeted by a cosy lounge, ideal for relaxing during winter evenings with family. Adjacent to the lounge is the kitchen/dining area, featuring wooden cabinets and slate flooring, creating a warm, rustic atmosphere. Adjacent to the kitchen is a useful utility area and a cloakroom.

### **GROUND FLOOR**

#### FIRST FLOOR

26 Fore Street, Lostwithiel, PL22 OBL 01208 872728

Bodmin, PL31 1BX

Guide Price: £169,950