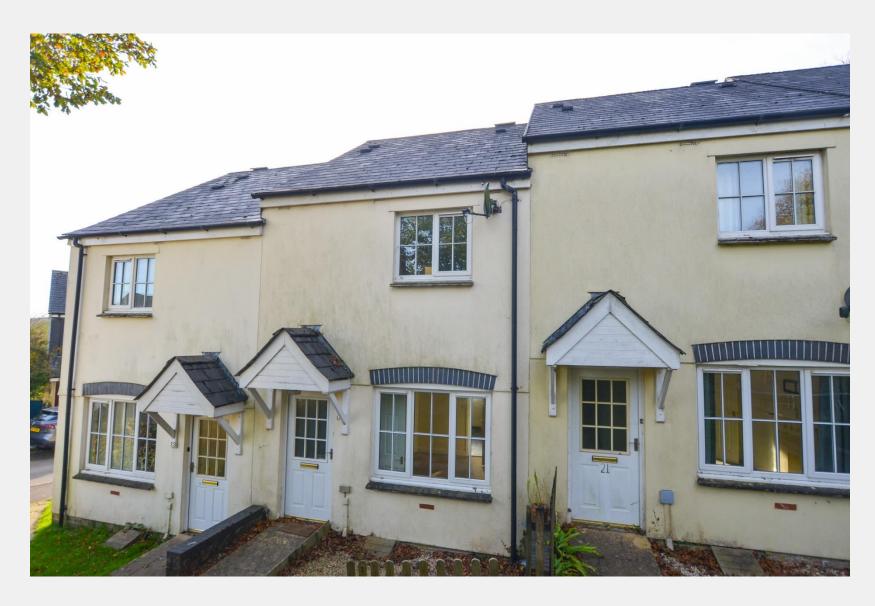

# 20 TRETOIL VIEW

20 Tretoil View is a charming two-bedroom home, offering great potential with some minor updates. Conveniently located near local amenities and Bodmin College, it presents an excellent opportunity for first-time buyers or investors.

Outside: The front garden includes a shared walkway leading to the entrance, and while it currently features a small trampoline, it could easily be transformed into a lovely flower-filled space. The rear garden is split into two levels, with a patio area below and a grassy section above—perfect for entertaining friends and family. Additionally, the property benefits from a carport and private parking space at the rear.