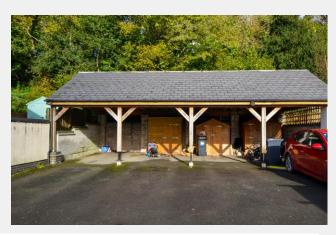

Outside: The front garden includes a shared walkway leading to the entrance, and while it currently features a small trampoline, it could easily be transformed into a lovely flower-filled space. The rear garden is split into two levels, with a patio area below and a grassy section above—perfect for entertaining friends and family. Additionally, the property benefits from a carport and private parking space at the rear.