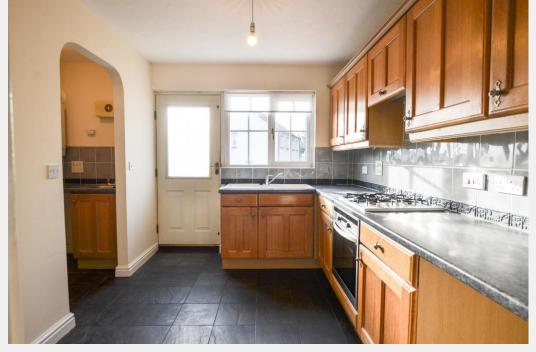

Upon entering the property, you are greeted by a cosy lounge, ideal for relaxing during winter evenings with family. Adjacent to the lounge is the kitchen/dining area, featuring wooden cabinets and slate flooring, creating a warm, rustic atmosphere. Adjacent to the kitchen is a useful utility area and a cloakroom.

### **GROUND FLOOR**