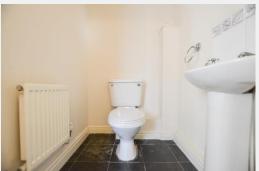

Upon entering the property, you are greeted by a cosy lounge, ideal for relaxing during winter evenings with family. Adjacent to the lounge is the kitchen/dining area, featuring wooden cabinets and slate flooring, creating a warm, rustic atmosphere. Adjacent to the kitchen is a useful utility area and a cloakroom.

### **GROUND FLOOR**