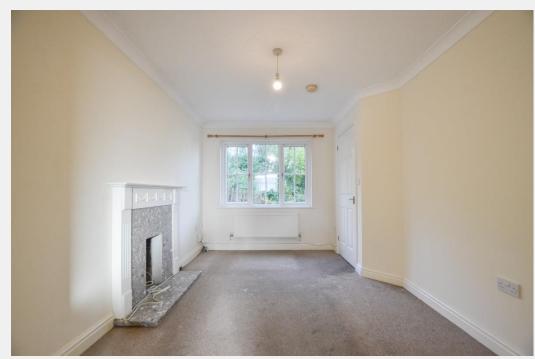

Upon entering the property, you are greeted by a cosy lounge, ideal for relaxing during winter evenings with family. Adjacent to the lounge is the kitchen/dining area, featuring wooden cabinets and slate flooring, creating a warm, rustic atmosphere. Adjacent to the kitchen is a useful utility area and a cloakroom.

### **GROUND FLOOR**