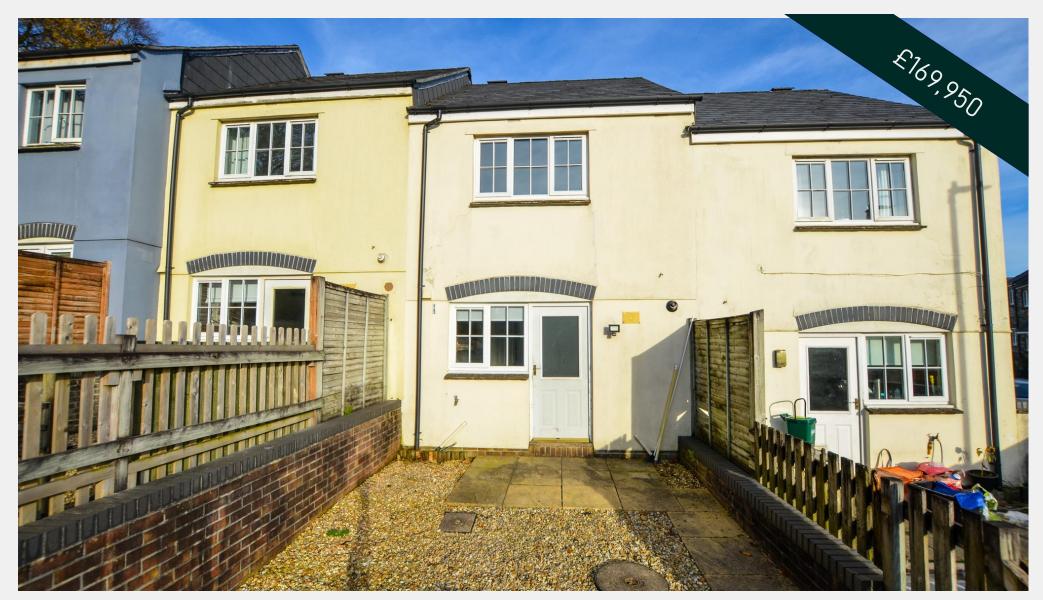

# 20 TRETOIL VIEW

20 Tretoil View is a charming two-bedroom home, offering great potential with some minor updates. Conveniently located near local amenities and Bodmin College, it presents an excellent opportunity for first-time buyers or investors.

Outside: The front garden includes a shared walkway leading to the entrance, and while it currently features a small trampoline, it could easily be transformed into a lovely flower-filled space. The rear garden is split into two levels, with a patio area below and a grassy section above—perfect for entertaining friends and family. Additionally, the property benefits from a carport and private parking space at the rear.