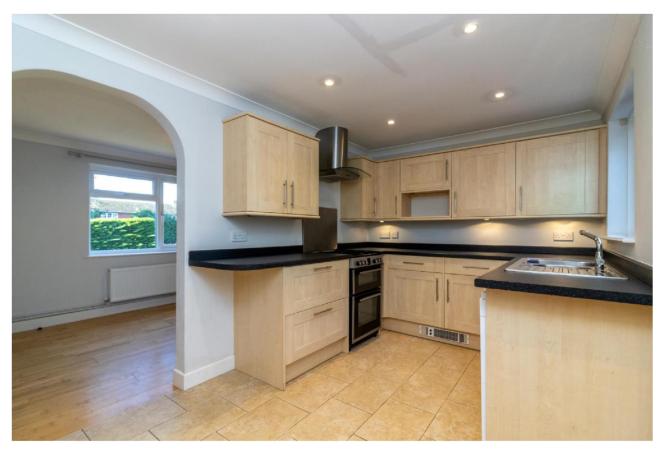

A larger than average three bedroom family home set in a sought after location.

The property is approached via a path to the front door, with parking to the left and a samll front garden. Upon entering, there is a small entrance hall with stairs to the first floor. To the left is the dining room, with archway through to the kitchen. This has a modern range of base and eye-level units. There is a door through to the adjacent utility room with separate WC. There is a further door to the study.