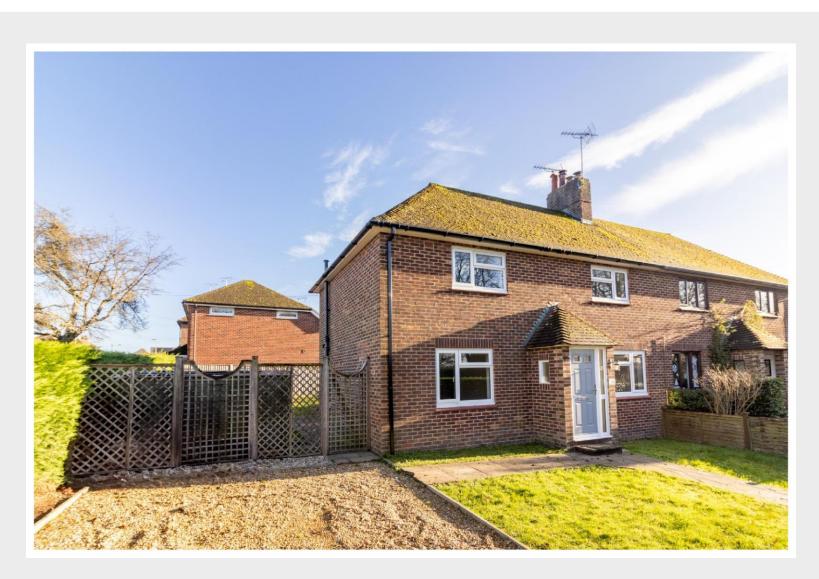

A larger than average three bedroom family home set in a sought after location.

The property is approached via a path to the front door, with parking to the left and a samll front garden. Upon entering, there is a small entrance hall with stairs to the first floor. To the left is the dining room, with archway through to the kitchen. This has a modern range of base and eye-level units. There is a door through to the adjacent utility room with separate WC. There is a further door to the study.

The dual aspect sitting room can be accessed from both the kitchen and entrance hall.

Upstairs, there is the master bedroom with built-in wardrobes, two further bedrooms and the family bathroom.

Outside, there is off road parking on the grave drive. A side gate leads to the back garden and patio area.