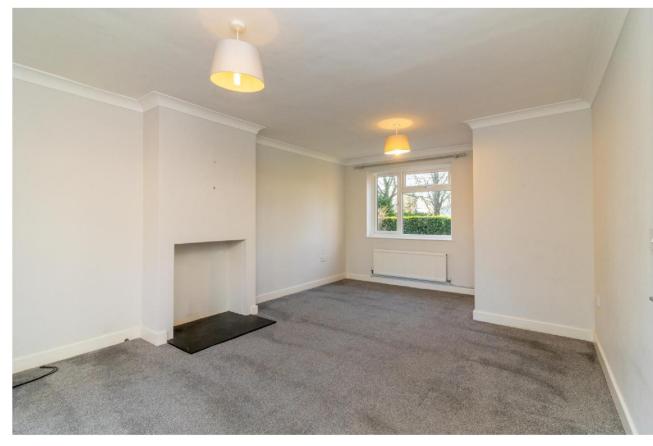

The dual aspect sitting room can be accessed from both the kitchen and entrance hall.

Upstairs, there is the master bedroom with built-in wardrobes, two further bedrooms and the family bathroom.

Outside, there is off road parking on the grave drive. A side gate leads to the back garden and patio area.