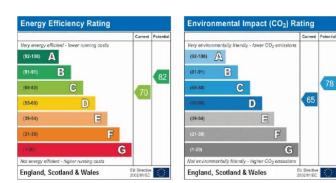

## Asking Rent £ 1,800 PCM

- Energy Performance Rating C
- Holding Deposit £415.38
- Deposit £2,076.90
- Council Tax Band C
- Three Bedrooms
- Study
- Sitting & Dining Rooms
- Kitchen
- Utility Room & WC
- Garden
- Off Road Parking