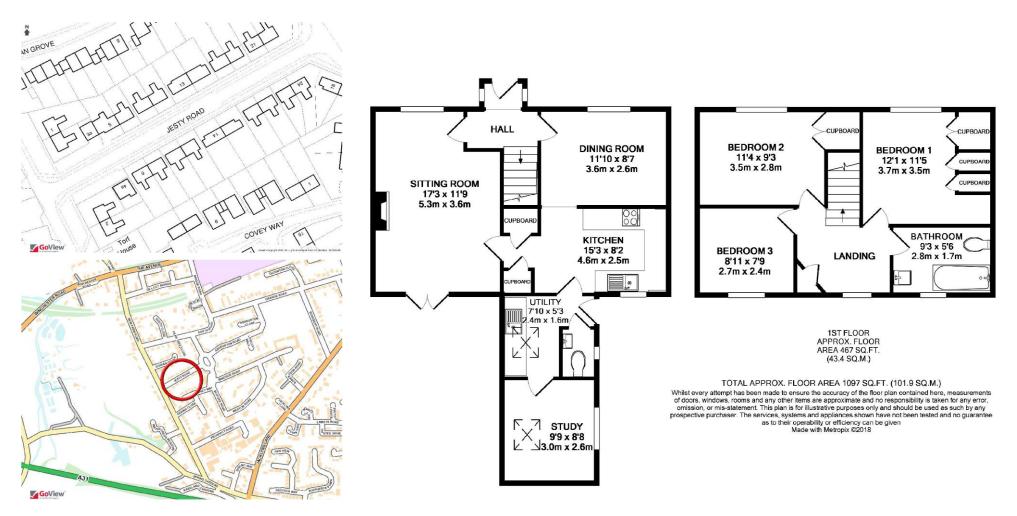

**GROUND FLOOR** APPROX. FLOOR AREA 630 SQ.FT. (58.5 SQ.M.)

#### DIRECTIONS

Current Potentia

From our offices in Broad Street, continue into West Street and follow the road as it turns into The Avenue. Take the 2nd turning on the left to New Farm Road and Jesty Road will be found a few hundred yards along on the left. Number 4 actually faces on to New Farm Road so will be found immediately to the right as you turn into Jesty Road.