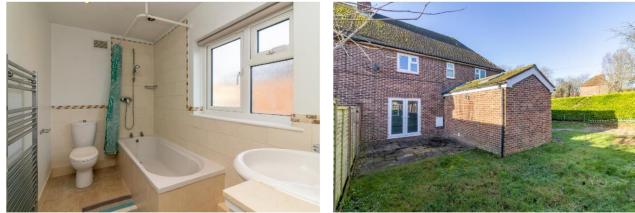

The dual aspect sitting room can be accessed from both the kitchen and entrance hall.

Upstairs, there is the master bedroom with built-in wardrobes, two further bedrooms and the family bathroom.

Outside, there is off road parking on the grave drive. A side gate leads to the back garden and patio area.