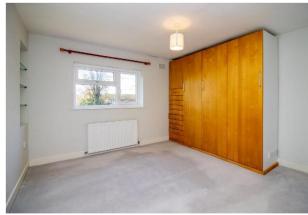

The dual aspect sitting room can be accessed from both the kitchen and entrance hall.

Upstairs, there is the master bedroom with built-in wardrobes, two further bedrooms and the family bathroom.

Outside, there is off road parking on the grave drive. A side gate leads to the back garden and patio area.