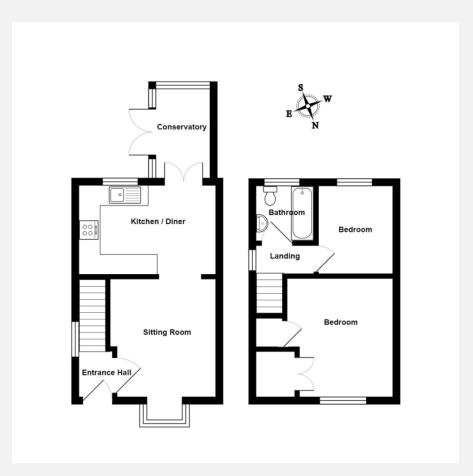

# Main accommodation

### Entrance Hall

Front aspect double glazed door, side aspect double glazed window, radiator, carpet, stairs to 1st floor, door to;

Lounge Feet: 11' 8" x 10' 5" | Meters: 3.56 x 3.18 Front aspect double glazed box bay window, carpet, radiator and understairs cupboard, open to;

Kitchen/Diner Feet: 13' 6" x 8' 9" | Meters: 4.11 x 2.67 Rear aspect double glazed window, rear aspect double glazed double doors to conservatory, tiled floor, work surface with stainless steel sink & drainer, space for washing machine & dish washer, wall and base mounted units, radiator and wall mounted gas fired combi-boiler.

Conservatory Feet: 9' 5" x 5' 5" | Meters: 2.87 x 1.65 Rear and side aspect double glazed windows, side aspect double glazed double doors and carpet.

## Landing

Side aspect double glazed window, carpet and doors to;

Bedroom 1 Feet: 11' 5" x 10' 5" | Meters: 3.48 x 3.18 Front aspect double glazed window, radiator, carpet, airing cupboard and walk in wardrobe.

### Bathroom

Rear aspect double glazed window, low level flush w/c, hand wash basin, recessed spot lights, panelled bath with shower over and tiled surround, tiled floor and heated towel rail.

Bedroom 2 Feet: 9' 5" x 7' 4" | Meters: 2.87 x 2.24 Rear aspect double glazed window, radiator, carpet and loft access.