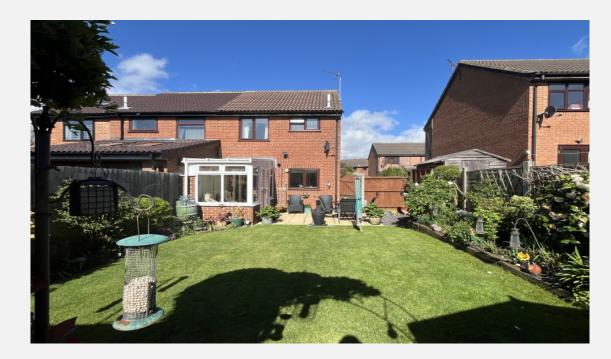

### Rear Garden

Largely laid to lawn, paved patio, garden shed and mature flowering borders.

WWW.NICHOLASESTATES.CO.UK