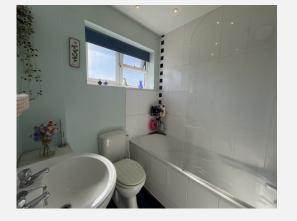

### Bathroom

Rear aspect double glazed window, low level flush w/c, hand wash basin, recessed spot lights, panelled bath with shower over and tiled surround, tiled floor and heated towel rail.

Bedroom 2 Feet: 9' 5" x 7' 4" | Meters: 2.87 x 2.24 Rear aspect double glazed window, radiator, carpet and loft access.