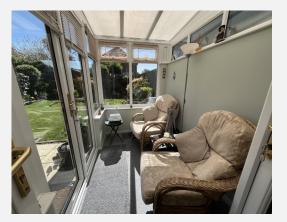

Conservatory Feet: 9' 5" x 5' 5" | Meters: 2.87 x 1.65 Rear and side aspect double glazed windows, side aspect double glazed double doors and carpet.