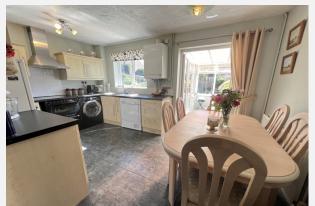

Kitchen/Diner Feet: 13' 6" x 8' 9" | Meters: 4.11 x 2.67 Rear aspect double glazed window, rear aspect double glazed double doors to conservatory, tiled floor, work surface with stainless steel sink & drainer, space for washing machine & dish washer, wall and base mounted units, radiator and wall mounted gas fired combi-boiler.

Conservatory Feet: 9' 5" x 5' 5" | Meters: 2.87 x 1.65 Rear and side aspect double glazed windows, side aspect double glazed double doors and carpet.