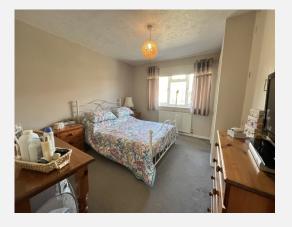

## Landing

Side aspect double glazed window, carpet and doors to;

Bedroom 1 Feet: 11' 5" x 10' 5" | Meters: 3.48 x 3.18 Front aspect double glazed window, radiator, carpet, airing cupboard and walk in wardrobe.