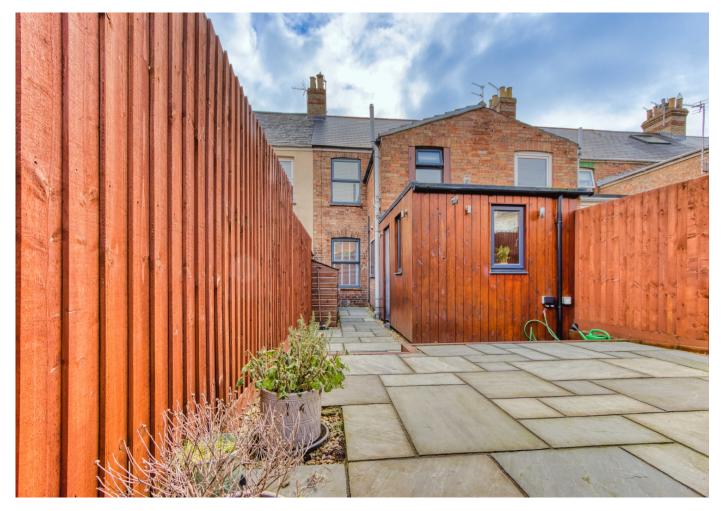

The property boasts two receptions, a stunning kitchen and separate utility with WC to the ground floor.

To the first floor are two double bedrooms and a most luxurious bathroom.

Externally, to the rear of the property is a fully enclosed, easy maintenance garden with rear access and timber shed/cabin.