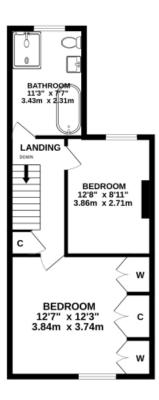

### Floorplans

GROUND FLOOR 505 sq.ft. (46.9 sq.m.) approx.

1ST FLOOR 424 sq.ft. (39.4 sq.m.) approx.