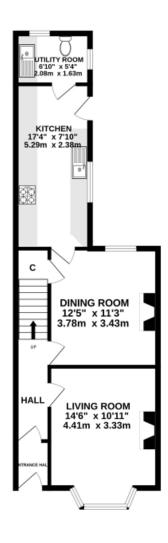

### Floorplans

GROUND FLOOR 505 sq.ft. (46.9 sq.m.) approx.

1ST FLOOR 424 sq.ft. (39.4 sq.m.) approx.