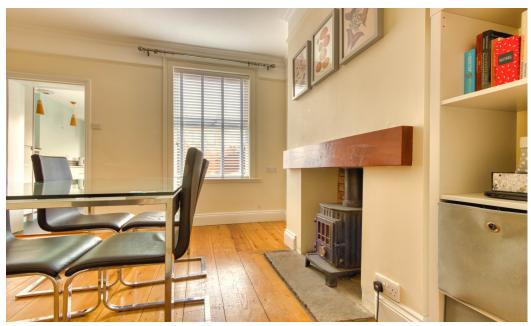

## **Key Features**

- STUNNING PERIOD HOME
- TWO DOUBLE BEDROOMS
- TWO RECEPTIONS
- ENCLOSED REAR GARDEN
- VERY CONTEMPORARY FITTED KITCHEN
- GROUND FLOOR WC
- SUPERB FIRST FLOOR BATHROOM

This superbly presented, character home is offered to the market having undergone a fantastic programme of refurbishment in recent years.

The property boasts two receptions, a stunning kitchen and separate utility with WC to the ground floor.

To the first floor are two double bedrooms and a most luxurious bathroom.

Externally, to the rear of the property is a fully enclosed, easy maintenance garden with rear access and timber shed/cabin.