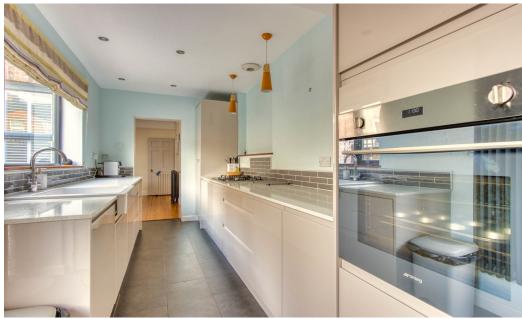

## **Key Features**

- STUNNING PERIOD HOME
- TWO DOUBLE BEDROOMS
- TWO RECEPTIONS
- ENCLOSED REAR GARDEN
- VERY CONTEMPORARY FITTED KITCHEN
- GROUND FLOOR WC
- SUPERB FIRST FLOOR BATHROOM

This superbly presented, character home is offered to the market having undergone a fantastic programme of refurbishment in recent years.

The property boasts two receptions, a stunning kitchen and separate utility with WC to the ground floor.

To the first floor are two double bedrooms and a most luxurious bathroom.

Externally, to the rear of the property is a fully enclosed, easy maintenance garden with rear access and timber shed/cabin.