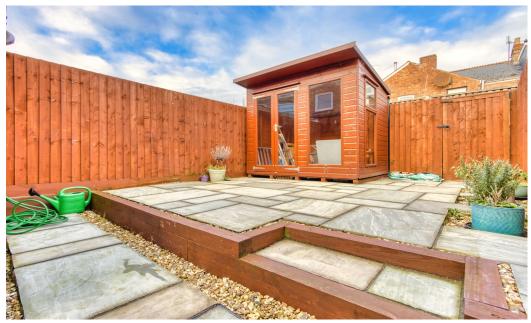

The property boasts two receptions, a stunning kitchen and separate utility with WC to the ground floor.

To the first floor are two double bedrooms and a most luxurious bathroom.

Externally, to the rear of the property is a fully enclosed, easy maintenance garden with rear access and timber shed/cabin.