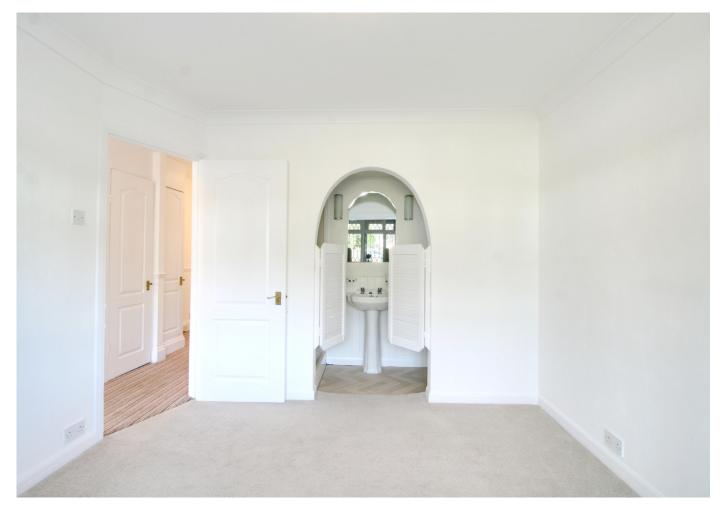

### **Ensuite Shower Room**

9' 3" x 2' 11" (2.83m x 0.91m)

## **Bathroom**

9' 3" x 6' 5" (2.83m x 1.97m)