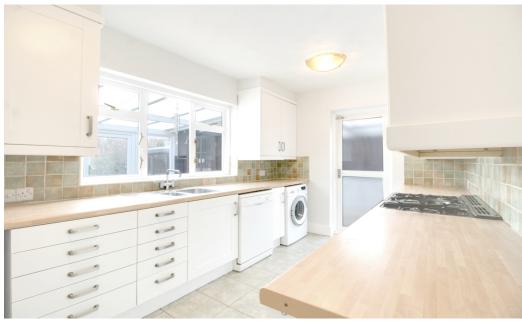

## Kitchen

12' 4" x 7' 8" (3.77m x 2.36m)

**Conservatory** 11' 9" x 8' 1" (3.60m x 2.47m)

**Conservatory** 12' 4" x 8' 1" (3.77m x 2.47m)