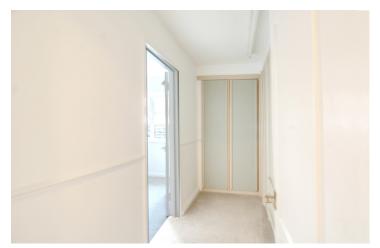

## Hallway

20' 2" x 4' 7" (6.17m x 1.40m)

## Walk In Wardrobe

10' 11" x 4' 10" (3.33m x 1.48m)