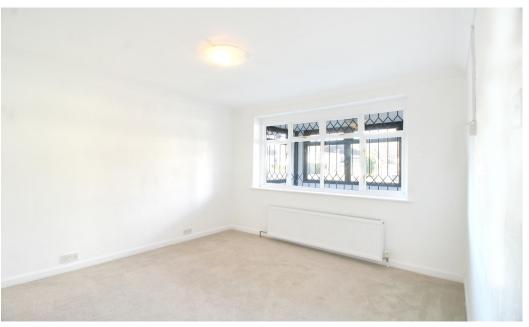

## **Living Room**

13' 2" x 18' 11" (4.03m x 5.79m)

**Dining Room** 12' 4" x 11' 3" (3.77m x 3.43m)