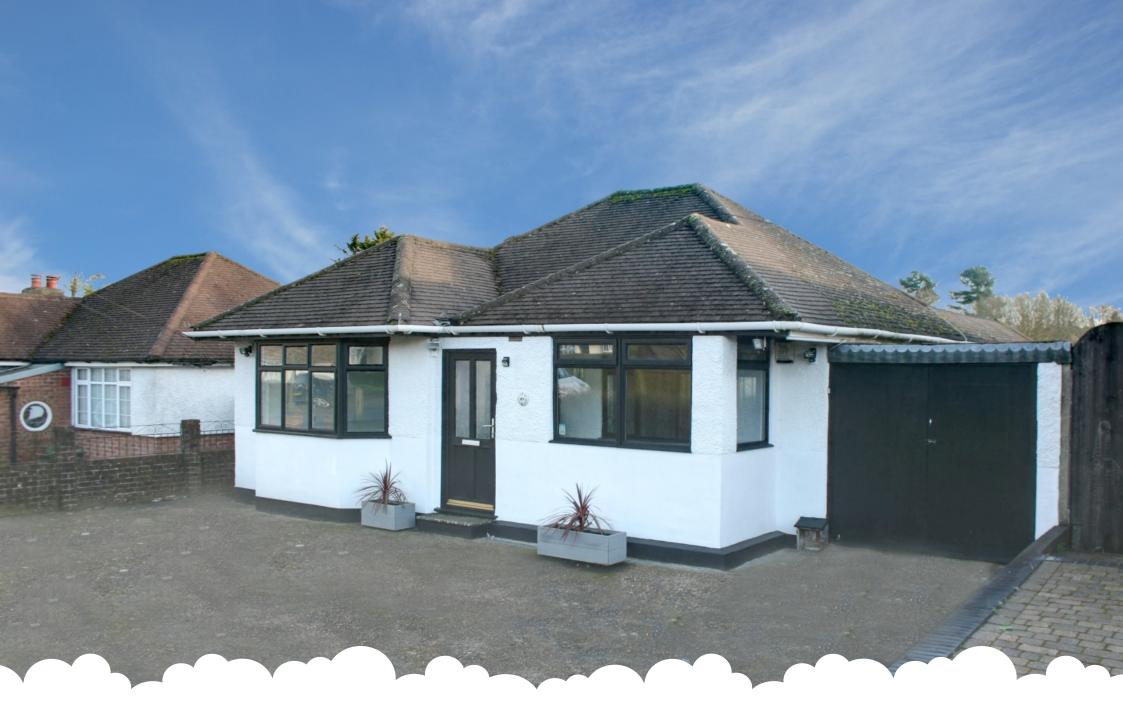

£600,000

3 Bedroom Detached Bungalow for sale 19 OLD TYE AVENUE, BIGGIN HILL, WESTERHAM

## Overview

Deceptively large, detached bungalow in an extremely popular road. Within 15 minutes drive of the M25, this well decorated property is a 2 minute walk to Biggin Hill Primary and 5 minutes to Charles Darwin Secondary School.

**Key Features** 

Deceptively large, detached bungalow in an extremely popular road. Within 15 minutes drive of the M25, this well decorated property is a 2 minute walk to Biggin Hill Primary and 5 minutes to Charles Darwin Secondary School. The bus links, lead all the way through Biggin Hill, from Westerham to Orpington Station.