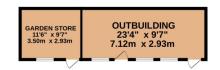

## Floorplans

TOTAL FLOOR AREA: 2028 sq.ft. (188.4 sq.m.) approx.

For illustrative purposes only. Decorative finishes, fixtures, fittings and furnishings do not represent the current state of the property. Measurements are approximate. Not to scale.

## Floorplans

GROUND FLOOR 2028 sq.ft. (188.4 sq.m.) approx.