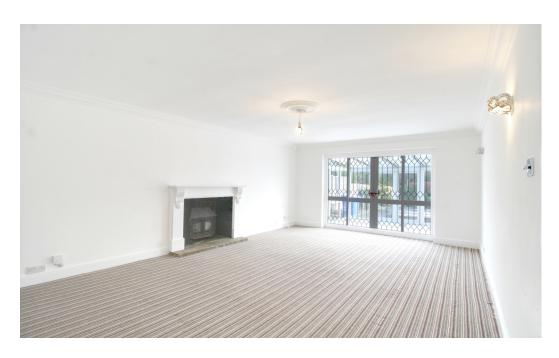

## **Living Room**

13' 2" x 18' 11" (4.03m x 5.79m)

**Dining Room** 12' 4" x 11' 3" (3.77m x 3.43m)