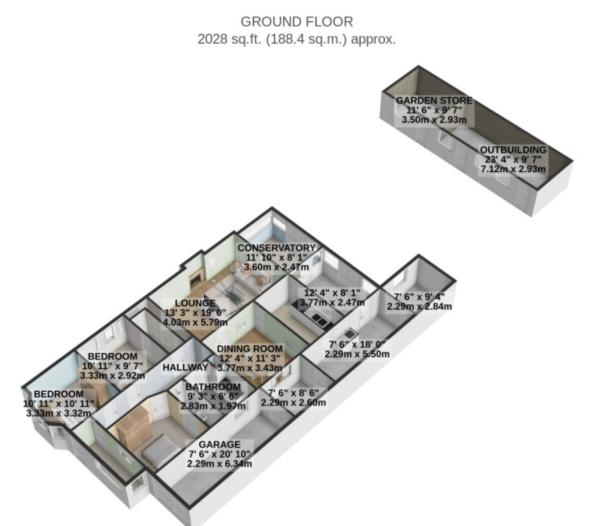

### **Porch**

12' 4" x 3' 9" (3.77m x 1.15m)

### **Bedroom**

10' 11" x 10' 10" (3.33m x 3.32m)

## Hallway

20' 2" x 4' 7" (6.17m x 1.40m)

### **Bedroom**

10' 4" x 10' 9" (3.16m x 3.29m)

### **Ensuite Shower Room**

9' 3" x 2' 11" (2.83m x 0.91m)

### **Bedroom**

10' 11" x 9' 6" (3.33m x 2.92m)

## Walk In Wardrobe

10' 11" x 4' 10" (3.33m x 1.48m)

## **Bathroom**

9' 3" x 6' 5" (2.83m x 1.97m)

## **Living Room**

13' 2" x 18' 11" (4.03m x 5.79m)

**Dining Room** 12' 4" x 11' 3" (3.77m x 3.43m)

## Kitchen

12' 4" x 7' 8" (3.77m x 2.36m)

**Conservatory** 11' 9" x 8' 1" (3.60m x 2.47m)

**Conservatory** 12' 4" x 8' 1" (3.77m x 2.47m)

## Floorplans

TOTAL FLOOR AREA: 2028 sq.ft. (188.4 sq.m.) approx.

For illustrative purposes only. Decorative finishes, fixtures, fittings and furnishings do not represent the current state of the property. Measurements are approximate. Not to scale.

## Floorplans

GROUND FLOOR 2028 sq.ft. (188.4 sq.m.) approx.