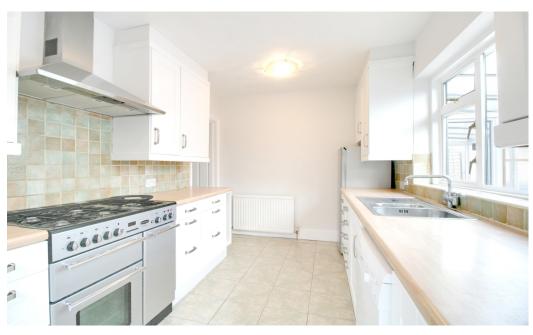

## Kitchen

12' 4" x 7' 8" (3.77m x 2.36m)

**Conservatory** 11' 9" x 8' 1" (3.60m x 2.47m)

**Conservatory** 12' 4" x 8' 1" (3.77m x 2.47m)