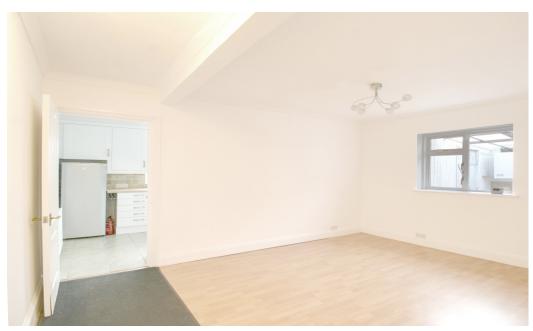

## **Living Room**

13' 2" x 18' 11" (4.03m x 5.79m)

**Dining Room** 12' 4" x 11' 3" (3.77m x 3.43m)