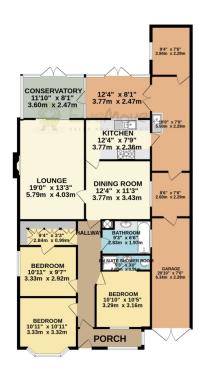

### **Porch**

12' 4" x 3' 9" (3.77m x 1.15m)

### **Bedroom**

10' 11" x 10' 10" (3.33m x 3.32m)

## Hallway

20' 2" x 4' 7" (6.17m x 1.40m)

### **Bedroom**

10' 4" x 10' 9" (3.16m x 3.29m)

### **Ensuite Shower Room**

9' 3" x 2' 11" (2.83m x 0.91m)

### **Bedroom**

10' 11" x 9' 6" (3.33m x 2.92m)

## Walk In Wardrobe

10' 11" x 4' 10" (3.33m x 1.48m)

## **Bathroom**

9' 3" x 6' 5" (2.83m x 1.97m)

## **Living Room**

13' 2" x 18' 11" (4.03m x 5.79m)

**Dining Room** 12' 4" x 11' 3" (3.77m x 3.43m)

## Kitchen

12' 4" x 7' 8" (3.77m x 2.36m)

**Conservatory** 11' 9" x 8' 1" (3.60m x 2.47m)

**Conservatory** 12' 4" x 8' 1" (3.77m x 2.47m)

## Floorplans

TOTAL FLOOR AREA: 2028 sq.ft. (188.4 sq.m.) approx.

For illustrative purposes only. Decorative finishes, fixtures, fittings and furnishings do not represent the current state of the property. Measurements are approximate. Not to scale.

## Floorplans

GROUND FLOOR 2028 sq.ft. (188.4 sq.m.) approx.