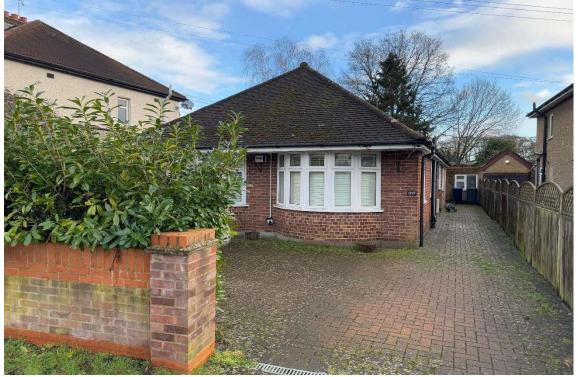

# 

RESIDENTIAL

ESTABLISHED IN 2002

Stroude Road, Virginia Water, GU25 4DE

£735,000 Freehold

Offering three double bedrooms is this detached home, which has undergone many improvements to include a modern shaker style kitchen, en-suite bathroom, family room overlooking a 120ft rear garden, as well as ample parking to the front. There is potential for a loft conversion (STPP) and no onward chain. Located between Egham and Virginia Water stations, with easy access to Motorways and Windsor Great Park.