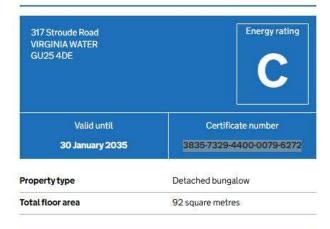

#### EPC

## Rules on letting this property

Properties can be let if they have an energy rating from A to E.

You can read guidance for landlords on the regulations and exemptions.

### **Energy rating and score**

This property's energy rating is C. It has the potential to be B.

```
See how to improve this property's energy efficiency.
```