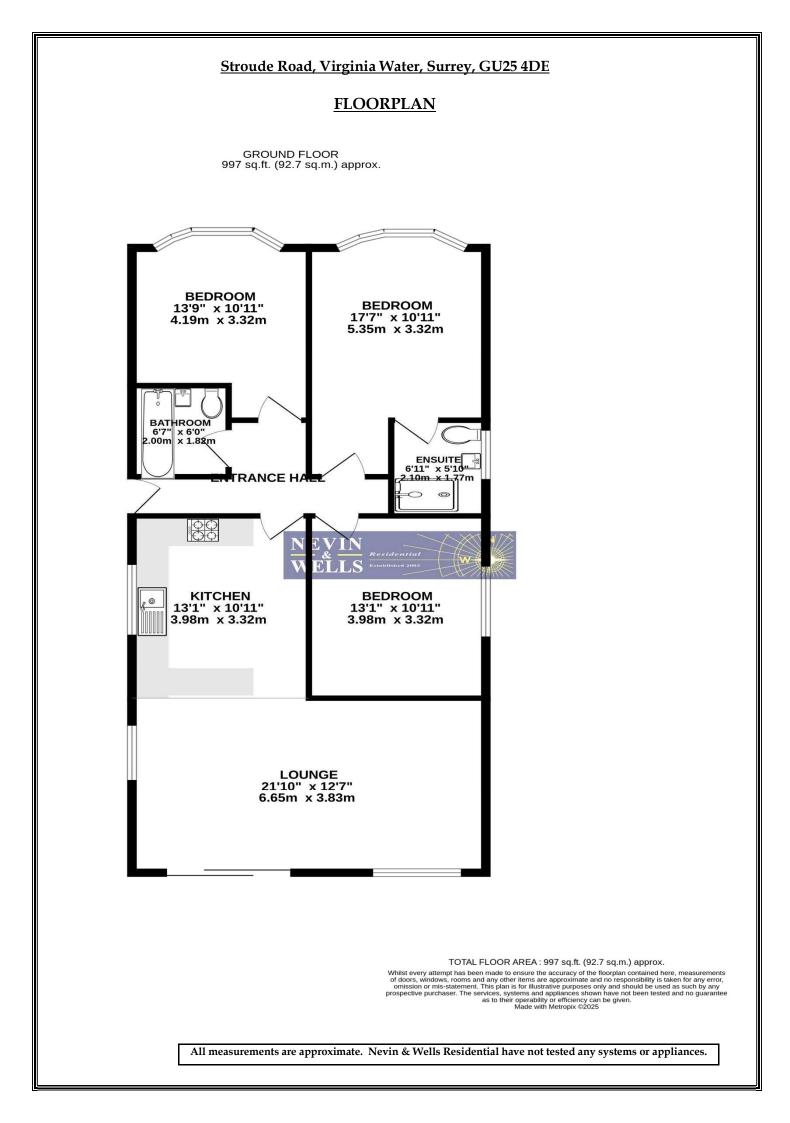

|                                                           | <u>Stroude Road, Virginia Water, Surrey, GU25 4DE</u>                                                                                                                                                                                                                                                                                                                                                                                                                                                                        |
|-----------------------------------------------------------|------------------------------------------------------------------------------------------------------------------------------------------------------------------------------------------------------------------------------------------------------------------------------------------------------------------------------------------------------------------------------------------------------------------------------------------------------------------------------------------------------------------------------|
|                                                           | Double glazed side door to:                                                                                                                                                                                                                                                                                                                                                                                                                                                                                                  |
| ENTRANCE HALLWAY:                                         | Wood effect laminate flooring, coved ceiling and doors to:                                                                                                                                                                                                                                                                                                                                                                                                                                                                   |
| <u>OPEN PLAN</u><br><u>KITCHEN/FAMILY</u><br><u>ROOM:</u> | Kitchen: Modern Grey shaker style eye and base level units with solid Oak work surfaces. Concealed dishwasher, space for fridge/freezer, wood effect laminate flooring, stainless steel sink with mixer tap over, radiator, fitted five ring gas hob with extractor over and oven below, solid Oak breakfast bar, double glazed window to side. Open plan to:<br>Family Room: Wood effect laminate flooring, radiator, double glazed windows to side and rear, coved ceiling and double glazed patio doors onto rear garden. |
| BEDROOM ONE:                                              | With fitted wardrobes, cupboards over, wood effect laminate floor, hatch to loft which has light and power, double glazed bay window to front and door to:                                                                                                                                                                                                                                                                                                                                                                   |
| <u>EN-SUITE:</u>                                          | Modern white suite comprising, low level WC, wash hand basin with mixer tap<br>and cupboard below, part tiled walls, tiled floors, double glazed windows to<br>side, heated towel rail and walk in shower cubicle.                                                                                                                                                                                                                                                                                                           |
| BEDROOM TWO:                                              | Wood effect laminate flooring, coved ceiling, radiator, double glazed window to side and bay window to front.                                                                                                                                                                                                                                                                                                                                                                                                                |
| BEDROOM THREE:                                            | Wood effect laminate flooring, radiator, coved ceiling, double glazed window to side.                                                                                                                                                                                                                                                                                                                                                                                                                                        |
| <u>BATHROOM:</u>                                          | Modern white suite comprising low level WC, circular sink with waterfall mixer<br>tap and drawers below, fully tiled walls and floor with built in T.V, heated towel<br>rail, coved ceilings, panel enclosed bath with waterfall tap and jacuzzi jet system.                                                                                                                                                                                                                                                                 |
|                                                           | OUTSIDE                                                                                                                                                                                                                                                                                                                                                                                                                                                                                                                      |
| <u>SOUTH EAST REAR</u><br><u>GARDEN:</u>                  | <b>Approximately 120ft</b> and backing onto Farmland. Mainly laid to lawn with paved patio area, access to both sides, outside electric and light., fully fenced in and door to:                                                                                                                                                                                                                                                                                                                                             |
| <u>UTILITY</u><br><u>ROOM/OFFICE:</u>                     | Wood effect laminate flooring, light and power, space for appliances, double glazed windows to side and rear.                                                                                                                                                                                                                                                                                                                                                                                                                |
| PARKING:                                                  | Block paved driveway with parking for three or four vehicles.                                                                                                                                                                                                                                                                                                                                                                                                                                                                |
| COUNCIL TAX BAND:                                         | E – Runnymede Borough Council                                                                                                                                                                                                                                                                                                                                                                                                                                                                                                |
| <u>VIEWINGS:</u>                                          | By appointment with the clients selling agents,<br>Nevin & Wells Residential on 01784 437 437<br>or visit <u>www.nevinandwells.co.uk</u>                                                                                                                                                                                                                                                                                                                                                                                     |

#### Stroude Road, Virginia Water, Surrey, GU25 4DE