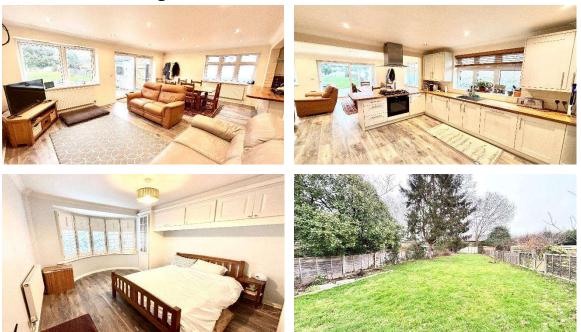

|                                                           | <u>Stroude Road, Virginia Water, Surrey, GU25 4DE</u>                                                                                                                                                                                                                                                                                                                                                                                                                                                                        |
|-----------------------------------------------------------|------------------------------------------------------------------------------------------------------------------------------------------------------------------------------------------------------------------------------------------------------------------------------------------------------------------------------------------------------------------------------------------------------------------------------------------------------------------------------------------------------------------------------|
|                                                           | Double glazed side door to:                                                                                                                                                                                                                                                                                                                                                                                                                                                                                                  |
| ENTRANCE HALLWAY:                                         | Wood effect laminate flooring, coved ceiling and doors to:                                                                                                                                                                                                                                                                                                                                                                                                                                                                   |
| <u>OPEN PLAN</u><br><u>KITCHEN/FAMILY</u><br><u>ROOM:</u> | Kitchen: Modern Grey shaker style eye and base level units with solid Oak work surfaces. Concealed dishwasher, space for fridge/freezer, wood effect laminate flooring, stainless steel sink with mixer tap over, radiator, fitted five ring gas hob with extractor over and oven below, solid Oak breakfast bar, double glazed window to side. Open plan to:<br>Family Room: Wood effect laminate flooring, radiator, double glazed windows to side and rear, coved ceiling and double glazed patio doors onto rear garden. |
| BEDROOM ONE:                                              | With fitted wardrobes, cupboards over, wood effect laminate floor, hatch to loft which has light and power, double glazed bay window to front and door to:                                                                                                                                                                                                                                                                                                                                                                   |
| <u>EN-SUITE:</u>                                          | Modern white suite comprising, low level WC, wash hand basin with mixer tap<br>and cupboard below, part tiled walls, tiled floors, double glazed windows to<br>side, heated towel rail and walk in shower cubicle.                                                                                                                                                                                                                                                                                                           |
| BEDROOM TWO:                                              | Wood effect laminate flooring, coved ceiling, radiator, double glazed window to side and bay window to front.                                                                                                                                                                                                                                                                                                                                                                                                                |
| BEDROOM THREE:                                            | Wood effect laminate flooring, radiator, coved ceiling, double glazed window to side.                                                                                                                                                                                                                                                                                                                                                                                                                                        |
| <u>BATHROOM:</u>                                          | Modern white suite comprising low level WC, circular sink with waterfall mixer<br>tap and drawers below, fully tiled walls and floor with built in T.V, heated towel<br>rail, coved ceilings, panel enclosed bath with waterfall tap and jacuzzi jet system.                                                                                                                                                                                                                                                                 |
|                                                           | OUTSIDE                                                                                                                                                                                                                                                                                                                                                                                                                                                                                                                      |
| <u>SOUTH EAST REAR</u><br><u>GARDEN:</u>                  | <b>Approximately 120ft</b> and backing onto Farmland. Mainly laid to lawn with paved patio area, access to both sides, outside electric and light., fully fenced in and door to:                                                                                                                                                                                                                                                                                                                                             |
| <u>UTILITY</u><br><u>ROOM/OFFICE:</u>                     | Wood effect laminate flooring, light and power, space for appliances, double glazed windows to side and rear.                                                                                                                                                                                                                                                                                                                                                                                                                |
| PARKING:                                                  | Block paved driveway with parking for three or four vehicles.                                                                                                                                                                                                                                                                                                                                                                                                                                                                |
| COUNCIL TAX BAND:                                         | E – Runnymede Borough Council                                                                                                                                                                                                                                                                                                                                                                                                                                                                                                |
| <u>VIEWINGS:</u>                                          | By appointment with the clients selling agents,<br>Nevin & Wells Residential on 01784 437 437<br>or visit <u>www.nevinandwells.co.uk</u>                                                                                                                                                                                                                                                                                                                                                                                     |