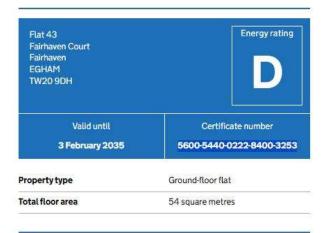

### **EPC**

### **Energy rating and score**

This property's energy rating is D. It has the potential to be C.

See how to improve this property's energy efficiency.