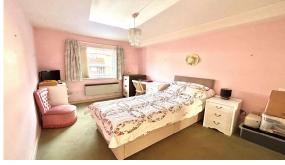

**BEDROOM ONE:** Wall mounted electric convector heater, built in double wardrobe.

Double glazed window to rear.

**BEDROOM TWO:** Wall mounted electric convector heater, built in single wardrobe.

Double glazed window to front.