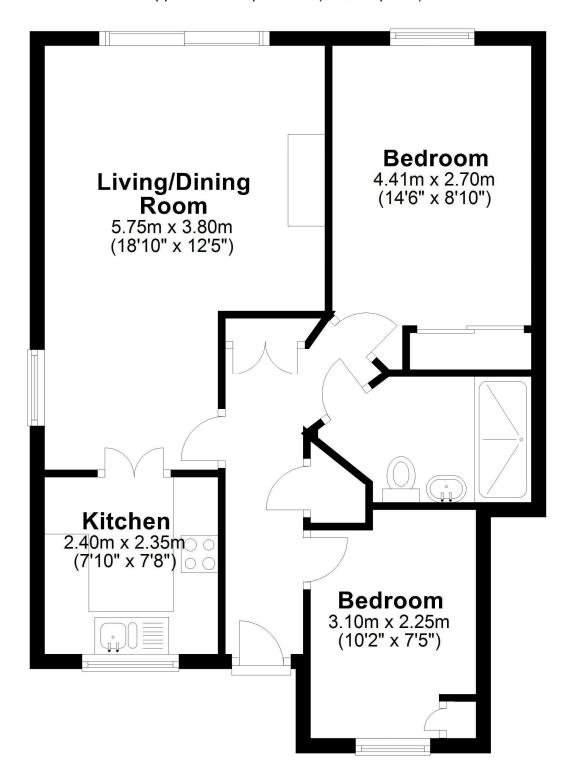

#### FLOOR PLAN

# **Ground Floor**

Approx. 55.4 sq. metres (596.5 sq. feet)

Total area: approx. 55.4 sq. metres (596.5 sq. feet)

All measurements are approximate. Nevin & Wells Residential have not tested any systems or appliances.