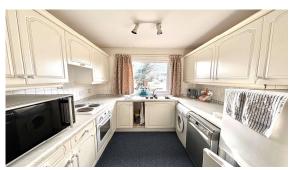

KITCHEN: Range of replacement white base and eye level units, laminate work

> tops, part tiled walls, concealed lighting, space for washing machine, space for fridge freezer, towel rail, built in electric oven and four ring electric hob, fitted over head extractor filter, stainless steel one and a half bowl single drainer sink unit with chrome mixer tap and drinking