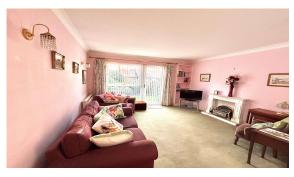

water cylinder, double coat cupboard.

LOUNGE/DINER: Wall mounted electric storage heater, coved cornice ceiling, feature

electric fire. Double glazed window and French door to rear and

private patio. Double glazed window to side, internal doors into:-