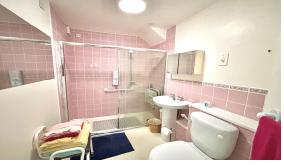

water spout. Double glazed window to front.

**BATHROOM:** Newly fitted bathroom suite comprising tiled enclosed walk-in

shower with seating area, white pedestal wash hand basin, low level

W.C, part tiled walls and vinyl flooring.