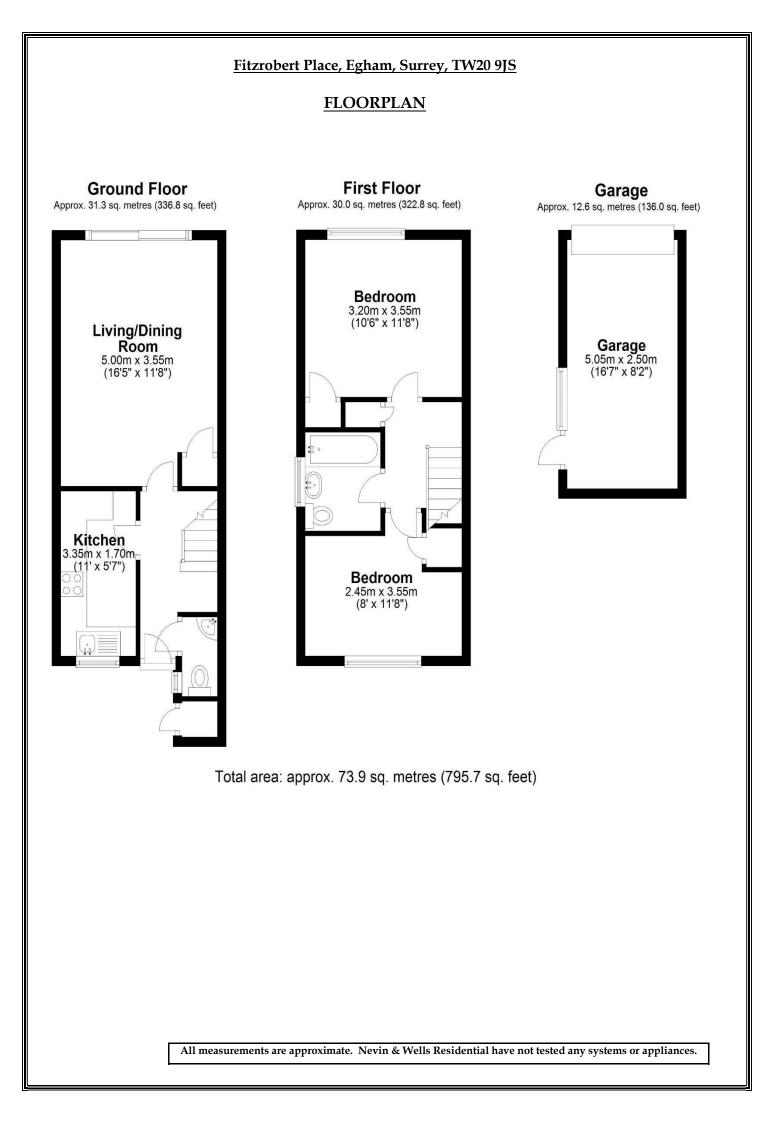

# Fitzrobert Place, Egham, Surrey, TW20 9JS External storage cupboard, covered entrances area and main door to: ENTRANCE HALL: Coved ceiling, electric heater, fitted carpet, stairs to first floor and door to all rooms. DOWNSTAIRS W/C: Comprising low level WC, wall mounted wash hand basin, side aspect window, tile effect vinyl flooring. KITCHEN: Comprising eye and base level units with rolled edge work surfaces, single sink

LOUNGE/DININGCoved ceiling, electric heater, under stairs storage cupboard, fitted carpets and<br/>rear aspect double glazed patio doors onto garden.

**FIRST FLOOR**Hand rails balustrading, airing/storage cupboard, access to loft, fitted carpet**LANDING:**and doors to all rooms.

**<u>BEDROOM ONE:</u>** Fitted wardrobe, electric heater, fitted carpet and rear aspect window.

**<u>BEDROOM TWO:</u>** Over stairs storage cupboard, electric heater, fitted carpet and front aspect window.

**BATHROOM:** 3 piece suite comprising low level WC, pedestal wash hand basin, panel enclosed bath, electric heated towel rail, part tiled walls and side aspect opaque window.

# **OUTSIDE**

- **PRIVATE REAR**Patio area, low maintenance stone area, raised flower beds, well established<br/>flower, shrub and tree boarders, external lighting, enclosed brick built walling<br/>and panel fencing and door to: -
- **SINGLE GARAGE:** Up and over door, with power and lighting.