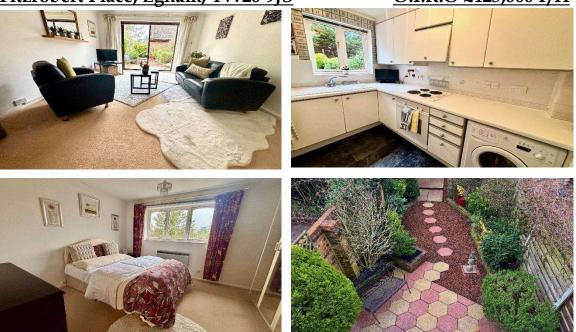

**<u>KITCHEN:</u>** Comprising eye and base level units with rolled edge work surfaces, single sink and drainer unit with mixer tap, fitted oven, hob and extractor over, space for other appliances, part tiled walls, tile effect vinyl flooring and front aspect window.

LOUNGE/DININGCoved ceiling, electric heater, under stairs storage cupboard, fitted carpets and<br/>rear aspect double glazed patio doors onto garden.

**FIRST FLOOR**Hand rails balustrading, airing/storage cupboard, access to loft, fitted carpet**LANDING:**and doors to all rooms.

**<u>BEDROOM ONE:</u>** Fitted wardrobe, electric heater, fitted carpet and rear aspect window.

**<u>BEDROOM TWO:</u>** Over stairs storage cupboard, electric heater, fitted carpet and front aspect window.

# **OUTSIDE**

- **PRIVATE REAR**Patio area, low maintenance stone area, raised flower beds, well established<br/>flower, shrub and tree boarders, external lighting, enclosed brick built walling<br/>and panel fencing and door to: -
- **SINGLE GARAGE:** Up and over door, with power and lighting.