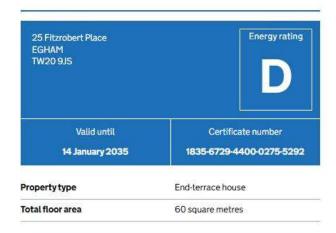

### EPC

## **Rules on letting this property**

Properties can be let if they have an energy rating from A to E.

You can read guidance for landlords on the regulations and exemptions.

# **Energy rating and score**

This property's energy rating is D. It has the potential to be B.

```
See how to improve this property's energy efficiency.
```

The graph shows this property's current and potential energy rating.