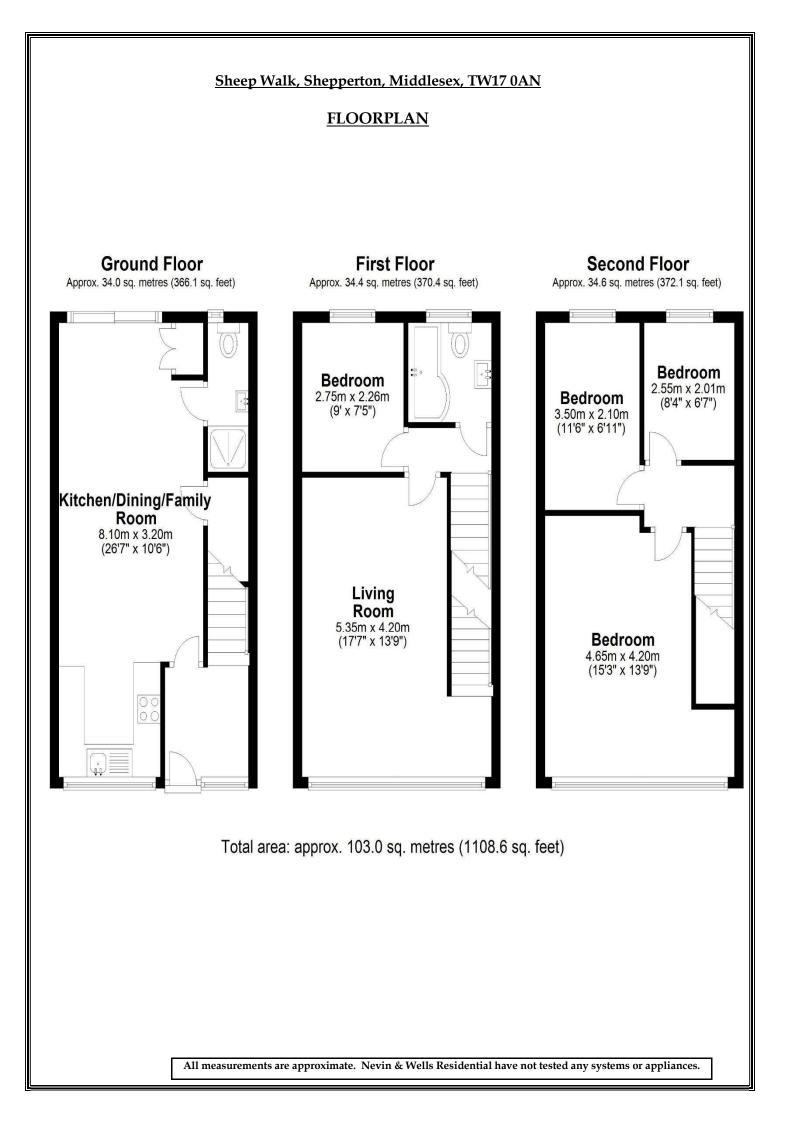

|
| <u>VIEWINGS:</u>                            | By appointment with the clients selling agents,<br>Nevin & Wells Residential on 01784 437 437 or<br>visit <u>www.nevinandwells.co.uk</u>                                                                                                                                                                                                                                                                                                                               |



## Sheep Walk, Shepperton, Middlesex, TW17 0AN

## **EPC**



## Rules on letting this property

Properties can be let if they have an energy rating from A to E.

You can read guidance for landlords on the regulations and exemptions.

# **Energy rating and score**

This property's energy rating is C. It has the potential to be B.

See how to improve this property's energy efficiency.