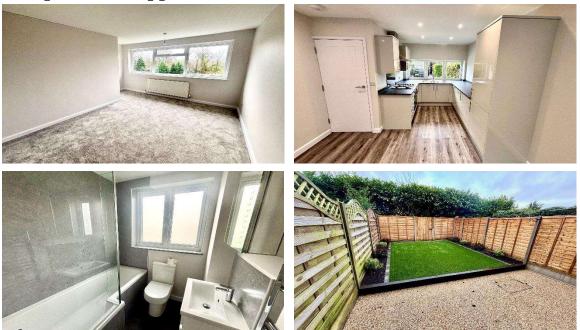

| Sheep Walk, Shepperton, Middlesex, TW17 0AN |                                                                                                                                                                                                                                                                                                                                                                                                                                                                        |
|---------------------------------------------|------------------------------------------------------------------------------------------------------------------------------------------------------------------------------------------------------------------------------------------------------------------------------------------------------------------------------------------------------------------------------------------------------------------------------------------------------------------------|
|                                             | Composite double glazed door to:                                                                                                                                                                                                                                                                                                                                                                                                                                       |
| ENTRANCE HALLWAY:                           | Stairs to first floor, radiator, laminate wood effect flooring, front aspect opaque double glazed window and doors to all rooms.                                                                                                                                                                                                                                                                                                                                       |
| <u>KITCHEN/LIVING</u><br><u>AREA:</u>       | <ul> <li><u>Kitchen</u></li> <li>Comprising eye and base level units with rolled edge work surface, one and a half bowl sink unit with mixer tap, fitted oven, hob and extractor over, fitted dishwasher and fitted fridge/freezer, laminate wood effect flooring, under stairs storage cupboard and open plan to: -</li> <li><u>Living area</u></li> <li>Radiator, laminate wood effect flooring, rear aspect double glazed doors to garden and door to: -</li> </ul> |
| <u>GROUND FLOOR</u><br>SHOWER ROOM:         | Comprising separate shower cubicle with power shower, vanity enclosed wash hand basin, low level WC, heated towel rail and rear aspect opaque double glazed window.                                                                                                                                                                                                                                                                                                    |
| <u>FIRST FLOOR</u><br>LANDING:              | Newly fitted carpet and doors too all rooms.                                                                                                                                                                                                                                                                                                                                                                                                                           |
| <b>BEDROOM ONE:</b>                         | Radiator, newly fitted carpet and rear aspect double glazed window.                                                                                                                                                                                                                                                                                                                                                                                                    |
| <u>LOUNGE/DINING</u><br><u>ROOM:</u>        | Radiators, newly fitted carpet, stairs to second floor and front aspect double glazed window.                                                                                                                                                                                                                                                                                                                                                                          |
| <u>LUXURY FAMILY</u><br><u>BATHROOM:</u>    | White three piece suite comprising panel enclosed bath with shower over and glass<br>shower screen, vanity enclosed wash hand basin, low level WC, heated towel rail<br>and rear aspect opaque double glazed window.                                                                                                                                                                                                                                                   |
|                                             | Stairs to second floor                                                                                                                                                                                                                                                                                                                                                                                                                                                 |
| BEDROOM TWO:                                | Radiator, newly fitted carpet and rear aspect double glazed window.                                                                                                                                                                                                                                                                                                                                                                                                    |
| <b>BEDROOM THREE:</b>                       | Radiator, newly fitted carpet and rear aspect double glazed window.                                                                                                                                                                                                                                                                                                                                                                                                    |
| BEDROOM FOUR:                               | Radiator, newly fitted carpet and front aspect double glazed window.                                                                                                                                                                                                                                                                                                                                                                                                   |
|                                             | <u>OUTSIDE</u>                                                                                                                                                                                                                                                                                                                                                                                                                                                         |
| <u>LANDSCAPED REAR</u><br><u>GARDEN:</u>    | Low maintenance resin bond patio area, approximately 30ft artificial lawn area, raised flower bed areas, external tap, enclosed by panel fencing and rear access gate.                                                                                                                                                                                                                                                                                                 |
| <u>OWN DRIVEWAY:</u>                        | Providing off street parking for one vehicle                                                                                                                                                                                                                                                                                                                                                                                                                           |
| <u>ADDITIIONAL</u><br><u>PARKING:</u>       | Gravel parking for one vehicle adjacent to property                                                                                                                                                                                                                                                                                                                                                                                                                    |
| ADJACENT GARDEN:                            | <b>Approx 150 ft</b> comprising lawn area, shrubs, cherry tree and bark area fronting onto the River Ash                                                                                                                                                                                                                                                                                                                                                               |
| COUNCIL TAX BAND:                           | <b>D</b> – Spelthorne Borough Council                                                                                                                                                                                                                                                                                                                                                                                                                                  |
| <u>VIEWINGS:</u>                            | By appointment with the clients selling agents,<br>Nevin & Wells Residential on 01784 437 437 or<br>visit <u>www.nevinandwells.co.uk</u>                                                                                                                                                                                                                                                                                                                               |