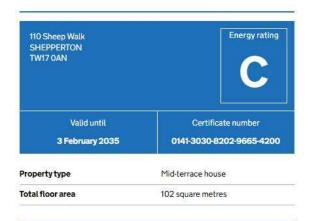

## **EPC**

# **Energy rating and score**

This property's energy rating is C. It has the potential to be B.

See how to improve this property's energy efficiency.