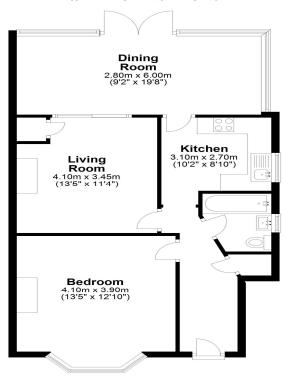

## FLOOR PLAN

Ground Floor Approx. 67.4 sq. metres (725.3 sq. feet)

Total area: approx. 67.4 sq. metres (725.3 sq. feet)

All measurements are approximate. Nevin & Wells Residential have not tested any systems or appliances.