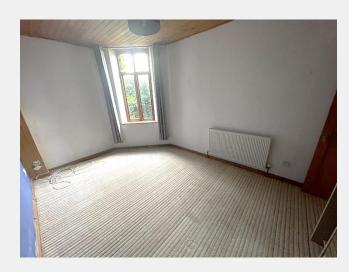

On the first-floor landing, a velux window provides great natural light, large airing cupboard containing boiler and loft access to spacious loft space. Doors off to the two bedrooms and bathroom. The Bathroom comprises a white suite with pedestal wash hand basin, WC and panel bath.