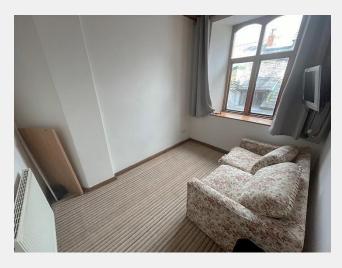

On the first-floor landing, a velux window provides great natural light, large airing cupboard containing boiler and loft access to spacious loft space. Doors off to the two bedrooms and bathroom. The Bathroom comprises a white suite with pedestal wash hand basin, WC and panel bath.