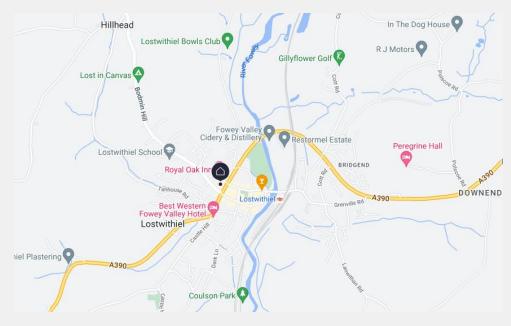

Lostwithiel town centre is only a short walk from the property with a range of shops catering for day-to-day amenities. The town is well known as an antique centre and there are a number of popular pubs/restaurants. There is a main line railway station with a regular service to London Paddington. The A390 is close at hand and offers excellent communication links to the remainder of the Country.

### Transport links -

- Lostwithiel Station 0.2 miles
- Bodmin Parkway Station 2.6 miles
- Luxulyan Station 3.6 miles