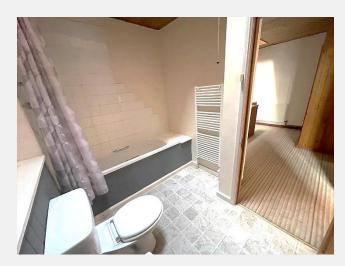

On the first-floor landing, a velux window provides great natural light, large airing cupboard containing boiler and loft access to spacious loft space. Doors off to the two bedrooms and bathroom. The Bathroom comprises a white suite with pedestal wash hand basin, WC and panel bath.