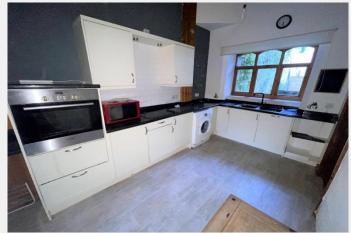

The front door opens out into the kitchen, fitted with a range of modern units with work surfaces over and matching wall mounted units. Inset stainless steel sink and drainer unit with cupboards under, integrated 'Bosch' stainless steel electric oven and separate four ring electric hobs. Door leads through to the large Living/Dining Room, with impressive high ceilings, exposed wooden floorboards, feature fireplace, door and window to outside and stairs up to the first-floor landing.