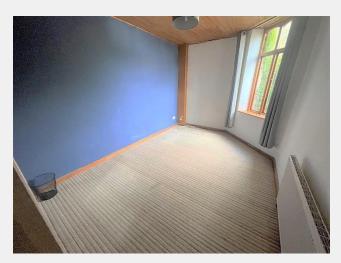

On the first-floor landing, a velux window provides great natural light, large airing cupboard containing boiler and loft access to spacious loft space. Doors off to the two bedrooms and bathroom. The Bathroom comprises a white suite with pedestal wash hand basin, WC and panel bath.