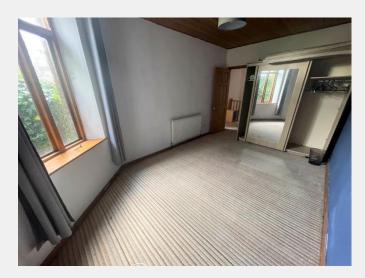

On the first-floor landing, a velux window provides great natural light, large airing cupboard containing boiler and loft access to spacious loft space. Doors off to the two bedrooms and bathroom. The Bathroom comprises a white suite with pedestal wash hand basin, WC and panel bath.