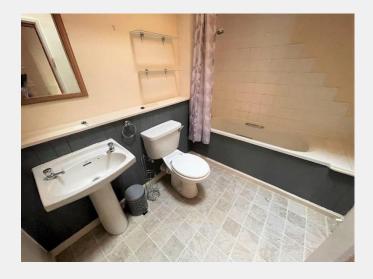

On the first-floor landing, a velux window provides great natural light, large airing cupboard containing boiler and loft access to spacious loft space. Doors off to the two bedrooms and bathroom. The Bathroom comprises a white suite with pedestal wash hand basin, WC and panel bath.