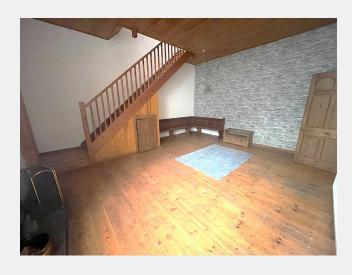

The front door opens out into the kitchen, fitted with a range of modern units with work surfaces over and matching wall mounted units. Inset stainless steel sink and drainer unit with cupboards under, integrated 'Bosch' stainless steel electric oven and separate four ring electric hobs. Door leads through to the large Living/Dining Room, with impressive high ceilings, exposed wooden floorboards, feature fireplace, door and window to outside and stairs up to the first-floor landing.