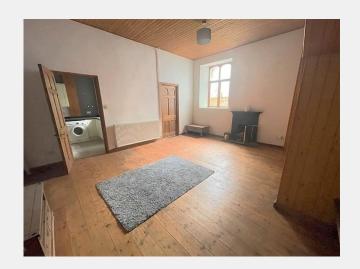

The front door opens out into the kitchen, fitted with a range of modern units with work surfaces over and matching wall mounted units. Inset stainless steel sink and drainer unit with cupboards under, integrated 'Bosch' stainless steel electric oven and separate four ring electric hobs. Door leads through to the large Living/Dining Room, with impressive high ceilings, exposed wooden floorboards, feature fireplace, door and window to outside and stairs up to the first-floor landing.