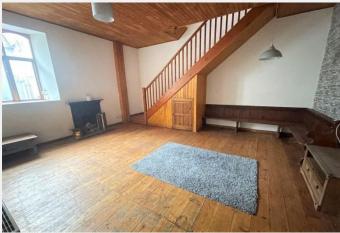

The front door opens out into the kitchen, fitted with a range of modern units with work surfaces over and matching wall mounted units. Inset stainless steel sink and drainer unit with cupboards under, integrated 'Bosch' stainless steel electric oven and separate four ring electric hobs. Door leads through to the large Living/Dining Room, with impressive high ceilings, exposed wooden floorboards, feature fireplace, door and window to outside and stairs up to the first-floor landing.