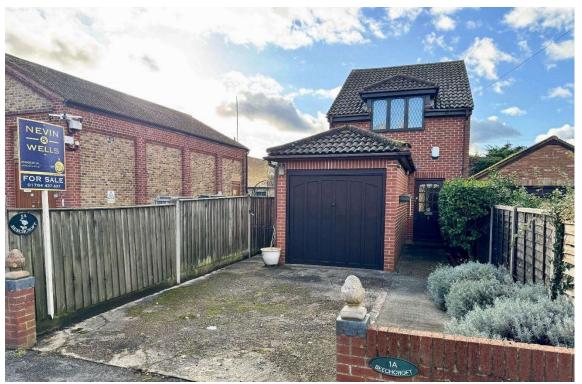

## 

RESIDENTIAL

ESTABLISHED IN 2002

Runnemede Road, Egham, TW20 9BT

Positioned in the heart of Egham, a modern two bedroom detached home offered for sale 'chain free'. Benefits include two double bedrooms, white oak effect kitchen, spacious lounge/diner, downstairs cloakroom and first floor shower room. Externally, there is a 40ft (12.19m) garden and garage via a private drive. Egham station, Magna Square and local restaurants are on your doorstep.

| Runnemede Road, Egham, Surrey, TW20 9BE |                                                                                                                                                                                                                                                                                                                                                                           |  |  |
|-----------------------------------------|---------------------------------------------------------------------------------------------------------------------------------------------------------------------------------------------------------------------------------------------------------------------------------------------------------------------------------------------------------------------------|--|--|
|                                         | Hardwood front door into:                                                                                                                                                                                                                                                                                                                                                 |  |  |
| ENTRANCE HALLWAY:                       | Radiator, coved cornice ceiling, understairs storage cupboard, stirs to first floor.<br>Door into: -                                                                                                                                                                                                                                                                      |  |  |
| CLOAKROOM:                              | In white with low level WC, wash hand basin, radiator, coved cornice ceiling, towel rail. Wooden frame frosted double glazed window to side.                                                                                                                                                                                                                              |  |  |
| <u>KITCHEN:</u>                         | White oak effect base and eye level units, laminate worktops, half size dishwasher, fitted washing machine, tiled splashback, cupboard housing gas boiler, fitted fridge freezer. Built in stainless steel electric oven and four ring gas hob, extractor hood. One and a half bowl single drainer sink with chrome mixer tap. Wooden frame double glazed window to side. |  |  |
| <u>LOUNGE/DINING</u><br>ROOM            | Radiators, coved cornice ceiling, door to hallway. Double glazed sliding patio door to rear garden.                                                                                                                                                                                                                                                                       |  |  |
| LANDING:                                | Hatch to loft space with folding ladder and light, airing cupboard housing hot water cylinder.                                                                                                                                                                                                                                                                            |  |  |
| BEDROOM ONE:                            | Radiator, coved cornice ceiling, built in wardrobes. Wooden frame double glazed window to rear.                                                                                                                                                                                                                                                                           |  |  |
| BEDROOM TWO:                            | Radiator, coved cornice ceiling, storage cupboard. Wooden frame double glazed window to front.                                                                                                                                                                                                                                                                            |  |  |
| <u>BATHROOM:</u>                        | White suite comprising low level WC, wash hand basin set into vanity unit, radiator, tiled shower cubicle with glass door housing chrome mixer shower, medicine cabinet, wall mirror. Wooden frame frosted double glazed window to side.                                                                                                                                  |  |  |
|                                         | OUTSIDE                                                                                                                                                                                                                                                                                                                                                                   |  |  |
| REAR GARDEN:                            | <b>Approximately 40ft (12.19m).</b> Mainly laid to paving, outside tap, small summerhouse, various shrubs, side access gate.                                                                                                                                                                                                                                              |  |  |
| GARAGE:                                 | Integral garage with light, power and private drive to front.                                                                                                                                                                                                                                                                                                             |  |  |
| COUNCIL TAX BAND:                       | <b>D</b> – Runnymede Borough Council                                                                                                                                                                                                                                                                                                                                      |  |  |
| <u>VIEWINGS:</u>                        | By appointment with the clients selling agents, Nevin & Wells Residential on 01784 437 437 or visit <u>www.nevinandwells.co.uk</u>                                                                                                                                                                                                                                        |  |  |