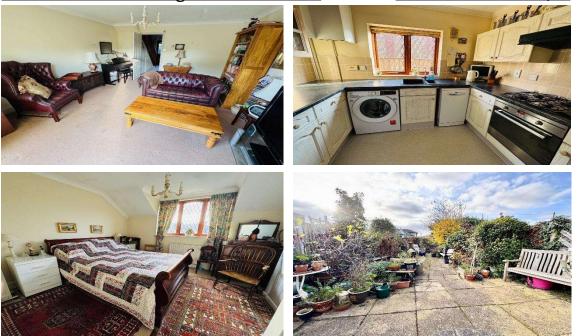

| Runnemede Road, Egham, Surrey, TW20 9BE |                                                                                                                                                                                                                                                                                                                                                                           |  |  |
|-----------------------------------------|---------------------------------------------------------------------------------------------------------------------------------------------------------------------------------------------------------------------------------------------------------------------------------------------------------------------------------------------------------------------------|--|--|
|                                         | Hardwood front door into:                                                                                                                                                                                                                                                                                                                                                 |  |  |
| ENTRANCE HALLWAY:                       | Radiator, coved cornice ceiling, understairs storage cupboard, stirs to first floor.<br>Door into: -                                                                                                                                                                                                                                                                      |  |  |
| CLOAKROOM:                              | In white with low level WC, wash hand basin, radiator, coved cornice ceiling, towel rail. Wooden frame frosted double glazed window to side.                                                                                                                                                                                                                              |  |  |
| <u>KITCHEN:</u>                         | White oak effect base and eye level units, laminate worktops, half size dishwasher, fitted washing machine, tiled splashback, cupboard housing gas boiler, fitted fridge freezer. Built in stainless steel electric oven and four ring gas hob, extractor hood. One and a half bowl single drainer sink with chrome mixer tap. Wooden frame double glazed window to side. |  |  |
| <u>LOUNGE/DINING</u><br>ROOM            | Radiators, coved cornice ceiling, door to hallway. Double glazed sliding patio door to rear garden.                                                                                                                                                                                                                                                                       |  |  |
| LANDING:                                | Hatch to loft space with folding ladder and light, airing cupboard housing hot water cylinder.                                                                                                                                                                                                                                                                            |  |  |
| BEDROOM ONE:                            | Radiator, coved cornice ceiling, built in wardrobes. Wooden frame double glazed window to rear.                                                                                                                                                                                                                                                                           |  |  |
| BEDROOM TWO:                            | Radiator, coved cornice ceiling, storage cupboard. Wooden frame double glazed window to front.                                                                                                                                                                                                                                                                            |  |  |
| <u>BATHROOM:</u>                        | White suite comprising low level WC, wash hand basin set into vanity unit, radiator, tiled shower cubicle with glass door housing chrome mixer shower, medicine cabinet, wall mirror. Wooden frame frosted double glazed window to side.                                                                                                                                  |  |  |
|                                         | OUTSIDE                                                                                                                                                                                                                                                                                                                                                                   |  |  |
| REAR GARDEN:                            | <b>Approximately 40ft (12.19m).</b> Mainly laid to paving, outside tap, small summerhouse, various shrubs, side access gate.                                                                                                                                                                                                                                              |  |  |
| GARAGE:                                 | Integral garage with light, power and private drive to front.                                                                                                                                                                                                                                                                                                             |  |  |
| COUNCIL TAX BAND:                       | <b>D</b> – Runnymede Borough Council                                                                                                                                                                                                                                                                                                                                      |  |  |
| <u>VIEWINGS:</u>                        | By appointment with the clients selling agents, Nevin & Wells Residential on 01784 437 437 or visit <u>www.nevinandwells.co.uk</u>                                                                                                                                                                                                                                        |  |  |