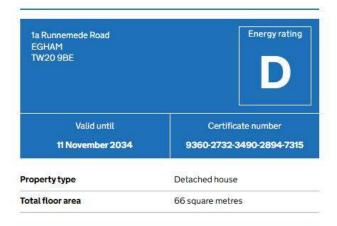

## Runnemede Road, Egham, Surrey, TW20 9BE

**EPC** 

## **Energy rating and score**

This property's energy rating is D. It has the potential to be B.

See how to improve this property's energy efficiency.

| Score | Energy rating | Current           | Potential |
|-------|---------------|-------------------|-----------|
| 92+   | Α             |                   |           |
| 81-91 | B             |                   | 84 B      |
| 69-80 | С             |                   |           |
| 55-68 | D             | <mark>56 D</mark> |           |
| 39-54 | E             |                   |           |
| 21-38 | F             |                   |           |
| 1-20  |               | 3                 |           |