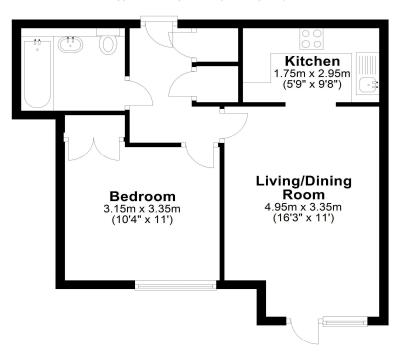

### **FLOOR PLAN**

### **Ground Floor**

Approx. 44.4 sq. metres (477.8 sq. feet)

Total area: approx. 44.4 sq. metres (477.8 sq. feet)

All measurements are approximate. Nevin & Wells Residential have not tested any systems or appliances.