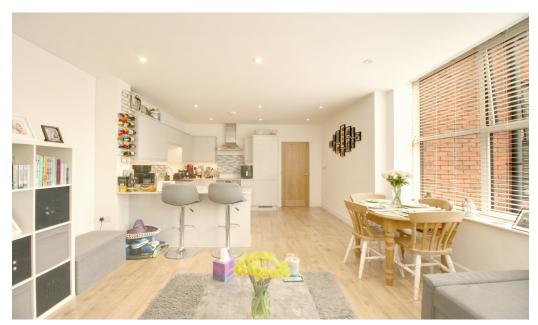

## Lounge Diner

13' 9" x 13' 5" (4.20m x 4.10m)

## Kitchen

10' 2" x 12' 1" (3.10m x 3.70m)