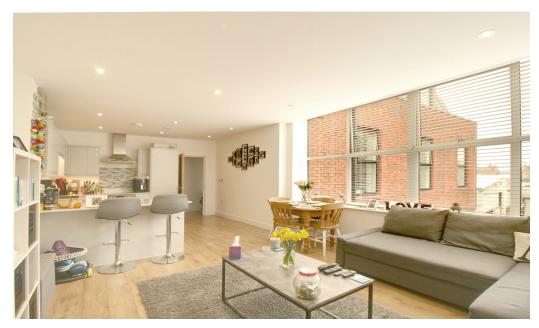

The apartment boasts a bright and spacious open-plan living area, designed for modern comfort and style. The well-proportioned bedrooms offer generous storage, while the first-floor positioning provides delightful views. With its sleek, contemporary design, this home perfectly balances functionality and elegance.

## Lounge Diner

13' 9" x 13' 5" (4.20m x 4.10m)

## Kitchen

10' 2" x 12' 1" (3.10m x 3.70m)