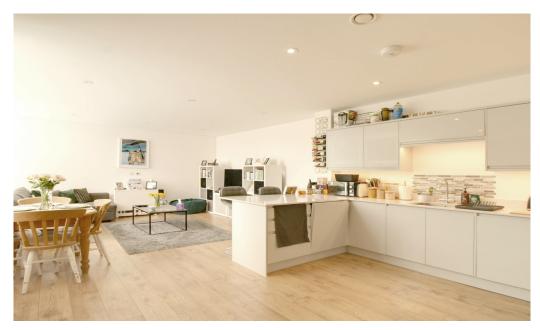

## Kitchen

10' 2" x 12' 1" (3.10m x 3.70m)

One of only twelve naturally bright and spacious apartments, benefiting from well-maintained gated grounds. Internal space boasting from engineered wood flooring throughout and contemporary modern kitchen with fully integrated appliances.