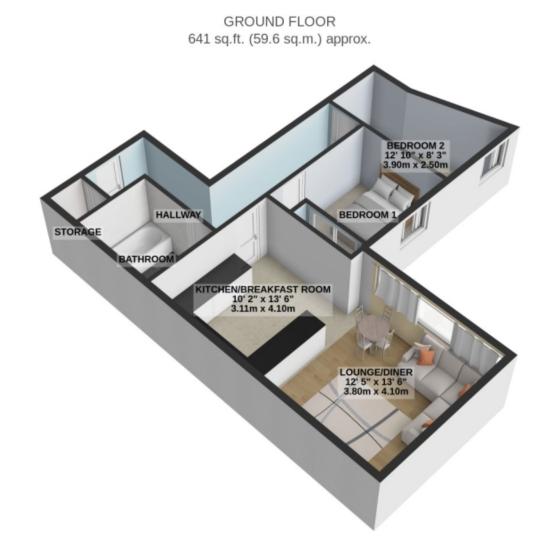

## Lounge Diner

13' 9" x 13' 5" (4.20m x 4.10m)

## Kitchen

10' 2" x 12' 1" (3.10m x 3.70m)

### Hallway

### Bathroom

**Bedroom 1** 8' 10" x 10' 9" (2.70m x 3.30m)

**Bedroom 2** 12' 9" x 8' 2" (3.90m x 2.50m)

# Floorplans

GROUND FLOOR 641 sq.ft. (59.6 sq.m.) approx.

TOTAL FLOOR AREA: 641 sq.ft. (59.6 sq.m.) approx. White www valency has been rando to ensure the accuracy of the floorplan contained here, measurements of doors, whose, somers and any other items are againstrate and to receptability is taken for any error, onesistor or min-statement. This plan is for all activative purposes only and should be used as such by any prospective purchase. The services, systems and againstees them have not been tested and and our guarantee as to their operability or efficiency, on the given. Much with Network 00205

## Floorplans

## TOTAL FLOOR AREA: 641 sq.ft. (59.6 sq.m.) approx.

For illustrative purposes only. Decorative finishes, fixtures, fittings and furnishings do not represent the current state of the property. Measurements are approximate. Not to scale. Made with Metropix © 2025