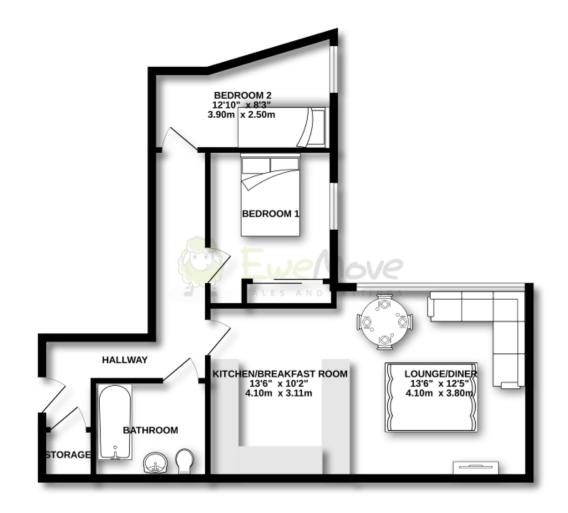

## Lounge Diner

13' 9" x 13' 5" (4.20m x 4.10m)

## Kitchen

10' 2" x 12' 1" (3.10m x 3.70m)

### Hallway

### Bathroom

**Bedroom 1** 8' 10" x 10' 9" (2.70m x 3.30m)

**Bedroom 2** 12' 9" x 8' 2" (3.90m x 2.50m)

# Floorplans

GROUND FLOOR 641 sq.ft. (59.6 sq.m.) approx.

TOTAL FLOOR AREA: 641 sq.ft. (59.6 sq.m.) approx. White www valency has been rando to ensure the accuracy of the floorplan contained here, measurements of doors, whose, somers and any other items are againstrate and to receptability is taken for any error, onesistor or min-statement. This plan is for all activative purposes only and should be used as such by any prospective purchase. The services, systems and againstees them have not been tested and and our guarantee as to their operability or efficiency, on the given. Much with Network 00205

## Floorplans

## TOTAL FLOOR AREA: 641 sq.ft. (59.6 sq.m.) approx.

For illustrative purposes only. Decorative finishes, fixtures, fittings and furnishings do not represent the current state of the property. Measurements are approximate. Not to scale. Made with Metropix © 2025