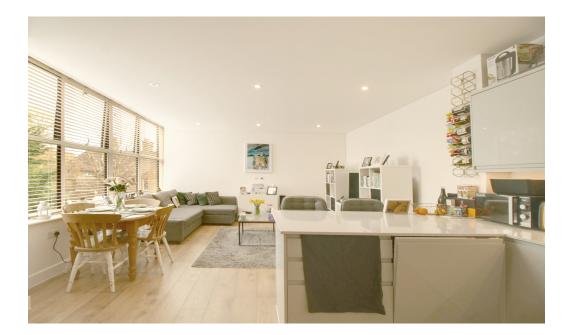

## Lounge Diner

13' 9" x 13' 5" (4.20m x 4.10m)

The apartment boasts a bright and spacious open-plan living area, designed for modern comfort and style. The well-proportioned bedrooms offer generous storage, while the first-floor positioning provides delightful views. With its sleek, contemporary design, this home perfectly balances functionality and elegance.