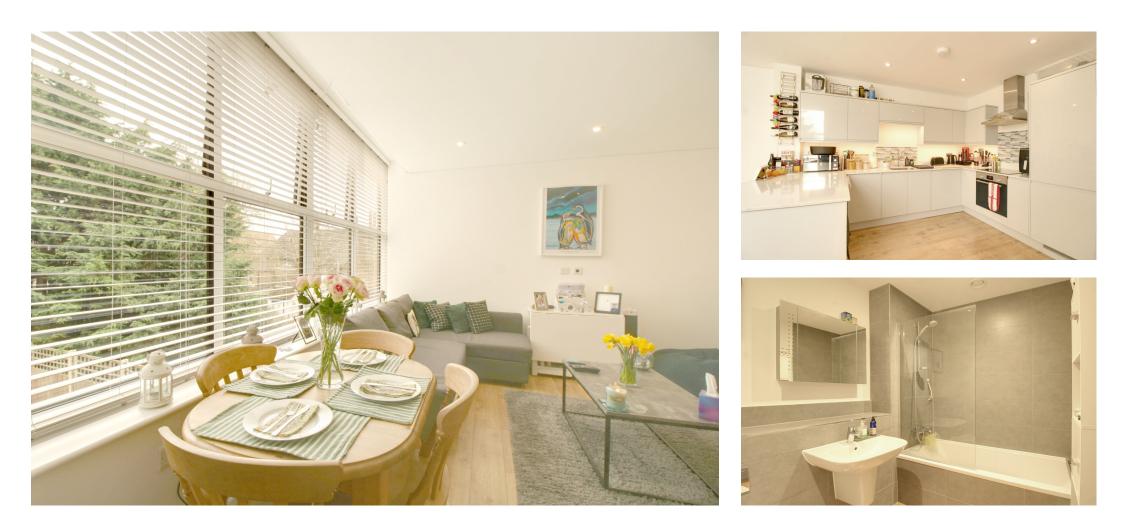

The apartment boasts a bright and spacious open-plan living area, designed for modern comfort and style. The well-proportioned bedrooms offer generous storage, while the first-floor positioning provides delightful views. With its sleek, contemporary design, this home perfectly balances functionality and elegance.

One of only twelve naturally bright and spacious apartments, benefiting from well-maintained gated grounds. Internal space boasting from engineered wood flooring throughout and contemporary modern kitchen with fully integrated appliances.