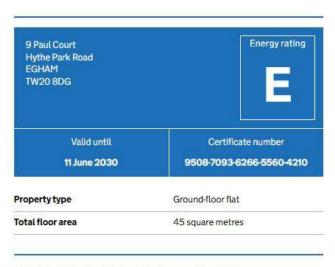

### **EPC**

### Rules on letting this property

Properties can be let if they have an energy rating from A to E.

You can read guidance for landlords on the regulations and exemptions.

## **Energy rating and score**

This property's energy rating is E. It has the potential to be D.

See how to improve this property's energy efficiency.