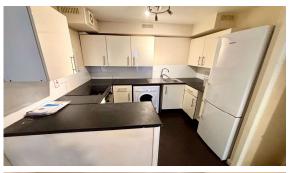

and open plan.

**<u>FITTED</u>** Comprising eye and base level units with rolled edge work surfaces,

**<u>KITCHEN:</u>** stainless steel drainer unit with mixer tap, fitted oven and hob, space

for appliances, part tiled walls, extractor fan and vinyl flooring.