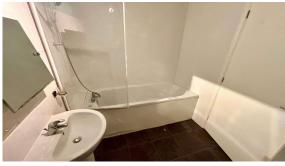

**DOUBLE** Built in wardrobes, electric radiator and front aspect double glazed

**BEDROOM:** window.

**INSTALLED** White three-piece suite comprising panel enclosed bath with shower

**BATHROOM:** attachment, glass shower screen, pedestal wash hand basin, low level

W.C, heated towel rail, extractor fan, part tiled walls and vinyl

flooring.

**GARAGE:** In nearby block with up and over door.

**LEASE TERM:** Remaining lease term 89 years. (awaiting written confirmation)