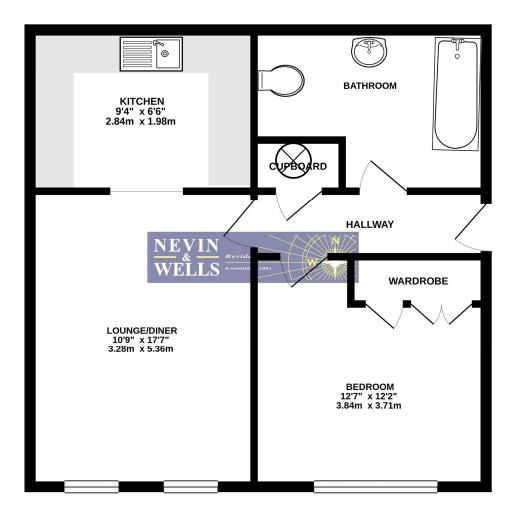

### **FLOOR PLAN**

GROUND FLOOR 583 sq.ft. (54.2 sq.m.) approx.

TOTAL FLOOR AREA: 583 sq.ft. (54.2 sq.m.) approx.

While every attempt in the accuracy of the flooring contained thes, measurements of doors, undergot make the restaure he accuracy of the flooring contained thes, measurements of doors, undergot contained the property of the contained the second of the contained the co

All measurements are approximate. Nevin & Wells Residential have not tested any systems or appliances.