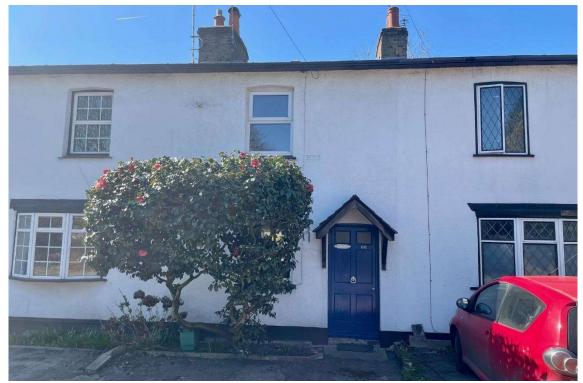

# 

RESIDENTIAL

ESTABLISHED IN 2002

St Judes Road, Englefield Green, TW20 0BT

£365,000 F/H

Built in 1822 is this charming character cottage situated in the heart of Englefield Green village, just yards from local shops, public transport facilities, Savill Gardens and Royal Holloway University of London. Accommodation comprises 19ft living/dining room, kitchen, bathroom, two bedrooms, a private rear garden and off street parking for up to two vehicles. No onward chain.

#### **OUTSIDE**

**REAR GARDEN:**Approximately 80ft. South facing, well established flower, shrub and<br/>tree borders, lawn area, gated rear access.

**<u>PARKING:</u>** Off street parking for up to two vehicles.