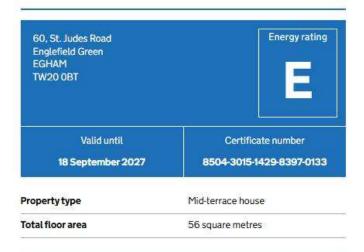

#### **EPC**

## Rules on letting this property

Properties can be let if they have an energy rating from A to E.

You can read guidance for landlords on the regulations and exemptions.

## **Energy rating and score**

This property's energy rating is E. It has the potential to be B.

See how to improve this property's energy efficiency.