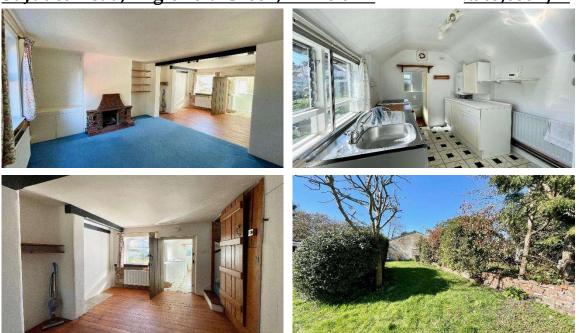

### St Judes Road, Englefield Green, Surrey, TW20 0BT

Main door to:

<u>OPEN PLAN LIVING</u> <u>AREA:</u> Feature open fireplace, storage cupboard, radiator, front aspect double glazed window stairs to first floor, exposed wooden floorboards, under stairs storage cupboard, radiator, rear aspect double glazed window and door to: -

**<u>KITCHEN:</u>** Comprising eye and base level units with rolled edge work surfaces, single sink unit with mixer tap and drainer, space for appliances, radiator, vinyl flooring, side aspect secondary glazed window and door to: -

#### **OUTSIDE**

**REAR GARDEN:**Approximately 80ft. South facing, well established flower, shrub and<br/>tree borders, lawn area, gated rear access.

**<u>PARKING:</u>** Off street parking for up to two vehicles.