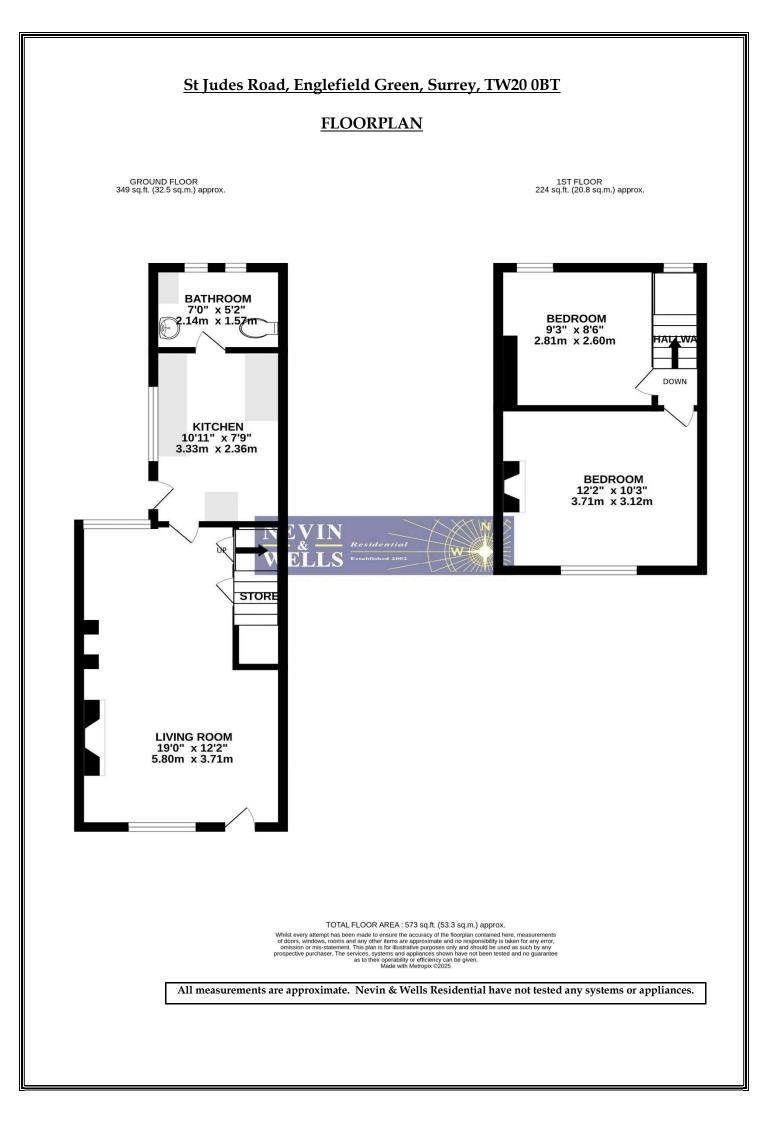

### St Judes Road, Englefield Green, Surrey, TW20 0BT

Main door to:

<u>OPEN PLAN LIVING</u> <u>AREA:</u> Feature open fireplace, storage cupboard, radiator, front aspect double glazed window stairs to first floor, exposed wooden floorboards, under stairs storage cupboard, radiator, rear aspect double glazed window and door to: -

**<u>KITCHEN:</u>** Comprising eye and base level units with rolled edge work surfaces, single sink unit with mixer tap and drainer, space for appliances, radiator, vinyl flooring, side aspect secondary glazed window and door to: -

**BATHROOM:** White three piece suite comprising panel enclosed bath with shower over, low level WC, pedestal wash hand basin, extractor fan, part tiled walls, radiator. Side aspect opaque secondary glazed window and rear aspect opaque double glazed window.

**FIRST FLOOR**Rear aspect opaque double glazed window and doors to all rooms.**LANDING:**Access to boarded loft

**BEDROOM ONE:** Built in storage cupboards and shelving, original feature fireplace, radiator and front aspect double glazed window.

**<u>BEDROOM TWO:</u>** Built in single wardrobe, radiator and rear aspect double glazed window.