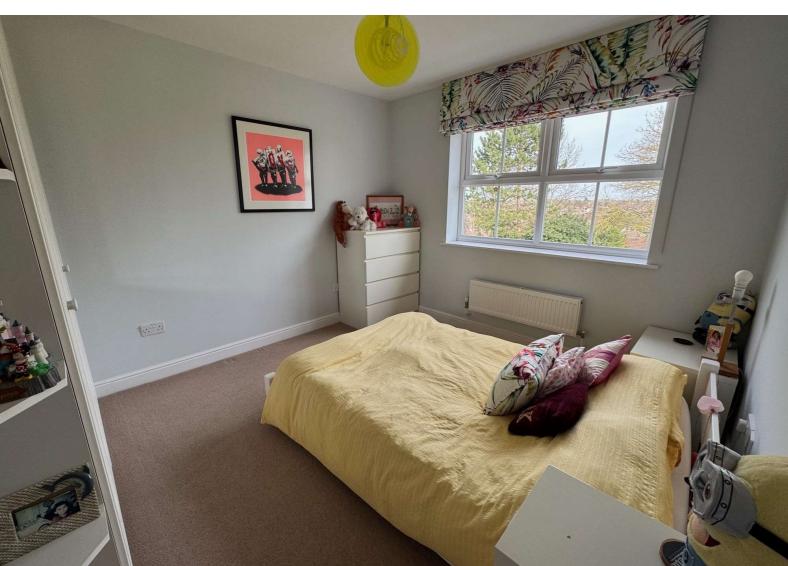

## Danehurst Close, Egham, Surrey, TW20 9PX

| A stunning four bedroom detached home, built in1998, offering contemporary styling laid out over three floors. This versatile property also offers large lounge, newly fitted kitchen, study, utility room, three bathrooms, cloakroom and double integral garage. Egham station, local schools and Magna Square are all a ten minute walk away. Access to the Orbit Leisure Centre, Windsor Great Park and Runnymede National Trust is a few minutes drive. |                                                                                                                                                                                                                                                                                                             | EN-SUITE SHOWER ROOM: | White suite comprising WC with concealed flush, wash hand basin set into vanity unit, tiled shower cubicle housing chrome mixer shower, chrome ladder radiator, ceramic tiled floor and walls. Frosted double glazed window to front. |
|--------------------------------------------------------------------------------------------------------------------------------------------------------------------------------------------------------------------------------------------------------------------------------------------------------------------------------------------------------------------------------------------------------------------------------------------------------------|-------------------------------------------------------------------------------------------------------------------------------------------------------------------------------------------------------------------------------------------------------------------------------------------------------------|-----------------------|---------------------------------------------------------------------------------------------------------------------------------------------------------------------------------------------------------------------------------------|
| CANOPY PORCH:                                                                                                                                                                                                                                                                                                                                                                                                                                                | Courtesy light. Double glazed door into: -                                                                                                                                                                                                                                                                  | BEDROOM TWO:          | Radiator, built in wardrobes. Double glazed window to front with panoramic views over Egham and beyond.                                                                                                                               |
| HALLWAY:                                                                                                                                                                                                                                                                                                                                                                                                                                                     | Radiator, doors into garage and utility room. Double glazed                                                                                                                                                                                                                                                 | BEDROOM THREE:        | Radiator, built in wardrobes. Double glazed window to rear. Door into:                                                                                                                                                                |
| CLOAKROOM:                                                                                                                                                                                                                                                                                                                                                                                                                                                   | window to side.  In white with low level WC, wash hand basin, extractor fan.                                                                                                                                                                                                                                | EN SUITE SHOWER ROOM: | In white with low level WC with concealed flush, wash hand basin set<br>in vanity unit, glass shower cubicle housing chrome mixer shower,<br>ceramic tiled floor, chrome ladder radiator. Frosted double glazed<br>window to rear.    |
| UTILTY ROOM:                                                                                                                                                                                                                                                                                                                                                                                                                                                 | Range of base and eye level units, space for appliances, sink unit, ceramic tiled floor. Double glazed window to front.                                                                                                                                                                                     | BEDROOM FOUR:         | Radiator, built in wardrobes. Double glazed window to rear.                                                                                                                                                                           |
| FIRST FLOOR LANDING:                                                                                                                                                                                                                                                                                                                                                                                                                                         | Radiator, coved cornice ceiling. Double glazed window to front, with views over Egham and beyond.                                                                                                                                                                                                           | SHOWER ROOM:          | In white with low level WC with concealed flush, wash hand basin set into vanity unit, glass shower cubicle housing mixer shower, ceramic tiled floor, chrome ladder radiator. Frosted double glazed window to                        |
| LOUNGE:                                                                                                                                                                                                                                                                                                                                                                                                                                                      | Radiator, coved cornice ceiling, two ceiling roses, feature limestone fireplace. Double glazed bay window to front, with views over Egham and beyond.                                                                                                                                                       |                       | rear.  OUTSIDE                                                                                                                                                                                                                        |
| DINING AREA:                                                                                                                                                                                                                                                                                                                                                                                                                                                 | Storage cupboard, coved cornice ceiling, Walnut effect flooring, under floor heating, glazed doors into lounge. Double glazed French doors onto rear patio. Double glazed sliding patio door                                                                                                                | REAR GARDEN:          | Thoughtfully landscaped and tiered garden, with inset dwarf brick wall, shrub beds, paved patio, outside tap, feature arch, courtesy light and side access gate.                                                                      |
|                                                                                                                                                                                                                                                                                                                                                                                                                                                              | to rear. Open plan into: -                                                                                                                                                                                                                                                                                  | FRONT GARDEN:         | Mature inset shrubs and flower beds.                                                                                                                                                                                                  |
| KITCHEN/FAMILY AREA:                                                                                                                                                                                                                                                                                                                                                                                                                                         | level units, marble worktops and splashback, concealed lighting, Walnut effect flooring with under floor heating,                                                                                                                                                                                           | DOUBLE GARAGE:        | Integral double width garage with light and power, storage and electric door. Approached via brick paved driveway with parking for three vehicles. Telsa electric car charger point.                                                  |
|                                                                                                                                                                                                                                                                                                                                                                                                                                                              | integral dishwash and fridge/freezer, larder unit, Quooker hot tap over single sink. Built in Neff self-cleaning electric double oven and microwave/grill, five ring gas hob with extractor hood over. Stainless steel one and a half bowl sink unit with mixer tap over and insinkartor. Open plan into: - | RESIDENTS GARDEN:     | There is a communal resident's green used for annual barbeques etc.                                                                                                                                                                   |
|                                                                                                                                                                                                                                                                                                                                                                                                                                                              |                                                                                                                                                                                                                                                                                                             | PRIVATE ROAD:         | Please note that Danehurst Close is a private road with a resident's contribution of £500.00.                                                                                                                                         |
| FAMILY AREA:                                                                                                                                                                                                                                                                                                                                                                                                                                                 | Walnut effect flooring, under floor heating. Double glazed window to rear and double glazed sliding door onto garden. Vaulted ceiling with double glazed ceiling lantern.                                                                                                                                   | COUNCIL TAX BAND:     | G - Runnymede Borough Council                                                                                                                                                                                                         |
| SECOND FLOOR<br>LANDING:                                                                                                                                                                                                                                                                                                                                                                                                                                     | Hatch to loft space with folding ladder, airing cupboard housing hot water system.                                                                                                                                                                                                                          | <u>VIEWINGS:</u>      | By appointment with the clients selling agents,<br>Nevin & Wells Residential on 01784 437 437 or<br>visit www.nevinandwells.co.uk                                                                                                     |
| <b>BEDROOM ONE:</b>                                                                                                                                                                                                                                                                                                                                                                                                                                          | Radiator, coved cornice ceiling, built in wardrobes. Two double                                                                                                                                                                                                                                             |                       |                                                                                                                                                                                                                                       |