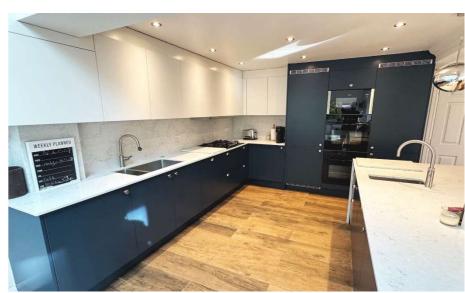

## Danehurst Close, Egham, Surrey, TW20 9PX

| A stunning four bedroom detached home, built in1998, offering contemporary styling laid out over three floors. This versatile property also offers large lounge, newly fitted kitchen, study, utility room, three bathrooms, cloakroom and double integral garage. Egham station, local schools and Magna Square are all a ten minute walk away. Access to the Orbit Leisure Centre, Windsor Great Park and Runnymede National Trust is a few minutes drive. |                                                                                                                                                                                                                                                                                                             | EN-SUITE SHOWER ROOM: | White suite comprising WC with concealed flush, wash hand basin set into vanity unit, tiled shower cubicle housing chrome mixer shower, chrome ladder radiator, ceramic tiled floor and walls. Frosted double glazed window to front. |
|--------------------------------------------------------------------------------------------------------------------------------------------------------------------------------------------------------------------------------------------------------------------------------------------------------------------------------------------------------------------------------------------------------------------------------------------------------------|-------------------------------------------------------------------------------------------------------------------------------------------------------------------------------------------------------------------------------------------------------------------------------------------------------------|-----------------------|---------------------------------------------------------------------------------------------------------------------------------------------------------------------------------------------------------------------------------------|
| CANOPY PORCH:                                                                                                                                                                                                                                                                                                                                                                                                                                                | Courtesy light. Double glazed door into: -                                                                                                                                                                                                                                                                  | BEDROOM TWO:          | Radiator, built in wardrobes. Double glazed window to front with panoramic views over Egham and beyond.                                                                                                                               |
| HALLWAY:                                                                                                                                                                                                                                                                                                                                                                                                                                                     | Radiator, doors into garage and utility room. Double glazed                                                                                                                                                                                                                                                 | BEDROOM THREE:        | Radiator, built in wardrobes. Double glazed window to rear. Door into:                                                                                                                                                                |
| CLOAKROOM:                                                                                                                                                                                                                                                                                                                                                                                                                                                   | window to side.  In white with low level WC, wash hand basin, extractor fan.                                                                                                                                                                                                                                | EN SUITE SHOWER ROOM: | In white with low level WC with concealed flush, wash hand basin set<br>in vanity unit, glass shower cubicle housing chrome mixer shower,<br>ceramic tiled floor, chrome ladder radiator. Frosted double glazed<br>window to rear.    |
| UTILTY ROOM:                                                                                                                                                                                                                                                                                                                                                                                                                                                 | Range of base and eye level units, space for appliances, sink unit, ceramic tiled floor. Double glazed window to front.                                                                                                                                                                                     | BEDROOM FOUR:         | Radiator, built in wardrobes. Double glazed window to rear.                                                                                                                                                                           |
| FIRST FLOOR LANDING:                                                                                                                                                                                                                                                                                                                                                                                                                                         | Radiator, coved cornice ceiling. Double glazed window to front, with views over Egham and beyond.                                                                                                                                                                                                           | SHOWER ROOM:          | In white with low level WC with concealed flush, wash hand basin set into vanity unit, glass shower cubicle housing mixer shower, ceramic tiled floor, chrome ladder radiator. Frosted double glazed window to                        |
| LOUNGE:                                                                                                                                                                                                                                                                                                                                                                                                                                                      | Radiator, coved cornice ceiling, two ceiling roses, feature limestone fireplace. Double glazed bay window to front, with views over Egham and beyond.                                                                                                                                                       |                       | rear.  OUTSIDE                                                                                                                                                                                                                        |
| DINING AREA:                                                                                                                                                                                                                                                                                                                                                                                                                                                 | Storage cupboard, coved cornice ceiling, Walnut effect flooring, under floor heating, glazed doors into lounge. Double glazed French doors onto rear patio. Double glazed sliding patio door                                                                                                                | REAR GARDEN:          | Thoughtfully landscaped and tiered garden, with inset dwarf brick wall, shrub beds, paved patio, outside tap, feature arch, courtesy light and side access gate.                                                                      |
|                                                                                                                                                                                                                                                                                                                                                                                                                                                              | to rear. Open plan into: -                                                                                                                                                                                                                                                                                  | FRONT GARDEN:         | Mature inset shrubs and flower beds.                                                                                                                                                                                                  |
| KITCHEN/FAMILY AREA:                                                                                                                                                                                                                                                                                                                                                                                                                                         | level units, marble worktops and splashback, concealed lighting, Walnut effect flooring with under floor heating,                                                                                                                                                                                           | DOUBLE GARAGE:        | Integral double width garage with light and power, storage and electric door. Approached via brick paved driveway with parking for three vehicles. Telsa electric car charger point.                                                  |
|                                                                                                                                                                                                                                                                                                                                                                                                                                                              | integral dishwash and fridge/freezer, larder unit, Quooker hot tap over single sink. Built in Neff self-cleaning electric double oven and microwave/grill, five ring gas hob with extractor hood over. Stainless steel one and a half bowl sink unit with mixer tap over and insinkartor. Open plan into: - | RESIDENTS GARDEN:     | There is a communal resident's green used for annual barbeques etc.                                                                                                                                                                   |
|                                                                                                                                                                                                                                                                                                                                                                                                                                                              |                                                                                                                                                                                                                                                                                                             | PRIVATE ROAD:         | Please note that Danehurst Close is a private road with a resident's contribution of £500.00.                                                                                                                                         |
| FAMILY AREA:                                                                                                                                                                                                                                                                                                                                                                                                                                                 | Walnut effect flooring, under floor heating. Double glazed window to rear and double glazed sliding door onto garden. Vaulted ceiling with double glazed ceiling lantern.                                                                                                                                   | COUNCIL TAX BAND:     | G - Runnymede Borough Council                                                                                                                                                                                                         |
| SECOND FLOOR<br>LANDING:                                                                                                                                                                                                                                                                                                                                                                                                                                     | Hatch to loft space with folding ladder, airing cupboard housing hot water system.                                                                                                                                                                                                                          | <u>VIEWINGS:</u>      | By appointment with the clients selling agents,<br>Nevin & Wells Residential on 01784 437 437 or<br>visit www.nevinandwells.co.uk                                                                                                     |
| <b>BEDROOM ONE:</b>                                                                                                                                                                                                                                                                                                                                                                                                                                          | Radiator, coved cornice ceiling, built in wardrobes. Two double                                                                                                                                                                                                                                             |                       |                                                                                                                                                                                                                                       |