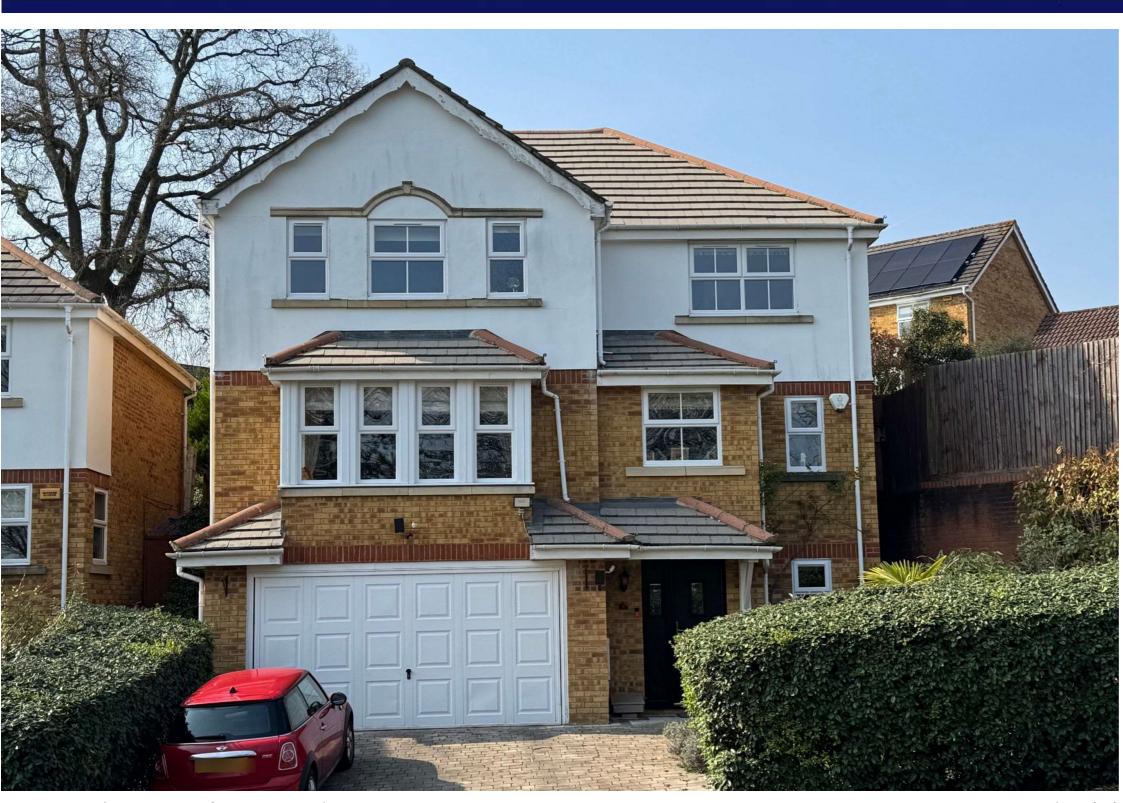

## Danehurst Close, Egham, Surrey, TW20 9PX

| A stunning four bedroom detached home, built in1998, offering contemporary styling laid out over three floors. This versatile property also offers large lounge, newly fitted kitchen, study, utility room, three bathrooms, cloakroom and double integral garage. Egham station, local schools and Magna Square are all a ten minute walk away. Access to the Orbit Leisure Centre, Windsor Great Park and Runnymede National Trust is a few minutes drive. |                                                                                                                                                                                                                                                                                                             | EN-SUITE SHOWER ROOM: | White suite comprising WC with concealed flush, wash hand basin set into vanity unit, tiled shower cubicle housing chrome mixer shower, chrome ladder radiator, ceramic tiled floor and walls. Frosted double glazed window to front. |
|--------------------------------------------------------------------------------------------------------------------------------------------------------------------------------------------------------------------------------------------------------------------------------------------------------------------------------------------------------------------------------------------------------------------------------------------------------------|-------------------------------------------------------------------------------------------------------------------------------------------------------------------------------------------------------------------------------------------------------------------------------------------------------------|-----------------------|---------------------------------------------------------------------------------------------------------------------------------------------------------------------------------------------------------------------------------------|
| CANOPY PORCH:                                                                                                                                                                                                                                                                                                                                                                                                                                                | Courtesy light. Double glazed door into: -                                                                                                                                                                                                                                                                  | BEDROOM TWO:          | Radiator, built in wardrobes. Double glazed window to front with panoramic views over Egham and beyond.                                                                                                                               |
| HALLWAY:                                                                                                                                                                                                                                                                                                                                                                                                                                                     | Radiator, doors into garage and utility room. Double glazed                                                                                                                                                                                                                                                 | BEDROOM THREE:        | Radiator, built in wardrobes. Double glazed window to rear. Door into:                                                                                                                                                                |
| CLOAKROOM:                                                                                                                                                                                                                                                                                                                                                                                                                                                   | window to side.  In white with low level WC, wash hand basin, extractor fan.                                                                                                                                                                                                                                | EN SUITE SHOWER ROOM: | In white with low level WC with concealed flush, wash hand basin set<br>in vanity unit, glass shower cubicle housing chrome mixer shower,<br>ceramic tiled floor, chrome ladder radiator. Frosted double glazed<br>window to rear.    |
| UTILTY ROOM:                                                                                                                                                                                                                                                                                                                                                                                                                                                 | Range of base and eye level units, space for appliances, sink unit, ceramic tiled floor. Double glazed window to front.                                                                                                                                                                                     | BEDROOM FOUR:         | Radiator, built in wardrobes. Double glazed window to rear.                                                                                                                                                                           |
| FIRST FLOOR LANDING:                                                                                                                                                                                                                                                                                                                                                                                                                                         | Radiator, coved cornice ceiling. Double glazed window to front, with views over Egham and beyond.                                                                                                                                                                                                           | SHOWER ROOM:          | In white with low level WC with concealed flush, wash hand basin set into vanity unit, glass shower cubicle housing mixer shower, ceramic tiled floor, chrome ladder radiator. Frosted double glazed window to                        |
| LOUNGE:                                                                                                                                                                                                                                                                                                                                                                                                                                                      | Radiator, coved cornice ceiling, two ceiling roses, feature limestone fireplace. Double glazed bay window to front, with views over Egham and beyond.                                                                                                                                                       |                       | rear.  OUTSIDE                                                                                                                                                                                                                        |
| DINING AREA:                                                                                                                                                                                                                                                                                                                                                                                                                                                 | Storage cupboard, coved cornice ceiling, Walnut effect flooring, under floor heating, glazed doors into lounge. Double glazed French doors onto rear patio. Double glazed sliding patio door                                                                                                                | REAR GARDEN:          | Thoughtfully landscaped and tiered garden, with inset dwarf brick wall, shrub beds, paved patio, outside tap, feature arch, courtesy light and side access gate.                                                                      |
|                                                                                                                                                                                                                                                                                                                                                                                                                                                              | to rear. Open plan into: -                                                                                                                                                                                                                                                                                  | FRONT GARDEN:         | Mature inset shrubs and flower beds.                                                                                                                                                                                                  |
| KITCHEN/FAMILY AREA:                                                                                                                                                                                                                                                                                                                                                                                                                                         | level units, marble worktops and splashback, concealed lighting, Walnut effect flooring with under floor heating,                                                                                                                                                                                           | DOUBLE GARAGE:        | Integral double width garage with light and power, storage and electric door. Approached via brick paved driveway with parking for three vehicles. Telsa electric car charger point.                                                  |
|                                                                                                                                                                                                                                                                                                                                                                                                                                                              | integral dishwash and fridge/freezer, larder unit, Quooker hot tap over single sink. Built in Neff self-cleaning electric double oven and microwave/grill, five ring gas hob with extractor hood over. Stainless steel one and a half bowl sink unit with mixer tap over and insinkartor. Open plan into: - | RESIDENTS GARDEN:     | There is a communal resident's green used for annual barbeques etc.                                                                                                                                                                   |
|                                                                                                                                                                                                                                                                                                                                                                                                                                                              |                                                                                                                                                                                                                                                                                                             | PRIVATE ROAD:         | Please note that Danehurst Close is a private road with a resident's contribution of £500.00.                                                                                                                                         |
| FAMILY AREA:                                                                                                                                                                                                                                                                                                                                                                                                                                                 | Walnut effect flooring, under floor heating. Double glazed window to rear and double glazed sliding door onto garden. Vaulted ceiling with double glazed ceiling lantern.                                                                                                                                   | COUNCIL TAX BAND:     | G - Runnymede Borough Council                                                                                                                                                                                                         |
| SECOND FLOOR<br>LANDING:                                                                                                                                                                                                                                                                                                                                                                                                                                     | Hatch to loft space with folding ladder, airing cupboard housing hot water system.                                                                                                                                                                                                                          | <u>VIEWINGS:</u>      | By appointment with the clients selling agents,<br>Nevin & Wells Residential on 01784 437 437 or<br>visit www.nevinandwells.co.uk                                                                                                     |
| <b>BEDROOM ONE:</b>                                                                                                                                                                                                                                                                                                                                                                                                                                          | Radiator, coved cornice ceiling, built in wardrobes. Two double                                                                                                                                                                                                                                             |                       |                                                                                                                                                                                                                                       |