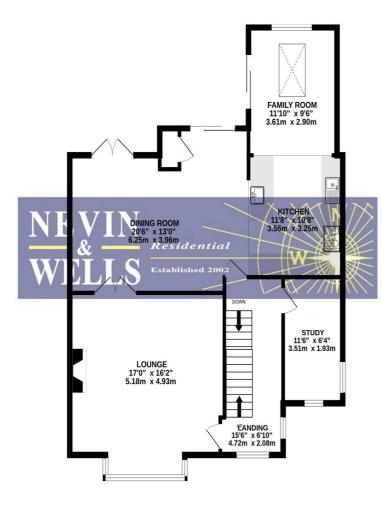

## Danehurst Close, Egham, Surrey, TW20 9PX

| A stunning four bedroom detached home, built in1998, offering contemporary styling laid out over three floors. This versatile property also offers large lounge, newly fitted kitchen, study, utility room, three bathrooms, cloakroom and double integral garage. Egham station, local schools and Magna Square are all a ten minute walk away. Access to the Orbit Leisure Centre, Windsor Great Park and Runnymede National Trust is a few minutes drive. |                                                                                                                                                                                                                                                                                                             | EN-SUITE SHOWER ROOM: | White suite comprising WC with concealed flush, wash hand basin set into vanity unit, tiled shower cubicle housing chrome mixer shower, chrome ladder radiator, ceramic tiled floor and walls. Frosted double glazed window to front. |
|--------------------------------------------------------------------------------------------------------------------------------------------------------------------------------------------------------------------------------------------------------------------------------------------------------------------------------------------------------------------------------------------------------------------------------------------------------------|-------------------------------------------------------------------------------------------------------------------------------------------------------------------------------------------------------------------------------------------------------------------------------------------------------------|-----------------------|---------------------------------------------------------------------------------------------------------------------------------------------------------------------------------------------------------------------------------------|
| CANOPY PORCH:                                                                                                                                                                                                                                                                                                                                                                                                                                                | Courtesy light. Double glazed door into: -                                                                                                                                                                                                                                                                  | BEDROOM TWO:          | Radiator, built in wardrobes. Double glazed window to front with panoramic views over Egham and beyond.                                                                                                                               |
| HALLWAY:                                                                                                                                                                                                                                                                                                                                                                                                                                                     | Radiator, doors into garage and utility room. Double glazed                                                                                                                                                                                                                                                 | BEDROOM THREE:        | Radiator, built in wardrobes. Double glazed window to rear. Door into:                                                                                                                                                                |
| CLOAKROOM:                                                                                                                                                                                                                                                                                                                                                                                                                                                   | window to side.  In white with low level WC, wash hand basin, extractor fan.                                                                                                                                                                                                                                | EN SUITE SHOWER ROOM: | In white with low level WC with concealed flush, wash hand basin set<br>in vanity unit, glass shower cubicle housing chrome mixer shower,<br>ceramic tiled floor, chrome ladder radiator. Frosted double glazed<br>window to rear.    |
| UTILTY ROOM:                                                                                                                                                                                                                                                                                                                                                                                                                                                 | Range of base and eye level units, space for appliances, sink unit, ceramic tiled floor. Double glazed window to front.                                                                                                                                                                                     | BEDROOM FOUR:         | Radiator, built in wardrobes. Double glazed window to rear.                                                                                                                                                                           |
| FIRST FLOOR LANDING:                                                                                                                                                                                                                                                                                                                                                                                                                                         | Radiator, coved cornice ceiling. Double glazed window to front, with views over Egham and beyond.                                                                                                                                                                                                           | SHOWER ROOM:          | In white with low level WC with concealed flush, wash hand basin set into vanity unit, glass shower cubicle housing mixer shower, ceramic tiled floor, chrome ladder radiator. Frosted double glazed window to                        |
| LOUNGE:                                                                                                                                                                                                                                                                                                                                                                                                                                                      | Radiator, coved cornice ceiling, two ceiling roses, feature limestone fireplace. Double glazed bay window to front, with views over Egham and beyond.                                                                                                                                                       |                       | rear.  OUTSIDE                                                                                                                                                                                                                        |
| DINING AREA:                                                                                                                                                                                                                                                                                                                                                                                                                                                 | Storage cupboard, coved cornice ceiling, Walnut effect flooring, under floor heating, glazed doors into lounge. Double glazed French doors onto rear patio. Double glazed sliding patio door                                                                                                                | REAR GARDEN:          | Thoughtfully landscaped and tiered garden, with inset dwarf brick wall, shrub beds, paved patio, outside tap, feature arch, courtesy light and side access gate.                                                                      |
|                                                                                                                                                                                                                                                                                                                                                                                                                                                              | to rear. Open plan into: -                                                                                                                                                                                                                                                                                  | FRONT GARDEN:         | Mature inset shrubs and flower beds.                                                                                                                                                                                                  |
| KITCHEN/FAMILY AREA:                                                                                                                                                                                                                                                                                                                                                                                                                                         | level units, marble worktops and splashback, concealed lighting, Walnut effect flooring with under floor heating,                                                                                                                                                                                           | DOUBLE GARAGE:        | Integral double width garage with light and power, storage and electric door. Approached via brick paved driveway with parking for three vehicles. Telsa electric car charger point.                                                  |
|                                                                                                                                                                                                                                                                                                                                                                                                                                                              | integral dishwash and fridge/freezer, larder unit, Quooker hot tap over single sink. Built in Neff self-cleaning electric double oven and microwave/grill, five ring gas hob with extractor hood over. Stainless steel one and a half bowl sink unit with mixer tap over and insinkartor. Open plan into: - | RESIDENTS GARDEN:     | There is a communal resident's green used for annual barbeques etc.                                                                                                                                                                   |
|                                                                                                                                                                                                                                                                                                                                                                                                                                                              |                                                                                                                                                                                                                                                                                                             | PRIVATE ROAD:         | Please note that Danehurst Close is a private road with a resident's contribution of £500.00.                                                                                                                                         |
| FAMILY AREA:                                                                                                                                                                                                                                                                                                                                                                                                                                                 | Walnut effect flooring, under floor heating. Double glazed window to rear and double glazed sliding door onto garden. Vaulted ceiling with double glazed ceiling lantern.                                                                                                                                   | COUNCIL TAX BAND:     | G - Runnymede Borough Council                                                                                                                                                                                                         |
| SECOND FLOOR<br>LANDING:                                                                                                                                                                                                                                                                                                                                                                                                                                     | Hatch to loft space with folding ladder, airing cupboard housing hot water system.                                                                                                                                                                                                                          | <u>VIEWINGS:</u>      | By appointment with the clients selling agents,<br>Nevin & Wells Residential on 01784 437 437 or<br>visit www.nevinandwells.co.uk                                                                                                     |
| <b>BEDROOM ONE:</b>                                                                                                                                                                                                                                                                                                                                                                                                                                          | Radiator, coved cornice ceiling, built in wardrobes. Two double                                                                                                                                                                                                                                             |                       |                                                                                                                                                                                                                                       |

glazed windows to front with panoramic views over Egham and

beyond. Door into: -

FLOORPLAN

GROUND FLOOR 485 sq.ft. (45.1 sq.m.) approx. 1ST FLOOR 931 sq.ft. (86.5 sq.m.) approx.

6 Danehurst Close
EGHAM
TW20 9PX

## **Energy rating and score**

This property's energy rating is C. It has the potential to be C.

See how to improve this property's energy efficiency.

TOTAL FLOOR AREA: 2151 sq.ft. (199.9 sq.m.) approx.

Whilst every attempt has been made to ensure the accuracy of the floorplan contained here, measurements of doors, windows, rooms and any other items are approximate and no responsibility is taken for any error, omission or mis-statement. This plan is for illustrative purposes only and should be used as such by any prospective purchaser. The services, systems and appliances shown have not been tested and no guarantee as to their operability or efficiency can be given.