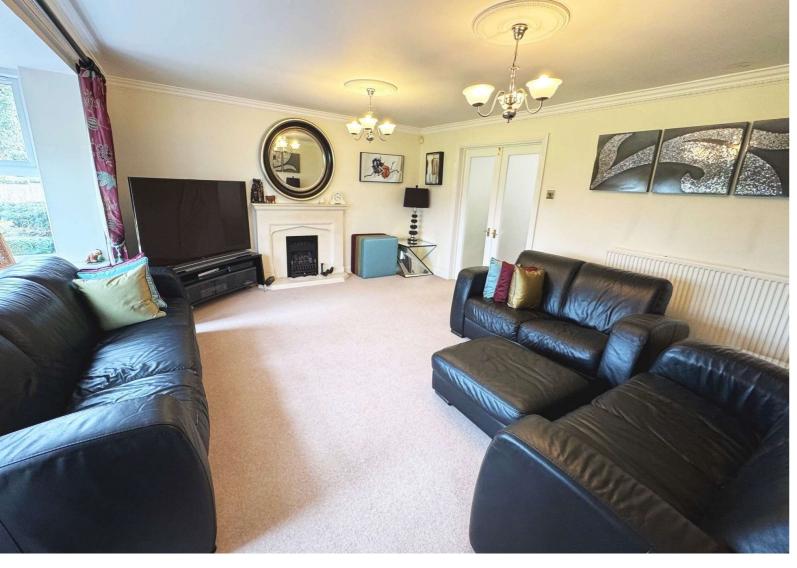

## Danehurst Close, Egham, Surrey, TW20 9PX

| A stunning four bedroom detached home, built in1998, offering contemporary styling laid out over three floors. This versatile property also offers large lounge, newly fitted kitchen, study, utility room, three bathrooms, cloakroom and double integral garage. Egham station, local schools and Magna Square are all a ten minute walk away. Access to the Orbit Leisure Centre, Windsor Great Park and Runnymede National Trust is a few minutes drive. |                                                                                                                                                                                                                                                                                                             | EN-SUITE SHOWER ROOM: | White suite comprising WC with concealed flush, wash hand basin set into vanity unit, tiled shower cubicle housing chrome mixer shower, chrome ladder radiator, ceramic tiled floor and walls. Frosted double glazed window to front. |
|--------------------------------------------------------------------------------------------------------------------------------------------------------------------------------------------------------------------------------------------------------------------------------------------------------------------------------------------------------------------------------------------------------------------------------------------------------------|-------------------------------------------------------------------------------------------------------------------------------------------------------------------------------------------------------------------------------------------------------------------------------------------------------------|-----------------------|---------------------------------------------------------------------------------------------------------------------------------------------------------------------------------------------------------------------------------------|
| CANOPY PORCH:                                                                                                                                                                                                                                                                                                                                                                                                                                                | Courtesy light. Double glazed door into: -                                                                                                                                                                                                                                                                  | BEDROOM TWO:          | Radiator, built in wardrobes. Double glazed window to front with panoramic views over Egham and beyond.                                                                                                                               |
| HALLWAY:                                                                                                                                                                                                                                                                                                                                                                                                                                                     | Radiator, doors into garage and utility room. Double glazed                                                                                                                                                                                                                                                 | BEDROOM THREE:        | Radiator, built in wardrobes. Double glazed window to rear. Door into:                                                                                                                                                                |
| CLOAKROOM:                                                                                                                                                                                                                                                                                                                                                                                                                                                   | window to side.  In white with low level WC, wash hand basin, extractor fan.                                                                                                                                                                                                                                | EN SUITE SHOWER ROOM: | In white with low level WC with concealed flush, wash hand basin set<br>in vanity unit, glass shower cubicle housing chrome mixer shower,<br>ceramic tiled floor, chrome ladder radiator. Frosted double glazed<br>window to rear.    |
| UTILTY ROOM:                                                                                                                                                                                                                                                                                                                                                                                                                                                 | Range of base and eye level units, space for appliances, sink unit, ceramic tiled floor. Double glazed window to front.                                                                                                                                                                                     | BEDROOM FOUR:         | Radiator, built in wardrobes. Double glazed window to rear.                                                                                                                                                                           |
| FIRST FLOOR LANDING:                                                                                                                                                                                                                                                                                                                                                                                                                                         | Radiator, coved cornice ceiling. Double glazed window to front, with views over Egham and beyond.                                                                                                                                                                                                           | SHOWER ROOM:          | In white with low level WC with concealed flush, wash hand basin set into vanity unit, glass shower cubicle housing mixer shower, ceramic tiled floor, chrome ladder radiator. Frosted double glazed window to                        |
| LOUNGE:                                                                                                                                                                                                                                                                                                                                                                                                                                                      | Radiator, coved cornice ceiling, two ceiling roses, feature limestone fireplace. Double glazed bay window to front, with views over Egham and beyond.                                                                                                                                                       |                       | rear.  OUTSIDE                                                                                                                                                                                                                        |
| DINING AREA:                                                                                                                                                                                                                                                                                                                                                                                                                                                 | Storage cupboard, coved cornice ceiling, Walnut effect flooring, under floor heating, glazed doors into lounge. Double glazed French doors onto rear patio. Double glazed sliding patio door                                                                                                                | REAR GARDEN:          | Thoughtfully landscaped and tiered garden, with inset dwarf brick wall, shrub beds, paved patio, outside tap, feature arch, courtesy light and side access gate.                                                                      |
|                                                                                                                                                                                                                                                                                                                                                                                                                                                              | to rear. Open plan into: -                                                                                                                                                                                                                                                                                  | FRONT GARDEN:         | Mature inset shrubs and flower beds.                                                                                                                                                                                                  |
| KITCHEN/FAMILY AREA:                                                                                                                                                                                                                                                                                                                                                                                                                                         | level units, marble worktops and splashback, concealed lighting, Walnut effect flooring with under floor heating,                                                                                                                                                                                           | DOUBLE GARAGE:        | Integral double width garage with light and power, storage and electric door. Approached via brick paved driveway with parking for three vehicles. Telsa electric car charger point.                                                  |
|                                                                                                                                                                                                                                                                                                                                                                                                                                                              | integral dishwash and fridge/freezer, larder unit, Quooker hot tap over single sink. Built in Neff self-cleaning electric double oven and microwave/grill, five ring gas hob with extractor hood over. Stainless steel one and a half bowl sink unit with mixer tap over and insinkartor. Open plan into: - | RESIDENTS GARDEN:     | There is a communal resident's green used for annual barbeques etc.                                                                                                                                                                   |
|                                                                                                                                                                                                                                                                                                                                                                                                                                                              |                                                                                                                                                                                                                                                                                                             | PRIVATE ROAD:         | Please note that Danehurst Close is a private road with a resident's contribution of £500.00.                                                                                                                                         |
| FAMILY AREA:                                                                                                                                                                                                                                                                                                                                                                                                                                                 | Walnut effect flooring, under floor heating. Double glazed window to rear and double glazed sliding door onto garden. Vaulted ceiling with double glazed ceiling lantern.                                                                                                                                   | COUNCIL TAX BAND:     | G - Runnymede Borough Council                                                                                                                                                                                                         |
| SECOND FLOOR<br>LANDING:                                                                                                                                                                                                                                                                                                                                                                                                                                     | Hatch to loft space with folding ladder, airing cupboard housing hot water system.                                                                                                                                                                                                                          | <u>VIEWINGS:</u>      | By appointment with the clients selling agents,<br>Nevin & Wells Residential on 01784 437 437 or<br>visit www.nevinandwells.co.uk                                                                                                     |
| <b>BEDROOM ONE:</b>                                                                                                                                                                                                                                                                                                                                                                                                                                          | Radiator, coved cornice ceiling, built in wardrobes. Two double                                                                                                                                                                                                                                             |                       |                                                                                                                                                                                                                                       |