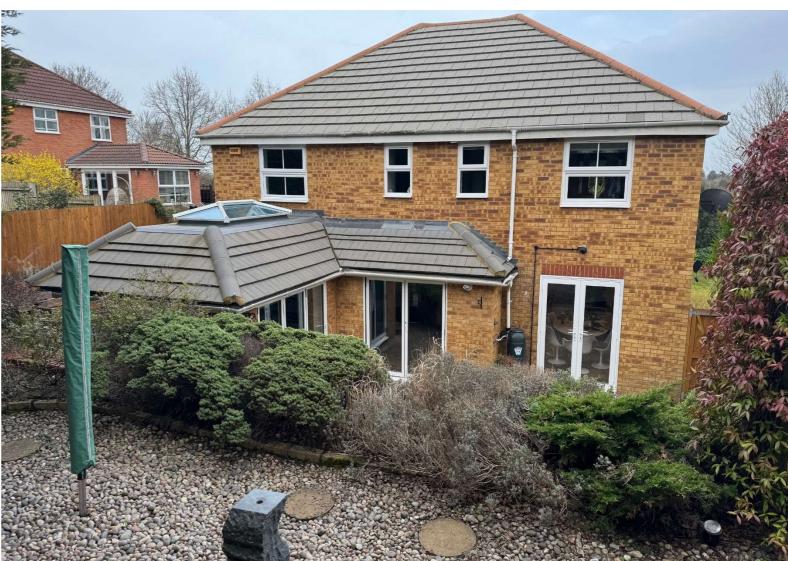

## Danehurst Close, Egham, Surrey, TW20 9PX

| A stunning four bedroom detached home, built in1998, offering contemporary styling laid out over three floors. This versatile property also offers large lounge, newly fitted kitchen, study, utility room, three bathrooms, cloakroom and double integral garage. Egham station, local schools and Magna Square are all a ten minute walk away. Access to the Orbit Leisure Centre, Windsor Great Park and Runnymede National Trust is a few minutes drive. |                                                                                                                                                                                                                                                                                                             | EN-SUITE SHOWER ROOM: | White suite comprising WC with concealed flush, wash hand basin set into vanity unit, tiled shower cubicle housing chrome mixer shower, chrome ladder radiator, ceramic tiled floor and walls. Frosted double glazed window to front. |
|--------------------------------------------------------------------------------------------------------------------------------------------------------------------------------------------------------------------------------------------------------------------------------------------------------------------------------------------------------------------------------------------------------------------------------------------------------------|-------------------------------------------------------------------------------------------------------------------------------------------------------------------------------------------------------------------------------------------------------------------------------------------------------------|-----------------------|---------------------------------------------------------------------------------------------------------------------------------------------------------------------------------------------------------------------------------------|
| CANOPY PORCH:                                                                                                                                                                                                                                                                                                                                                                                                                                                | Courtesy light. Double glazed door into: -                                                                                                                                                                                                                                                                  | BEDROOM TWO:          | Radiator, built in wardrobes. Double glazed window to front with panoramic views over Egham and beyond.                                                                                                                               |
| HALLWAY:                                                                                                                                                                                                                                                                                                                                                                                                                                                     | Radiator, doors into garage and utility room. Double glazed                                                                                                                                                                                                                                                 | BEDROOM THREE:        | Radiator, built in wardrobes. Double glazed window to rear. Door into:                                                                                                                                                                |
| CLOAKROOM:                                                                                                                                                                                                                                                                                                                                                                                                                                                   | window to side.  In white with low level WC, wash hand basin, extractor fan.                                                                                                                                                                                                                                | EN SUITE SHOWER ROOM: | In white with low level WC with concealed flush, wash hand basin set<br>in vanity unit, glass shower cubicle housing chrome mixer shower,<br>ceramic tiled floor, chrome ladder radiator. Frosted double glazed<br>window to rear.    |
| UTILTY ROOM:                                                                                                                                                                                                                                                                                                                                                                                                                                                 | Range of base and eye level units, space for appliances, sink unit, ceramic tiled floor. Double glazed window to front.                                                                                                                                                                                     | BEDROOM FOUR:         | Radiator, built in wardrobes. Double glazed window to rear.                                                                                                                                                                           |
| FIRST FLOOR LANDING:                                                                                                                                                                                                                                                                                                                                                                                                                                         | Radiator, coved cornice ceiling. Double glazed window to front, with views over Egham and beyond.                                                                                                                                                                                                           | SHOWER ROOM:          | In white with low level WC with concealed flush, wash hand basin set into vanity unit, glass shower cubicle housing mixer shower, ceramic tiled floor, chrome ladder radiator. Frosted double glazed window to                        |
| LOUNGE:                                                                                                                                                                                                                                                                                                                                                                                                                                                      | Radiator, coved cornice ceiling, two ceiling roses, feature limestone fireplace. Double glazed bay window to front, with views over Egham and beyond.                                                                                                                                                       |                       | rear.  OUTSIDE                                                                                                                                                                                                                        |
| DINING AREA:                                                                                                                                                                                                                                                                                                                                                                                                                                                 | Storage cupboard, coved cornice ceiling, Walnut effect flooring, under floor heating, glazed doors into lounge. Double glazed French doors onto rear patio. Double glazed sliding patio door                                                                                                                | REAR GARDEN:          | Thoughtfully landscaped and tiered garden, with inset dwarf brick wall, shrub beds, paved patio, outside tap, feature arch, courtesy light and side access gate.                                                                      |
|                                                                                                                                                                                                                                                                                                                                                                                                                                                              | to rear. Open plan into: -                                                                                                                                                                                                                                                                                  | FRONT GARDEN:         | Mature inset shrubs and flower beds.                                                                                                                                                                                                  |
| KITCHEN/FAMILY AREA:                                                                                                                                                                                                                                                                                                                                                                                                                                         | level units, marble worktops and splashback, concealed lighting, Walnut effect flooring with under floor heating,                                                                                                                                                                                           | DOUBLE GARAGE:        | Integral double width garage with light and power, storage and electric door. Approached via brick paved driveway with parking for three vehicles. Telsa electric car charger point.                                                  |
|                                                                                                                                                                                                                                                                                                                                                                                                                                                              | integral dishwash and fridge/freezer, larder unit, Quooker hot tap over single sink. Built in Neff self-cleaning electric double oven and microwave/grill, five ring gas hob with extractor hood over. Stainless steel one and a half bowl sink unit with mixer tap over and insinkartor. Open plan into: - | RESIDENTS GARDEN:     | There is a communal resident's green used for annual barbeques etc.                                                                                                                                                                   |
|                                                                                                                                                                                                                                                                                                                                                                                                                                                              |                                                                                                                                                                                                                                                                                                             | PRIVATE ROAD:         | Please note that Danehurst Close is a private road with a resident's contribution of £500.00.                                                                                                                                         |
| FAMILY AREA:                                                                                                                                                                                                                                                                                                                                                                                                                                                 | Walnut effect flooring, under floor heating. Double glazed window to rear and double glazed sliding door onto garden. Vaulted ceiling with double glazed ceiling lantern.                                                                                                                                   | COUNCIL TAX BAND:     | G - Runnymede Borough Council                                                                                                                                                                                                         |
| SECOND FLOOR<br>LANDING:                                                                                                                                                                                                                                                                                                                                                                                                                                     | Hatch to loft space with folding ladder, airing cupboard housing hot water system.                                                                                                                                                                                                                          | <u>VIEWINGS:</u>      | By appointment with the clients selling agents,<br>Nevin & Wells Residential on 01784 437 437 or<br>visit www.nevinandwells.co.uk                                                                                                     |
| <b>BEDROOM ONE:</b>                                                                                                                                                                                                                                                                                                                                                                                                                                          | Radiator, coved cornice ceiling, built in wardrobes. Two double                                                                                                                                                                                                                                             |                       |                                                                                                                                                                                                                                       |