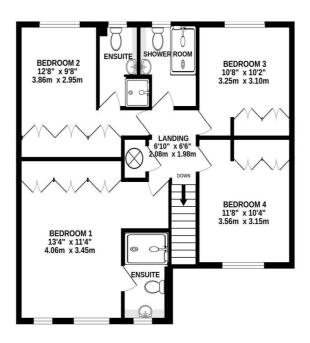

## Danehurst Close, Egham, Surrey, TW20 9PX

| A stunning four bedroom detached home, built in1998, offering contemporary styling laid out over three floors. This versatile property also offers large lounge, newly fitted kitchen, study, utility room, three bathrooms, cloakroom and double integral garage. Egham station, local schools and Magna Square are all a ten minute walk away. Access to the Orbit Leisure Centre, Windsor Great Park and Runnymede National Trust is a few minutes drive. |                                                                                                                                                                                                                                                                                                             | EN-SUITE SHOWER ROOM: | White suite comprising WC with concealed flush, wash hand basin set into vanity unit, tiled shower cubicle housing chrome mixer shower, chrome ladder radiator, ceramic tiled floor and walls. Frosted double glazed window to front. |
|--------------------------------------------------------------------------------------------------------------------------------------------------------------------------------------------------------------------------------------------------------------------------------------------------------------------------------------------------------------------------------------------------------------------------------------------------------------|-------------------------------------------------------------------------------------------------------------------------------------------------------------------------------------------------------------------------------------------------------------------------------------------------------------|-----------------------|---------------------------------------------------------------------------------------------------------------------------------------------------------------------------------------------------------------------------------------|
| CANOPY PORCH:                                                                                                                                                                                                                                                                                                                                                                                                                                                | Courtesy light. Double glazed door into: -                                                                                                                                                                                                                                                                  | BEDROOM TWO:          | Radiator, built in wardrobes. Double glazed window to front with panoramic views over Egham and beyond.                                                                                                                               |
| HALLWAY:                                                                                                                                                                                                                                                                                                                                                                                                                                                     | Radiator, doors into garage and utility room. Double glazed                                                                                                                                                                                                                                                 | BEDROOM THREE:        | Radiator, built in wardrobes. Double glazed window to rear. Door into:                                                                                                                                                                |
| CLOAKROOM:                                                                                                                                                                                                                                                                                                                                                                                                                                                   | window to side.  In white with low level WC, wash hand basin, extractor fan.                                                                                                                                                                                                                                | EN SUITE SHOWER ROOM: | In white with low level WC with concealed flush, wash hand basin set<br>in vanity unit, glass shower cubicle housing chrome mixer shower,<br>ceramic tiled floor, chrome ladder radiator. Frosted double glazed<br>window to rear.    |
| UTILTY ROOM:                                                                                                                                                                                                                                                                                                                                                                                                                                                 | Range of base and eye level units, space for appliances, sink unit, ceramic tiled floor. Double glazed window to front.                                                                                                                                                                                     | BEDROOM FOUR:         | Radiator, built in wardrobes. Double glazed window to rear.                                                                                                                                                                           |
| FIRST FLOOR LANDING:                                                                                                                                                                                                                                                                                                                                                                                                                                         | Radiator, coved cornice ceiling. Double glazed window to front, with views over Egham and beyond.                                                                                                                                                                                                           | SHOWER ROOM:          | In white with low level WC with concealed flush, wash hand basin set into vanity unit, glass shower cubicle housing mixer shower, ceramic tiled floor, chrome ladder radiator. Frosted double glazed window to                        |
| LOUNGE:                                                                                                                                                                                                                                                                                                                                                                                                                                                      | Radiator, coved cornice ceiling, two ceiling roses, feature limestone fireplace. Double glazed bay window to front, with views over Egham and beyond.                                                                                                                                                       |                       | rear.  OUTSIDE                                                                                                                                                                                                                        |
| DINING AREA:                                                                                                                                                                                                                                                                                                                                                                                                                                                 | Storage cupboard, coved cornice ceiling, Walnut effect flooring, under floor heating, glazed doors into lounge. Double glazed French doors onto rear patio. Double glazed sliding patio door                                                                                                                | REAR GARDEN:          | Thoughtfully landscaped and tiered garden, with inset dwarf brick wall, shrub beds, paved patio, outside tap, feature arch, courtesy light and side access gate.                                                                      |
|                                                                                                                                                                                                                                                                                                                                                                                                                                                              | to rear. Open plan into: -                                                                                                                                                                                                                                                                                  | FRONT GARDEN:         | Mature inset shrubs and flower beds.                                                                                                                                                                                                  |
| KITCHEN/FAMILY AREA:                                                                                                                                                                                                                                                                                                                                                                                                                                         | level units, marble worktops and splashback, concealed lighting, Walnut effect flooring with under floor heating,                                                                                                                                                                                           | DOUBLE GARAGE:        | Integral double width garage with light and power, storage and electric door. Approached via brick paved driveway with parking for three vehicles. Telsa electric car charger point.                                                  |
|                                                                                                                                                                                                                                                                                                                                                                                                                                                              | integral dishwash and fridge/freezer, larder unit, Quooker hot tap over single sink. Built in Neff self-cleaning electric double oven and microwave/grill, five ring gas hob with extractor hood over. Stainless steel one and a half bowl sink unit with mixer tap over and insinkartor. Open plan into: - | RESIDENTS GARDEN:     | There is a communal resident's green used for annual barbeques etc.                                                                                                                                                                   |
|                                                                                                                                                                                                                                                                                                                                                                                                                                                              |                                                                                                                                                                                                                                                                                                             | PRIVATE ROAD:         | Please note that Danehurst Close is a private road with a resident's contribution of £500.00.                                                                                                                                         |
| FAMILY AREA:                                                                                                                                                                                                                                                                                                                                                                                                                                                 | Walnut effect flooring, under floor heating. Double glazed window to rear and double glazed sliding door onto garden. Vaulted ceiling with double glazed ceiling lantern.                                                                                                                                   | COUNCIL TAX BAND:     | G - Runnymede Borough Council                                                                                                                                                                                                         |
| SECOND FLOOR<br>LANDING:                                                                                                                                                                                                                                                                                                                                                                                                                                     | Hatch to loft space with folding ladder, airing cupboard housing hot water system.                                                                                                                                                                                                                          | <u>VIEWINGS:</u>      | By appointment with the clients selling agents,<br>Nevin & Wells Residential on 01784 437 437 or<br>visit www.nevinandwells.co.uk                                                                                                     |
| <b>BEDROOM ONE:</b>                                                                                                                                                                                                                                                                                                                                                                                                                                          | Radiator, coved cornice ceiling, built in wardrobes. Two double                                                                                                                                                                                                                                             |                       |                                                                                                                                                                                                                                       |

glazed windows to front with panoramic views over Egham and

beyond. Door into: -

FLOORPLAN

GROUND FLOOR 485 sq.ft. (45.1 sq.m.) approx. 1ST FLOOR 931 sq.ft. (86.5 sq.m.) approx.

6 Danehurst Close
EGHAM
TW20 9PX

## **Energy rating and score**

This property's energy rating is C. It has the potential to be C.

See how to improve this property's energy efficiency.

TOTAL FLOOR AREA: 2151 sq.ft. (199.9 sq.m.) approx.

Whilst every attempt has been made to ensure the accuracy of the floorplan contained here, measurements of doors, windows, rooms and any other items are approximate and no responsibility is taken for any error, omission or mis-statement. This plan is for illustrative purposes only and should be used as such by any prospective purchaser. The services, systems and appliances shown have not been tested and no guarantee as to their operability or efficiency can be given.