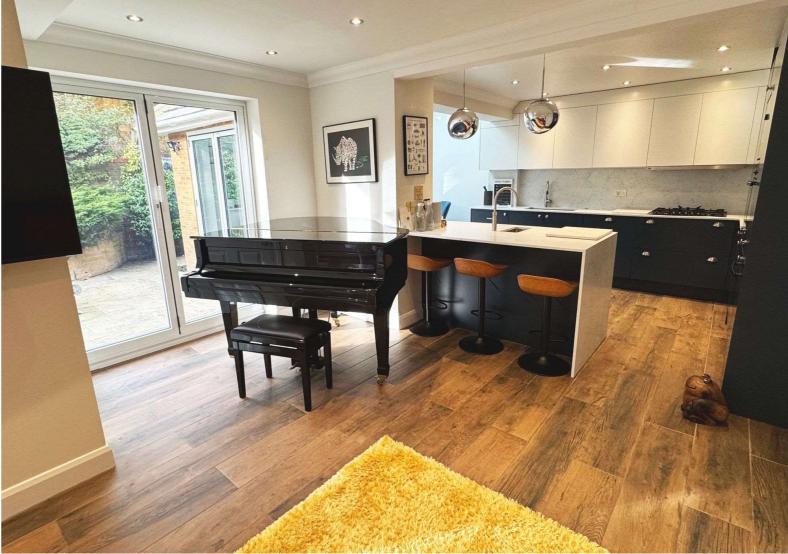

## Danehurst Close, Egham, Surrey, TW20 9PX

| A stunning four bedroom detached home, built in1998, offering contemporary styling laid out over three floors. This versatile property also offers large lounge, newly fitted kitchen, study, utility room, three bathrooms, cloakroom and double integral garage. Egham station, local schools and Magna Square are all a ten minute walk away. Access to the Orbit Leisure Centre, Windsor Great Park and Runnymede National Trust is a few minutes drive. |                                                                                                                                                                                                                                                                                                             | EN-SUITE SHOWER ROOM: | White suite comprising WC with concealed flush, wash hand basin set into vanity unit, tiled shower cubicle housing chrome mixer shower, chrome ladder radiator, ceramic tiled floor and walls. Frosted double glazed window to front. |
|--------------------------------------------------------------------------------------------------------------------------------------------------------------------------------------------------------------------------------------------------------------------------------------------------------------------------------------------------------------------------------------------------------------------------------------------------------------|-------------------------------------------------------------------------------------------------------------------------------------------------------------------------------------------------------------------------------------------------------------------------------------------------------------|-----------------------|---------------------------------------------------------------------------------------------------------------------------------------------------------------------------------------------------------------------------------------|
| CANOPY PORCH:                                                                                                                                                                                                                                                                                                                                                                                                                                                | Courtesy light. Double glazed door into: -                                                                                                                                                                                                                                                                  | BEDROOM TWO:          | Radiator, built in wardrobes. Double glazed window to front with panoramic views over Egham and beyond.                                                                                                                               |
| HALLWAY:                                                                                                                                                                                                                                                                                                                                                                                                                                                     | Radiator, doors into garage and utility room. Double glazed                                                                                                                                                                                                                                                 | BEDROOM THREE:        | Radiator, built in wardrobes. Double glazed window to rear. Door into:                                                                                                                                                                |
| CLOAKROOM:                                                                                                                                                                                                                                                                                                                                                                                                                                                   | window to side.  In white with low level WC, wash hand basin, extractor fan.                                                                                                                                                                                                                                | EN SUITE SHOWER ROOM: | In white with low level WC with concealed flush, wash hand basin set<br>in vanity unit, glass shower cubicle housing chrome mixer shower,<br>ceramic tiled floor, chrome ladder radiator. Frosted double glazed<br>window to rear.    |
| UTILTY ROOM:                                                                                                                                                                                                                                                                                                                                                                                                                                                 | Range of base and eye level units, space for appliances, sink unit, ceramic tiled floor. Double glazed window to front.                                                                                                                                                                                     | BEDROOM FOUR:         | Radiator, built in wardrobes. Double glazed window to rear.                                                                                                                                                                           |
| FIRST FLOOR LANDING:                                                                                                                                                                                                                                                                                                                                                                                                                                         | Radiator, coved cornice ceiling. Double glazed window to front, with views over Egham and beyond.                                                                                                                                                                                                           | SHOWER ROOM:          | In white with low level WC with concealed flush, wash hand basin set into vanity unit, glass shower cubicle housing mixer shower, ceramic tiled floor, chrome ladder radiator. Frosted double glazed window to                        |
| LOUNGE:                                                                                                                                                                                                                                                                                                                                                                                                                                                      | Radiator, coved cornice ceiling, two ceiling roses, feature limestone fireplace. Double glazed bay window to front, with views over Egham and beyond.                                                                                                                                                       |                       | rear.  OUTSIDE                                                                                                                                                                                                                        |
| DINING AREA:                                                                                                                                                                                                                                                                                                                                                                                                                                                 | Storage cupboard, coved cornice ceiling, Walnut effect flooring, under floor heating, glazed doors into lounge. Double glazed French doors onto rear patio. Double glazed sliding patio door                                                                                                                | REAR GARDEN:          | Thoughtfully landscaped and tiered garden, with inset dwarf brick wall, shrub beds, paved patio, outside tap, feature arch, courtesy light and side access gate.                                                                      |
|                                                                                                                                                                                                                                                                                                                                                                                                                                                              | to rear. Open plan into: -                                                                                                                                                                                                                                                                                  | FRONT GARDEN:         | Mature inset shrubs and flower beds.                                                                                                                                                                                                  |
| KITCHEN/FAMILY AREA:                                                                                                                                                                                                                                                                                                                                                                                                                                         | level units, marble worktops and splashback, concealed lighting, Walnut effect flooring with under floor heating,                                                                                                                                                                                           | DOUBLE GARAGE:        | Integral double width garage with light and power, storage and electric door. Approached via brick paved driveway with parking for three vehicles. Telsa electric car charger point.                                                  |
|                                                                                                                                                                                                                                                                                                                                                                                                                                                              | integral dishwash and fridge/freezer, larder unit, Quooker hot tap over single sink. Built in Neff self-cleaning electric double oven and microwave/grill, five ring gas hob with extractor hood over. Stainless steel one and a half bowl sink unit with mixer tap over and insinkartor. Open plan into: - | RESIDENTS GARDEN:     | There is a communal resident's green used for annual barbeques etc.                                                                                                                                                                   |
|                                                                                                                                                                                                                                                                                                                                                                                                                                                              |                                                                                                                                                                                                                                                                                                             | PRIVATE ROAD:         | Please note that Danehurst Close is a private road with a resident's contribution of £500.00.                                                                                                                                         |
| FAMILY AREA:                                                                                                                                                                                                                                                                                                                                                                                                                                                 | Walnut effect flooring, under floor heating. Double glazed window to rear and double glazed sliding door onto garden. Vaulted ceiling with double glazed ceiling lantern.                                                                                                                                   | COUNCIL TAX BAND:     | G - Runnymede Borough Council                                                                                                                                                                                                         |
| SECOND FLOOR<br>LANDING:                                                                                                                                                                                                                                                                                                                                                                                                                                     | Hatch to loft space with folding ladder, airing cupboard housing hot water system.                                                                                                                                                                                                                          | <u>VIEWINGS:</u>      | By appointment with the clients selling agents,<br>Nevin & Wells Residential on 01784 437 437 or<br>visit www.nevinandwells.co.uk                                                                                                     |
| <b>BEDROOM ONE:</b>                                                                                                                                                                                                                                                                                                                                                                                                                                          | Radiator, coved cornice ceiling, built in wardrobes. Two double                                                                                                                                                                                                                                             |                       |                                                                                                                                                                                                                                       |