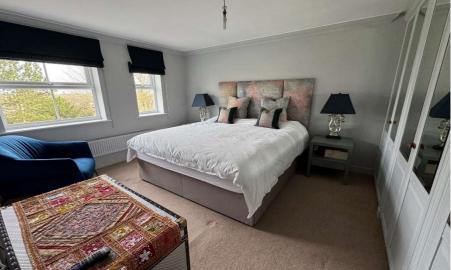

## Danehurst Close, Egham, Surrey, TW20 9PX

| A stunning four bedroom detached home, built in1998, offering contemporary styling laid out over three floors. This versatile property also offers large lounge, newly fitted kitchen, study, utility room, three bathrooms, cloakroom and double integral garage. Egham station, local schools and Magna Square are all a ten minute walk away. Access to the Orbit Leisure Centre, Windsor Great Park and Runnymede National Trust is a few minutes drive. |                                                                                                                                                                                                                                                                                                             | EN-SUITE SHOWER ROOM: | White suite comprising WC with concealed flush, wash hand basin set into vanity unit, tiled shower cubicle housing chrome mixer shower, chrome ladder radiator, ceramic tiled floor and walls. Frosted double glazed window to front. |
|--------------------------------------------------------------------------------------------------------------------------------------------------------------------------------------------------------------------------------------------------------------------------------------------------------------------------------------------------------------------------------------------------------------------------------------------------------------|-------------------------------------------------------------------------------------------------------------------------------------------------------------------------------------------------------------------------------------------------------------------------------------------------------------|-----------------------|---------------------------------------------------------------------------------------------------------------------------------------------------------------------------------------------------------------------------------------|
| CANOPY PORCH:                                                                                                                                                                                                                                                                                                                                                                                                                                                | Courtesy light. Double glazed door into: -                                                                                                                                                                                                                                                                  | BEDROOM TWO:          | Radiator, built in wardrobes. Double glazed window to front with panoramic views over Egham and beyond.                                                                                                                               |
| HALLWAY:                                                                                                                                                                                                                                                                                                                                                                                                                                                     | Radiator, doors into garage and utility room. Double glazed                                                                                                                                                                                                                                                 | BEDROOM THREE:        | Radiator, built in wardrobes. Double glazed window to rear. Door into:                                                                                                                                                                |
| CLOAKROOM:                                                                                                                                                                                                                                                                                                                                                                                                                                                   | window to side.  In white with low level WC, wash hand basin, extractor fan.                                                                                                                                                                                                                                | EN SUITE SHOWER ROOM: | In white with low level WC with concealed flush, wash hand basin set<br>in vanity unit, glass shower cubicle housing chrome mixer shower,<br>ceramic tiled floor, chrome ladder radiator. Frosted double glazed<br>window to rear.    |
| UTILTY ROOM:                                                                                                                                                                                                                                                                                                                                                                                                                                                 | Range of base and eye level units, space for appliances, sink unit, ceramic tiled floor. Double glazed window to front.                                                                                                                                                                                     | BEDROOM FOUR:         | Radiator, built in wardrobes. Double glazed window to rear.                                                                                                                                                                           |
| FIRST FLOOR LANDING:                                                                                                                                                                                                                                                                                                                                                                                                                                         | Radiator, coved cornice ceiling. Double glazed window to front, with views over Egham and beyond.                                                                                                                                                                                                           | SHOWER ROOM:          | In white with low level WC with concealed flush, wash hand basin set into vanity unit, glass shower cubicle housing mixer shower, ceramic tiled floor, chrome ladder radiator. Frosted double glazed window to                        |
| LOUNGE:                                                                                                                                                                                                                                                                                                                                                                                                                                                      | Radiator, coved cornice ceiling, two ceiling roses, feature limestone fireplace. Double glazed bay window to front, with views over Egham and beyond.                                                                                                                                                       |                       | rear.  OUTSIDE                                                                                                                                                                                                                        |
| DINING AREA:                                                                                                                                                                                                                                                                                                                                                                                                                                                 | Storage cupboard, coved cornice ceiling, Walnut effect flooring, under floor heating, glazed doors into lounge. Double glazed French doors onto rear patio. Double glazed sliding patio door                                                                                                                | REAR GARDEN:          | Thoughtfully landscaped and tiered garden, with inset dwarf brick wall, shrub beds, paved patio, outside tap, feature arch, courtesy light and side access gate.                                                                      |
|                                                                                                                                                                                                                                                                                                                                                                                                                                                              | to rear. Open plan into: -                                                                                                                                                                                                                                                                                  | FRONT GARDEN:         | Mature inset shrubs and flower beds.                                                                                                                                                                                                  |
| KITCHEN/FAMILY AREA:                                                                                                                                                                                                                                                                                                                                                                                                                                         | level units, marble worktops and splashback, concealed lighting, Walnut effect flooring with under floor heating,                                                                                                                                                                                           | DOUBLE GARAGE:        | Integral double width garage with light and power, storage and electric door. Approached via brick paved driveway with parking for three vehicles. Telsa electric car charger point.                                                  |
|                                                                                                                                                                                                                                                                                                                                                                                                                                                              | integral dishwash and fridge/freezer, larder unit, Quooker hot tap over single sink. Built in Neff self-cleaning electric double oven and microwave/grill, five ring gas hob with extractor hood over. Stainless steel one and a half bowl sink unit with mixer tap over and insinkartor. Open plan into: - | RESIDENTS GARDEN:     | There is a communal resident's green used for annual barbeques etc.                                                                                                                                                                   |
|                                                                                                                                                                                                                                                                                                                                                                                                                                                              |                                                                                                                                                                                                                                                                                                             | PRIVATE ROAD:         | Please note that Danehurst Close is a private road with a resident's contribution of £500.00.                                                                                                                                         |
| FAMILY AREA:                                                                                                                                                                                                                                                                                                                                                                                                                                                 | Walnut effect flooring, under floor heating. Double glazed window to rear and double glazed sliding door onto garden. Vaulted ceiling with double glazed ceiling lantern.                                                                                                                                   | COUNCIL TAX BAND:     | G - Runnymede Borough Council                                                                                                                                                                                                         |
| SECOND FLOOR<br>LANDING:                                                                                                                                                                                                                                                                                                                                                                                                                                     | Hatch to loft space with folding ladder, airing cupboard housing hot water system.                                                                                                                                                                                                                          | <u>VIEWINGS:</u>      | By appointment with the clients selling agents,<br>Nevin & Wells Residential on 01784 437 437 or<br>visit www.nevinandwells.co.uk                                                                                                     |
| <b>BEDROOM ONE:</b>                                                                                                                                                                                                                                                                                                                                                                                                                                          | Radiator, coved cornice ceiling, built in wardrobes. Two double                                                                                                                                                                                                                                             |                       |                                                                                                                                                                                                                                       |