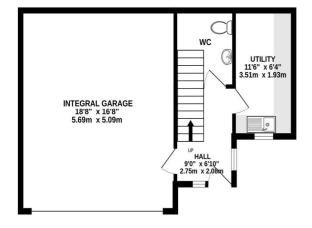

## Danehurst Close, Egham, Surrey, TW20 9PX

| A stunning four bedroom detached home, built in1998, offering contemporary styling laid out over three floors. This versatile property also offers large lounge, newly fitted kitchen, study, utility room, three bathrooms, cloakroom and double integral garage. Egham station, local schools and Magna Square are all a ten minute walk away. Access to the Orbit Leisure Centre, Windsor Great Park and Runnymede National Trust is a few minutes drive. |                                                                                                                                                                                                                                                                                                             | EN-SUITE SHOWER ROOM: | White suite comprising WC with concealed flush, wash hand basin set into vanity unit, tiled shower cubicle housing chrome mixer shower, chrome ladder radiator, ceramic tiled floor and walls. Frosted double glazed window to front. |
|--------------------------------------------------------------------------------------------------------------------------------------------------------------------------------------------------------------------------------------------------------------------------------------------------------------------------------------------------------------------------------------------------------------------------------------------------------------|-------------------------------------------------------------------------------------------------------------------------------------------------------------------------------------------------------------------------------------------------------------------------------------------------------------|-----------------------|---------------------------------------------------------------------------------------------------------------------------------------------------------------------------------------------------------------------------------------|
| CANOPY PORCH:                                                                                                                                                                                                                                                                                                                                                                                                                                                | Courtesy light. Double glazed door into: -                                                                                                                                                                                                                                                                  | BEDROOM TWO:          | Radiator, built in wardrobes. Double glazed window to front with panoramic views over Egham and beyond.                                                                                                                               |
| HALLWAY:                                                                                                                                                                                                                                                                                                                                                                                                                                                     | Radiator, doors into garage and utility room. Double glazed                                                                                                                                                                                                                                                 | BEDROOM THREE:        | Radiator, built in wardrobes. Double glazed window to rear. Door into:                                                                                                                                                                |
| CLOAKROOM:                                                                                                                                                                                                                                                                                                                                                                                                                                                   | window to side.  In white with low level WC, wash hand basin, extractor fan.                                                                                                                                                                                                                                | EN SUITE SHOWER ROOM: | In white with low level WC with concealed flush, wash hand basin set<br>in vanity unit, glass shower cubicle housing chrome mixer shower,<br>ceramic tiled floor, chrome ladder radiator. Frosted double glazed<br>window to rear.    |
| UTILTY ROOM:                                                                                                                                                                                                                                                                                                                                                                                                                                                 | Range of base and eye level units, space for appliances, sink unit, ceramic tiled floor. Double glazed window to front.                                                                                                                                                                                     | BEDROOM FOUR:         | Radiator, built in wardrobes. Double glazed window to rear.                                                                                                                                                                           |
| FIRST FLOOR LANDING:                                                                                                                                                                                                                                                                                                                                                                                                                                         | Radiator, coved cornice ceiling. Double glazed window to front, with views over Egham and beyond.                                                                                                                                                                                                           | SHOWER ROOM:          | In white with low level WC with concealed flush, wash hand basin set into vanity unit, glass shower cubicle housing mixer shower, ceramic tiled floor, chrome ladder radiator. Frosted double glazed window to                        |
| LOUNGE:                                                                                                                                                                                                                                                                                                                                                                                                                                                      | Radiator, coved cornice ceiling, two ceiling roses, feature limestone fireplace. Double glazed bay window to front, with views over Egham and beyond.                                                                                                                                                       |                       | rear.  OUTSIDE                                                                                                                                                                                                                        |
| DINING AREA:                                                                                                                                                                                                                                                                                                                                                                                                                                                 | Storage cupboard, coved cornice ceiling, Walnut effect flooring, under floor heating, glazed doors into lounge. Double glazed French doors onto rear patio. Double glazed sliding patio door                                                                                                                | REAR GARDEN:          | Thoughtfully landscaped and tiered garden, with inset dwarf brick wall, shrub beds, paved patio, outside tap, feature arch, courtesy light and side access gate.                                                                      |
|                                                                                                                                                                                                                                                                                                                                                                                                                                                              | to rear. Open plan into: -                                                                                                                                                                                                                                                                                  | FRONT GARDEN:         | Mature inset shrubs and flower beds.                                                                                                                                                                                                  |
| KITCHEN/FAMILY AREA:                                                                                                                                                                                                                                                                                                                                                                                                                                         | level units, marble worktops and splashback, concealed lighting, Walnut effect flooring with under floor heating,                                                                                                                                                                                           | DOUBLE GARAGE:        | Integral double width garage with light and power, storage and electric door. Approached via brick paved driveway with parking for three vehicles. Telsa electric car charger point.                                                  |
|                                                                                                                                                                                                                                                                                                                                                                                                                                                              | integral dishwash and fridge/freezer, larder unit, Quooker hot tap over single sink. Built in Neff self-cleaning electric double oven and microwave/grill, five ring gas hob with extractor hood over. Stainless steel one and a half bowl sink unit with mixer tap over and insinkartor. Open plan into: - | RESIDENTS GARDEN:     | There is a communal resident's green used for annual barbeques etc.                                                                                                                                                                   |
|                                                                                                                                                                                                                                                                                                                                                                                                                                                              |                                                                                                                                                                                                                                                                                                             | PRIVATE ROAD:         | Please note that Danehurst Close is a private road with a resident's contribution of £500.00.                                                                                                                                         |
| FAMILY AREA:                                                                                                                                                                                                                                                                                                                                                                                                                                                 | Walnut effect flooring, under floor heating. Double glazed window to rear and double glazed sliding door onto garden. Vaulted ceiling with double glazed ceiling lantern.                                                                                                                                   | COUNCIL TAX BAND:     | G - Runnymede Borough Council                                                                                                                                                                                                         |
| SECOND FLOOR<br>LANDING:                                                                                                                                                                                                                                                                                                                                                                                                                                     | Hatch to loft space with folding ladder, airing cupboard housing hot water system.                                                                                                                                                                                                                          | <u>VIEWINGS:</u>      | By appointment with the clients selling agents,<br>Nevin & Wells Residential on 01784 437 437 or<br>visit www.nevinandwells.co.uk                                                                                                     |
| <b>BEDROOM ONE:</b>                                                                                                                                                                                                                                                                                                                                                                                                                                          | Radiator, coved cornice ceiling, built in wardrobes. Two double                                                                                                                                                                                                                                             |                       |                                                                                                                                                                                                                                       |

glazed windows to front with panoramic views over Egham and

beyond. Door into: -

FLOORPLAN

GROUND FLOOR 485 sq.ft. (45.1 sq.m.) approx. 1ST FLOOR 931 sq.ft. (86.5 sq.m.) approx.

6 Danehurst Close
EGHAM
TW20 9PX

## **Energy rating and score**

This property's energy rating is C. It has the potential to be C.

See how to improve this property's energy efficiency.

TOTAL FLOOR AREA: 2151 sq.ft. (199.9 sq.m.) approx.

Whilst every attempt has been made to ensure the accuracy of the floorplan contained here, measurements of doors, windows, rooms and any other items are approximate and no responsibility is taken for any error, omission or mis-statement. This plan is for illustrative purposes only and should be used as such by any prospective purchaser. The services, systems and appliances shown have not been tested and no guarantee as to their operability or efficiency can be given.