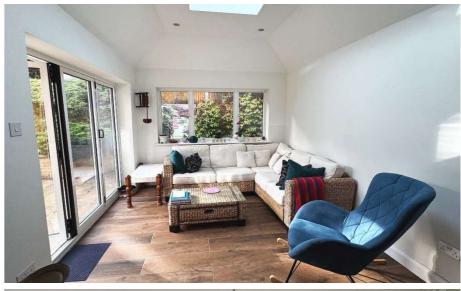

## Danehurst Close, Egham, Surrey, TW20 9PX

| A stunning four bedroom detached home, built in1998, offering contemporary styling laid out over three floors. This versatile property also offers large lounge, newly fitted kitchen, study, utility room, three bathrooms, cloakroom and double integral garage. Egham station, local schools and Magna Square are all a ten minute walk away. Access to the Orbit Leisure Centre, Windsor Great Park and Runnymede National Trust is a few minutes drive. |                                                                                                                                                                                                                                                                                                             | EN-SUITE SHOWER ROOM: | White suite comprising WC with concealed flush, wash hand basin set into vanity unit, tiled shower cubicle housing chrome mixer shower, chrome ladder radiator, ceramic tiled floor and walls. Frosted double glazed window to front. |
|--------------------------------------------------------------------------------------------------------------------------------------------------------------------------------------------------------------------------------------------------------------------------------------------------------------------------------------------------------------------------------------------------------------------------------------------------------------|-------------------------------------------------------------------------------------------------------------------------------------------------------------------------------------------------------------------------------------------------------------------------------------------------------------|-----------------------|---------------------------------------------------------------------------------------------------------------------------------------------------------------------------------------------------------------------------------------|
| CANOPY PORCH:                                                                                                                                                                                                                                                                                                                                                                                                                                                | Courtesy light. Double glazed door into: -                                                                                                                                                                                                                                                                  | BEDROOM TWO:          | Radiator, built in wardrobes. Double glazed window to front with panoramic views over Egham and beyond.                                                                                                                               |
| HALLWAY:                                                                                                                                                                                                                                                                                                                                                                                                                                                     | Radiator, doors into garage and utility room. Double glazed                                                                                                                                                                                                                                                 | BEDROOM THREE:        | Radiator, built in wardrobes. Double glazed window to rear. Door into:                                                                                                                                                                |
| CLOAKROOM:                                                                                                                                                                                                                                                                                                                                                                                                                                                   | window to side.  In white with low level WC, wash hand basin, extractor fan.                                                                                                                                                                                                                                | EN SUITE SHOWER ROOM: | In white with low level WC with concealed flush, wash hand basin set<br>in vanity unit, glass shower cubicle housing chrome mixer shower,<br>ceramic tiled floor, chrome ladder radiator. Frosted double glazed<br>window to rear.    |
| UTILTY ROOM:                                                                                                                                                                                                                                                                                                                                                                                                                                                 | Range of base and eye level units, space for appliances, sink unit, ceramic tiled floor. Double glazed window to front.                                                                                                                                                                                     | BEDROOM FOUR:         | Radiator, built in wardrobes. Double glazed window to rear.                                                                                                                                                                           |
| FIRST FLOOR LANDING:                                                                                                                                                                                                                                                                                                                                                                                                                                         | Radiator, coved cornice ceiling. Double glazed window to front, with views over Egham and beyond.                                                                                                                                                                                                           | SHOWER ROOM:          | In white with low level WC with concealed flush, wash hand basin set into vanity unit, glass shower cubicle housing mixer shower, ceramic tiled floor, chrome ladder radiator. Frosted double glazed window to                        |
| LOUNGE:                                                                                                                                                                                                                                                                                                                                                                                                                                                      | Radiator, coved cornice ceiling, two ceiling roses, feature limestone fireplace. Double glazed bay window to front, with views over Egham and beyond.                                                                                                                                                       |                       | rear.  OUTSIDE                                                                                                                                                                                                                        |
| DINING AREA:                                                                                                                                                                                                                                                                                                                                                                                                                                                 | Storage cupboard, coved cornice ceiling, Walnut effect flooring, under floor heating, glazed doors into lounge. Double glazed French doors onto rear patio. Double glazed sliding patio door                                                                                                                | REAR GARDEN:          | Thoughtfully landscaped and tiered garden, with inset dwarf brick wall, shrub beds, paved patio, outside tap, feature arch, courtesy light and side access gate.                                                                      |
|                                                                                                                                                                                                                                                                                                                                                                                                                                                              | to rear. Open plan into: -                                                                                                                                                                                                                                                                                  | FRONT GARDEN:         | Mature inset shrubs and flower beds.                                                                                                                                                                                                  |
| KITCHEN/FAMILY AREA:                                                                                                                                                                                                                                                                                                                                                                                                                                         | level units, marble worktops and splashback, concealed lighting, Walnut effect flooring with under floor heating,                                                                                                                                                                                           | DOUBLE GARAGE:        | Integral double width garage with light and power, storage and electric door. Approached via brick paved driveway with parking for three vehicles. Telsa electric car charger point.                                                  |
|                                                                                                                                                                                                                                                                                                                                                                                                                                                              | integral dishwash and fridge/freezer, larder unit, Quooker hot tap over single sink. Built in Neff self-cleaning electric double oven and microwave/grill, five ring gas hob with extractor hood over. Stainless steel one and a half bowl sink unit with mixer tap over and insinkartor. Open plan into: - | RESIDENTS GARDEN:     | There is a communal resident's green used for annual barbeques etc.                                                                                                                                                                   |
|                                                                                                                                                                                                                                                                                                                                                                                                                                                              |                                                                                                                                                                                                                                                                                                             | PRIVATE ROAD:         | Please note that Danehurst Close is a private road with a resident's contribution of £500.00.                                                                                                                                         |
| FAMILY AREA:                                                                                                                                                                                                                                                                                                                                                                                                                                                 | Walnut effect flooring, under floor heating. Double glazed window to rear and double glazed sliding door onto garden. Vaulted ceiling with double glazed ceiling lantern.                                                                                                                                   | COUNCIL TAX BAND:     | G - Runnymede Borough Council                                                                                                                                                                                                         |
| SECOND FLOOR<br>LANDING:                                                                                                                                                                                                                                                                                                                                                                                                                                     | Hatch to loft space with folding ladder, airing cupboard housing hot water system.                                                                                                                                                                                                                          | <u>VIEWINGS:</u>      | By appointment with the clients selling agents,<br>Nevin & Wells Residential on 01784 437 437 or<br>visit www.nevinandwells.co.uk                                                                                                     |
| <b>BEDROOM ONE:</b>                                                                                                                                                                                                                                                                                                                                                                                                                                          | Radiator, coved cornice ceiling, built in wardrobes. Two double                                                                                                                                                                                                                                             |                       |                                                                                                                                                                                                                                       |