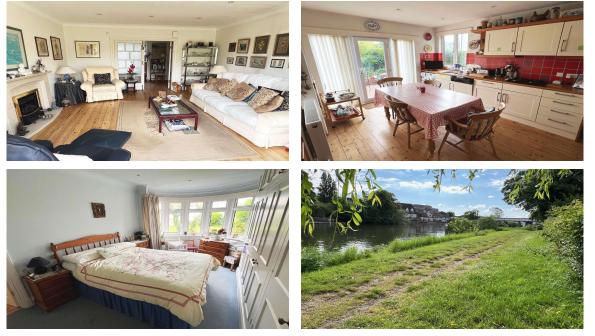

## 

RESIDENTIAL

ESTABLISHED IN 2002

**Riverside Drive, Staines, TW18 3JN** 

£450,000 Freehold

A huge two bedroom 'art-deco' inspired ground floor river view maisonette, with private rear garden. Benefits include large kitchen/diner, lounge with stripped floors, gas central heating, double glazing, feature stained glass portholes, wide hallway, integral garage and three pairs of French doors facing the river. This private road is a few minutes walk from both high street and mainline station. No onward chain. Our property owns the Freehold.