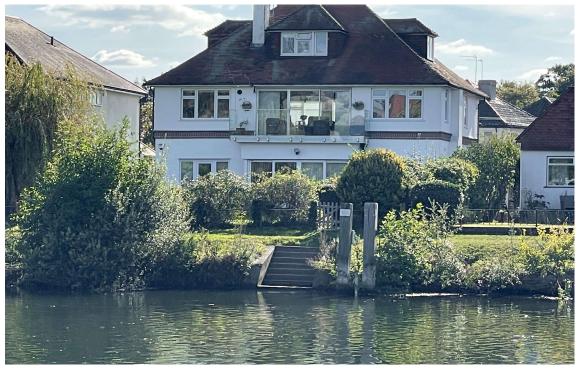

## 

RESIDENTIAL

ESTABLISHED IN 2002

**Riverside Drive, Staines, TW18 3JN** 

£450,000 Freehold

A huge two bedroom 'art-deco' inspired ground floor river view maisonette, with private rear garden. Benefits include large kitchen/diner, lounge with stripped floors, gas central heating, double glazing, feature stained glass portholes, wide hallway, integral garage and three pairs of French doors facing the river. This private road is a few minutes walk from both high street and mainline station. No onward chain. Our property owns the Freehold.