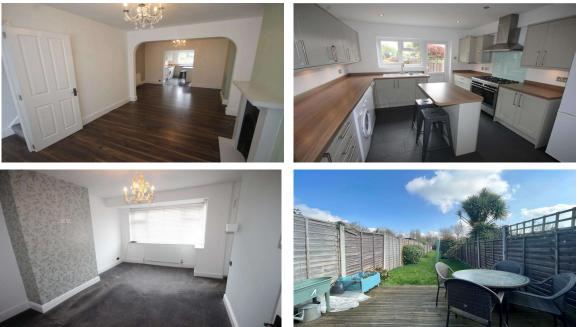

## 

RESIDENTIAL

ESTABLISHED IN 2002

Ashleigh Avenue, Egham, Surrey, TW20 8LA

£415,000 F/H

An extended and well presented two bedroom terraced home located in a quiet residential street, backing onto open recreational grounds and children's play park. The property host entrance hallway, through lounge/diner, extended fully fitted kitchen with breakfast bar and first floor family bathroom. In addition, there is a driveway for two vehicles, large rear garden (over 100ft) with rear access, gas central heating and double glazing throughout. Egham Orbit Leisure Centre and mainline station are within approximately one mile. No onward chain.