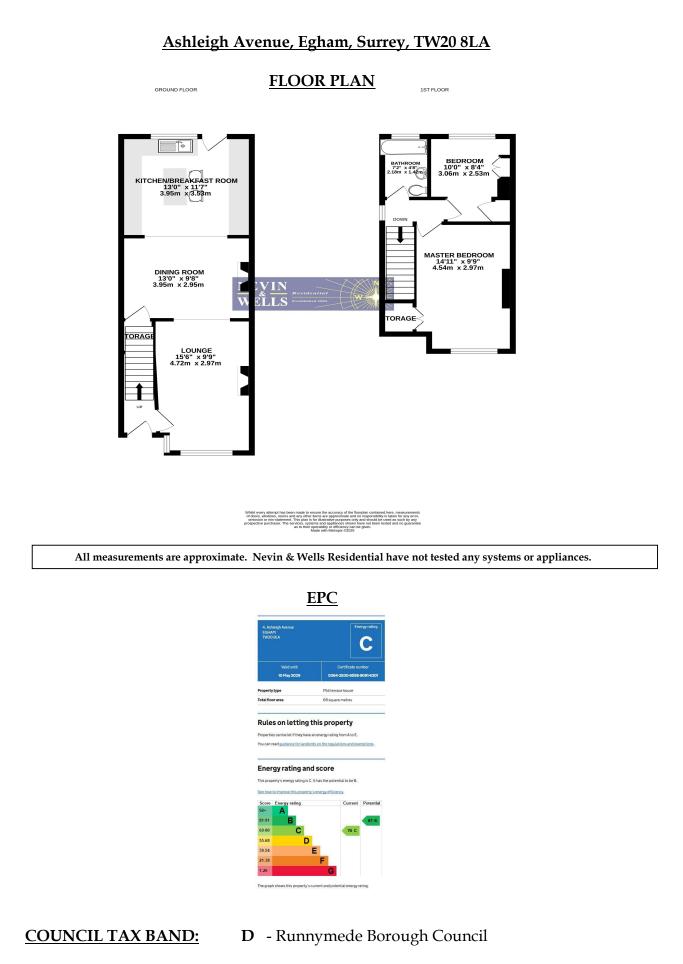

## 

RESIDENTIAL

ESTABLISHED IN 2002

Ashleigh Avenue, Egham, Surrey, TW20 8LA

£415,000 F/H

An extended and well presented two bedroom terraced home located in a quiet residential street, backing onto open recreational grounds and children's play park. The property host entrance hallway, through lounge/diner, extended fully fitted kitchen with breakfast bar and first floor family bathroom. In addition, there is a driveway for two vehicles, large rear garden (over 100ft) with rear access, gas central heating and double glazing throughout. Egham Orbit Leisure Centre and mainline station are within approximately one mile. No onward chain.