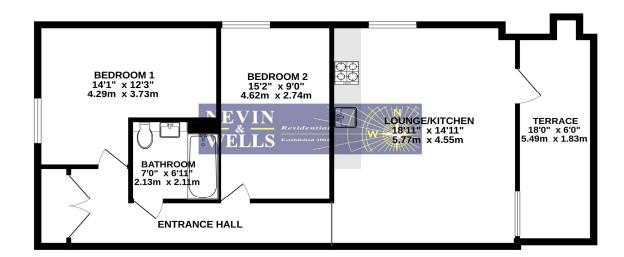

## **FLOOR PLAN**

GROUND FLOOR 843 sq.ft. (78.3 sq.m.) approx.

TOTAL FLOOR AREA: 843 sq.ft. (78.3 sq.m.) approx

Whilst every attempt has been made to ensure the accuracy of the floorplan contained here, measurement of doors, windows, rooms and any other items are approximate and no responsibility is taken for any error, omission or mis-statement. This plan is for illustrative purposes only and should be used as such by any prospective purchaser. The services, systems and appliances shown have to been tested and no guarante as to their operability or efficiency can be given.

Made with Metrous 62025

All measurements are approximate. Nevin & Wells Residential have not tested any systems or appliances.