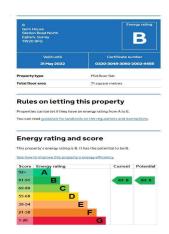

## **EPC**

COUNCIL TAX BAND: C - Runnymede Borough Council

<u>LEASE:</u> 125 years from 2021 (awaiting written confirmation)

**SERVICE CHARGE:** £1,109 per quarter, including ground rent. (awaiting

written confirmation)