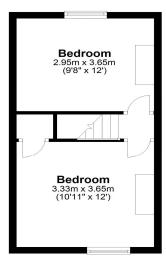

## **FLOOR PLAN**

Ground Floor
Approx. 47.6 sq. metres (512.4 sq. feet

First Floor Approx. 26.5 sq. metres (284.8 sq. feet)

Total area: approx. 74.1 sq. metres (797.3 sq. feet)

All measurements are approximate. Nevin & Wells Residential have not tested any systems or appliances.