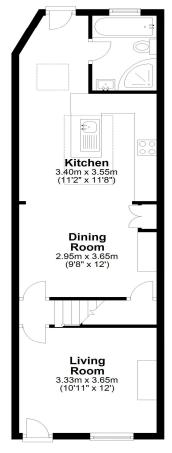

## **FLOOR PLAN**

Ground Floor
Approx. 47.6 sq. metres (512.4 sq. feet

First Floor Approx. 26.5 sq. metres (284.8 sq. feet)

Total area: approx. 74.1 sq. metres (797.3 sq. feet)

All measurements are approximate. Nevin & Wells Residential have not tested any systems or appliances.