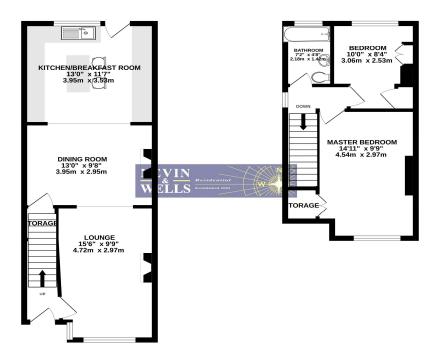

Residential

Established 2002

Ashleigh Avenue, Egham, TW20 8LA

O.I.E.O £400,000 F/H

FLOOR PLAN

LAIN 1ST FLOOR

of doors, windows, rooms and any other items are approximate and no responsibility is taken for any error omission or mis-statement. This plan is for illustrative purposes only and should be used as such by any prospective purchaser. The services, systems and applicances shown have not been tessed and no guarant and the property of the services of the property of the property

All measurements are approximate. Nevin & Wells Residential have not tested any systems or appliances.