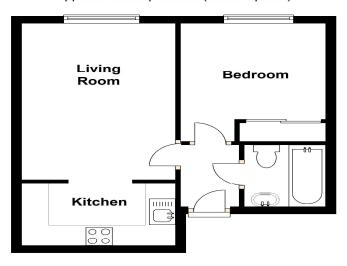

## **FLOOR PLAN**

First Floor
Approx. 30.2 sq. metres (325.4 sq. feet)

Total area: approx. 30.2 sq. metres (325.4 sq. feet)

All measurements are approximate. Nevin & Wells Residential have not tested any systems or appliances.