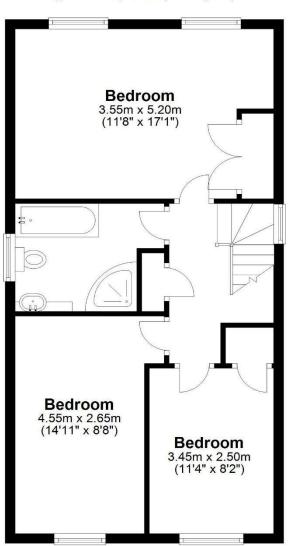

### **FLOORPLAN**

### First Floor

Approx. 55.1 sq. metres (593.2 sq. feet)

Total area: approx. 119.6 sq. metres (1287.3 sq. feet)

All measurements are approximate. Nevin & Wells Residential have not tested any systems or appliances.