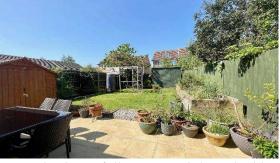

dolphin shower and fully enclosed.

**OUTSIDE** 

**REAR GARDEN:** 40'0 Mainly laid to lawn, paved patio area, outside light and tap, fully enclosed by

fencing with side access gate to:-

**PARKING:** Shingled driveway for at least two vehicles