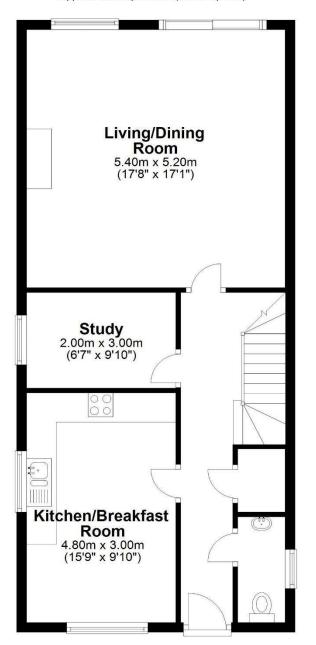

### **FLOORPLAN**

### **Ground Floor**

Approx. 64.5 sq. metres (694.1 sq. feet)