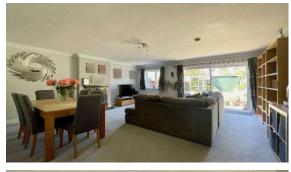

**DOWNSTAIRS** Free-standing pedestal wash hand basin, low-level W.C, radiator, wood effect laminate

<u>CLOAKROOM:</u> flooring and opaque double glazed window to side.

**KITCHEN/DINING** Fitted range of eye and base level units with rolled edge work surfaces and concealed

ROOM:

lighting, one and a half bow stainless steel sink unit with mixer tap, fitted and concealed dishwasher and washing machine, space for fridge freezer, stainless steel oven with four ring gas hob with extractor over, partly tiled walls, wood effect laminate flooring, radiator and double glazed windows to front and side.