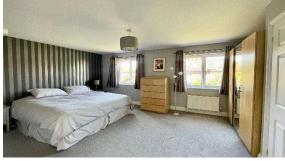

BEDROOM ONE: Built-in double wardrobes, radiator and double aspect double glazed windows to side

and rear.

**BEDROOM TWO:** Radiator and triple glazed window to front.

**BEDROOM THREE:** Built-in wardrobe, radiator and triple glazed window to front.