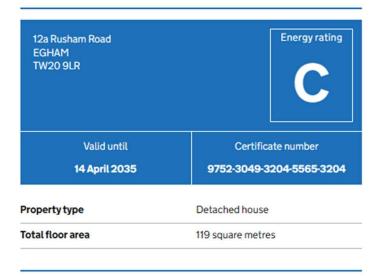

### **EPC**

## Rules on letting this property

Properties can be let if they have an energy rating from A to E.

You can read guidance for landlords on the regulations and exemptions.

# **Energy rating and score**

This property's energy rating is C. It has the potential to be B.

See how to improve this property's energy efficiency.