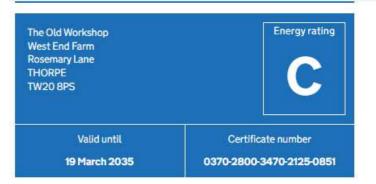

### Rules on letting this property

Properties can be let if they have an energy rating from A to E.

You can read guidance for landlords on the regulations and exemptions.

## **Energy rating and score**

This property's energy rating is C. It has the potential to be B.

See how to improve this property's energy efficiency.