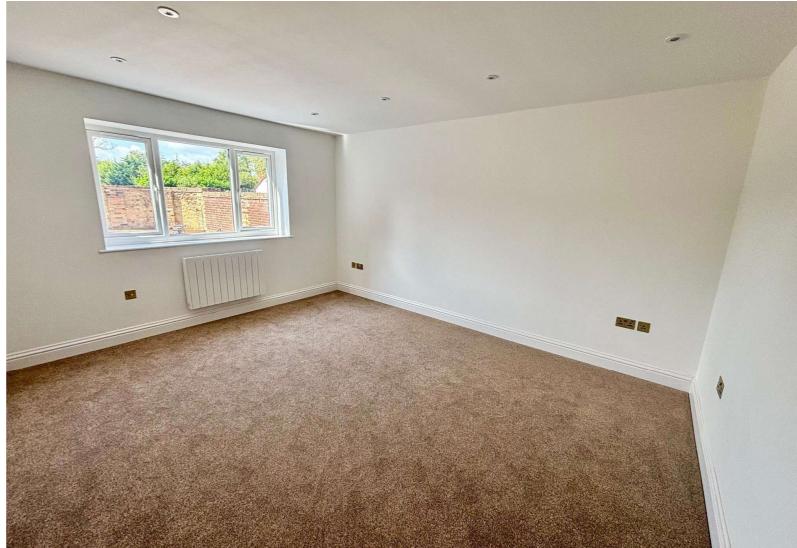

# The Old Workshop, Rosemary Lane, Thorpe, Surrey, TW20 8PS

| A bespoke newly built unique detached residence located in a single track lane in the Historic Thorpe Village. Approached via a gated entrance is the very high specification house, offering entrance vestibule, luxury ground floor shower room, study/office, living room, utility room. Luxury fitted kitchen, family room, three/four double bedrooms, en-suite facilities. |                                                                                                                                                                                                                                                                                                                                                                           | MASTER<br>BEDROOM:                                | Electric heater fitted carpet, side aspect double glazed window, rear aspect double glazed window and door to:                                                                                                     |
|----------------------------------------------------------------------------------------------------------------------------------------------------------------------------------------------------------------------------------------------------------------------------------------------------------------------------------------------------------------------------------|---------------------------------------------------------------------------------------------------------------------------------------------------------------------------------------------------------------------------------------------------------------------------------------------------------------------------------------------------------------------------|---------------------------------------------------|--------------------------------------------------------------------------------------------------------------------------------------------------------------------------------------------------------------------|
|                                                                                                                                                                                                                                                                                                                                                                                  |                                                                                                                                                                                                                                                                                                                                                                           | LUXURY EN-SUITE<br>DOUBLE SHOWER<br>ROOM:         | Comprises Bespoke separate shower cubicle with smoked privacy glass, concealed low level WC, vanity enclosed wash hand basin, heated towel rail, side aspect double glazed window, fully tiled walls and flooring. |
| COVERED ENTRANCE<br>AREA:                                                                                                                                                                                                                                                                                                                                                        | With composite double glazed front door to:                                                                                                                                                                                                                                                                                                                               | BEDROOM TWO:                                      | Electric heater, new fitted carpets, front aspect double glazed window and side aspect double glazed Velux windows.                                                                                                |
| ENTRANCE<br>VESTIBULE:                                                                                                                                                                                                                                                                                                                                                           | Stairs to first floor, electric heating, tiled flooring, solid oak doors to all rooms.                                                                                                                                                                                                                                                                                    | BEDROOM THREE:                                    | Electric heater, new fitted carpets, front aspect double glazed window and side aspect double glazed Velux windows.                                                                                                |
| LUXURY GROUND FLOOR SHOWER ROOM:                                                                                                                                                                                                                                                                                                                                                 | Composite single shower cubicle tiled all round, vanity enclosed wash hand basin, low level WC, heated towel rail, fully tiled walls and flooring and front aspect opaque double glazed window.                                                                                                                                                                           | LUXURY FAMILY<br>BATHROOM:                        | Comprises white three piece suite with panel enclosed bath, vanity enclosed wash hand basin, concealed low level WC, heated towel rail, fully tiled walls and floors and side aspect                               |
| STUDY/HOME OFFICE:                                                                                                                                                                                                                                                                                                                                                               | Electric heater, fitted carpets and side aspect double glazed window.                                                                                                                                                                                                                                                                                                     |                                                   | opaque double glazed window.                                                                                                                                                                                       |
|                                                                                                                                                                                                                                                                                                                                                                                  |                                                                                                                                                                                                                                                                                                                                                                           |                                                   |                                                                                                                                                                                                                    |
| LIVING ROOM:                                                                                                                                                                                                                                                                                                                                                                     | Electric heater, fitted carpets and front aspect double glazed window.                                                                                                                                                                                                                                                                                                    |                                                   | OUTSIDE                                                                                                                                                                                                            |
| LIVING ROOM:  UTILITY ROOM:                                                                                                                                                                                                                                                                                                                                                      | window.  Composite eye and base level units, built in washing machine and tumble dryer, space for other appliances,                                                                                                                                                                                                                                                       | PRIVATE LANDSCAPED REAR GARDEN:                   | OUTSIDE  Approx 40ft patio area, lawn area exterior lighting and enclosed brick built walling.                                                                                                                     |
|                                                                                                                                                                                                                                                                                                                                                                                  | window.  Composite eye and base level units, built in washing                                                                                                                                                                                                                                                                                                             | LANDSCAPED                                        | Approx 40ft patio area, lawn area exterior lighting and                                                                                                                                                            |
| UTILITY ROOM:  FITTED KITCHEN/LIVING                                                                                                                                                                                                                                                                                                                                             | window.  Composite eye and base level units, built in washing machine and tumble dryer, space for other appliances, single sink with mixer tap with granite work top, electric heating, Bespoke seating and hanging area, tiled flooring, side aspect double glazed windows and side aspect double                                                                        | LANDSCAPED<br>REAR GARDEN:                        | Approx 40ft patio area, lawn area exterior lighting and enclosed brick built walling.  Block paved driveway providing off street parking for several                                                               |
| UTILITY ROOM:  FITTED                                                                                                                                                                                                                                                                                                                                                            | Window.  Composite eye and base level units, built in washing machine and tumble dryer, space for other appliances, single sink with mixer tap with granite work top, electric heating, Bespoke seating and hanging area, tiled flooring, side aspect double glazed windows and side aspect double glazed doors.  Kitchen comprises eye and base level units with granite | LANDSCAPED REAR GARDEN: OWN DRIVEWAY: COUNCIL TAX | Approx 40ft patio area, lawn area exterior lighting and enclosed brick built walling.  Block paved driveway providing off street parking for several vehicles.                                                     |