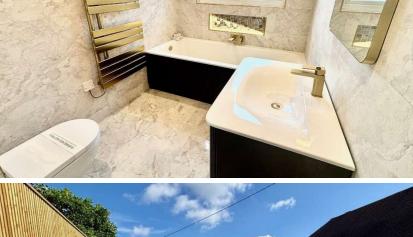

# The Old Workshop, Rosemary Lane, Thorpe, Surrey, TW20 8PS

| A bespoke newly built unique detached residence located in a single track lane in the Historic Thorpe Village. Approached via a gated entrance is the very high specification house, offering entrance vestibule, luxury ground floor shower room, study/office, living room, utility room. Luxury fitted kitchen, family room, three/four double bedrooms, en-suite facilities. |                                                                                                                                                                                                                                                                                                                                                                           | MASTER<br>BEDROOM:                                | Electric heater fitted carpet, side aspect double glazed window, rear aspect double glazed window and door to:                                                                                                     |
|----------------------------------------------------------------------------------------------------------------------------------------------------------------------------------------------------------------------------------------------------------------------------------------------------------------------------------------------------------------------------------|---------------------------------------------------------------------------------------------------------------------------------------------------------------------------------------------------------------------------------------------------------------------------------------------------------------------------------------------------------------------------|---------------------------------------------------|--------------------------------------------------------------------------------------------------------------------------------------------------------------------------------------------------------------------|
|                                                                                                                                                                                                                                                                                                                                                                                  |                                                                                                                                                                                                                                                                                                                                                                           | LUXURY EN-SUITE<br>DOUBLE SHOWER<br>ROOM:         | Comprises Bespoke separate shower cubicle with smoked privacy glass, concealed low level WC, vanity enclosed wash hand basin, heated towel rail, side aspect double glazed window, fully tiled walls and flooring. |
| COVERED ENTRANCE<br>AREA:                                                                                                                                                                                                                                                                                                                                                        | With composite double glazed front door to:                                                                                                                                                                                                                                                                                                                               | BEDROOM TWO:                                      | Electric heater, new fitted carpets, front aspect double glazed window and side aspect double glazed Velux windows.                                                                                                |
| ENTRANCE<br>VESTIBULE:                                                                                                                                                                                                                                                                                                                                                           | Stairs to first floor, electric heating, tiled flooring, solid oak doors to all rooms.                                                                                                                                                                                                                                                                                    | BEDROOM THREE:                                    | Electric heater, new fitted carpets, front aspect double glazed window and side aspect double glazed Velux windows.                                                                                                |
| LUXURY GROUND FLOOR SHOWER ROOM:                                                                                                                                                                                                                                                                                                                                                 | Composite single shower cubicle tiled all round, vanity enclosed wash hand basin, low level WC, heated towel rail, fully tiled walls and flooring and front aspect opaque double glazed window.                                                                                                                                                                           | LUXURY FAMILY<br>BATHROOM:                        | Comprises white three piece suite with panel enclosed bath, vanity enclosed wash hand basin, concealed low level WC, heated towel rail, fully tiled walls and floors and side aspect                               |
| STUDY/HOME OFFICE:                                                                                                                                                                                                                                                                                                                                                               | Electric heater, fitted carpets and side aspect double glazed window.                                                                                                                                                                                                                                                                                                     |                                                   | opaque double glazed window.                                                                                                                                                                                       |
|                                                                                                                                                                                                                                                                                                                                                                                  |                                                                                                                                                                                                                                                                                                                                                                           |                                                   |                                                                                                                                                                                                                    |
| LIVING ROOM:                                                                                                                                                                                                                                                                                                                                                                     | Electric heater, fitted carpets and front aspect double glazed window.                                                                                                                                                                                                                                                                                                    |                                                   | OUTSIDE                                                                                                                                                                                                            |
| LIVING ROOM:  UTILITY ROOM:                                                                                                                                                                                                                                                                                                                                                      | window.  Composite eye and base level units, built in washing machine and tumble dryer, space for other appliances,                                                                                                                                                                                                                                                       | PRIVATE LANDSCAPED REAR GARDEN:                   | OUTSIDE  Approx 40ft patio area, lawn area exterior lighting and enclosed brick built walling.                                                                                                                     |
|                                                                                                                                                                                                                                                                                                                                                                                  | window.  Composite eye and base level units, built in washing                                                                                                                                                                                                                                                                                                             | LANDSCAPED                                        | Approx 40ft patio area, lawn area exterior lighting and                                                                                                                                                            |
| UTILITY ROOM:  FITTED KITCHEN/LIVING                                                                                                                                                                                                                                                                                                                                             | window.  Composite eye and base level units, built in washing machine and tumble dryer, space for other appliances, single sink with mixer tap with granite work top, electric heating, Bespoke seating and hanging area, tiled flooring, side aspect double glazed windows and side aspect double                                                                        | LANDSCAPED<br>REAR GARDEN:                        | Approx 40ft patio area, lawn area exterior lighting and enclosed brick built walling.  Block paved driveway providing off street parking for several                                                               |
| UTILITY ROOM:  FITTED                                                                                                                                                                                                                                                                                                                                                            | Window.  Composite eye and base level units, built in washing machine and tumble dryer, space for other appliances, single sink with mixer tap with granite work top, electric heating, Bespoke seating and hanging area, tiled flooring, side aspect double glazed windows and side aspect double glazed doors.  Kitchen comprises eye and base level units with granite | LANDSCAPED REAR GARDEN: OWN DRIVEWAY: COUNCIL TAX | Approx 40ft patio area, lawn area exterior lighting and enclosed brick built walling.  Block paved driveway providing off street parking for several vehicles.                                                     |