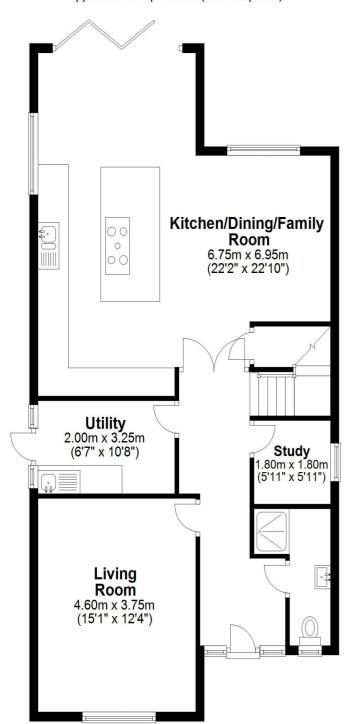

<u>FLOOR PLAN</u>

## **Ground Floor**

Approx. 87.0 sq. metres (936.4 sq. feet)