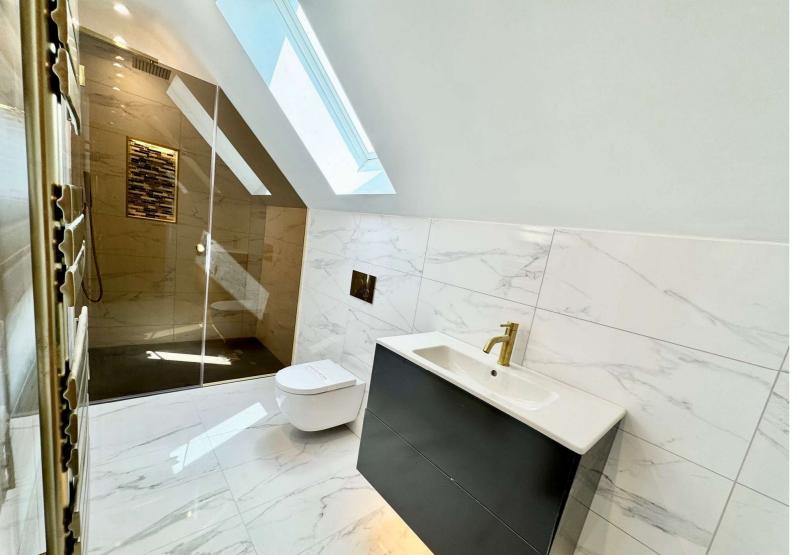

# The Old Workshop, Rosemary Lane, Thorpe, Surrey, TW20 8PS

| A bespoke newly built unique detached residence located in a single track lane in the Historic Thorpe Village. Approached via a gated entrance is the very high specification house, offering entrance vestibule, luxury ground floor shower room, study/office, living room, utility room. Luxury fitted kitchen, family room, three/four double bedrooms, en-suite facilities. |                                                                                                                                                                                                                                                                                                                                                                           | MASTER<br>BEDROOM:                                | Electric heater fitted carpet, side aspect double glazed window, rear aspect double glazed window and door to:                                                                                                     |
|----------------------------------------------------------------------------------------------------------------------------------------------------------------------------------------------------------------------------------------------------------------------------------------------------------------------------------------------------------------------------------|---------------------------------------------------------------------------------------------------------------------------------------------------------------------------------------------------------------------------------------------------------------------------------------------------------------------------------------------------------------------------|---------------------------------------------------|--------------------------------------------------------------------------------------------------------------------------------------------------------------------------------------------------------------------|
|                                                                                                                                                                                                                                                                                                                                                                                  |                                                                                                                                                                                                                                                                                                                                                                           | LUXURY EN-SUITE<br>DOUBLE SHOWER<br>ROOM:         | Comprises Bespoke separate shower cubicle with smoked privacy glass, concealed low level WC, vanity enclosed wash hand basin, heated towel rail, side aspect double glazed window, fully tiled walls and flooring. |
| COVERED ENTRANCE<br>AREA:                                                                                                                                                                                                                                                                                                                                                        | With composite double glazed front door to:                                                                                                                                                                                                                                                                                                                               | BEDROOM TWO:                                      | Electric heater, new fitted carpets, front aspect double glazed window and side aspect double glazed Velux windows.                                                                                                |
| ENTRANCE<br>VESTIBULE:                                                                                                                                                                                                                                                                                                                                                           | Stairs to first floor, electric heating, tiled flooring, solid oak doors to all rooms.                                                                                                                                                                                                                                                                                    | BEDROOM THREE:                                    | Electric heater, new fitted carpets, front aspect double glazed window and side aspect double glazed Velux windows.                                                                                                |
| LUXURY GROUND FLOOR SHOWER ROOM:                                                                                                                                                                                                                                                                                                                                                 | Composite single shower cubicle tiled all round, vanity enclosed wash hand basin, low level WC, heated towel rail, fully tiled walls and flooring and front aspect opaque double glazed window.                                                                                                                                                                           | LUXURY FAMILY<br>BATHROOM:                        | Comprises white three piece suite with panel enclosed bath, vanity enclosed wash hand basin, concealed low level WC, heated towel rail, fully tiled walls and floors and side aspect                               |
| STUDY/HOME OFFICE:                                                                                                                                                                                                                                                                                                                                                               | Electric heater, fitted carpets and side aspect double glazed window.                                                                                                                                                                                                                                                                                                     |                                                   | opaque double glazed window.                                                                                                                                                                                       |
|                                                                                                                                                                                                                                                                                                                                                                                  |                                                                                                                                                                                                                                                                                                                                                                           |                                                   |                                                                                                                                                                                                                    |
| LIVING ROOM:                                                                                                                                                                                                                                                                                                                                                                     | Electric heater, fitted carpets and front aspect double glazed window.                                                                                                                                                                                                                                                                                                    |                                                   | OUTSIDE                                                                                                                                                                                                            |
| LIVING ROOM:  UTILITY ROOM:                                                                                                                                                                                                                                                                                                                                                      | window.  Composite eye and base level units, built in washing machine and tumble dryer, space for other appliances,                                                                                                                                                                                                                                                       | PRIVATE LANDSCAPED REAR GARDEN:                   | OUTSIDE  Approx 40ft patio area, lawn area exterior lighting and enclosed brick built walling.                                                                                                                     |
|                                                                                                                                                                                                                                                                                                                                                                                  | window.  Composite eye and base level units, built in washing                                                                                                                                                                                                                                                                                                             | LANDSCAPED                                        | Approx 40ft patio area, lawn area exterior lighting and                                                                                                                                                            |
| UTILITY ROOM:  FITTED KITCHEN/LIVING                                                                                                                                                                                                                                                                                                                                             | window.  Composite eye and base level units, built in washing machine and tumble dryer, space for other appliances, single sink with mixer tap with granite work top, electric heating, Bespoke seating and hanging area, tiled flooring, side aspect double glazed windows and side aspect double                                                                        | LANDSCAPED<br>REAR GARDEN:                        | Approx 40ft patio area, lawn area exterior lighting and enclosed brick built walling.  Block paved driveway providing off street parking for several                                                               |
| UTILITY ROOM:  FITTED                                                                                                                                                                                                                                                                                                                                                            | Window.  Composite eye and base level units, built in washing machine and tumble dryer, space for other appliances, single sink with mixer tap with granite work top, electric heating, Bespoke seating and hanging area, tiled flooring, side aspect double glazed windows and side aspect double glazed doors.  Kitchen comprises eye and base level units with granite | LANDSCAPED REAR GARDEN: OWN DRIVEWAY: COUNCIL TAX | Approx 40ft patio area, lawn area exterior lighting and enclosed brick built walling.  Block paved driveway providing off street parking for several vehicles.                                                     |