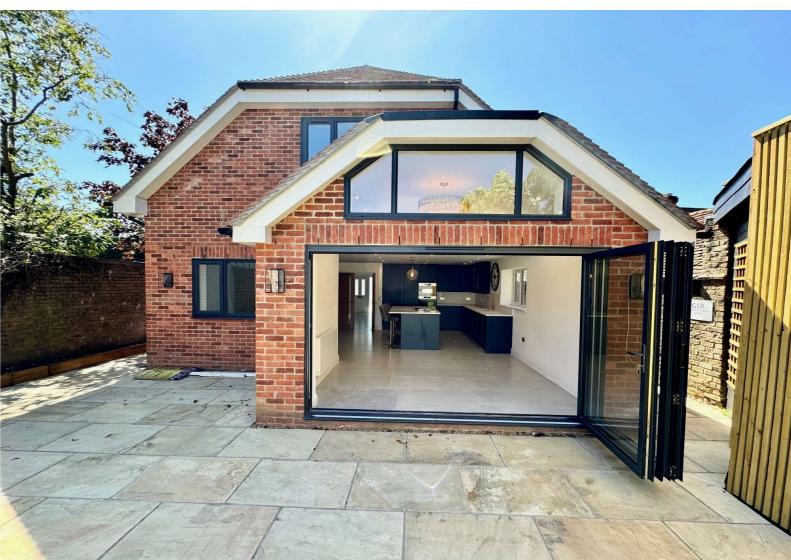

# The Old Workshop, Rosemary Lane, Thorpe, Surrey, TW20 8PS

| A bespoke newly built unique detached residence located in a single track lane in the Historic Thorpe Village. Approached via a gated entrance is the very high specification house, offering entrance vestibule, luxury ground floor shower room, study/office, living room, utility room. Luxury fitted kitchen, family room, three/four double bedrooms, en-suite facilities. |                                                                                                                                                                                                                                                                                                                                                                           | MASTER<br>BEDROOM:                                | Electric heater fitted carpet, side aspect double glazed window, rear aspect double glazed window and door to:                                                                                                     |
|----------------------------------------------------------------------------------------------------------------------------------------------------------------------------------------------------------------------------------------------------------------------------------------------------------------------------------------------------------------------------------|---------------------------------------------------------------------------------------------------------------------------------------------------------------------------------------------------------------------------------------------------------------------------------------------------------------------------------------------------------------------------|---------------------------------------------------|--------------------------------------------------------------------------------------------------------------------------------------------------------------------------------------------------------------------|
|                                                                                                                                                                                                                                                                                                                                                                                  |                                                                                                                                                                                                                                                                                                                                                                           | LUXURY EN-SUITE<br>DOUBLE SHOWER<br>ROOM:         | Comprises Bespoke separate shower cubicle with smoked privacy glass, concealed low level WC, vanity enclosed wash hand basin, heated towel rail, side aspect double glazed window, fully tiled walls and flooring. |
| COVERED ENTRANCE<br>AREA:                                                                                                                                                                                                                                                                                                                                                        | With composite double glazed front door to:                                                                                                                                                                                                                                                                                                                               | BEDROOM TWO:                                      | Electric heater, new fitted carpets, front aspect double glazed window and side aspect double glazed Velux windows.                                                                                                |
| ENTRANCE<br>VESTIBULE:                                                                                                                                                                                                                                                                                                                                                           | Stairs to first floor, electric heating, tiled flooring, solid oak doors to all rooms.                                                                                                                                                                                                                                                                                    | BEDROOM THREE:                                    | Electric heater, new fitted carpets, front aspect double glazed window and side aspect double glazed Velux windows.                                                                                                |
| LUXURY GROUND FLOOR SHOWER ROOM:                                                                                                                                                                                                                                                                                                                                                 | Composite single shower cubicle tiled all round, vanity enclosed wash hand basin, low level WC, heated towel rail, fully tiled walls and flooring and front aspect opaque double glazed window.                                                                                                                                                                           | LUXURY FAMILY<br>BATHROOM:                        | Comprises white three piece suite with panel enclosed bath, vanity enclosed wash hand basin, concealed low level WC, heated towel rail, fully tiled walls and floors and side aspect                               |
| STUDY/HOME OFFICE:                                                                                                                                                                                                                                                                                                                                                               | Electric heater, fitted carpets and side aspect double glazed window.                                                                                                                                                                                                                                                                                                     |                                                   | opaque double glazed window.                                                                                                                                                                                       |
|                                                                                                                                                                                                                                                                                                                                                                                  |                                                                                                                                                                                                                                                                                                                                                                           |                                                   |                                                                                                                                                                                                                    |
| LIVING ROOM:                                                                                                                                                                                                                                                                                                                                                                     | Electric heater, fitted carpets and front aspect double glazed window.                                                                                                                                                                                                                                                                                                    |                                                   | OUTSIDE                                                                                                                                                                                                            |
| LIVING ROOM:  UTILITY ROOM:                                                                                                                                                                                                                                                                                                                                                      | window.  Composite eye and base level units, built in washing machine and tumble dryer, space for other appliances,                                                                                                                                                                                                                                                       | PRIVATE LANDSCAPED REAR GARDEN:                   | OUTSIDE  Approx 40ft patio area, lawn area exterior lighting and enclosed brick built walling.                                                                                                                     |
|                                                                                                                                                                                                                                                                                                                                                                                  | window.  Composite eye and base level units, built in washing                                                                                                                                                                                                                                                                                                             | LANDSCAPED                                        | Approx 40ft patio area, lawn area exterior lighting and                                                                                                                                                            |
| UTILITY ROOM:  FITTED KITCHEN/LIVING                                                                                                                                                                                                                                                                                                                                             | window.  Composite eye and base level units, built in washing machine and tumble dryer, space for other appliances, single sink with mixer tap with granite work top, electric heating, Bespoke seating and hanging area, tiled flooring, side aspect double glazed windows and side aspect double                                                                        | LANDSCAPED<br>REAR GARDEN:                        | Approx 40ft patio area, lawn area exterior lighting and enclosed brick built walling.  Block paved driveway providing off street parking for several                                                               |
| UTILITY ROOM:  FITTED                                                                                                                                                                                                                                                                                                                                                            | Window.  Composite eye and base level units, built in washing machine and tumble dryer, space for other appliances, single sink with mixer tap with granite work top, electric heating, Bespoke seating and hanging area, tiled flooring, side aspect double glazed windows and side aspect double glazed doors.  Kitchen comprises eye and base level units with granite | LANDSCAPED REAR GARDEN: OWN DRIVEWAY: COUNCIL TAX | Approx 40ft patio area, lawn area exterior lighting and enclosed brick built walling.  Block paved driveway providing off street parking for several vehicles.                                                     |