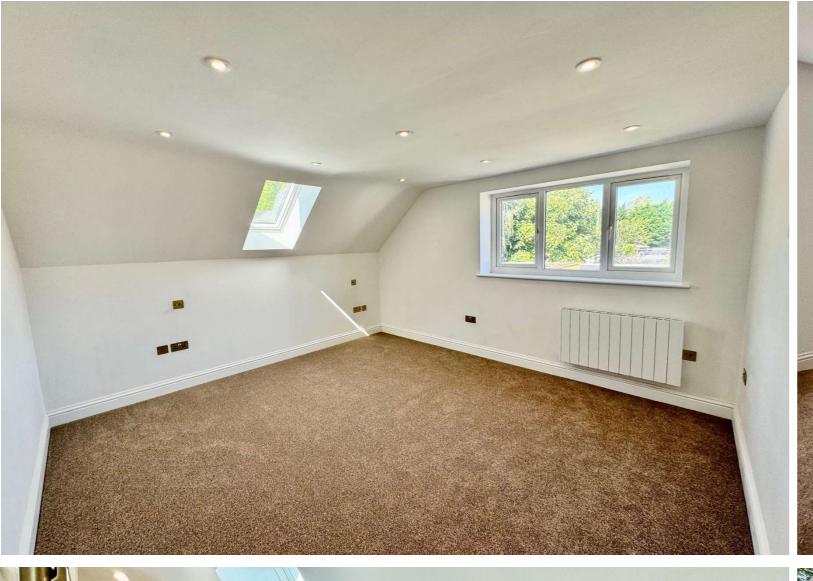

# The Old Workshop, Rosemary Lane, Thorpe, Surrey, TW20 8PS

| A bespoke newly built unique detached residence located in a single track lane in the Historic Thorpe Village. Approached via a gated entrance is the very high specification house, offering entrance vestibule, luxury ground floor shower room, study/office, living room, utility room. Luxury fitted kitchen, family room, three/four double bedrooms, en-suite facilities. |                                                                                                                                                                                                                                                                                                                                                                           | MASTER<br>BEDROOM:                                | Electric heater fitted carpet, side aspect double glazed window, rear aspect double glazed window and door to:                                                                                                     |
|----------------------------------------------------------------------------------------------------------------------------------------------------------------------------------------------------------------------------------------------------------------------------------------------------------------------------------------------------------------------------------|---------------------------------------------------------------------------------------------------------------------------------------------------------------------------------------------------------------------------------------------------------------------------------------------------------------------------------------------------------------------------|---------------------------------------------------|--------------------------------------------------------------------------------------------------------------------------------------------------------------------------------------------------------------------|
|                                                                                                                                                                                                                                                                                                                                                                                  |                                                                                                                                                                                                                                                                                                                                                                           | LUXURY EN-SUITE<br>DOUBLE SHOWER<br>ROOM:         | Comprises Bespoke separate shower cubicle with smoked privacy glass, concealed low level WC, vanity enclosed wash hand basin, heated towel rail, side aspect double glazed window, fully tiled walls and flooring. |
| COVERED ENTRANCE<br>AREA:                                                                                                                                                                                                                                                                                                                                                        | With composite double glazed front door to:                                                                                                                                                                                                                                                                                                                               | BEDROOM TWO:                                      | Electric heater, new fitted carpets, front aspect double glazed window and side aspect double glazed Velux windows.                                                                                                |
| ENTRANCE<br>VESTIBULE:                                                                                                                                                                                                                                                                                                                                                           | Stairs to first floor, electric heating, tiled flooring, solid oak doors to all rooms.                                                                                                                                                                                                                                                                                    | BEDROOM THREE:                                    | Electric heater, new fitted carpets, front aspect double glazed window and side aspect double glazed Velux windows.                                                                                                |
| LUXURY GROUND FLOOR SHOWER ROOM:                                                                                                                                                                                                                                                                                                                                                 | Composite single shower cubicle tiled all round, vanity enclosed wash hand basin, low level WC, heated towel rail, fully tiled walls and flooring and front aspect opaque double glazed window.                                                                                                                                                                           | LUXURY FAMILY<br>BATHROOM:                        | Comprises white three piece suite with panel enclosed bath, vanity enclosed wash hand basin, concealed low level WC, heated towel rail, fully tiled walls and floors and side aspect                               |
| STUDY/HOME OFFICE:                                                                                                                                                                                                                                                                                                                                                               | Electric heater, fitted carpets and side aspect double glazed window.                                                                                                                                                                                                                                                                                                     |                                                   | opaque double glazed window.                                                                                                                                                                                       |
|                                                                                                                                                                                                                                                                                                                                                                                  |                                                                                                                                                                                                                                                                                                                                                                           |                                                   |                                                                                                                                                                                                                    |
| LIVING ROOM:                                                                                                                                                                                                                                                                                                                                                                     | Electric heater, fitted carpets and front aspect double glazed window.                                                                                                                                                                                                                                                                                                    |                                                   | OUTSIDE                                                                                                                                                                                                            |
| LIVING ROOM:  UTILITY ROOM:                                                                                                                                                                                                                                                                                                                                                      | window.  Composite eye and base level units, built in washing machine and tumble dryer, space for other appliances,                                                                                                                                                                                                                                                       | PRIVATE LANDSCAPED REAR GARDEN:                   | OUTSIDE  Approx 40ft patio area, lawn area exterior lighting and enclosed brick built walling.                                                                                                                     |
|                                                                                                                                                                                                                                                                                                                                                                                  | window.  Composite eye and base level units, built in washing                                                                                                                                                                                                                                                                                                             | LANDSCAPED                                        | Approx 40ft patio area, lawn area exterior lighting and                                                                                                                                                            |
| UTILITY ROOM:  FITTED KITCHEN/LIVING                                                                                                                                                                                                                                                                                                                                             | window.  Composite eye and base level units, built in washing machine and tumble dryer, space for other appliances, single sink with mixer tap with granite work top, electric heating, Bespoke seating and hanging area, tiled flooring, side aspect double glazed windows and side aspect double                                                                        | LANDSCAPED<br>REAR GARDEN:                        | Approx 40ft patio area, lawn area exterior lighting and enclosed brick built walling.  Block paved driveway providing off street parking for several                                                               |
| UTILITY ROOM:  FITTED                                                                                                                                                                                                                                                                                                                                                            | Window.  Composite eye and base level units, built in washing machine and tumble dryer, space for other appliances, single sink with mixer tap with granite work top, electric heating, Bespoke seating and hanging area, tiled flooring, side aspect double glazed windows and side aspect double glazed doors.  Kitchen comprises eye and base level units with granite | LANDSCAPED REAR GARDEN: OWN DRIVEWAY: COUNCIL TAX | Approx 40ft patio area, lawn area exterior lighting and enclosed brick built walling.  Block paved driveway providing off street parking for several vehicles.                                                     |