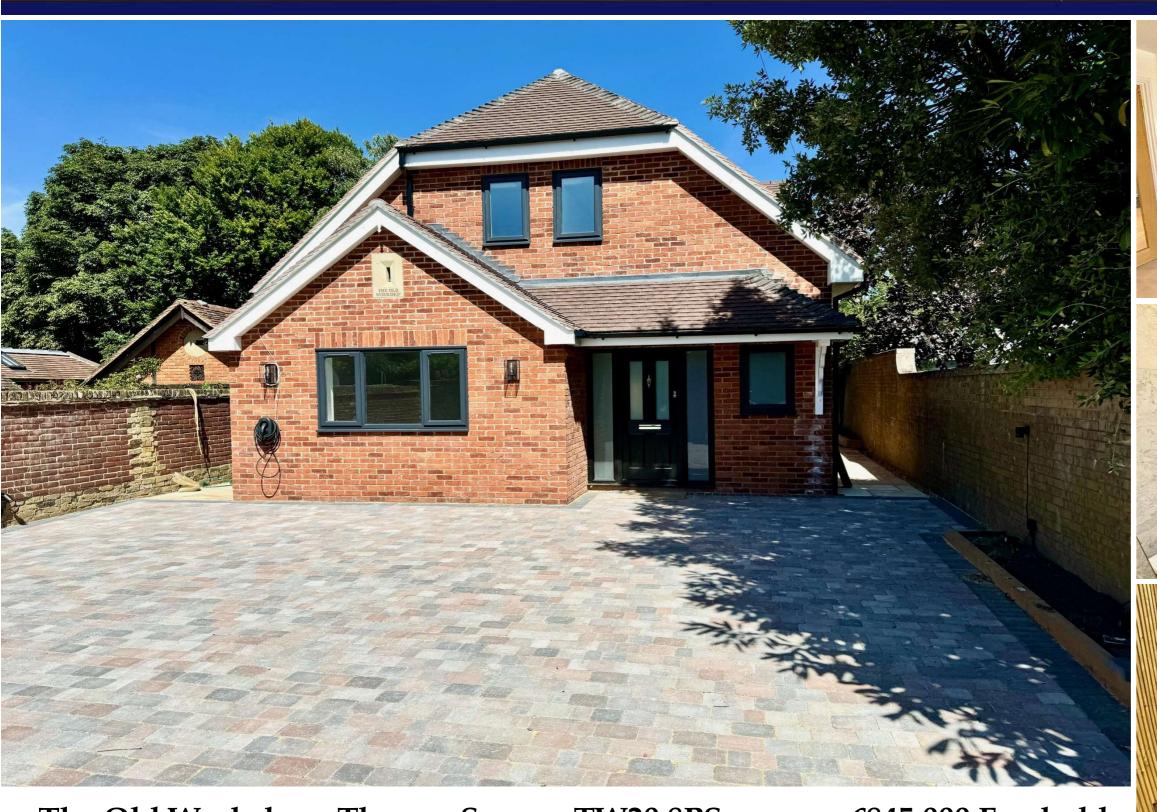

# The Old Workshop, Rosemary Lane, Thorpe, Surrey, TW20 8PS

| A bespoke newly built unique detached residence located in a single track lane in the Historic Thorpe Village. Approached via a gated entrance is the very high specification house, offering entrance vestibule, luxury ground floor shower room, study/office, living room, utility room. Luxury fitted kitchen, family room, three/four double bedrooms, en-suite facilities. |                                                                                                                                                                                                                                                                                                                                                                           | MASTER<br>BEDROOM:                                | Electric heater fitted carpet, side aspect double glazed window, rear aspect double glazed window and door to:                                                                                                     |
|----------------------------------------------------------------------------------------------------------------------------------------------------------------------------------------------------------------------------------------------------------------------------------------------------------------------------------------------------------------------------------|---------------------------------------------------------------------------------------------------------------------------------------------------------------------------------------------------------------------------------------------------------------------------------------------------------------------------------------------------------------------------|---------------------------------------------------|--------------------------------------------------------------------------------------------------------------------------------------------------------------------------------------------------------------------|
|                                                                                                                                                                                                                                                                                                                                                                                  |                                                                                                                                                                                                                                                                                                                                                                           | LUXURY EN-SUITE<br>DOUBLE SHOWER<br>ROOM:         | Comprises Bespoke separate shower cubicle with smoked privacy glass, concealed low level WC, vanity enclosed wash hand basin, heated towel rail, side aspect double glazed window, fully tiled walls and flooring. |
| COVERED ENTRANCE<br>AREA:                                                                                                                                                                                                                                                                                                                                                        | With composite double glazed front door to:                                                                                                                                                                                                                                                                                                                               | BEDROOM TWO:                                      | Electric heater, new fitted carpets, front aspect double glazed window and side aspect double glazed Velux windows.                                                                                                |
| ENTRANCE<br>VESTIBULE:                                                                                                                                                                                                                                                                                                                                                           | Stairs to first floor, electric heating, tiled flooring, solid oak doors to all rooms.                                                                                                                                                                                                                                                                                    | BEDROOM THREE:                                    | Electric heater, new fitted carpets, front aspect double glazed window and side aspect double glazed Velux windows.                                                                                                |
| LUXURY GROUND FLOOR SHOWER ROOM:                                                                                                                                                                                                                                                                                                                                                 | Composite single shower cubicle tiled all round, vanity enclosed wash hand basin, low level WC, heated towel rail, fully tiled walls and flooring and front aspect opaque double glazed window.                                                                                                                                                                           | LUXURY FAMILY<br>BATHROOM:                        | Comprises white three piece suite with panel enclosed bath, vanity enclosed wash hand basin, concealed low level WC, heated towel rail, fully tiled walls and floors and side aspect                               |
| STUDY/HOME OFFICE:                                                                                                                                                                                                                                                                                                                                                               | Electric heater, fitted carpets and side aspect double glazed window.                                                                                                                                                                                                                                                                                                     |                                                   | opaque double glazed window.                                                                                                                                                                                       |
|                                                                                                                                                                                                                                                                                                                                                                                  |                                                                                                                                                                                                                                                                                                                                                                           |                                                   |                                                                                                                                                                                                                    |
| LIVING ROOM:                                                                                                                                                                                                                                                                                                                                                                     | Electric heater, fitted carpets and front aspect double glazed window.                                                                                                                                                                                                                                                                                                    |                                                   | OUTSIDE                                                                                                                                                                                                            |
| LIVING ROOM:  UTILITY ROOM:                                                                                                                                                                                                                                                                                                                                                      | window.  Composite eye and base level units, built in washing machine and tumble dryer, space for other appliances,                                                                                                                                                                                                                                                       | PRIVATE LANDSCAPED REAR GARDEN:                   | OUTSIDE  Approx 40ft patio area, lawn area exterior lighting and enclosed brick built walling.                                                                                                                     |
|                                                                                                                                                                                                                                                                                                                                                                                  | window.  Composite eye and base level units, built in washing                                                                                                                                                                                                                                                                                                             | LANDSCAPED                                        | Approx 40ft patio area, lawn area exterior lighting and                                                                                                                                                            |
| UTILITY ROOM:  FITTED KITCHEN/LIVING                                                                                                                                                                                                                                                                                                                                             | window.  Composite eye and base level units, built in washing machine and tumble dryer, space for other appliances, single sink with mixer tap with granite work top, electric heating, Bespoke seating and hanging area, tiled flooring, side aspect double glazed windows and side aspect double                                                                        | LANDSCAPED<br>REAR GARDEN:                        | Approx 40ft patio area, lawn area exterior lighting and enclosed brick built walling.  Block paved driveway providing off street parking for several                                                               |
| UTILITY ROOM:  FITTED                                                                                                                                                                                                                                                                                                                                                            | Window.  Composite eye and base level units, built in washing machine and tumble dryer, space for other appliances, single sink with mixer tap with granite work top, electric heating, Bespoke seating and hanging area, tiled flooring, side aspect double glazed windows and side aspect double glazed doors.  Kitchen comprises eye and base level units with granite | LANDSCAPED REAR GARDEN: OWN DRIVEWAY: COUNCIL TAX | Approx 40ft patio area, lawn area exterior lighting and enclosed brick built walling.  Block paved driveway providing off street parking for several vehicles.                                                     |