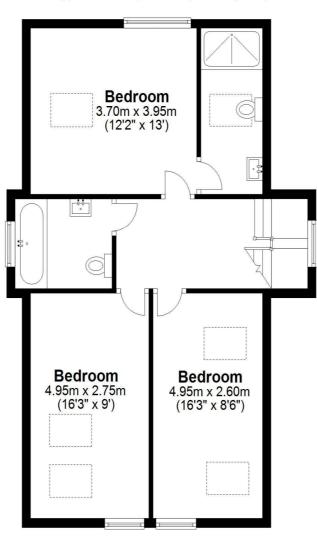

<u>FLOOR PLAN</u>

## First Floor

Approx. 61.3 sq. metres (659.9 sq. feet)

Total area: approx. 148.3 sq. metres (1596.3 sq. feet)

| Property type    | Detached house    |  |
|------------------|-------------------|--|
| Total floor area | 145 square metres |  |