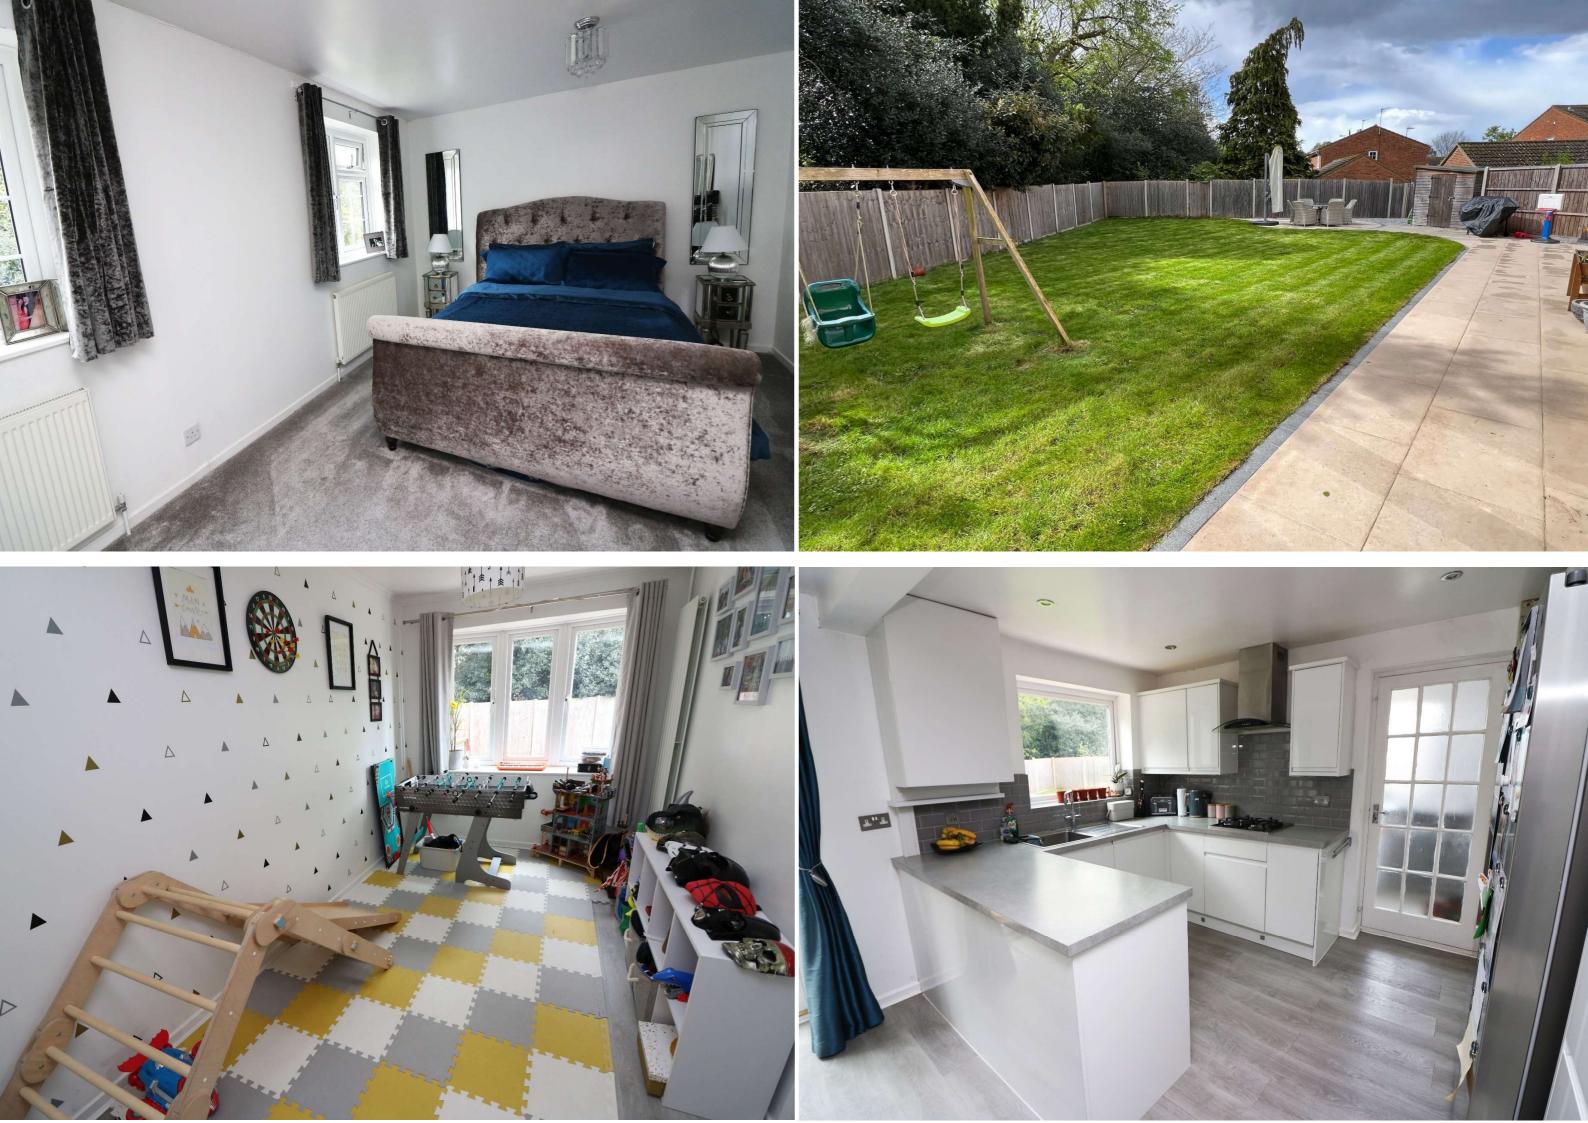

Double glazed front door into::

| <u>ENTRANCE</u><br>VESTIBULE:         | Radiator, storage area for coats. Door into:                                                                                                                                                                                                                                                                                                                                                                                                                                      | <b>BEDROOM FOUR:</b>                  |
|---------------------------------------|-----------------------------------------------------------------------------------------------------------------------------------------------------------------------------------------------------------------------------------------------------------------------------------------------------------------------------------------------------------------------------------------------------------------------------------------------------------------------------------|---------------------------------------|
| DOWNSTAIRS<br>W.C:                    | In white with low level W.C, wash hand basin set into vanity unit, mirror tiled wall. Double glazed window to front.                                                                                                                                                                                                                                                                                                                                                              | <b>BATHROOM:</b>                      |
| LOUNGE:                               | Vertical radiator, coved ceiling, grey Oak effect floor. Double glazed window to side. Double glazed bow window to front. Arch into:                                                                                                                                                                                                                                                                                                                                              |                                       |
| <u>KITCHEN/DINING</u><br><u>ROOM:</u> | Range of gloss white base and eye level units, laminate<br>worktops, integrated dishwasher, under stair storage<br>cupboard, space for American fridge/freezer, built in<br>Siemens electric double oven and four ring gas hob, stainless<br>steel extractor hood, cupboard housing Vaillant gas combi<br>boiler, stainless steel single bowl single drainer sink with<br>chrome mixer tap, grey Oak effect floor, tiled splash back.<br>Double glazed window to rear. Door into: | <u>REAR GARDEN:</u><br><u>GARAGE:</u> |
| UTILITY ROOM:                         | Space for washing machine and tumble dryer.                                                                                                                                                                                                                                                                                                                                                                                                                                       | <u>COUNCIL TAX</u><br><u>BAND:</u>    |
| FAMILY ROOM:                          | Radiator. Double glazed window to rear.                                                                                                                                                                                                                                                                                                                                                                                                                                           | VIEWINGS:                             |
| LANDING                               | Hatch to loft space with folding ladder and light, storage                                                                                                                                                                                                                                                                                                                                                                                                                        |                                       |

windows to rear.

Radiator. Double glazed window to front.

Radiator, built in wardrobes. Dual aspect double glazed windows to side and rear.

Radiator. Double glazed window to front.

White suite comprising low level W.C with concealed flush, wash hand basin set into vanity unit, tiled panel bath with dual head chrome mixer shower over, fully tiled walls, chrome ladder radiator. Double glazed window to side.

# **OUTSIDE**

| <u>NING</u> | Range of gloss white base and eye level units, laminate<br>worktops, integrated dishwasher, under stair storage<br>cupboard, space for American fridge/freezer, built in<br>Siemens electric double oven and four ring gas hob, stainless | <u>REAR GARDEN:</u>                | <b>70' x 50' (</b> 21.34m x 15.24 circular stone patio, out very secluded. |  |
|-------------|-------------------------------------------------------------------------------------------------------------------------------------------------------------------------------------------------------------------------------------------|------------------------------------|----------------------------------------------------------------------------|--|
|             | steel extractor hood, cupboard housing Vaillant gas combi<br>boiler, stainless steel single bowl single drainer sink with<br>chrome mixer tap, grey Oak effect floor, tiled splash back.<br>Double glazed window to rear. Door into:      | <u>GARAGE:</u>                     | <b>18' x 8</b> ' (5.49m x 2.44m) shared drive, space to p                  |  |
| <u>DM:</u>  | Space for washing machine and tumble dryer.                                                                                                                                                                                               | <u>COUNCIL TAX</u><br><u>BAND:</u> | F – Runnymede Boroug                                                       |  |
| <u>DM:</u>  | Radiator. Double glazed window to rear.                                                                                                                                                                                                   | VIEWINGS:                          | By appointment with th<br>Nevin & Wells Residen<br>visit www.nevinandwe    |  |
|             | Hatch to loft space with folding ladder and light, storage cupboard, airing cupboard housing hot water cylinder.                                                                                                                          |                                    |                                                                            |  |