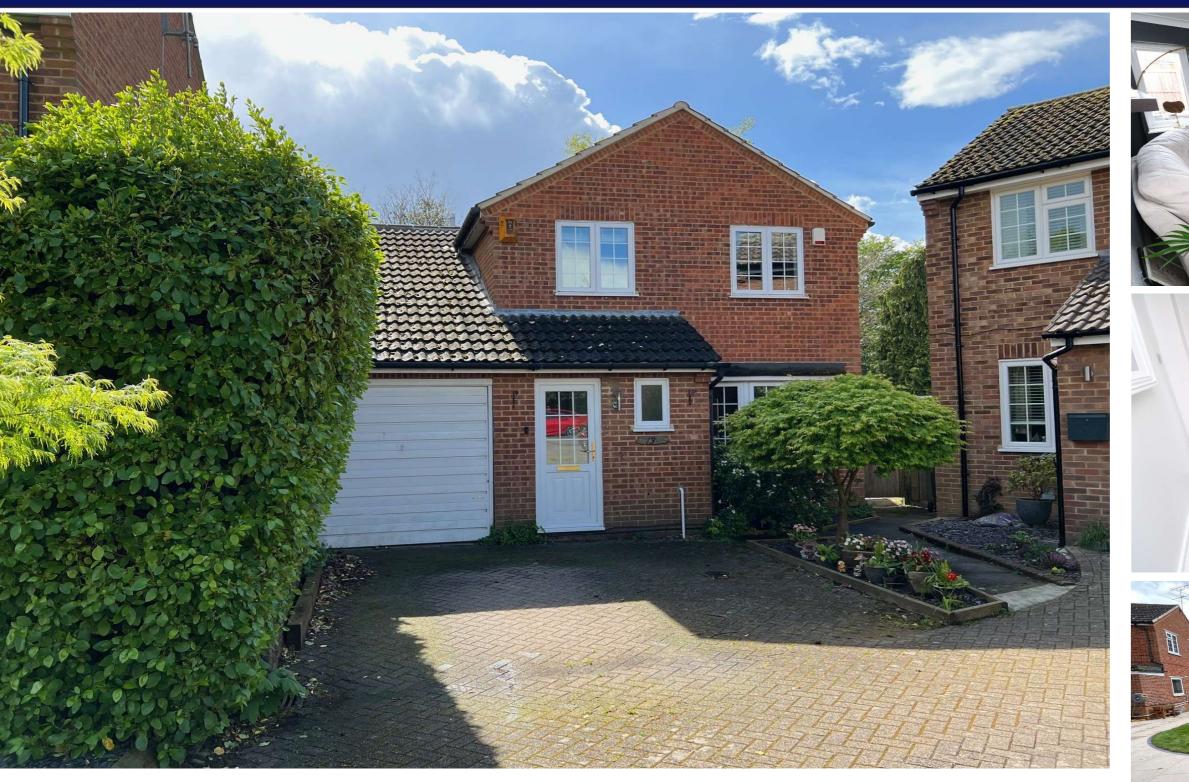

# Larksfield, Englefield Green, Surrey, TW20 8RB

**BEDROOM ONE:** 

**BEDROOM TWO:** 

**BEDROOM THREE:** 

A superbly presented and extended four bedroom detached home, situated in a quiet spur, minutes from the village schools, shops and Windsor Great Park. This spacious property also offers large lounge, open plan kitchen/diner, family room, utility room, cloakroom and modern white bathroom. Externally, there is a secluded South facing landscaped garden (70ft x 50ft - 21m x 15m) in addition to two car parking in front of the garage. Access to mainline station is a mile away.