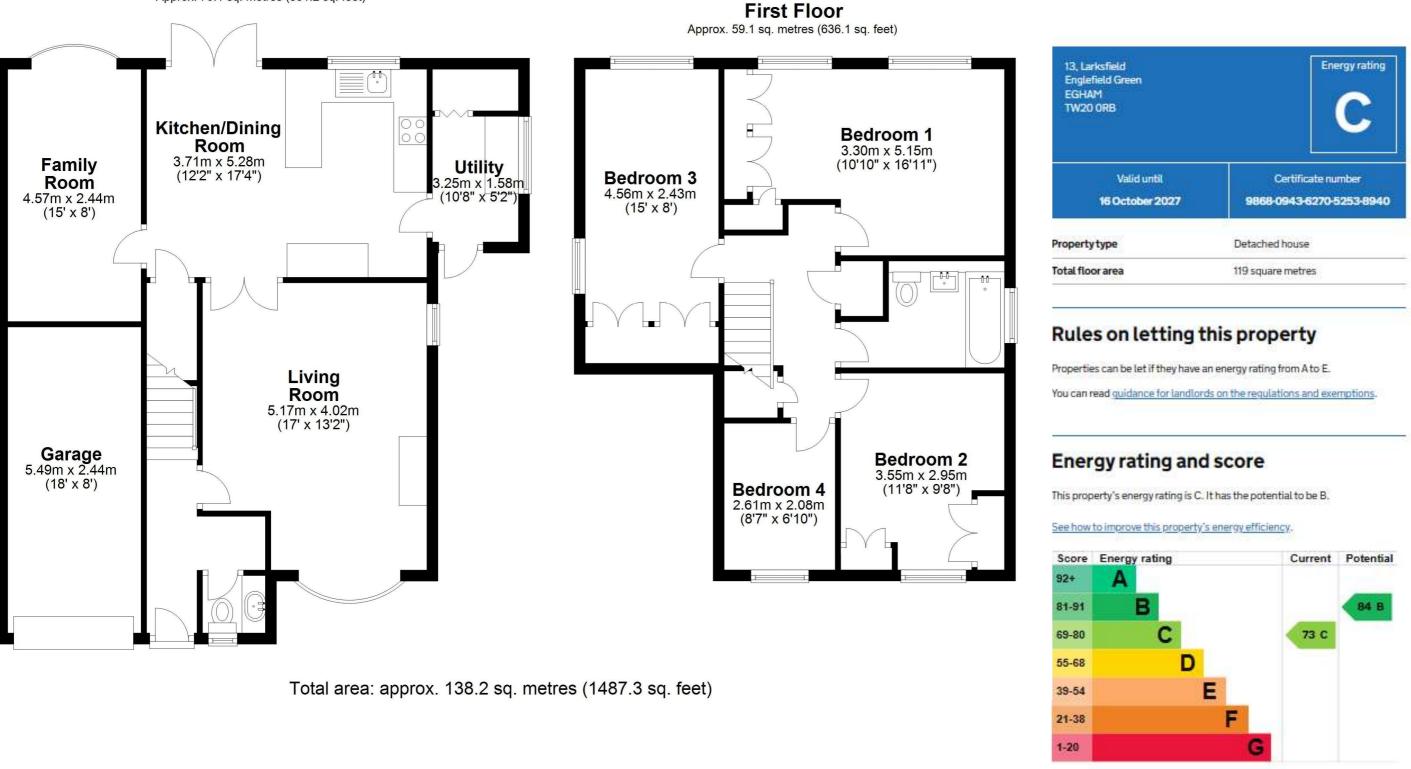

### **FLOORPLAN**

**Ground Floor** Approx. 79.1 sq. metres (851.2 sq. feet)

The graph shows this property's current and potential energy rating.

Properties get a rating from A (best) to G (worst) and a score. The better the rating and score, the lower your energy bills are likely to be.

# EPC