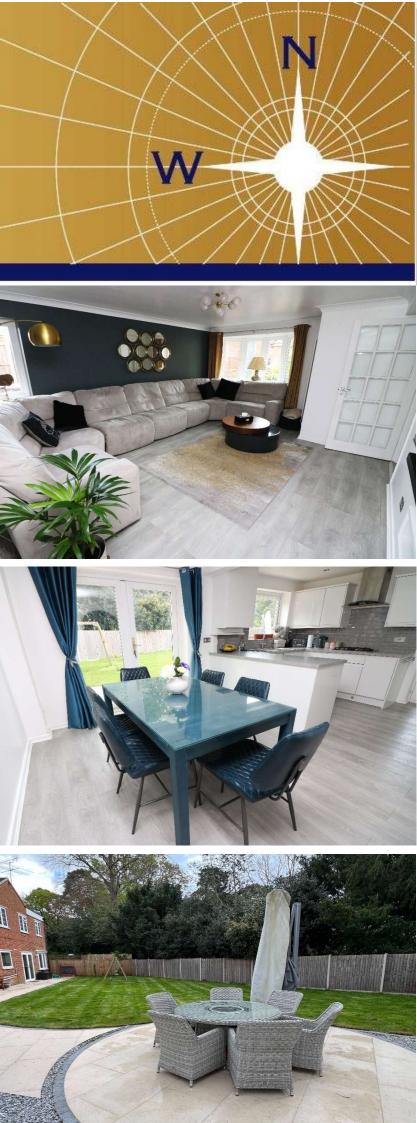

Double glazed front door into::

| <u>ENTRANCE</u><br>VESTIBULE:         | Radiator, storage area for coats. Door into:                                                                                                                                                                                                                                                                                                                                                                                                                                      | <b>BEDROOM FOUR:</b>                  |
|---------------------------------------|-----------------------------------------------------------------------------------------------------------------------------------------------------------------------------------------------------------------------------------------------------------------------------------------------------------------------------------------------------------------------------------------------------------------------------------------------------------------------------------|---------------------------------------|
| DOWNSTAIRS<br>W.C:                    | In white with low level W.C, wash hand basin set into vanity unit, mirror tiled wall. Double glazed window to front.                                                                                                                                                                                                                                                                                                                                                              | <b>BATHROOM:</b>                      |
| LOUNGE:                               | Vertical radiator, coved ceiling, grey Oak effect floor. Double glazed window to side. Double glazed bow window to front. Arch into:                                                                                                                                                                                                                                                                                                                                              |                                       |
| <u>KITCHEN/DINING</u><br><u>ROOM:</u> | Range of gloss white base and eye level units, laminate<br>worktops, integrated dishwasher, under stair storage<br>cupboard, space for American fridge/freezer, built in<br>Siemens electric double oven and four ring gas hob, stainless<br>steel extractor hood, cupboard housing Vaillant gas combi<br>boiler, stainless steel single bowl single drainer sink with<br>chrome mixer tap, grey Oak effect floor, tiled splash back.<br>Double glazed window to rear. Door into: | <u>REAR GARDEN:</u><br><u>GARAGE:</u> |
| UTILITY ROOM:                         | Space for washing machine and tumble dryer.                                                                                                                                                                                                                                                                                                                                                                                                                                       | <u>COUNCIL TAX</u><br><u>BAND:</u>    |
| FAMILY ROOM:                          | Radiator. Double glazed window to rear.                                                                                                                                                                                                                                                                                                                                                                                                                                           | VIEWINGS:                             |
| LANDING                               | Hatch to loft space with folding ladder and light, storage                                                                                                                                                                                                                                                                                                                                                                                                                        |                                       |

# **OUTSIDE**

| <u>NING</u> | Range of gloss white base and eye level units, laminate<br>worktops, integrated dishwasher, under stair storage<br>cupboard, space for American fridge/freezer, built in<br>Siemens electric double oven and four ring gas hob, stainless | <u>REAR GARDEN:</u>                | <b>70' x 50' (</b> 21.34m x 15.24 circular stone patio, out very secluded. |  |
|-------------|-------------------------------------------------------------------------------------------------------------------------------------------------------------------------------------------------------------------------------------------|------------------------------------|----------------------------------------------------------------------------|--|
|             | steel extractor hood, cupboard housing Vaillant gas combi<br>boiler, stainless steel single bowl single drainer sink with<br>chrome mixer tap, grey Oak effect floor, tiled splash back.<br>Double glazed window to rear. Door into:      | <u>GARAGE:</u>                     | <b>18' x 8</b> ' (5.49m x 2.44m) shared drive, space to p                  |  |
| <u>DM:</u>  | Space for washing machine and tumble dryer.                                                                                                                                                                                               | <u>COUNCIL TAX</u><br><u>BAND:</u> | F – Runnymede Boroug                                                       |  |
| <u>DM:</u>  | Radiator. Double glazed window to rear.                                                                                                                                                                                                   | VIEWINGS:                          | By appointment with th<br>Nevin & Wells Residen<br>visit www.nevinandwe    |  |
|             | Hatch to loft space with folding ladder and light, storage cupboard, airing cupboard housing hot water cylinder.                                                                                                                          |                                    |                                                                            |  |