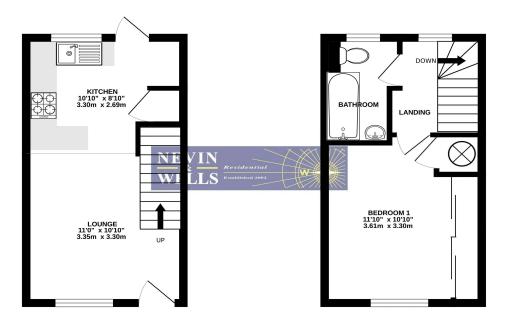

## Coniston Way, Egham, Surrey, TW20 8JW

GROUND FLOOR 218 sq.ft. (20.2 sq.m.) approx.

## **FLOOR PLAN**

1ST FLOOR 216 sq.ft. (20.1 sq.m.) approx.

TOTAL ELOOR AREA: 468sq.ft. (43.5 sq.m.) approx.
White every attempt has been made be ensure the exacutary of the floorigan contained train, measurements of doors, windows, rooms and made to exacute the contract of the exacutary of the floorigan contained train or any error, omession or mis-attement. The flash is for illustrative purposes only and should be used as such by any prospective purchaser. The services, systems and appliances shown have not been tested and no guarantee as to their operability of efficiency can be given.

All measurements are approximate. Nevin & Wells Residential have not tested any systems or appliances.