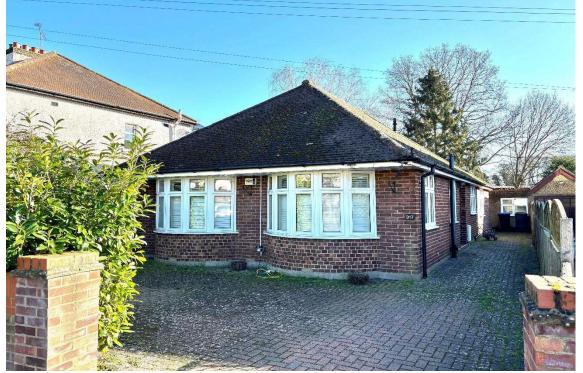

Residential

Established 2002

Stroude Road, Virginia Water, GU25 4DE

£675,000 F/H

Offering three double bedrooms is this detached home, which has undergone many improvements to include a modern shaker style kitchen, en-suite bathroom, family room overlooking a 120ft rear garden, as well as ample parking to the front. There is potential for a loft conversion (STPP) and no onward chain. Located between Egham and Virginia Water stations, with easy access to Motorways and Windsor Great Park.

The Property Ombudsman

|                                                           | <u>Stroude Road, Virginia Water, Surrey, GU25 4DE</u>                                                                                                                                                                                                                                                                                                                                                                                                                                                                        |
|-----------------------------------------------------------|------------------------------------------------------------------------------------------------------------------------------------------------------------------------------------------------------------------------------------------------------------------------------------------------------------------------------------------------------------------------------------------------------------------------------------------------------------------------------------------------------------------------------|
|                                                           | Double glazed side door to:                                                                                                                                                                                                                                                                                                                                                                                                                                                                                                  |
| ENTRANCE HALLWAY:                                         | Wood effect laminate flooring, coved ceiling and doors to:                                                                                                                                                                                                                                                                                                                                                                                                                                                                   |
| <u>OPEN PLAN</u><br><u>KITCHEN/FAMILY</u><br><u>ROOM:</u> | Kitchen: Modern Grey shaker style eye and base level units with solid Oak work surfaces. Concealed dishwasher, space for fridge/freezer, wood effect laminate flooring, stainless steel sink with mixer tap over, radiator, fitted five ring gas hob with extractor over and oven below, solid Oak breakfast bar, double glazed window to side. Open plan to:<br>Family Room: Wood effect laminate flooring, radiator, double glazed windows to side and rear, coved ceiling and double glazed patio doors onto rear garden. |
| BEDROOM ONE:                                              | With fitted wardrobes, cupboards over, wood effect laminate floor, hatch to loft which has light and power, double glazed bay window to front and door to:                                                                                                                                                                                                                                                                                                                                                                   |
| <u>EN-SUITE:</u>                                          | Modern white suite comprising, low level WC, wash hand basin with mixer tap<br>and cupboard below, part tiled walls, tiled floors, double glazed windows to<br>side, heated towel rail and walk in shower cubicle.                                                                                                                                                                                                                                                                                                           |
| BEDROOM TWO:                                              | Wood effect laminate flooring, coved ceiling, radiator, double glazed window to side and bay window to front.                                                                                                                                                                                                                                                                                                                                                                                                                |
| BEDROOM THREE:                                            | Wood effect laminate flooring, radiator, coved ceiling, double glazed window to side.                                                                                                                                                                                                                                                                                                                                                                                                                                        |
| <u>BATHROOM:</u>                                          | Modern white suite comprising low level WC, circular sink with waterfall mixer<br>tap and drawers below, fully tiled walls and floor with built in T.V, heated towel<br>rail, coved ceilings, panel enclosed bath with waterfall tap and jacuzzi jet system.                                                                                                                                                                                                                                                                 |
|                                                           | OUTSIDE                                                                                                                                                                                                                                                                                                                                                                                                                                                                                                                      |
| <u>SOUTH EAST REAR</u><br><u>GARDEN:</u>                  | <b>Approximately 120ft</b> and backing onto Farmland. Mainly laid to lawn with paved patio area, access to both sides, outside electric and light., fully fenced in and door to:                                                                                                                                                                                                                                                                                                                                             |
| <u>UTILITY</u><br><u>ROOM/OFFICE:</u>                     | Wood effect laminate flooring, light and power, space for appliances, double glazed windows to side and rear.                                                                                                                                                                                                                                                                                                                                                                                                                |
| PARKING:                                                  | Block paved driveway with parking for three or four vehicles.                                                                                                                                                                                                                                                                                                                                                                                                                                                                |
| COUNCIL TAX BAND:                                         | E – Runnymede Borough Council                                                                                                                                                                                                                                                                                                                                                                                                                                                                                                |
| <u>VIEWINGS:</u>                                          | By appointment with the clients selling agents,<br>Nevin & Wells Residential on 01784 437 437<br>or visit <u>www.nevinandwells.co.uk</u>                                                                                                                                                                                                                                                                                                                                                                                     |