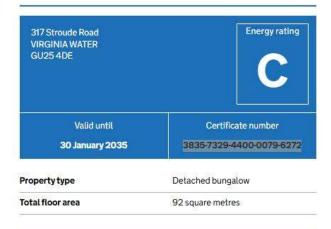

## EPC

## **Energy rating and score**

This property's energy rating is C. It has the potential to be B.

```
See how to improve this property's energy efficiency.
```