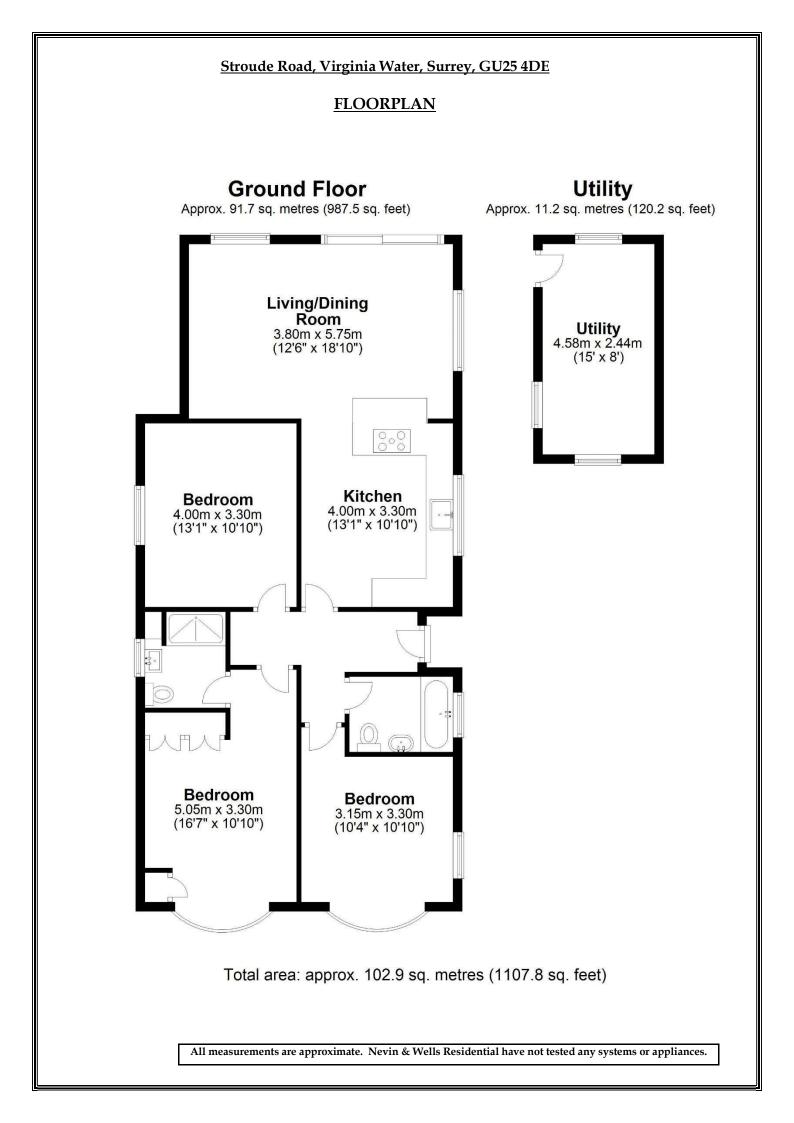

The Property Ombudsman

|                                                           | <u>Stroude Road, Virginia Water, Surrey, GU25 4DE</u>                                                                                                                                                                                                                                                                                                                                                                                                                                                                        |
|-----------------------------------------------------------|------------------------------------------------------------------------------------------------------------------------------------------------------------------------------------------------------------------------------------------------------------------------------------------------------------------------------------------------------------------------------------------------------------------------------------------------------------------------------------------------------------------------------|
|                                                           | Double glazed side door to:                                                                                                                                                                                                                                                                                                                                                                                                                                                                                                  |
| ENTRANCE HALLWAY:                                         | Wood effect laminate flooring, coved ceiling and doors to:                                                                                                                                                                                                                                                                                                                                                                                                                                                                   |
| <u>OPEN PLAN</u><br><u>KITCHEN/FAMILY</u><br><u>ROOM:</u> | Kitchen: Modern Grey shaker style eye and base level units with solid Oak work surfaces. Concealed dishwasher, space for fridge/freezer, wood effect laminate flooring, stainless steel sink with mixer tap over, radiator, fitted five ring gas hob with extractor over and oven below, solid Oak breakfast bar, double glazed window to side. Open plan to:<br>Family Room: Wood effect laminate flooring, radiator, double glazed windows to side and rear, coved ceiling and double glazed patio doors onto rear garden. |
| BEDROOM ONE:                                              | With fitted wardrobes, cupboards over, wood effect laminate floor, hatch to loft which has light and power, double glazed bay window to front and door to:                                                                                                                                                                                                                                                                                                                                                                   |
| <u>EN-SUITE:</u>                                          | Modern white suite comprising, low level WC, wash hand basin with mixer tap<br>and cupboard below, part tiled walls, tiled floors, double glazed windows to<br>side, heated towel rail and walk in shower cubicle.                                                                                                                                                                                                                                                                                                           |
| BEDROOM TWO:                                              | Wood effect laminate flooring, coved ceiling, radiator, double glazed window to side and bay window to front.                                                                                                                                                                                                                                                                                                                                                                                                                |
| BEDROOM THREE:                                            | Wood effect laminate flooring, radiator, coved ceiling, double glazed window to side.                                                                                                                                                                                                                                                                                                                                                                                                                                        |
| <u>BATHROOM:</u>                                          | Modern white suite comprising low level WC, circular sink with waterfall mixer<br>tap and drawers below, fully tiled walls and floor with built in T.V, heated towel<br>rail, coved ceilings, panel enclosed bath with waterfall tap and jacuzzi jet system.                                                                                                                                                                                                                                                                 |
|                                                           | OUTSIDE                                                                                                                                                                                                                                                                                                                                                                                                                                                                                                                      |
| <u>SOUTH EAST REAR</u><br><u>GARDEN:</u>                  | <b>Approximately 120ft</b> and backing onto Farmland. Mainly laid to lawn with paved patio area, access to both sides, outside electric and light., fully fenced in and door to:                                                                                                                                                                                                                                                                                                                                             |
| <u>UTILITY</u><br><u>ROOM/OFFICE:</u>                     | Wood effect laminate flooring, light and power, space for appliances, double glazed windows to side and rear.                                                                                                                                                                                                                                                                                                                                                                                                                |
| PARKING:                                                  | Block paved driveway with parking for three or four vehicles.                                                                                                                                                                                                                                                                                                                                                                                                                                                                |
| COUNCIL TAX BAND:                                         | E – Runnymede Borough Council                                                                                                                                                                                                                                                                                                                                                                                                                                                                                                |
| <u>VIEWINGS:</u>                                          | By appointment with the clients selling agents,<br>Nevin & Wells Residential on 01784 437 437<br>or visit <u>www.nevinandwells.co.uk</u>                                                                                                                                                                                                                                                                                                                                                                                     |