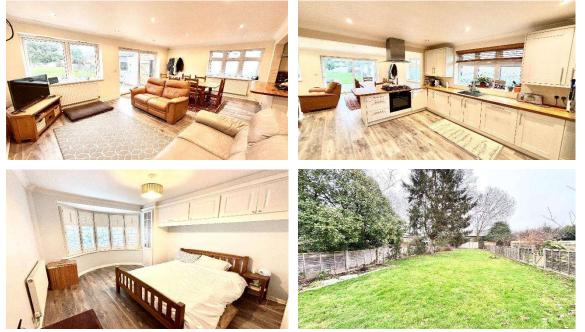

The Property Ombudsman

|                                                           | <u>Stroude Road, Virginia Water, Surrey, GU25 4DE</u>                                                                                                                                                                                                                                                                                                                                                                                                                                                                        |
|-----------------------------------------------------------|------------------------------------------------------------------------------------------------------------------------------------------------------------------------------------------------------------------------------------------------------------------------------------------------------------------------------------------------------------------------------------------------------------------------------------------------------------------------------------------------------------------------------|
|                                                           | Double glazed side door to:                                                                                                                                                                                                                                                                                                                                                                                                                                                                                                  |
| ENTRANCE HALLWAY:                                         | Wood effect laminate flooring, coved ceiling and doors to:                                                                                                                                                                                                                                                                                                                                                                                                                                                                   |
| <u>OPEN PLAN</u><br><u>KITCHEN/FAMILY</u><br><u>ROOM:</u> | Kitchen: Modern Grey shaker style eye and base level units with solid Oak work surfaces. Concealed dishwasher, space for fridge/freezer, wood effect laminate flooring, stainless steel sink with mixer tap over, radiator, fitted five ring gas hob with extractor over and oven below, solid Oak breakfast bar, double glazed window to side. Open plan to:<br>Family Room: Wood effect laminate flooring, radiator, double glazed windows to side and rear, coved ceiling and double glazed patio doors onto rear garden. |
| BEDROOM ONE:                                              | With fitted wardrobes, cupboards over, wood effect laminate floor, hatch to loft which has light and power, double glazed bay window to front and door to:                                                                                                                                                                                                                                                                                                                                                                   |
| <u>EN-SUITE:</u>                                          | Modern white suite comprising, low level WC, wash hand basin with mixer tap<br>and cupboard below, part tiled walls, tiled floors, double glazed windows to<br>side, heated towel rail and walk in shower cubicle.                                                                                                                                                                                                                                                                                                           |
| BEDROOM TWO:                                              | Wood effect laminate flooring, coved ceiling, radiator, double glazed window to side and bay window to front.                                                                                                                                                                                                                                                                                                                                                                                                                |
| BEDROOM THREE:                                            | Wood effect laminate flooring, radiator, coved ceiling, double glazed window to side.                                                                                                                                                                                                                                                                                                                                                                                                                                        |
| <u>BATHROOM:</u>                                          | Modern white suite comprising low level WC, circular sink with waterfall mixer<br>tap and drawers below, fully tiled walls and floor with built in T.V, heated towel<br>rail, coved ceilings, panel enclosed bath with waterfall tap and jacuzzi jet system.                                                                                                                                                                                                                                                                 |
|                                                           | OUTSIDE                                                                                                                                                                                                                                                                                                                                                                                                                                                                                                                      |
| <u>SOUTH EAST REAR</u><br><u>GARDEN:</u>                  | <b>Approximately 120ft</b> and backing onto Farmland. Mainly laid to lawn with paved patio area, access to both sides, outside electric and light., fully fenced in and door to:                                                                                                                                                                                                                                                                                                                                             |
| <u>UTILITY</u><br><u>ROOM/OFFICE:</u>                     | Wood effect laminate flooring, light and power, space for appliances, double glazed windows to side and rear.                                                                                                                                                                                                                                                                                                                                                                                                                |
| PARKING:                                                  | Block paved driveway with parking for three or four vehicles.                                                                                                                                                                                                                                                                                                                                                                                                                                                                |
| COUNCIL TAX BAND:                                         | E – Runnymede Borough Council                                                                                                                                                                                                                                                                                                                                                                                                                                                                                                |
| <u>VIEWINGS:</u>                                          | By appointment with the clients selling agents,<br>Nevin & Wells Residential on 01784 437 437<br>or visit <u>www.nevinandwells.co.uk</u>                                                                                                                                                                                                                                                                                                                                                                                     |