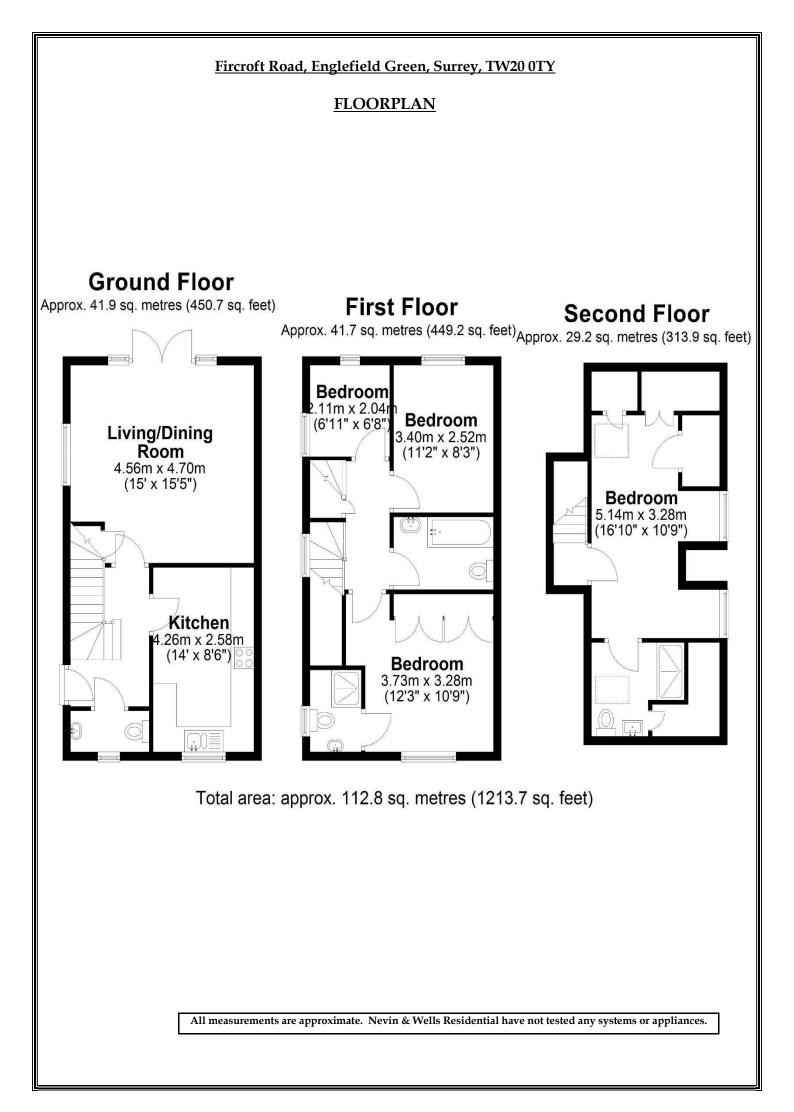

| Fircroft Road, Englefield Green, Surrey, TW20 0TY |                                                                                                                                                                                                                                                                                          |
|---------------------------------------------------|------------------------------------------------------------------------------------------------------------------------------------------------------------------------------------------------------------------------------------------------------------------------------------------|
|                                                   | Double glazed main door to:                                                                                                                                                                                                                                                              |
| ENTRANCE HALLWAY:                                 | Stairs to first floor, coved ceiling, coir matting, Oak effect flooring and doors to all rooms.                                                                                                                                                                                          |
| DOWNSTAIRS WC:                                    | Comprising low level WC, pedestal wash hand basin, radiator, tiled flooring and side aspect opaque double glazed window.                                                                                                                                                                 |
| <u>FITTED KITCHEN:</u>                            | Comprising eye and base level units with granite work surfaces, one and half bowl drainer sink unit with mixer tap, fitted double oven, hob and extractor over, fitted dishwasher and space for other appliances, part tiled walls, tiled flooring and side aspect double glazed window. |
| LOUNGE/DINING<br><u>ROOM:</u>                     | Coved ceiling, Oak effect flooring, storage cupboard, front aspect double glazed window, radiator, rear aspect double glazed French doors to garden.                                                                                                                                     |
| LANDING:                                          | Radiator, front aspect double glazed window, fitted carpets and stairs to second floor.                                                                                                                                                                                                  |
| BEDROOM ONE:                                      | Built in wardrobes, radiator, fitted carpets, side aspect double glazed window and door to: -                                                                                                                                                                                            |
| <u>EN-SUITE SHOWER</u><br><u>ROOM:</u>            | Comprising separate shower cubicle, low level WC, pedestal wash hand basin, part tiled walls, heated towel rails, vinyl flooring, front aspect opaque double glazed window.                                                                                                              |
| BEDROOM TWO:                                      | Radiator, fitted carpet and side aspect double glazed window.                                                                                                                                                                                                                            |
| <u>BEDROOM</u><br><u>THREE/OFFICE:</u>            | Radiator, fitted carpets, side aspect double glazed window and front aspect double glazed window.                                                                                                                                                                                        |
| FAMILY BATHROOM:                                  | White three piece suite comprising panel enclosed bath with shower attachment, low level WC, pedestal wash hand basin, heated towel rail and tiled flooring.                                                                                                                             |
| <u>SECOND FLOOR</u><br>LANDING:                   | Front aspect double glazed window and door to:                                                                                                                                                                                                                                           |
| BEDROOM FOUR:                                     | Front and rear aspect double glazed windows, radiators, side aspect double glazed window, eaves storage and door to: -                                                                                                                                                                   |
| <u>EN-SUITE SHOWER</u><br><u>ROOM:</u>            | Double shower cubicle with riser shower and tiled all round, concealed low level WC, vanity enclosed wash hand basin, eaves storage areas, tiled flooring and front aspect double glazed Velux window,                                                                                   |
|                                                   | OUTSIDE                                                                                                                                                                                                                                                                                  |
| <u>PRIVATE REAR</u><br>GARDEN:                    | Patio area, lawn area, storage sheds, external tap, flower and shrub borders, gate to side and enclosed by panel fencing.                                                                                                                                                                |
| ALLOCATED PARKING:                                | Off street parking for two vehicles.                                                                                                                                                                                                                                                     |
| <u>ESTATE ANNUAL</u><br><u>SERVICE CHARGE:</u>    | To Be Confirmed.                                                                                                                                                                                                                                                                         |
| COUNCIL TAX BAND:                                 | E – Runnymede Borough Council                                                                                                                                                                                                                                                            |
| <u>VIEWINGS:</u>                                  | By appointment with the clients selling agents,<br>Nevin & Wells Residential on 01784 437 437 or<br>visit <u>www.nevinandwells.co.uk</u>                                                                                                                                                 |
|                                                   |                                                                                                                                                                                                                                                                                          |