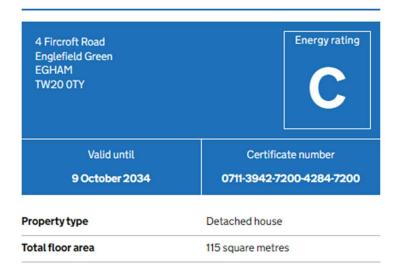

## EPC

## **Rules on letting this property**

Properties can be let if they have an energy rating from A to E. You can read guidance for landlords on the regulations and exemptions.

## **Energy rating and score**

This property's energy rating is C. It has the potential to be B.

See how to improve this property's energy efficiency.

The graph shows this property's current and potential energy rating.