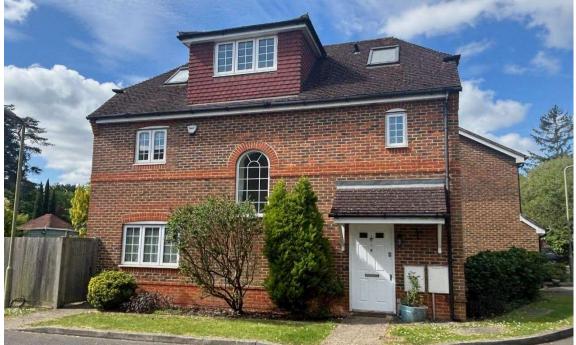

Fircroft Road, Englefield Green, TW20 0TY

£650,000 F/H

Situated within a private gated development is this modern four bedroom link-detached property built by Charles Church in 2006. Local shopping amenities, schools and Savill Gardens are all a short walk away. The well-presented accommodation comprises entrance hallway, modern fitted kitchen, 15ft lounge/dining room, downstairs WC, first floor family bathroom and two en-suite shower rooms. Further benefits include a private South East facing rear garden, allocated parking for two vehicles.