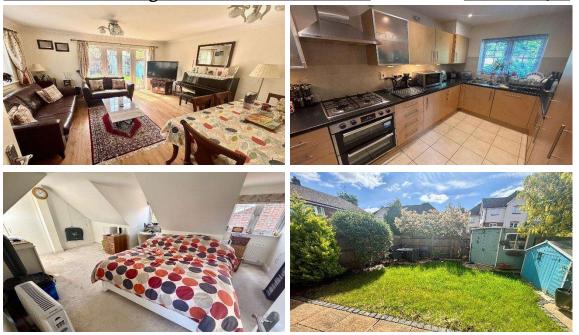

| Fircroft Road, Englefield Green, Surrey, TW20 0TY |                                                                                                                                                                                                                                                                                          |
|---------------------------------------------------|------------------------------------------------------------------------------------------------------------------------------------------------------------------------------------------------------------------------------------------------------------------------------------------|
|                                                   | Double glazed main door to:                                                                                                                                                                                                                                                              |
| ENTRANCE HALLWAY:                                 | Stairs to first floor, coved ceiling, coir matting, Oak effect flooring and doors to all rooms.                                                                                                                                                                                          |
| DOWNSTAIRS WC:                                    | Comprising low level WC, pedestal wash hand basin, radiator, tiled flooring and side aspect opaque double glazed window.                                                                                                                                                                 |
| <u>FITTED KITCHEN:</u>                            | Comprising eye and base level units with granite work surfaces, one and half bowl drainer sink unit with mixer tap, fitted double oven, hob and extractor over, fitted dishwasher and space for other appliances, part tiled walls, tiled flooring and side aspect double glazed window. |
| LOUNGE/DINING<br><u>ROOM:</u>                     | Coved ceiling, Oak effect flooring, storage cupboard, front aspect double glazed window, radiator, rear aspect double glazed French doors to garden.                                                                                                                                     |
| LANDING:                                          | Radiator, front aspect double glazed window, fitted carpets and stairs to second floor.                                                                                                                                                                                                  |
| BEDROOM ONE:                                      | Built in wardrobes, radiator, fitted carpets, side aspect double glazed window and door to: -                                                                                                                                                                                            |
| <u>EN-SUITE SHOWER</u><br><u>ROOM:</u>            | Comprising separate shower cubicle, low level WC, pedestal wash hand basin, part tiled walls, heated towel rails, vinyl flooring, front aspect opaque double glazed window.                                                                                                              |
| BEDROOM TWO:                                      | Radiator, fitted carpet and side aspect double glazed window.                                                                                                                                                                                                                            |
| <u>BEDROOM</u><br><u>THREE/OFFICE:</u>            | Radiator, fitted carpets, side aspect double glazed window and front aspect double glazed window.                                                                                                                                                                                        |
| FAMILY BATHROOM:                                  | White three piece suite comprising panel enclosed bath with shower attachment, low level WC, pedestal wash hand basin, heated towel rail and tiled flooring.                                                                                                                             |
| <u>SECOND FLOOR</u><br>LANDING:                   | Front aspect double glazed window and door to:                                                                                                                                                                                                                                           |
| BEDROOM FOUR:                                     | Front and rear aspect double glazed windows, radiators, side aspect double glazed window, eaves storage and door to: -                                                                                                                                                                   |
| <u>EN-SUITE SHOWER</u><br><u>ROOM:</u>            | Double shower cubicle with riser shower and tiled all round, concealed low level WC, vanity enclosed wash hand basin, eaves storage areas, tiled flooring and front aspect double glazed Velux window,                                                                                   |
|                                                   | OUTSIDE                                                                                                                                                                                                                                                                                  |
| <u>PRIVATE REAR</u><br>GARDEN:                    | Patio area, lawn area, storage sheds, external tap, flower and shrub borders, gate to side and enclosed by panel fencing.                                                                                                                                                                |
| ALLOCATED PARKING:                                | Off street parking for two vehicles.                                                                                                                                                                                                                                                     |
| <u>ESTATE ANNUAL</u><br><u>SERVICE CHARGE:</u>    | To Be Confirmed.                                                                                                                                                                                                                                                                         |
| COUNCIL TAX BAND:                                 | E – Runnymede Borough Council                                                                                                                                                                                                                                                            |
| <u>VIEWINGS:</u>                                  | By appointment with the clients selling agents,<br>Nevin & Wells Residential on 01784 437 437 or<br>visit <u>www.nevinandwells.co.uk</u>                                                                                                                                                 |
|                                                   |                                                                                                                                                                                                                                                                                          |