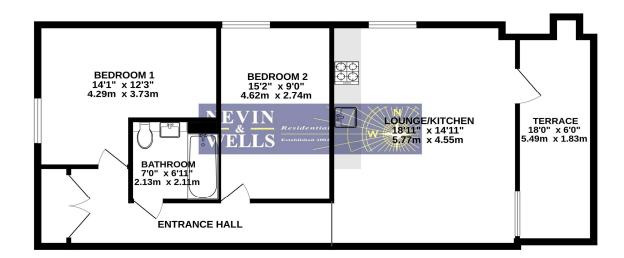

## FLOOR PLAN

GROUND FLOOR 843 sq.ft. (78.3 sq.m.) approx.

TOTAL FLOOR AREA: 843 sq.ft. (78.3 sq.m.) approx

Whilst every attempt has been made to ensure the accuracy of the floorplan contained here, measurement of doors, windows, rooms and any other items are approximate and no responsibility is taken for any error omission or mis-statement. This plan is for illustrative purposes only and should be used as such by any prospective purchaser. The services, systems and appliances shown have not been tested and no guarante as to their operability or efficiency can be given.

Made with Merrory & CADTS.

All measurements are approximate. Nevin & Wells Residential have not tested any systems or appliances.