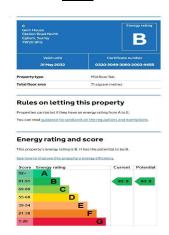

## **EPC**

COUNCIL TAX BAND: C - Runnymede Borough Council

<u>LEASE:</u> 125 years from 2021 (awaiting written confirmation)

**SERVICE CHARGE:** £1,109 per quarter, including ground rent. (awaiting

written confirmation)