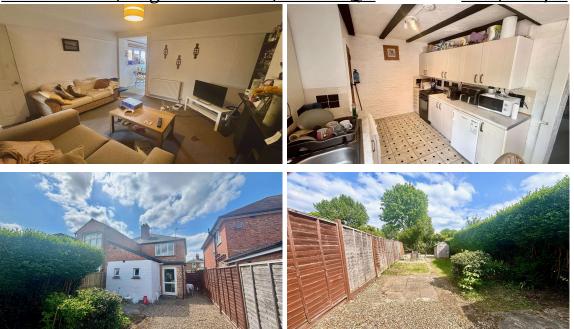

Residential

Established 2002

Harvest Road, Englefield Green, TW20 0QR

£485,000 F/H

Situated within the heart of Englefield Green Village is this Edwardian semi-detached residence. Located within just yards of Village shops, nurseries, primary schools and the Village Green. Accommodation comprises two reception rooms, kitchen/breakfast room, family bathroom, two double bedrooms, private rear garden, potential for own driveway (Subject to Local Authority Approval). No onward chain.