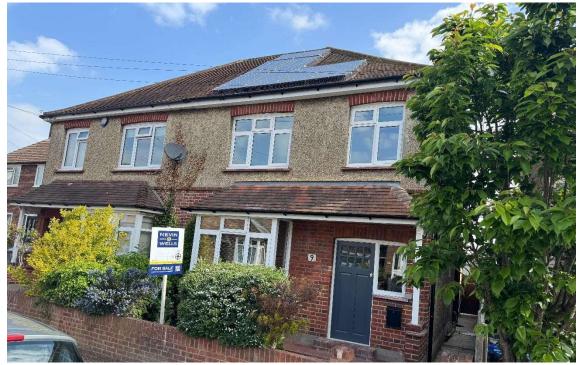

£500,000 F/H

A superb extended semi-detached home, having undergone many improvements by the current owner, offering three double bedrooms, two bathrooms, fitted kitchen/breakfast room, 80ft rear garden and a double garage approached via rear access with parking. Situated in a quiet residential road offering excellent access to Egham and Staines mainline stations and various motorways. Being sold with no onward chain.

The Property Ombudsman

|                                           | South Avenue, Egham, Surrey, TW20 8HG                                                                                                                                                                                                                                                                                                                                                                                                              |
|-------------------------------------------|----------------------------------------------------------------------------------------------------------------------------------------------------------------------------------------------------------------------------------------------------------------------------------------------------------------------------------------------------------------------------------------------------------------------------------------------------|
|                                           | Front door into: -                                                                                                                                                                                                                                                                                                                                                                                                                                 |
| ENTRANCE HALLWAY:                         | Stairs to first floor with cupboards below, radiator and door to:                                                                                                                                                                                                                                                                                                                                                                                  |
| SHOWER ROOM:                              | Low level WC, pedestal wash hand basin heated towel rail, fully tiled walls and walk in shower.                                                                                                                                                                                                                                                                                                                                                    |
| LOUNGE/DINER:                             | Radiator, fireplace and double glazed bay window to front. Open plan to:                                                                                                                                                                                                                                                                                                                                                                           |
| <u>KITCHEN/BREAKFAST</u><br><u>ROOM:</u>  | <b>Breakfast area</b> Wood effect flooring, radiator, French doors to garden. Open plan to: <u>Kitchen area</u> Eye and base level units with granite work surfaces, one and a half bowl stainless steel sink unit with mixer taps, fitted oven, space for fridge/freezer, concealed dishwasher, vertical radiator, central island with four ring halogen hob and extractor over, wood effect flooring and double glazed windows to rear and side. |
| LANDING:                                  | Window to side and doors to:                                                                                                                                                                                                                                                                                                                                                                                                                       |
| BEDROOM ONE:                              | Radiator and double aspect windows to front.                                                                                                                                                                                                                                                                                                                                                                                                       |
| BEDROOM TWO:                              | Radiators and French doors to rear.                                                                                                                                                                                                                                                                                                                                                                                                                |
| <u>BATHROOM:</u>                          | Panel enclosed bath with mixer tap and shower attachment, vanity enclosed wash hand basin with cupboard below, low level WC, part tiled walls and double glazed window to rear.                                                                                                                                                                                                                                                                    |
| <u>BEDROOM</u><br><u>THREE/LOFT ROOM:</u> | Radiator and two Velux windows.                                                                                                                                                                                                                                                                                                                                                                                                                    |
|                                           | <u>OUTSIDE</u>                                                                                                                                                                                                                                                                                                                                                                                                                                     |
| <u>REAR GARDEN:</u>                       | <b>Approximately 80ft.</b> In need of landscaping and re-modelling with side access gate and metal storage shed (can be salvaged for those of you with green fingers and a lot of elbow grease.) leading down to:                                                                                                                                                                                                                                  |
| DOUBLE WIDTH<br>GARAGE:                   | With double metal up and over doors, light and power and parking approached via a rear access road.                                                                                                                                                                                                                                                                                                                                                |
| COUNCIL TAX BAND:                         | <b>D –</b> Runnymede Borough Council                                                                                                                                                                                                                                                                                                                                                                                                               |
|                                           |                                                                                                                                                                                                                                                                                                                                                                                                                                                    |