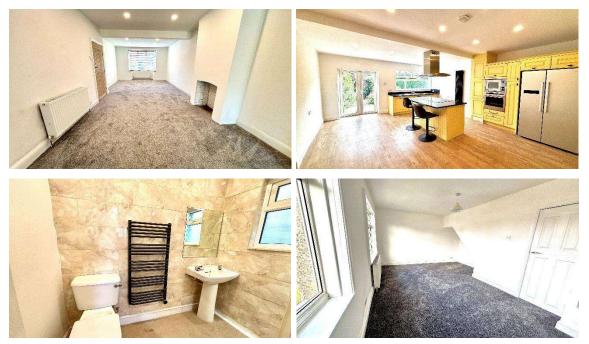

The Property Ombudsman

|                                           | South Avenue, Egham, Surrey, TW20 8HG                                                                                                                                                                                                                                                                                                                                                                                                              |
|-------------------------------------------|----------------------------------------------------------------------------------------------------------------------------------------------------------------------------------------------------------------------------------------------------------------------------------------------------------------------------------------------------------------------------------------------------------------------------------------------------|
|                                           | Front door into: -                                                                                                                                                                                                                                                                                                                                                                                                                                 |
| ENTRANCE HALLWAY:                         | Stairs to first floor with cupboards below, radiator and door to:                                                                                                                                                                                                                                                                                                                                                                                  |
| SHOWER ROOM:                              | Low level WC, pedestal wash hand basin heated towel rail, fully tiled walls and walk in shower.                                                                                                                                                                                                                                                                                                                                                    |
| LOUNGE/DINER:                             | Radiator, fireplace and double glazed bay window to front. Open plan to:                                                                                                                                                                                                                                                                                                                                                                           |
| <u>KITCHEN/BREAKFAST</u><br><u>ROOM:</u>  | <b>Breakfast area</b> Wood effect flooring, radiator, French doors to garden. Open plan to: <u>Kitchen area</u> Eye and base level units with granite work surfaces, one and a half bowl stainless steel sink unit with mixer taps, fitted oven, space for fridge/freezer, concealed dishwasher, vertical radiator, central island with four ring halogen hob and extractor over, wood effect flooring and double glazed windows to rear and side. |
| LANDING:                                  | Window to side and doors to:                                                                                                                                                                                                                                                                                                                                                                                                                       |
| BEDROOM ONE:                              | Radiator and double aspect windows to front.                                                                                                                                                                                                                                                                                                                                                                                                       |
| BEDROOM TWO:                              | Radiators and French doors to rear.                                                                                                                                                                                                                                                                                                                                                                                                                |
| <u>BATHROOM:</u>                          | Panel enclosed bath with mixer tap and shower attachment, vanity enclosed wash hand basin with cupboard below, low level WC, part tiled walls and double glazed window to rear.                                                                                                                                                                                                                                                                    |
| <u>BEDROOM</u><br><u>THREE/LOFT ROOM:</u> | Radiator and two Velux windows.                                                                                                                                                                                                                                                                                                                                                                                                                    |
|                                           | <u>OUTSIDE</u>                                                                                                                                                                                                                                                                                                                                                                                                                                     |
| <u>REAR GARDEN:</u>                       | <b>Approximately 80ft.</b> In need of landscaping and re-modelling with side access gate and metal storage shed (can be salvaged for those of you with green fingers and a lot of elbow grease.) leading down to:                                                                                                                                                                                                                                  |
| DOUBLE WIDTH<br>GARAGE:                   | With double metal up and over doors, light and power and parking approached via a rear access road.                                                                                                                                                                                                                                                                                                                                                |
| COUNCIL TAX BAND:                         | <b>D –</b> Runnymede Borough Council                                                                                                                                                                                                                                                                                                                                                                                                               |
|                                           |                                                                                                                                                                                                                                                                                                                                                                                                                                                    |