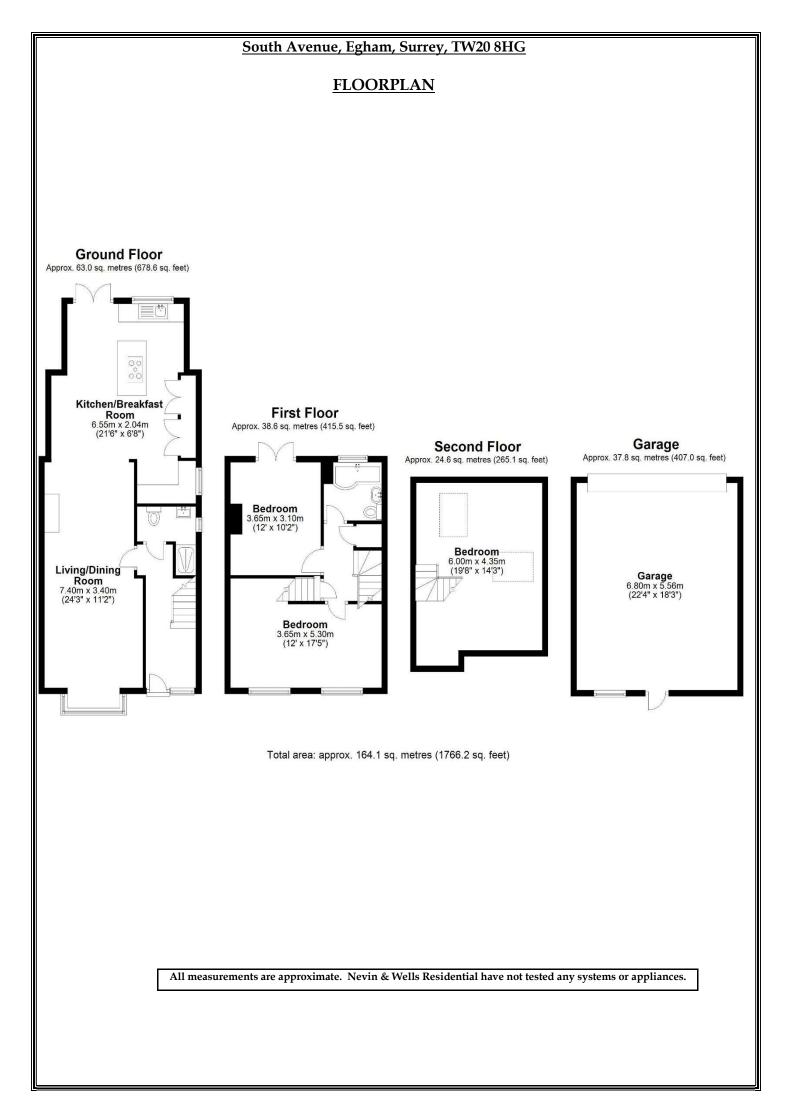

The Property Ombudsman

|                                           | South Avenue, Egham, Surrey, TW20 8HG                                                                                                                                                                                                                                                                                                                                                                                                              |
|-------------------------------------------|----------------------------------------------------------------------------------------------------------------------------------------------------------------------------------------------------------------------------------------------------------------------------------------------------------------------------------------------------------------------------------------------------------------------------------------------------|
|                                           | Front door into: -                                                                                                                                                                                                                                                                                                                                                                                                                                 |
| ENTRANCE HALLWAY:                         | Stairs to first floor with cupboards below, radiator and door to:                                                                                                                                                                                                                                                                                                                                                                                  |
| SHOWER ROOM:                              | Low level WC, pedestal wash hand basin heated towel rail, fully tiled walls and walk in shower.                                                                                                                                                                                                                                                                                                                                                    |
| LOUNGE/DINER:                             | Radiator, fireplace and double glazed bay window to front. Open plan to:                                                                                                                                                                                                                                                                                                                                                                           |
| <u>KITCHEN/BREAKFAST</u><br><u>ROOM:</u>  | <b>Breakfast area</b> Wood effect flooring, radiator, French doors to garden. Open plan to: <u>Kitchen area</u> Eye and base level units with granite work surfaces, one and a half bowl stainless steel sink unit with mixer taps, fitted oven, space for fridge/freezer, concealed dishwasher, vertical radiator, central island with four ring halogen hob and extractor over, wood effect flooring and double glazed windows to rear and side. |
| LANDING:                                  | Window to side and doors to:                                                                                                                                                                                                                                                                                                                                                                                                                       |
| BEDROOM ONE:                              | Radiator and double aspect windows to front.                                                                                                                                                                                                                                                                                                                                                                                                       |
| BEDROOM TWO:                              | Radiators and French doors to rear.                                                                                                                                                                                                                                                                                                                                                                                                                |
| <u>BATHROOM:</u>                          | Panel enclosed bath with mixer tap and shower attachment, vanity enclosed wash hand basin with cupboard below, low level WC, part tiled walls and double glazed window to rear.                                                                                                                                                                                                                                                                    |
| <u>BEDROOM</u><br><u>THREE/LOFT ROOM:</u> | Radiator and two Velux windows.                                                                                                                                                                                                                                                                                                                                                                                                                    |
|                                           | <u>OUTSIDE</u>                                                                                                                                                                                                                                                                                                                                                                                                                                     |
| <u>REAR GARDEN:</u>                       | <b>Approximately 80ft.</b> In need of landscaping and re-modelling with side access gate and metal storage shed (can be salvaged for those of you with green fingers and a lot of elbow grease.) leading down to:                                                                                                                                                                                                                                  |
| DOUBLE WIDTH<br>GARAGE:                   | With double metal up and over doors, light and power and parking approached via a rear access road.                                                                                                                                                                                                                                                                                                                                                |
| COUNCIL TAX BAND:                         | <b>D –</b> Runnymede Borough Council                                                                                                                                                                                                                                                                                                                                                                                                               |
|                                           |                                                                                                                                                                                                                                                                                                                                                                                                                                                    |

|                                           | South Avenue, Egham, Surrey, TW20 8HG                                                                                                                                                                                                                                                                                                                                                                                                              |
|-------------------------------------------|----------------------------------------------------------------------------------------------------------------------------------------------------------------------------------------------------------------------------------------------------------------------------------------------------------------------------------------------------------------------------------------------------------------------------------------------------|
|                                           | Front door into: -                                                                                                                                                                                                                                                                                                                                                                                                                                 |
| ENTRANCE HALLWAY:                         | Stairs to first floor with cupboards below, radiator and door to:                                                                                                                                                                                                                                                                                                                                                                                  |
| SHOWER ROOM:                              | Low level WC, pedestal wash hand basin heated towel rail, fully tiled walls and walk in shower.                                                                                                                                                                                                                                                                                                                                                    |
| LOUNGE/DINER:                             | Radiator, fireplace and double glazed bay window to front. Open plan to:                                                                                                                                                                                                                                                                                                                                                                           |
| <u>KITCHEN/BREAKFAST</u><br><u>ROOM:</u>  | <b>Breakfast area</b> Wood effect flooring, radiator, French doors to garden. Open plan to: <u>Kitchen area</u> Eye and base level units with granite work surfaces, one and a half bowl stainless steel sink unit with mixer taps, fitted oven, space for fridge/freezer, concealed dishwasher, vertical radiator, central island with four ring halogen hob and extractor over, wood effect flooring and double glazed windows to rear and side. |
| LANDING:                                  | Window to side and doors to:                                                                                                                                                                                                                                                                                                                                                                                                                       |
| BEDROOM ONE:                              | Radiator and double aspect windows to front.                                                                                                                                                                                                                                                                                                                                                                                                       |
| BEDROOM TWO:                              | Radiators and French doors to rear.                                                                                                                                                                                                                                                                                                                                                                                                                |
| <u>BATHROOM:</u>                          | Panel enclosed bath with mixer tap and shower attachment, vanity enclosed wash hand basin with cupboard below, low level WC, part tiled walls and double glazed window to rear.                                                                                                                                                                                                                                                                    |
| <u>BEDROOM</u><br><u>THREE/LOFT ROOM:</u> | Radiator and two Velux windows.                                                                                                                                                                                                                                                                                                                                                                                                                    |
|                                           | <u>OUTSIDE</u>                                                                                                                                                                                                                                                                                                                                                                                                                                     |
| <u>REAR GARDEN:</u>                       | <b>Approximately 80ft.</b> In need of landscaping and re-modelling with side access gate and metal storage shed (can be salvaged for those of you with green fingers and a lot of elbow grease.) leading down to:                                                                                                                                                                                                                                  |
| DOUBLE WIDTH<br>GARAGE:                   | With double metal up and over doors, light and power and parking approached via a rear access road.                                                                                                                                                                                                                                                                                                                                                |
| COUNCIL TAX BAND:                         | <b>D –</b> Runnymede Borough Council                                                                                                                                                                                                                                                                                                                                                                                                               |
|                                           |                                                                                                                                                                                                                                                                                                                                                                                                                                                    |

|                                           | South Avenue, Egham, Surrey, TW20 8HG                                                                                                                                                                                                                                                                                                                                                                                                              |
|-------------------------------------------|----------------------------------------------------------------------------------------------------------------------------------------------------------------------------------------------------------------------------------------------------------------------------------------------------------------------------------------------------------------------------------------------------------------------------------------------------|
|                                           | Front door into: -                                                                                                                                                                                                                                                                                                                                                                                                                                 |
| ENTRANCE HALLWAY:                         | Stairs to first floor with cupboards below, radiator and door to:                                                                                                                                                                                                                                                                                                                                                                                  |
| SHOWER ROOM:                              | Low level WC, pedestal wash hand basin heated towel rail, fully tiled walls and walk in shower.                                                                                                                                                                                                                                                                                                                                                    |
| LOUNGE/DINER:                             | Radiator, fireplace and double glazed bay window to front. Open plan to:                                                                                                                                                                                                                                                                                                                                                                           |
| <u>KITCHEN/BREAKFAST</u><br><u>ROOM:</u>  | <b>Breakfast area</b> Wood effect flooring, radiator, French doors to garden. Open plan to: <u>Kitchen area</u> Eye and base level units with granite work surfaces, one and a half bowl stainless steel sink unit with mixer taps, fitted oven, space for fridge/freezer, concealed dishwasher, vertical radiator, central island with four ring halogen hob and extractor over, wood effect flooring and double glazed windows to rear and side. |
| LANDING:                                  | Window to side and doors to:                                                                                                                                                                                                                                                                                                                                                                                                                       |
| BEDROOM ONE:                              | Radiator and double aspect windows to front.                                                                                                                                                                                                                                                                                                                                                                                                       |
| BEDROOM TWO:                              | Radiators and French doors to rear.                                                                                                                                                                                                                                                                                                                                                                                                                |
| <u>BATHROOM:</u>                          | Panel enclosed bath with mixer tap and shower attachment, vanity enclosed wash hand basin with cupboard below, low level WC, part tiled walls and double glazed window to rear.                                                                                                                                                                                                                                                                    |
| <u>BEDROOM</u><br><u>THREE/LOFT ROOM:</u> | Radiator and two Velux windows.                                                                                                                                                                                                                                                                                                                                                                                                                    |
|                                           | OUTSIDE                                                                                                                                                                                                                                                                                                                                                                                                                                            |
| <u>REAR GARDEN:</u>                       | <b>Approximately 80ft.</b> In need of landscaping and re-modelling with side access gate and metal storage shed (can be salvaged for those of you with green fingers and a lot of elbow grease.) leading down to:                                                                                                                                                                                                                                  |
| DOUBLE WIDTH<br>GARAGE:                   | With double metal up and over doors, light and power and parking approached via a rear access road.                                                                                                                                                                                                                                                                                                                                                |
| COUNCIL TAX BAND:                         | <b>D –</b> Runnymede Borough Council                                                                                                                                                                                                                                                                                                                                                                                                               |
|                                           |                                                                                                                                                                                                                                                                                                                                                                                                                                                    |