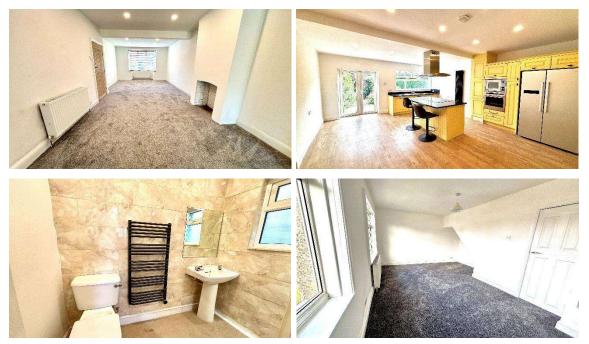

The Property Ombudsman

|                                           | South Avenue, Egham, Surrey, TW20 8HG                                                                                                                                                                                                                                                                                                                                                                                                              |
|-------------------------------------------|----------------------------------------------------------------------------------------------------------------------------------------------------------------------------------------------------------------------------------------------------------------------------------------------------------------------------------------------------------------------------------------------------------------------------------------------------|
|                                           | Front door into: -                                                                                                                                                                                                                                                                                                                                                                                                                                 |
| ENTRANCE HALLWAY:                         | Stairs to first floor with cupboards below, radiator and door to:                                                                                                                                                                                                                                                                                                                                                                                  |
| SHOWER ROOM:                              | Low level WC, pedestal wash hand basin heated towel rail, fully tiled walls and walk in shower.                                                                                                                                                                                                                                                                                                                                                    |
| LOUNGE/DINER:                             | Radiator, fireplace and double glazed bay window to front. Open plan to:                                                                                                                                                                                                                                                                                                                                                                           |
| <u>KITCHEN/BREAKFAST</u><br><u>ROOM:</u>  | <b>Breakfast area</b> Wood effect flooring, radiator, French doors to garden. Open plan to: <u>Kitchen area</u> Eye and base level units with granite work surfaces, one and a half bowl stainless steel sink unit with mixer taps, fitted oven, space for fridge/freezer, concealed dishwasher, vertical radiator, central island with four ring halogen hob and extractor over, wood effect flooring and double glazed windows to rear and side. |
| LANDING:                                  | Window to side and doors to:                                                                                                                                                                                                                                                                                                                                                                                                                       |
| BEDROOM ONE:                              | Radiator and double aspect windows to front.                                                                                                                                                                                                                                                                                                                                                                                                       |
| BEDROOM TWO:                              | Radiators and French doors to rear.                                                                                                                                                                                                                                                                                                                                                                                                                |
| <u>BATHROOM:</u>                          | Panel enclosed bath with mixer tap and shower attachment, vanity enclosed wash hand basin with cupboard below, low level WC, part tiled walls and double glazed window to rear.                                                                                                                                                                                                                                                                    |
| <u>BEDROOM</u><br><u>THREE/LOFT ROOM:</u> | Radiator and two Velux windows.                                                                                                                                                                                                                                                                                                                                                                                                                    |
|                                           | <u>OUTSIDE</u>                                                                                                                                                                                                                                                                                                                                                                                                                                     |
| <u>REAR GARDEN:</u>                       | <b>Approximately 80ft.</b> In need of landscaping and re-modelling with side access gate and metal storage shed (can be salvaged for those of you with green fingers and a lot of elbow grease.) leading down to:                                                                                                                                                                                                                                  |
| DOUBLE WIDTH<br>GARAGE:                   | With double metal up and over doors, light and power and parking approached via a rear access road.                                                                                                                                                                                                                                                                                                                                                |
| COUNCIL TAX BAND:                         | <b>D –</b> Runnymede Borough Council                                                                                                                                                                                                                                                                                                                                                                                                               |
|                                           |                                                                                                                                                                                                                                                                                                                                                                                                                                                    |

|                                           | South Avenue, Egham, Surrey, TW20 8HG                                                                                                                                                                                                                                                                                                                                                                                                              |
|-------------------------------------------|----------------------------------------------------------------------------------------------------------------------------------------------------------------------------------------------------------------------------------------------------------------------------------------------------------------------------------------------------------------------------------------------------------------------------------------------------|
|                                           | Front door into: -                                                                                                                                                                                                                                                                                                                                                                                                                                 |
| ENTRANCE HALLWAY:                         | Stairs to first floor with cupboards below, radiator and door to:                                                                                                                                                                                                                                                                                                                                                                                  |
| SHOWER ROOM:                              | Low level WC, pedestal wash hand basin heated towel rail, fully tiled walls and walk in shower.                                                                                                                                                                                                                                                                                                                                                    |
| LOUNGE/DINER:                             | Radiator, fireplace and double glazed bay window to front. Open plan to:                                                                                                                                                                                                                                                                                                                                                                           |
| <u>KITCHEN/BREAKFAST</u><br><u>ROOM:</u>  | <b>Breakfast area</b> Wood effect flooring, radiator, French doors to garden. Open plan to: <u>Kitchen area</u> Eye and base level units with granite work surfaces, one and a half bowl stainless steel sink unit with mixer taps, fitted oven, space for fridge/freezer, concealed dishwasher, vertical radiator, central island with four ring halogen hob and extractor over, wood effect flooring and double glazed windows to rear and side. |
| LANDING:                                  | Window to side and doors to:                                                                                                                                                                                                                                                                                                                                                                                                                       |
| BEDROOM ONE:                              | Radiator and double aspect windows to front.                                                                                                                                                                                                                                                                                                                                                                                                       |
| BEDROOM TWO:                              | Radiators and French doors to rear.                                                                                                                                                                                                                                                                                                                                                                                                                |
| <u>BATHROOM:</u>                          | Panel enclosed bath with mixer tap and shower attachment, vanity enclosed wash hand basin with cupboard below, low level WC, part tiled walls and double glazed window to rear.                                                                                                                                                                                                                                                                    |
| <u>BEDROOM</u><br><u>THREE/LOFT ROOM:</u> | Radiator and two Velux windows.                                                                                                                                                                                                                                                                                                                                                                                                                    |
|                                           | <u>OUTSIDE</u>                                                                                                                                                                                                                                                                                                                                                                                                                                     |
| <u>REAR GARDEN:</u>                       | <b>Approximately 80ft.</b> In need of landscaping and re-modelling with side access gate and metal storage shed (can be salvaged for those of you with green fingers and a lot of elbow grease.) leading down to:                                                                                                                                                                                                                                  |
| DOUBLE WIDTH<br>GARAGE:                   | With double metal up and over doors, light and power and parking approached via a rear access road.                                                                                                                                                                                                                                                                                                                                                |
| COUNCIL TAX BAND:                         | <b>D –</b> Runnymede Borough Council                                                                                                                                                                                                                                                                                                                                                                                                               |
|                                           |                                                                                                                                                                                                                                                                                                                                                                                                                                                    |

|                                           | South Avenue, Egham, Surrey, TW20 8HG                                                                                                                                                                                                                                                                                                                                                                                                              |
|-------------------------------------------|----------------------------------------------------------------------------------------------------------------------------------------------------------------------------------------------------------------------------------------------------------------------------------------------------------------------------------------------------------------------------------------------------------------------------------------------------|
|                                           | Front door into: -                                                                                                                                                                                                                                                                                                                                                                                                                                 |
| ENTRANCE HALLWAY:                         | Stairs to first floor with cupboards below, radiator and door to:                                                                                                                                                                                                                                                                                                                                                                                  |
| SHOWER ROOM:                              | Low level WC, pedestal wash hand basin heated towel rail, fully tiled walls and walk in shower.                                                                                                                                                                                                                                                                                                                                                    |
| LOUNGE/DINER:                             | Radiator, fireplace and double glazed bay window to front. Open plan to:                                                                                                                                                                                                                                                                                                                                                                           |
| <u>KITCHEN/BREAKFAST</u><br><u>ROOM:</u>  | <b>Breakfast area</b> Wood effect flooring, radiator, French doors to garden. Open plan to: <u>Kitchen area</u> Eye and base level units with granite work surfaces, one and a half bowl stainless steel sink unit with mixer taps, fitted oven, space for fridge/freezer, concealed dishwasher, vertical radiator, central island with four ring halogen hob and extractor over, wood effect flooring and double glazed windows to rear and side. |
| LANDING:                                  | Window to side and doors to:                                                                                                                                                                                                                                                                                                                                                                                                                       |
| BEDROOM ONE:                              | Radiator and double aspect windows to front.                                                                                                                                                                                                                                                                                                                                                                                                       |
| BEDROOM TWO:                              | Radiators and French doors to rear.                                                                                                                                                                                                                                                                                                                                                                                                                |
| <u>BATHROOM:</u>                          | Panel enclosed bath with mixer tap and shower attachment, vanity enclosed wash hand basin with cupboard below, low level WC, part tiled walls and double glazed window to rear.                                                                                                                                                                                                                                                                    |
| <u>BEDROOM</u><br><u>THREE/LOFT ROOM:</u> | Radiator and two Velux windows.                                                                                                                                                                                                                                                                                                                                                                                                                    |
|                                           | OUTSIDE                                                                                                                                                                                                                                                                                                                                                                                                                                            |
| <u>REAR GARDEN:</u>                       | <b>Approximately 80ft.</b> In need of landscaping and re-modelling with side access gate and metal storage shed (can be salvaged for those of you with green fingers and a lot of elbow grease.) leading down to:                                                                                                                                                                                                                                  |
| DOUBLE WIDTH<br>GARAGE:                   | With double metal up and over doors, light and power and parking approached via a rear access road.                                                                                                                                                                                                                                                                                                                                                |
| COUNCIL TAX BAND:                         | <b>D –</b> Runnymede Borough Council                                                                                                                                                                                                                                                                                                                                                                                                               |
|                                           |                                                                                                                                                                                                                                                                                                                                                                                                                                                    |