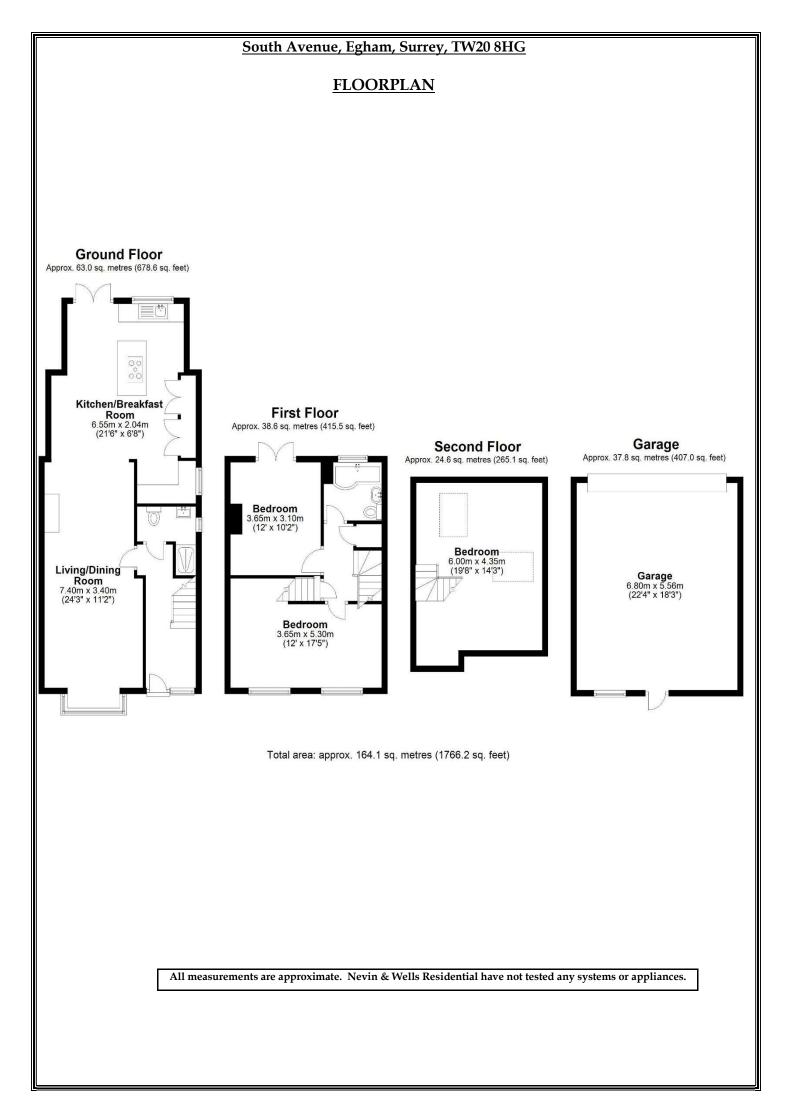

The Property Ombudsman

|                                           | South Avenue, Egham, Surrey, TW20 8HG                                                                                                                                                                                                                                                                                                                                                                                                              |
|-------------------------------------------|----------------------------------------------------------------------------------------------------------------------------------------------------------------------------------------------------------------------------------------------------------------------------------------------------------------------------------------------------------------------------------------------------------------------------------------------------|
|                                           | Front door into: -                                                                                                                                                                                                                                                                                                                                                                                                                                 |
| ENTRANCE HALLWAY:                         | Stairs to first floor with cupboards below, radiator and door to:                                                                                                                                                                                                                                                                                                                                                                                  |
| SHOWER ROOM:                              | Low level WC, pedestal wash hand basin heated towel rail, fully tiled walls and walk in shower.                                                                                                                                                                                                                                                                                                                                                    |
| LOUNGE/DINER:                             | Radiator, fireplace and double glazed bay window to front. Open plan to:                                                                                                                                                                                                                                                                                                                                                                           |
| <u>KITCHEN/BREAKFAST</u><br><u>ROOM:</u>  | <b>Breakfast area</b> Wood effect flooring, radiator, French doors to garden. Open plan to: <u>Kitchen area</u> Eye and base level units with granite work surfaces, one and a half bowl stainless steel sink unit with mixer taps, fitted oven, space for fridge/freezer, concealed dishwasher, vertical radiator, central island with four ring halogen hob and extractor over, wood effect flooring and double glazed windows to rear and side. |
| LANDING:                                  | Window to side and doors to:                                                                                                                                                                                                                                                                                                                                                                                                                       |
| BEDROOM ONE:                              | Radiator and double aspect windows to front.                                                                                                                                                                                                                                                                                                                                                                                                       |
| BEDROOM TWO:                              | Radiators and French doors to rear.                                                                                                                                                                                                                                                                                                                                                                                                                |
| <u>BATHROOM:</u>                          | Panel enclosed bath with mixer tap and shower attachment, vanity enclosed wash hand basin with cupboard below, low level WC, part tiled walls and double glazed window to rear.                                                                                                                                                                                                                                                                    |
| <u>BEDROOM</u><br><u>THREE/LOFT ROOM:</u> | Radiator and two Velux windows.                                                                                                                                                                                                                                                                                                                                                                                                                    |
|                                           | <u>OUTSIDE</u>                                                                                                                                                                                                                                                                                                                                                                                                                                     |
| <u>REAR GARDEN:</u>                       | <b>Approximately 80ft.</b> In need of landscaping and re-modelling with side access gate and metal storage shed (can be salvaged for those of you with green fingers and a lot of elbow grease.) leading down to:                                                                                                                                                                                                                                  |
| DOUBLE WIDTH<br>GARAGE:                   | With double metal up and over doors, light and power and parking approached via a rear access road.                                                                                                                                                                                                                                                                                                                                                |
| COUNCIL TAX BAND:                         | <b>D –</b> Runnymede Borough Council                                                                                                                                                                                                                                                                                                                                                                                                               |
|                                           |                                                                                                                                                                                                                                                                                                                                                                                                                                                    |