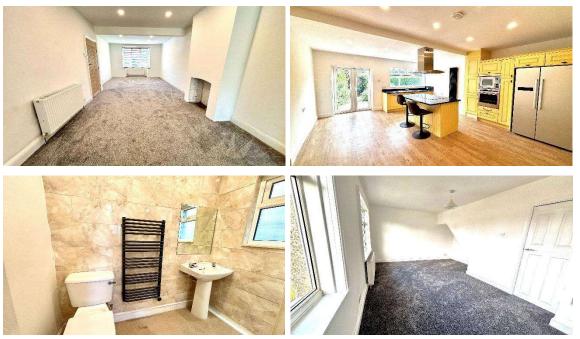

The Property Ombudsman

|                                           | South Avenue, Egham, Surrey, TW20 8HG                                                                                                                                                                                                                                                                                                                                                                                                              |
|-------------------------------------------|----------------------------------------------------------------------------------------------------------------------------------------------------------------------------------------------------------------------------------------------------------------------------------------------------------------------------------------------------------------------------------------------------------------------------------------------------|
|                                           | Front door into: -                                                                                                                                                                                                                                                                                                                                                                                                                                 |
| ENTRANCE HALLWAY:                         | Stairs to first floor with cupboards below, radiator and door to:                                                                                                                                                                                                                                                                                                                                                                                  |
| SHOWER ROOM:                              | Low level WC, pedestal wash hand basin heated towel rail, fully tiled walls and walk in shower.                                                                                                                                                                                                                                                                                                                                                    |
| LOUNGE/DINER:                             | Radiator, fireplace and double glazed bay window to front. Open plan to:                                                                                                                                                                                                                                                                                                                                                                           |
| <u>KITCHEN/BREAKFAST</u><br><u>ROOM:</u>  | <b>Breakfast area</b> Wood effect flooring, radiator, French doors to garden. Open plan to: <u>Kitchen area</u> Eye and base level units with granite work surfaces, one and a half bowl stainless steel sink unit with mixer taps, fitted oven, space for fridge/freezer, concealed dishwasher, vertical radiator, central island with four ring halogen hob and extractor over, wood effect flooring and double glazed windows to rear and side. |
| LANDING:                                  | Window to side and doors to:                                                                                                                                                                                                                                                                                                                                                                                                                       |
| BEDROOM ONE:                              | Radiator and double aspect windows to front.                                                                                                                                                                                                                                                                                                                                                                                                       |
| BEDROOM TWO:                              | Radiators and French doors to rear.                                                                                                                                                                                                                                                                                                                                                                                                                |
| <u>BATHROOM:</u>                          | Panel enclosed bath with mixer tap and shower attachment, vanity enclosed wash hand basin with cupboard below, low level WC, part tiled walls and double glazed window to rear.                                                                                                                                                                                                                                                                    |
| <u>BEDROOM</u><br><u>THREE/LOFT ROOM:</u> | Radiator and two Velux windows.                                                                                                                                                                                                                                                                                                                                                                                                                    |
|                                           | <u>OUTSIDE</u>                                                                                                                                                                                                                                                                                                                                                                                                                                     |
| <u>REAR GARDEN:</u>                       | <b>Approximately 80ft.</b> In need of landscaping and re-modelling with side access gate and metal storage shed (can be salvaged for those of you with green fingers and a lot of elbow grease.) leading down to:                                                                                                                                                                                                                                  |
| DOUBLE WIDTH<br>GARAGE:                   | With double metal up and over doors, light and power and parking approached via a rear access road.                                                                                                                                                                                                                                                                                                                                                |
| COUNCIL TAX BAND:                         | <b>D –</b> Runnymede Borough Council                                                                                                                                                                                                                                                                                                                                                                                                               |
|                                           |                                                                                                                                                                                                                                                                                                                                                                                                                                                    |

|                                           | South Avenue, Egham, Surrey, TW20 8HG                                                                                                                                                                                                                                                                                                                                                                                                              |
|-------------------------------------------|----------------------------------------------------------------------------------------------------------------------------------------------------------------------------------------------------------------------------------------------------------------------------------------------------------------------------------------------------------------------------------------------------------------------------------------------------|
|                                           | Front door into: -                                                                                                                                                                                                                                                                                                                                                                                                                                 |
| ENTRANCE HALLWAY:                         | Stairs to first floor with cupboards below, radiator and door to:                                                                                                                                                                                                                                                                                                                                                                                  |
| SHOWER ROOM:                              | Low level WC, pedestal wash hand basin heated towel rail, fully tiled walls and walk in shower.                                                                                                                                                                                                                                                                                                                                                    |
| LOUNGE/DINER:                             | Radiator, fireplace and double glazed bay window to front. Open plan to:                                                                                                                                                                                                                                                                                                                                                                           |
| <u>KITCHEN/BREAKFAST</u><br><u>ROOM:</u>  | <b>Breakfast area</b> Wood effect flooring, radiator, French doors to garden. Open plan to: <u>Kitchen area</u> Eye and base level units with granite work surfaces, one and a half bowl stainless steel sink unit with mixer taps, fitted oven, space for fridge/freezer, concealed dishwasher, vertical radiator, central island with four ring halogen hob and extractor over, wood effect flooring and double glazed windows to rear and side. |
| LANDING:                                  | Window to side and doors to:                                                                                                                                                                                                                                                                                                                                                                                                                       |
| BEDROOM ONE:                              | Radiator and double aspect windows to front.                                                                                                                                                                                                                                                                                                                                                                                                       |
| BEDROOM TWO:                              | Radiators and French doors to rear.                                                                                                                                                                                                                                                                                                                                                                                                                |
| <u>BATHROOM:</u>                          | Panel enclosed bath with mixer tap and shower attachment, vanity enclosed wash hand basin with cupboard below, low level WC, part tiled walls and double glazed window to rear.                                                                                                                                                                                                                                                                    |
| <u>BEDROOM</u><br><u>THREE/LOFT ROOM:</u> | Radiator and two Velux windows.                                                                                                                                                                                                                                                                                                                                                                                                                    |
|                                           | <u>OUTSIDE</u>                                                                                                                                                                                                                                                                                                                                                                                                                                     |
| <u>REAR GARDEN:</u>                       | <b>Approximately 80ft.</b> In need of landscaping and re-modelling with side access gate and metal storage shed (can be salvaged for those of you with green fingers and a lot of elbow grease.) leading down to:                                                                                                                                                                                                                                  |
| DOUBLE WIDTH<br>GARAGE:                   | With double metal up and over doors, light and power and parking approached via a rear access road.                                                                                                                                                                                                                                                                                                                                                |
| COUNCIL TAX BAND:                         | <b>D –</b> Runnymede Borough Council                                                                                                                                                                                                                                                                                                                                                                                                               |
|                                           |                                                                                                                                                                                                                                                                                                                                                                                                                                                    |