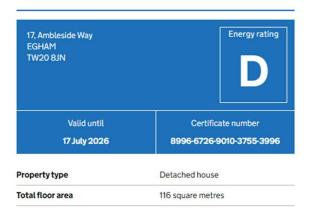

## EPC

## Rules on letting this property

Properties can be let if they have an energy rating from A to E.

You can read guidance for landlords on the regulations and exemptions.

## **Energy rating and score**

This property's energy rating is D. It has the potential to be C.

See how to improve this property's energy efficiency.

The graph shows this property's current and potential energy rating.