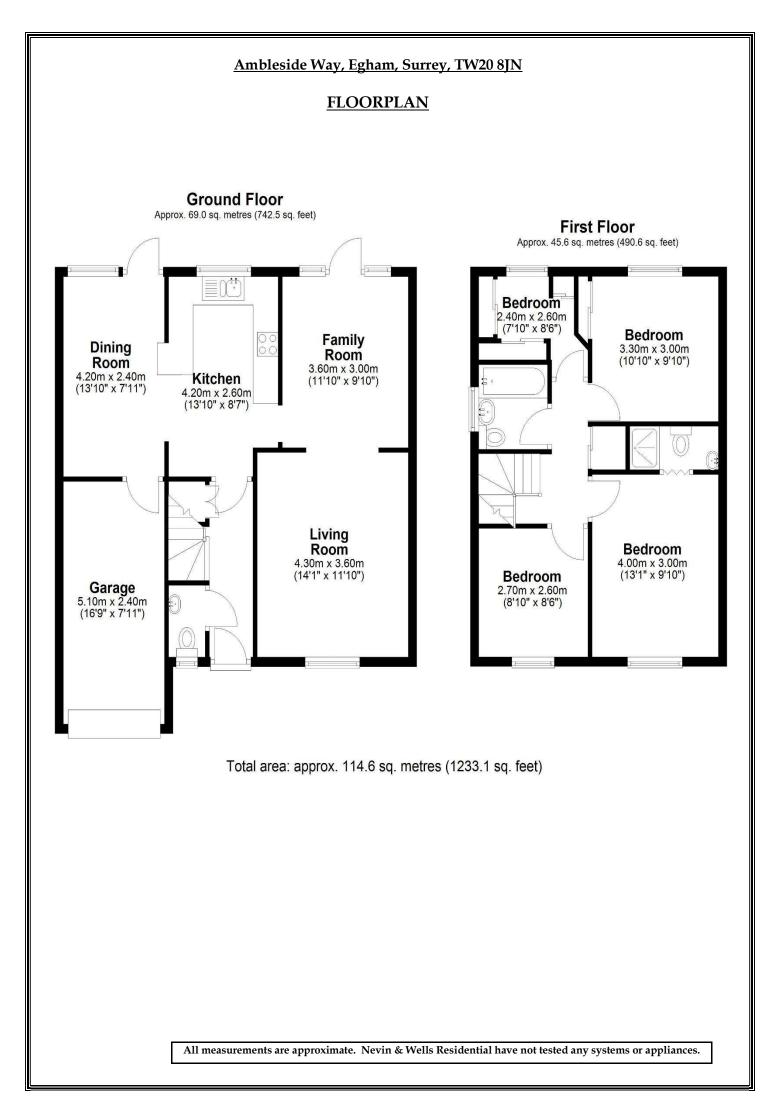

|                                        | <u>Ambleside Way, Egham, Surrey, TW20 8JN</u>                                                                                                                                                                                         |
|----------------------------------------|---------------------------------------------------------------------------------------------------------------------------------------------------------------------------------------------------------------------------------------|
|                                        | Overhead tiled canopy porch and hardwood front door leading into: -                                                                                                                                                                   |
| ENTRANCE HALL:                         | Stairs to first floor with cupboard below, radiator, doors to lounge and kitchen. Door into: -                                                                                                                                        |
| DOWNSTAIRS<br>CLOAKROOM:               | Low level WC, corner wash hand basin with mixer tap and cupboard below, part tiled walls, radiator and leaded light window to front.                                                                                                  |
| LOUNGE:                                | Coved ceiling, two radiators, leaded light window to front and double doors into: -                                                                                                                                                   |
| DINING ROOM:                           | Radiator, coved ceiling, external door to rear garden and door into: -                                                                                                                                                                |
| <u>KITCHEN:</u>                        | Eye and base level units with rolled edge work surfaces, fitted Bosch stainless steel oven, four ring gas hob with extractor over, space for fridge/freezer, tiled flooring, part tiled walls, window to rear and double arch into: - |
| FAMILY ROOM:                           | Radiator and external door onto rear garden.                                                                                                                                                                                          |
| LANDING:                               | Hatch to loft , window to side and door to: -                                                                                                                                                                                         |
| BEDROOM ONE:                           | Radiator, leaded light window to front and arch to: -                                                                                                                                                                                 |
| <u>EN-SUITE SHOWER</u><br><u>ROOM:</u> | Sink unit inset with mixer tap and cupboard below, part tiled walls, Opaque window to side, separate shower cubicle with fully tiled walls, sliding door and wall mounted shower unit.                                                |
| BEDROOM TWO:                           | Radiator, and window to rear.                                                                                                                                                                                                         |
| <b>BEDROOM THREE:</b>                  | Radiator and leaded light window to front.                                                                                                                                                                                            |
| <b>BEDROOM FOUR:</b>                   | Radiator and window to rear.                                                                                                                                                                                                          |
| BATHROOM:                              | Panel enclosed bath with mixer tap and shower attachment, low level WC, pedestal wash hand basin with mixer, part tiled walls, fully tiled floor, radiator and Opaque window to side.                                                 |
|                                        | <u>OUTSIDE</u>                                                                                                                                                                                                                        |
| <u>REAR GARDEN:</u>                    | <b>40ft X 36ft</b> Mainly laid to lawn with raised borders, outside tap, side access gate and fully enclosed by fencing.                                                                                                              |
| FRONT:                                 | Lawned area                                                                                                                                                                                                                           |
| PARKING:                               | For three vehicles leading to: -                                                                                                                                                                                                      |
| GARAGE:                                | Attached single built with light and power approached via metal up and over door.                                                                                                                                                     |
| COUNCIL TAX BAND:                      | D – Runnymede Borough Council                                                                                                                                                                                                         |
| <u>VIEWINGS:</u>                       | By appointment with the clients selling agents,<br>Nevin & Wells Residential on 01784 437 437 or<br>visit <u>www.nevinandwells.co.uk</u>                                                                                              |
|                                        |                                                                                                                                                                                                                                       |