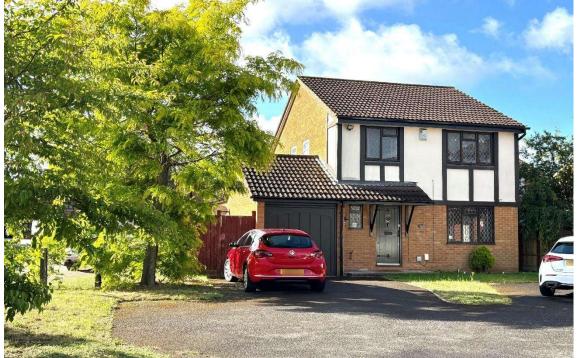

Residential

Established 2002

Ambleside Way, Egham, Surrey, TW20 8JN

£650,000 F/H

Situated on the popular Sherwood Gardens development and built Messrs Crest Homes is this four bedroom detached residence, which also has the huge benefit of three receptions, downstairs cloakroom, en-suite shower, garage and parking for three vehicles. The property itself is situated within a quiet spur of only three properties, located within a twenty minute walk of Egham High Street, mainline station and Magna Square with Everyman Cinema and Waitrose. Being sold with **No onward Chain**.

|                                        | <u>Ambleside Way, Egham, Surrey, TW20 8JN</u>                                                                                                                                                                                         |
|----------------------------------------|---------------------------------------------------------------------------------------------------------------------------------------------------------------------------------------------------------------------------------------|
|                                        | Overhead tiled canopy porch and hardwood front door leading into: -                                                                                                                                                                   |
| ENTRANCE HALL:                         | Stairs to first floor with cupboard below, radiator, doors to lounge and kitchen. Door into: -                                                                                                                                        |
| DOWNSTAIRS<br>CLOAKROOM:               | Low level WC, corner wash hand basin with mixer tap and cupboard below, part tiled walls, radiator and leaded light window to front.                                                                                                  |
| LOUNGE:                                | Coved ceiling, two radiators, leaded light window to front and double doors into: -                                                                                                                                                   |
| DINING ROOM:                           | Radiator, coved ceiling, external door to rear garden and door into: -                                                                                                                                                                |
| <u>KITCHEN:</u>                        | Eye and base level units with rolled edge work surfaces, fitted Bosch stainless steel oven, four ring gas hob with extractor over, space for fridge/freezer, tiled flooring, part tiled walls, window to rear and double arch into: - |
| FAMILY ROOM:                           | Radiator and external door onto rear garden.                                                                                                                                                                                          |
| LANDING:                               | Hatch to loft , window to side and door to: -                                                                                                                                                                                         |
| BEDROOM ONE:                           | Radiator, leaded light window to front and arch to: -                                                                                                                                                                                 |
| <u>EN-SUITE SHOWER</u><br><u>ROOM:</u> | Sink unit inset with mixer tap and cupboard below, part tiled walls, Opaque window to side, separate shower cubicle with fully tiled walls, sliding door and wall mounted shower unit.                                                |
| BEDROOM TWO:                           | Radiator, and window to rear.                                                                                                                                                                                                         |
| <b>BEDROOM THREE:</b>                  | Radiator and leaded light window to front.                                                                                                                                                                                            |
| <b>BEDROOM FOUR:</b>                   | Radiator and window to rear.                                                                                                                                                                                                          |
| BATHROOM:                              | Panel enclosed bath with mixer tap and shower attachment, low level WC, pedestal wash hand basin with mixer, part tiled walls, fully tiled floor, radiator and Opaque window to side.                                                 |
|                                        | <u>OUTSIDE</u>                                                                                                                                                                                                                        |
| <u>REAR GARDEN:</u>                    | <b>40ft X 36ft</b> Mainly laid to lawn with raised borders, outside tap, side access gate and fully enclosed by fencing.                                                                                                              |
| FRONT:                                 | Lawned area                                                                                                                                                                                                                           |
| PARKING:                               | For three vehicles leading to: -                                                                                                                                                                                                      |
| GARAGE:                                | Attached single built with light and power approached via metal up and over door.                                                                                                                                                     |
| COUNCIL TAX BAND:                      | D – Runnymede Borough Council                                                                                                                                                                                                         |
| <u>VIEWINGS:</u>                       | By appointment with the clients selling agents,<br>Nevin & Wells Residential on 01784 437 437 or<br>visit <u>www.nevinandwells.co.uk</u>                                                                                              |
|                                        |                                                                                                                                                                                                                                       |