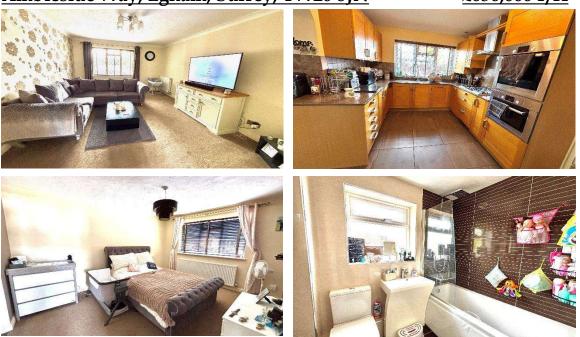

|                                        | <u>Ambleside Way, Egham, Surrey, TW20 8JN</u>                                                                                                                                                                                         |
|----------------------------------------|---------------------------------------------------------------------------------------------------------------------------------------------------------------------------------------------------------------------------------------|
|                                        | Overhead tiled canopy porch and hardwood front door leading into: -                                                                                                                                                                   |
| ENTRANCE HALL:                         | Stairs to first floor with cupboard below, radiator, doors to lounge and kitchen. Door into: -                                                                                                                                        |
| DOWNSTAIRS<br>CLOAKROOM:               | Low level WC, corner wash hand basin with mixer tap and cupboard below, part tiled walls, radiator and leaded light window to front.                                                                                                  |
| LOUNGE:                                | Coved ceiling, two radiators, leaded light window to front and double doors into: -                                                                                                                                                   |
| DINING ROOM:                           | Radiator, coved ceiling, external door to rear garden and door into: -                                                                                                                                                                |
| <u>KITCHEN:</u>                        | Eye and base level units with rolled edge work surfaces, fitted Bosch stainless steel oven, four ring gas hob with extractor over, space for fridge/freezer, tiled flooring, part tiled walls, window to rear and double arch into: - |
| FAMILY ROOM:                           | Radiator and external door onto rear garden.                                                                                                                                                                                          |
| LANDING:                               | Hatch to loft , window to side and door to: -                                                                                                                                                                                         |
| BEDROOM ONE:                           | Radiator, leaded light window to front and arch to: -                                                                                                                                                                                 |
| <u>EN-SUITE SHOWER</u><br><u>ROOM:</u> | Sink unit inset with mixer tap and cupboard below, part tiled walls, Opaque window to side, separate shower cubicle with fully tiled walls, sliding door and wall mounted shower unit.                                                |
| BEDROOM TWO:                           | Radiator, and window to rear.                                                                                                                                                                                                         |
| <b>BEDROOM THREE:</b>                  | Radiator and leaded light window to front.                                                                                                                                                                                            |
| <b>BEDROOM FOUR:</b>                   | Radiator and window to rear.                                                                                                                                                                                                          |
| BATHROOM:                              | Panel enclosed bath with mixer tap and shower attachment, low level WC, pedestal wash hand basin with mixer, part tiled walls, fully tiled floor, radiator and Opaque window to side.                                                 |
|                                        | <u>OUTSIDE</u>                                                                                                                                                                                                                        |
| <u>REAR GARDEN:</u>                    | <b>40ft X 36ft</b> Mainly laid to lawn with raised borders, outside tap, side access gate and fully enclosed by fencing.                                                                                                              |
| FRONT:                                 | Lawned area                                                                                                                                                                                                                           |
| PARKING:                               | For three vehicles leading to: -                                                                                                                                                                                                      |
| GARAGE:                                | Attached single built with light and power approached via metal up and over door.                                                                                                                                                     |
| COUNCIL TAX BAND:                      | D – Runnymede Borough Council                                                                                                                                                                                                         |
| <u>VIEWINGS:</u>                       | By appointment with the clients selling agents,<br>Nevin & Wells Residential on 01784 437 437 or<br>visit <u>www.nevinandwells.co.uk</u>                                                                                              |
|                                        |                                                                                                                                                                                                                                       |