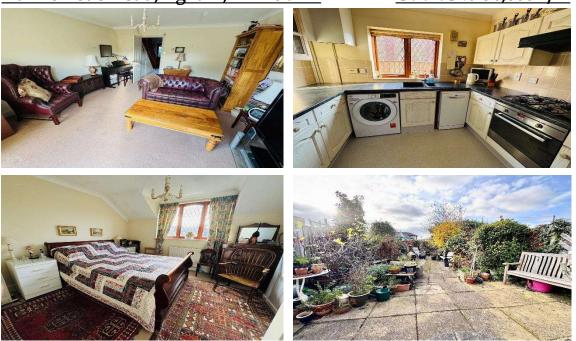

| Runnemede Road, Egham, Surrey, TW20 9BE |                                                                                                                                                                                                                                                                                                                                                                                       |  |  |
|-----------------------------------------|---------------------------------------------------------------------------------------------------------------------------------------------------------------------------------------------------------------------------------------------------------------------------------------------------------------------------------------------------------------------------------------|--|--|
|                                         | Hardwood front door into:                                                                                                                                                                                                                                                                                                                                                             |  |  |
| ENTRANCE HALLWAY:                       | Radiator, coved cornice ceiling, understairs storage cupboard, stirs to first floor.<br>Door into: -                                                                                                                                                                                                                                                                                  |  |  |
| CLOAKROOM:                              | In white with low level WC, wash hand basin, radiator, coved cornice ceiling, towel rail. Wooden frame frosted double glazed window to side.                                                                                                                                                                                                                                          |  |  |
| <u>KITCHEN:</u>                         | White oak effect base and eye level units, laminate worktops, half size<br>dishwasher, fitted washing machine, tiled splashback, cupboard housing gas<br>boiler, fitted fridge freezer. Built in stainless steel electric oven and four ring gas<br>hob, extractor hood. One and a half bowl single drainer sink with chrome mixer<br>tap. Wooden frame double glazed window to side. |  |  |
| <u>LOUNGE/DINING</u><br>ROOM            | Radiators, coved cornice ceiling, door to hallway. Double glazed sliding patio door to rear garden.                                                                                                                                                                                                                                                                                   |  |  |
| LANDING:                                | Hatch to loft space with folding ladder and light, airing cupboard housing hot water cylinder.                                                                                                                                                                                                                                                                                        |  |  |
| BEDROOM ONE:                            | Radiator, coved cornice ceiling, built in wardrobes. Wooden frame double glazed window to rear.                                                                                                                                                                                                                                                                                       |  |  |
| BEDROOM TWO:                            | Radiator, coved cornice ceiling, storage cupboard. Wooden frame double glazed window to front.                                                                                                                                                                                                                                                                                        |  |  |
| <u>BATHROOM:</u>                        | White suite comprising low level WC, wash hand basin set into vanity unit, radiator, tiled shower cubicle with glass door housing chrome mixer shower, medicine cabinet, wall mirror. Wooden frame frosted double glazed window to side.                                                                                                                                              |  |  |
|                                         | OUTSIDE                                                                                                                                                                                                                                                                                                                                                                               |  |  |
| REAR GARDEN:                            | <b>Approximately 40ft (12.19m).</b> Mainly laid to paving, outside tap, small summerhouse, various shrubs, side access gate.                                                                                                                                                                                                                                                          |  |  |
| GARAGE:                                 | Integral garage with light, power and private drive to front.                                                                                                                                                                                                                                                                                                                         |  |  |
| COUNCIL TAX BAND:                       | <b>D</b> – Runnymede Borough Council                                                                                                                                                                                                                                                                                                                                                  |  |  |
| <u>VIEWINGS:</u>                        | By appointment with the clients selling agents, Nevin & Wells<br>Residential on 01784 437 437 or visit <u>www.nevinandwells.co.uk</u>                                                                                                                                                                                                                                                 |  |  |