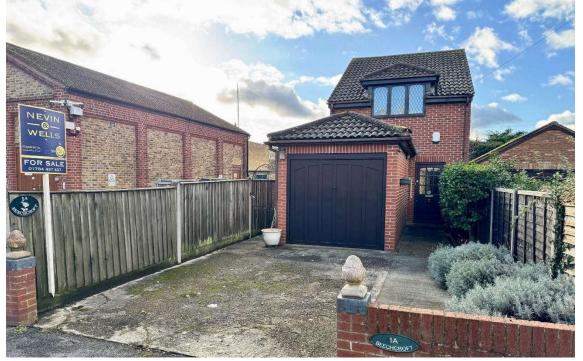

Residential

Established 2002

Runnemede Road, Egham, TW20 9BT

O.I.E.O £450,000 F/H

Positioned in the heart of Egham, a modern two bedroom detached home offered for sale 'chain free'. Benefits include two double bedrooms, white oak effect kitchen, spacious lounge/diner, downstairs cloakroom and first floor shower room. Externally, there is a 40ft (12.19m) garden and garage via a private drive. Egham station, Magna Square and local restaurants are on your doorstep.

| Runnemede Road, Egham, Surrey, TW20 9BE |                                                                                                                                                                                                                                                                                                                                                                                       |  |  |
|-----------------------------------------|---------------------------------------------------------------------------------------------------------------------------------------------------------------------------------------------------------------------------------------------------------------------------------------------------------------------------------------------------------------------------------------|--|--|
|                                         | Hardwood front door into:                                                                                                                                                                                                                                                                                                                                                             |  |  |
| ENTRANCE HALLWAY:                       | Radiator, coved cornice ceiling, understairs storage cupboard, stirs to first floor.<br>Door into: -                                                                                                                                                                                                                                                                                  |  |  |
| CLOAKROOM:                              | In white with low level WC, wash hand basin, radiator, coved cornice ceiling, towel rail. Wooden frame frosted double glazed window to side.                                                                                                                                                                                                                                          |  |  |
| <u>KITCHEN:</u>                         | White oak effect base and eye level units, laminate worktops, half size<br>dishwasher, fitted washing machine, tiled splashback, cupboard housing gas<br>boiler, fitted fridge freezer. Built in stainless steel electric oven and four ring gas<br>hob, extractor hood. One and a half bowl single drainer sink with chrome mixer<br>tap. Wooden frame double glazed window to side. |  |  |
| <u>LOUNGE/DINING</u><br>ROOM            | Radiators, coved cornice ceiling, door to hallway. Double glazed sliding patio door to rear garden.                                                                                                                                                                                                                                                                                   |  |  |
| LANDING:                                | Hatch to loft space with folding ladder and light, airing cupboard housing hot water cylinder.                                                                                                                                                                                                                                                                                        |  |  |
| BEDROOM ONE:                            | Radiator, coved cornice ceiling, built in wardrobes. Wooden frame double glazed window to rear.                                                                                                                                                                                                                                                                                       |  |  |
| BEDROOM TWO:                            | Radiator, coved cornice ceiling, storage cupboard. Wooden frame double glazed window to front.                                                                                                                                                                                                                                                                                        |  |  |
| <u>BATHROOM:</u>                        | White suite comprising low level WC, wash hand basin set into vanity unit, radiator, tiled shower cubicle with glass door housing chrome mixer shower, medicine cabinet, wall mirror. Wooden frame frosted double glazed window to side.                                                                                                                                              |  |  |
|                                         | OUTSIDE                                                                                                                                                                                                                                                                                                                                                                               |  |  |
| REAR GARDEN:                            | <b>Approximately 40ft (12.19m).</b> Mainly laid to paving, outside tap, small summerhouse, various shrubs, side access gate.                                                                                                                                                                                                                                                          |  |  |
| GARAGE:                                 | Integral garage with light, power and private drive to front.                                                                                                                                                                                                                                                                                                                         |  |  |
| COUNCIL TAX BAND:                       | <b>D</b> – Runnymede Borough Council                                                                                                                                                                                                                                                                                                                                                  |  |  |
| <u>VIEWINGS:</u>                        | By appointment with the clients selling agents, Nevin & Wells<br>Residential on 01784 437 437 or visit <u>www.nevinandwells.co.uk</u>                                                                                                                                                                                                                                                 |  |  |